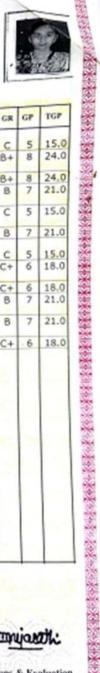

| Academic Year | Regular Passed<br>Students | Repeater Passed<br>Students | Total Passed<br>Students |
|---------------|----------------------------|-----------------------------|--------------------------|
| 2016-17       | 29                         | 12                          | 43                       |
| 2017-18       | 44                         | 23                          | 67                       |
| 2018-19       | 20                         | 06                          | 26                       |
| 2019-20       | 57                         | 14                          | 71                       |
| 2020-21       | 57                         | 07                          | 64                       |