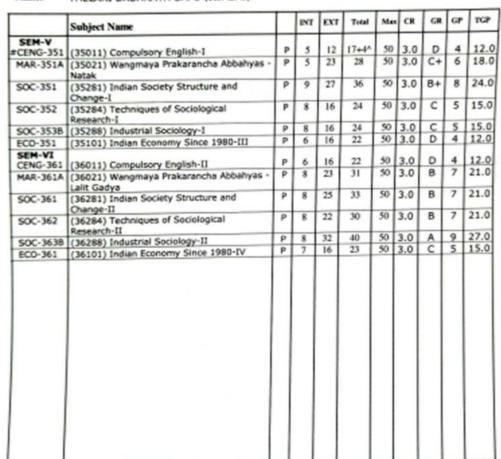

| Academic Year | Regular Passed<br>Students | Repeater Passed<br>Students | Total Passed<br>Students |
|---------------|----------------------------|-----------------------------|--------------------------|
| 2016-17       | 29                         | 12                          | 43                       |
| 2017-18       | 44                         | 23                          | 67                       |
| 2018-19       | 20                         | 06                          | 26                       |
| 2019-20       | 57                         | 14                          | 71                       |
| 2020-21       | 57                         | 07                          | 64                       |