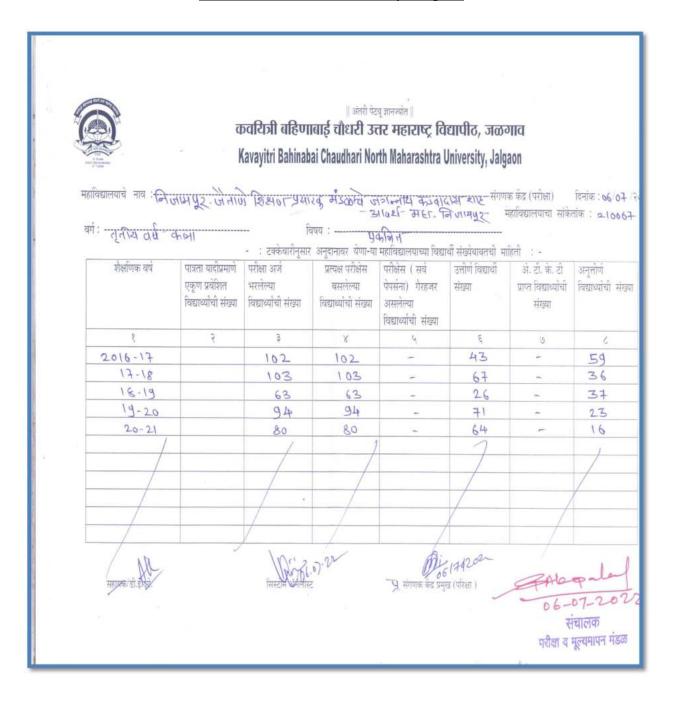

In the university approved sheet year wise Final Year passed students statistical data is given. We have already submitted the data of regular final year passed students. It includes regular as well as repeater passed students of final year. The same is clarified in the chart given below. The university approved statistical data of result along with some evidences of admission is attached herewith and also some sample mark sheets are attached as evidences.

| Academic Year | Regular Passed<br>Students | Repeater Passed<br>Students | Total Passed<br>Students |
|---------------|----------------------------|-----------------------------|--------------------------|
| 2016-17       | 29                         | 12                          | 43                       |
| 2017-18       | 44                         | 23                          | 67                       |
| 2018-19       | 20                         | 06                          | 26                       |
| 2019-20       | 57                         | 14                          | 71                       |
| 2020-21       | 57                         | 07                          | 64                       |