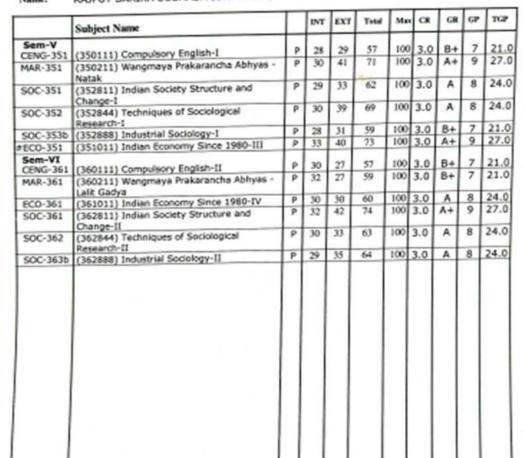

| Academic Year | Regular Passed<br>Students | Repeater Passed<br>Students | Total Passed<br>Students |
|---------------|----------------------------|-----------------------------|--------------------------|
| 2016-17       | 29                         | 12                          | 43                       |
| 2017-18       | 44                         | 23                          | 67                       |
| 2018-19       | 20                         | 06                          | 26                       |
| 2019-20       | 57                         | 14                          | 71                       |
| 2020-21       | 57                         | 07                          | 64                       |