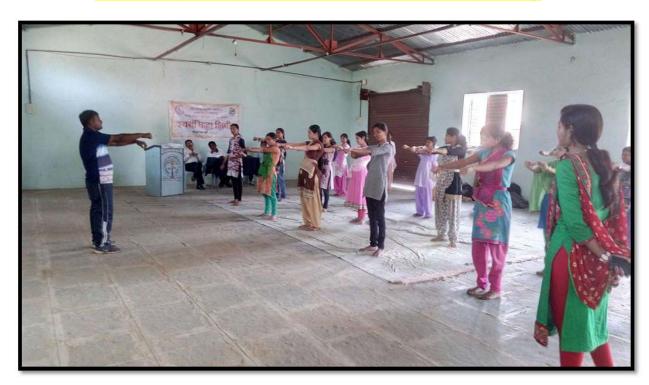

#### • Swayam Siddha Karate Shibir

Swayam Siddha Shibir is organized for girls of a week every year. It is a Karate training to girls. It teaches different techniques of self-protection. The Karate Master Mr.Nilesh Saner and Mr.Rama Hatkar teach them very scientifically. It removes the fear of insecurity of girls and empowers them physically and psychologically. This training gives them confidence of moving around the World without fear.

# Eight Days Swayamsidhha Karate Training Camp