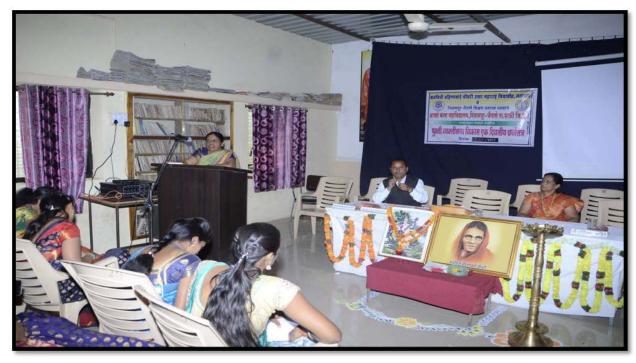

## Academic Year 2020-21

Dr.Priti Agrawal is delivering the session

Prin.Dr.Ashok P.Khairnar is delivering the introductory note

Smt.Daivata Patil is delivering the speech

Dr.Lata More is delivering the valedictory note

महाविद्यालयातर्फे 'युवती व्यक्तिमत्त्व विकास' याविषयावर दूरदृश्य प्रणालीतून झूम ॲपद्वारे नुकतीच राष्ट्रीय कार्यशाळा झाली. त्या वेळी त्या वोलत होत्या. प्राचार्य डॉ. अशोक खैरनार अध्यक्षस्थानी होते. कार्यशाळेत साधनव्यक्ती डॉ. नीत् जोशी, डॉ. माधुरी सदगीर, प्राचार्या डॉ. लता मोरे आदी उपस्थित होते.

कार्यशाळा चार सत्रांत झाली. प्रथम सत्रात मुंबई विद्यापीठाच्या संदेशन व पत्रकारिता विभागाच्या प्रा. दैवता पाटील यांनी 'सौंदर्यप्रसाधने आणि व्यक्तिमत्त्व विकास' याविषयावर विचार मांडले. जीवनात सींदयपिक्षा सकारात्मक विचार अधिक महत्त्वाचे असतात. स्वतःसाठी वेळ काढून आत्मपरीक्षण सत्रात मुंबई विद्यापीठांतर्गत वडाळा येथील वीसीपीए महाविद्यालयाच्या डॉ. नीतू जोशी यांनी 'तणाव नियंत्रण' याविषयावर विचार मांडले.

तिसऱ्या सत्रात मुंबई विद्यापीठातील डॉ. माधुरी सदगीर यांनी 'अत्याधुनिक शैक्षणिक साधनांचा याविषयावर मार्गदर्शन केले. नवापूर येथील सु. हि. नाईक शिक्षणशास्त्र महाविद्यालयाच्या प्राचार्या डॉ. लता मोरे यांनी समारोपप्रसंगी युवर्तीना मार्गदर्शन केले. संस्थेचे अध्यक्ष दशरथ पाटील, महाविद्यालयाचे अध्यक्ष ॲड. शरदचंद्र शाह यांच्यासह संचालक मंडळावहल ऋण व्यक्त केले. विद्यार्थी विकास अधिकारी डॉ. कांतिलाल सोनवणे समन्वयक होते. युवती सभाप्रमुख डॉ.