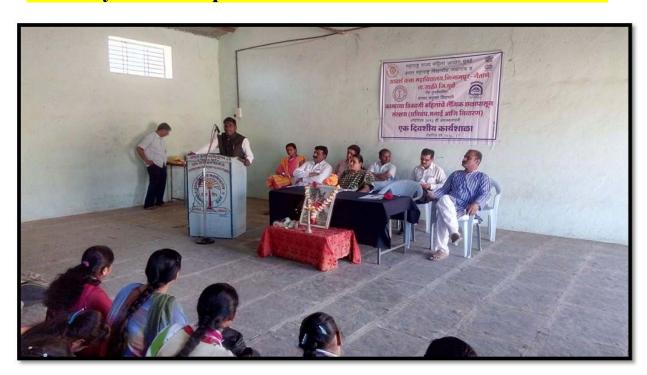

## National Seminar on Gender Equality and Women Empowerment on 20 October 2018

**Book Release Ceremony** 

Prin.Dr.Bimlesh Tevtiya is delivering the speech on Gender Equality

#### Prin.Dr.Shriram Parihar, Khandwa is addressing the keynote address

Shri.Laxman Mankar, MSCW, Mumbai is delivering the inaugural speech