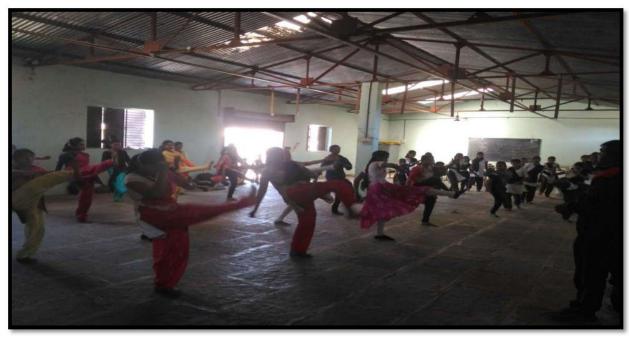

#### • Swayam Siddha Karate Shibir

Swayam Siddha Shibir is organized for girls of a week every year. It is a Karate training to girls. It teaches different techniques of self-protection. The Karate Master Mr.Nilesh Saner and Mr.Rama Hatkar teach them very scientifically. It removes the fear of insecurity of girls and empowers them physically and psychologically. This training gives them confidence of moving around the World without fear.

# Eight Days Swayamsidhha Karate Training Camp