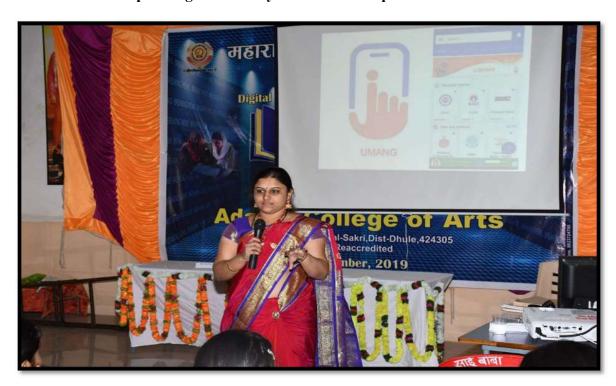

#### National Workshop on Digital Literacy for Women Empowerment on 28 December 2019

Hon'ble Prin.Dr.P.D.Deore is delivering Keynote address

Mr.Atish Meshram Expressed Vote of Thanks of Inaugural Function

#### **Digital Literacy**

**Promoting for Sports Participation** 

Certificate course in yoga for Women wellness

**Online Skipping Competition** 