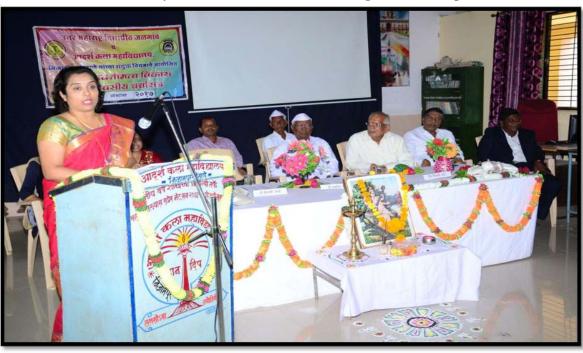

## National Seminar on Gender Equality and Women Empowerment on 20 October 2018

**Book Release Ceremony** 

Prin.Dr.Bimlesh Tevtiya is delivering the speech on Gender Equality

#### Prin.Dr.Shriram Parihar, Khandwa is addressing the keynote address

Shri.Laxman Mankar, MSCW, Mumbai is delivering the inaugural speech

#### Media Coverage

निजामपूर, ता. २० : कुटुंबब्यवस्थेत जोपर्यंत स्त्रीबद्दल प्रेम, आदर व विश्वास निर्माण होत नाही, तिला प्रत्येक क्षेत्रात समान संघी मिळत नाही, तोपर्यंत 'लिंग सममाव व स्त्री सबलांकरण' शक्य नाही, असे प्रतिपादन राज्य महिला आयोगाचे

वरिष्ठ समुपदेशक लक्ष्मण मानकर

येथील आदर्श कला महाविद्यालयात 'लिंग समभाव व स्त्री सवलीकरण' या विषयावर आज एकदिवसीय राष्ट्रीय चर्चासत्राच्या टद्घाटनप्रसंगी

शेजारी अंड. शरदचंद्र शहा, प्राचार्य डॉ. श्रीराम परिहार, डॉ. विमलेश तेवतीया, ऱ्या. भारती केतका, प्राचार्य डॉ अशोक खैरनार आदी. (छापाचित्र : प्रा. भगवान जगदाळे)