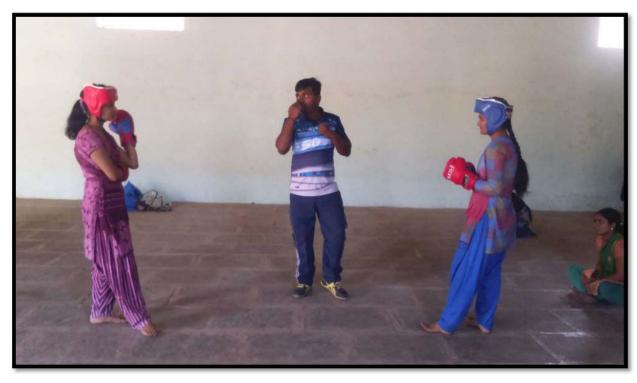

#### • Swayam Siddha Karate Shibir

Swayam Siddha Shibir is organized for girls of a week every year. It is a Karate training to girls. It teaches different techniques of self-protection. The Karate Master Mr.Nilesh Saner and Mr.Rama Hatkar teach them very scientifically. It removes the fear of insecurity of girls and empowers them physically and psychologically. This training gives them confidence of moving around the World without fear.

# Eight Days Swayamsidhha Karate Training Camp