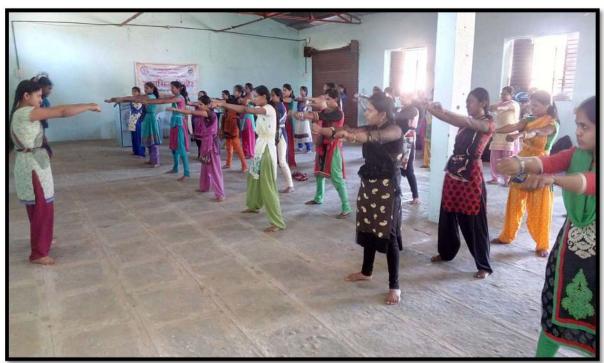

#### • Swayam Siddha Karate Shibir

Swayam Siddha Shibir is organized for girls of a week every year. It is a Karate training to girls. It teaches different techniques of self-protection. The Karate Master Mr.Nilesh Saner and Mr.Rama Hatkar teach them very scientifically. It removes the fear of insecurity of girls and empowers them physically and psychologically. This training gives them confidence of moving around the World without fear.

# Eight Days Swayamsidhha Karate Training Camp