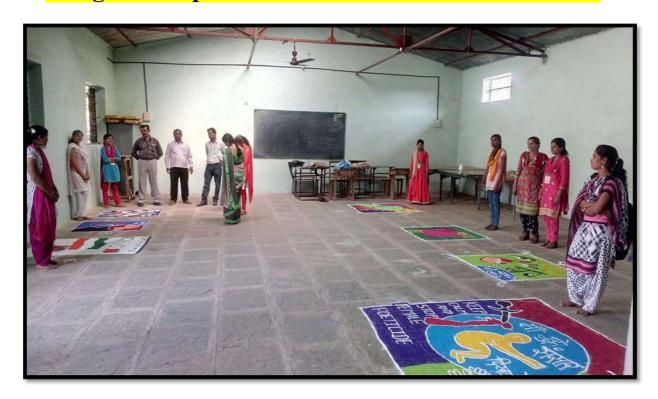

#### • Online Rangoli Competition on Save Girls Child

Rangoli competition is organized every year to improve the performance of girls and develop their extraordinary skills of Rangoli. It gives message of save girl child.

# Rangoli Competition on 'Beti Bachao Beti Padhao