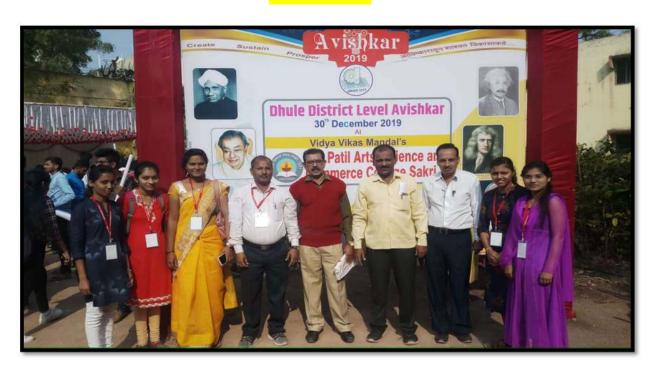

One Day National Level Seminar on Gender Equality and Women Empowerment

**Avishkar Participation** 

Rally on 'Beti Bacho Beti Padho' **Girl Student Published Research Paper** Academic Year 2019-2020 One Day University Level Seminar on Yuwati Personality Development **Eight Days Swayamsidhha Karate Training Camp** One Day National Level Seminar on Digital Literacy and Women **Empowerment** Rangoli Competition on 'Beti Bacho Beti Padho' **Avishkar Participation** Celebrating Internal Women Day (Majhi Aai, Majhe Mahavidyaly) **Girl Student Published Research Paper** Academic Year 2020-2021 One Day Webinar on Yuwati Personality Development Fit India Freedom Run **Certificate Course in Yoga for Women Wellness** 

# <mark>Avishkar</mark>