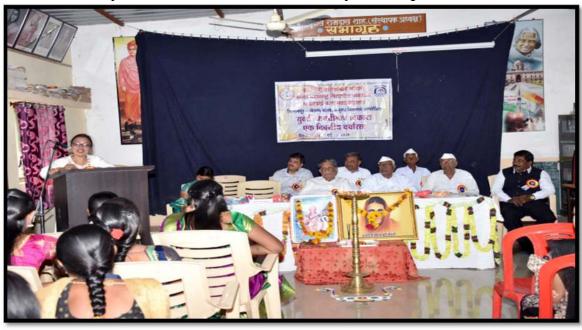

## National Seminar on Gender Equality and Women Empowerment on 20 October 2018

**Book Release Ceremony** 

Prin.Dr.Bimlesh Tevtiya is delivering the speech on Gender Equality

#### Prin.Dr.Shriram Parihar, Khandwa is addressing the keynote address

Shri.Laxman Mankar, MSCW, Mumbai is delivering the inaugural speech