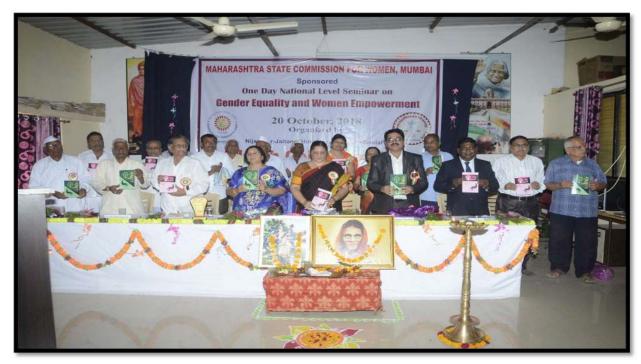

## National Seminar on Gender Equality and Women Empowerment on 20 October 2018

**Book Release Ceremony** 

Prin.Dr.Bimlesh Tevtiya is delivering the speech on Gender Equality

#### Prin.Dr.Shriram Parihar, Khandwa is addressing the keynote address

Shri.Laxman Mankar, MSCW, Mumbai is delivering the inaugural speech