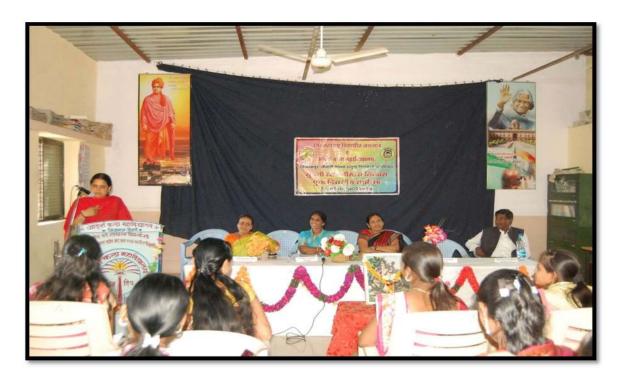

## National Seminar on Gender Equality and Women Empowerment on 20 October 2018

**Book Release Ceremony** 

Prin.Dr.Bimlesh Tevtiya is delivering the speech on Gender Equality

#### Prin.Dr.Shriram Parihar, Khandwa is addressing the keynote address

Shri.Laxman Mankar, MSCW, Mumbai is delivering the inaugural speech