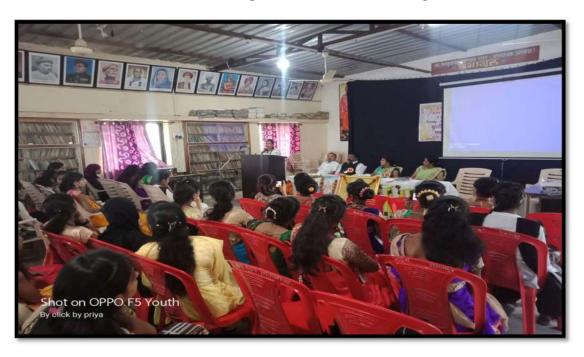

## One Day University Level Seminar on Yuwati Personality Development

Chief Guest Prof.Nanada Vasave is addressing in Inaugural function of Seminar

Resource Person Prof. Rajashri Patil is addressing in Seminar

Resource Person Dr. Vasumati Patil is addressing in Seminar

**Presented Paper by the Students** 

**Presented Paper by the Students** 