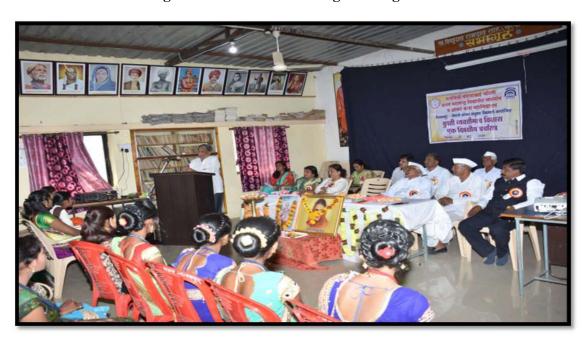

#### National Workshop on Digital Literacy for Women Empowerment on 28 December 2019

Hon'ble Prin.Dr.P.D.Deore is delivering Keynote address

Mr.Atish Meshram Expressed Vote of Thanks of Inaugural Function