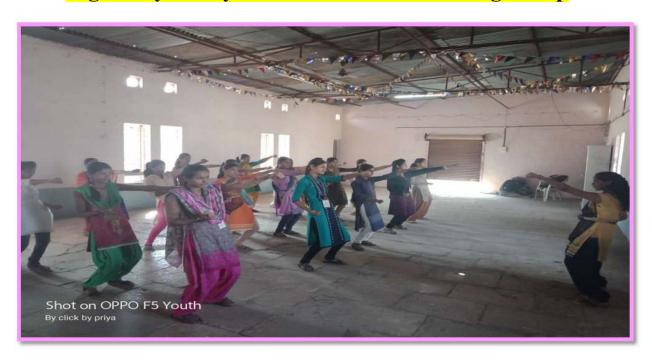

#### • Swayam Siddha Karate Shibir

Swayam Siddha Shibir is organized for girls of a week every year. It is a Karate training to girls. It teaches different techniques of self-protection. The Karate Master Mr.Nilesh Saner and Mr.Rama Hatkar teach them very scientifically. It removes the fear of insecurity of girls and empowers them physically and psychologically. This training gives them confidence of moving around the World without fear.

# Eight Days Swayamsidhha Karate Training Camp