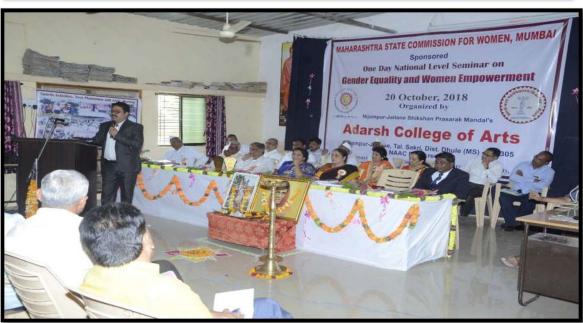

## National Seminar on Gender Equality and Women Empowerment on 20 October 2018

**Book Release Ceremony** 

Prin.Dr.Bimlesh Tevtiya is delivering the speech on Gender Equality

#### Prin.Dr.Shriram Parihar, Khandwa is addressing the keynote address

Shri.Laxman Mankar, MSCW, Mumbai is delivering the inaugural speech