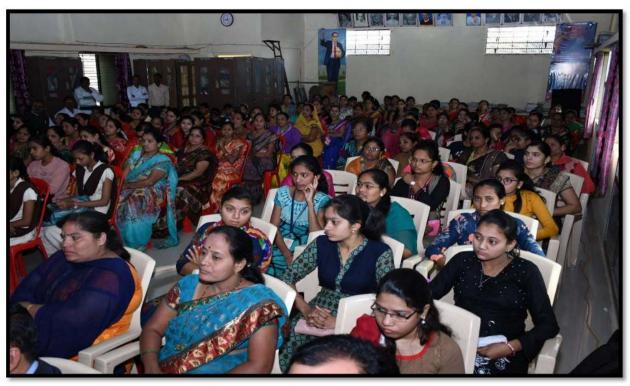

#### • Seminars and Workshops for Girl's Empowerment

- 1. Organized one day national level seminar on *Gender Equality and Women Empowerment* on 20 October 2018 in collaboration with Maharashtra State Commission for Women.
- 2. Organized one day national level workshop on *Digital Literacy for Women Empowerment* on 28 December 2019 in collaboration with Maharashtra State Commission for Women.
- 3. Organized one day national workshop on *Digital Stree Shakti* on 18 May 2021 in collaboration with Maharashtra State Commission for Women.
- 4. Conducted online Certificate Course in Yoga for Women Wellness from 20/10/2021 to 26/10/2021

## Academic Year 2016-17

One Day University Level Seminar on Yuwati Personality Development

Prin.Dr.Ashok P. Khairnar while delivering introductory note

Chief Guest mrs. Suhasini Natavadkar is addressing in Workshop