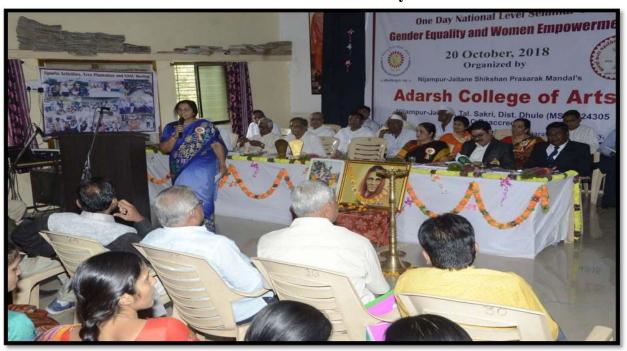

## National Seminar on Gender Equality and Women Empowerment on 20 October 2018

**Book Release Ceremony** 

Prin.Dr.Bimlesh Tevtiya is delivering the speech on Gender Equality

#### Prin.Dr.Shriram Parihar, Khandwa is addressing the keynote address

Shri.Laxman Mankar, MSCW, Mumbai is delivering the inaugural speech