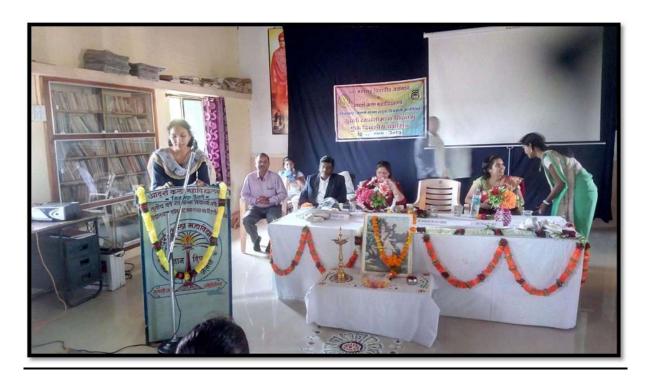

#### National Workshop on Digital Literacy for Women Empowerment on 28 December 2019

Hon'ble Prin.Dr.P.D.Deore is delivering Keynote address

Mr.Atish Meshram Expressed Vote of Thanks of Inaugural Function