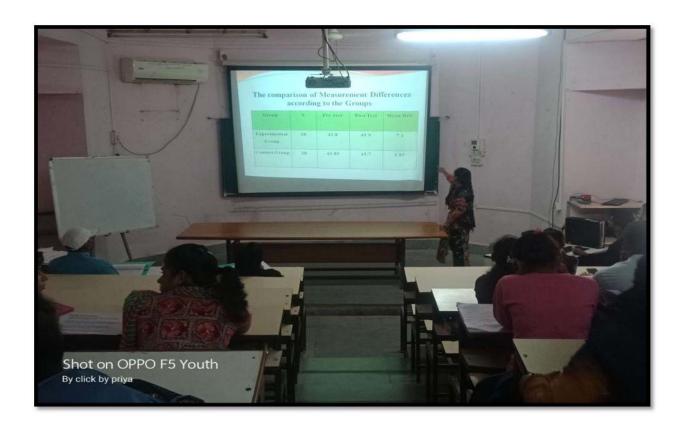

#### Abstract

Abstract
The purpose of the present study is to find out the level of VO2MAX and the effect of skipping on VO2MAX among the females in rural area. Skipping exercise increases VO2MAX. Not surprisingly, exercise skipping across a wide range of intensities is an effective means of increasing VO2MAX among the females in rural area. Collectively, the result analysis carried out for the present study suggests that skipping at any intensity of VO2MAX improves maximal oxygen uptake in college female students. For this study, forty females of the rural area are selected age ranging twenty six to thirty five years. Twelve week training program conducted. In this training, two sessions are conducted in a day. Results have