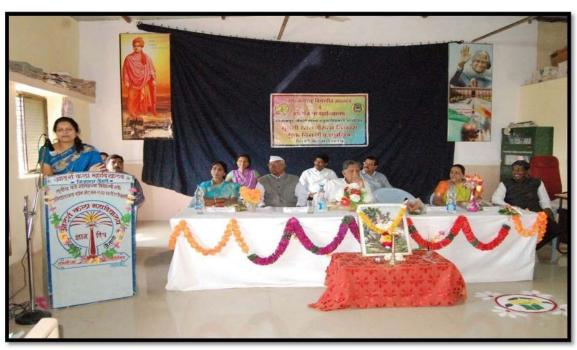

## National Seminar on Gender Equality and Women Empowerment on 20 October 2018

**Book Release Ceremony** 

Prin.Dr.Bimlesh Tevtiya is delivering the speech on Gender Equality

#### Prin.Dr.Shriram Parihar, Khandwa is addressing the keynote address

Shri.Laxman Mankar, MSCW, Mumbai is delivering the inaugural speech