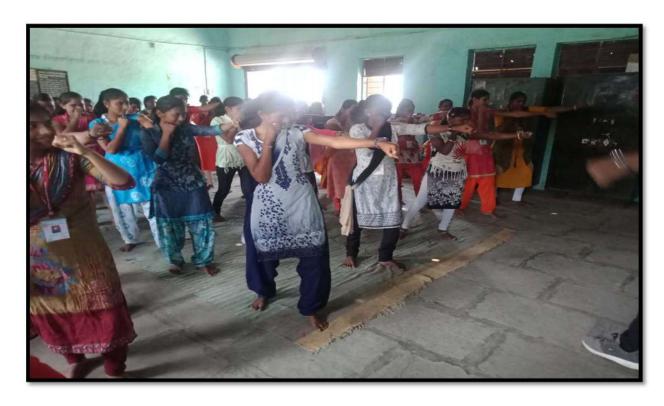

#### • Swayam Siddha Karate Shibir

Swayam Siddha Shibir is organized for girls of a week every year. It is a Karate training to girls. It teaches different techniques of self-protection. The Karate Master Mr.Nilesh Saner and Mr.Rama Hatkar teach them very scientifically. It removes the fear of insecurity of girls and empowers them physically and psychologically. This training gives them confidence of moving around the World without fear.

# Eight Days Swayamsidhha Karate Training Camp