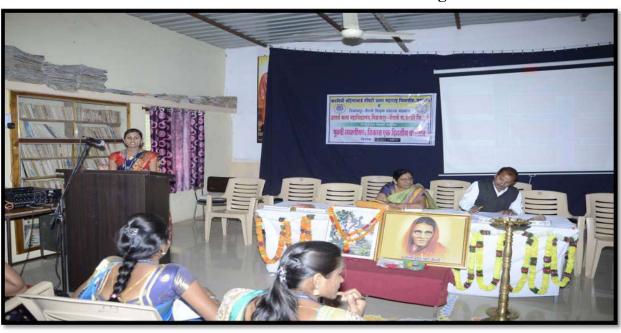

## Academic Year 2016-17

One Day University Level Seminar on Yuwati Personality Development

Prin.Dr.Ashok P. Khairnar while delivering introductory note

Chief Guest mrs. Suhasini Natavadkar is addressing in Workshop

## One Day University Level Seminar on Yuwati Personality Development

Chief Guest Prof.Nanada Vasave is addressing in Inaugural function of Seminar

Resource Person Prof. Rajashri Patil is addressing in Seminar