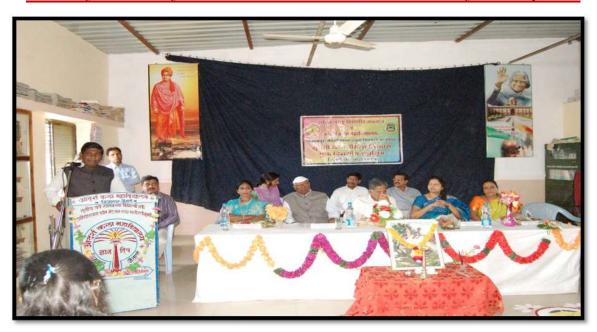

## National Seminar on Gender Equality and Women Empowerment on 20 October 2018

**Book Release Ceremony** 

Prin.Dr.Bimlesh Tevtiya is delivering the speech on Gender Equality

#### Prin.Dr.Shriram Parihar, Khandwa is addressing the keynote address

Shri.Laxman Mankar, MSCW, Mumbai is delivering the inaugural speech