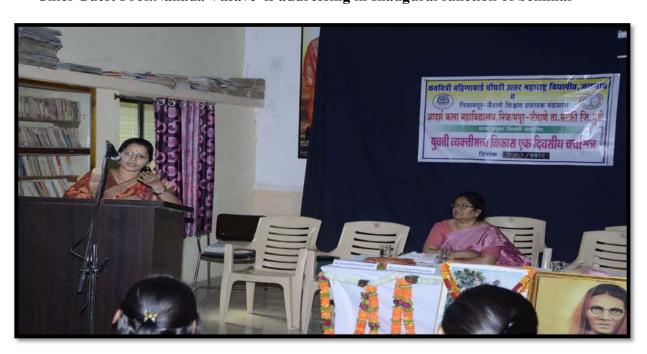

## National Seminar on Gender Equality and Women Empowerment on 20 October 2018

**Book Release Ceremony** 

Prin.Dr.Bimlesh Tevtiya is delivering the speech on Gender Equality

#### Prin.Dr.Shriram Parihar, Khandwa is addressing the keynote address

Shri.Laxman Mankar, MSCW, Mumbai is delivering the inaugural speech