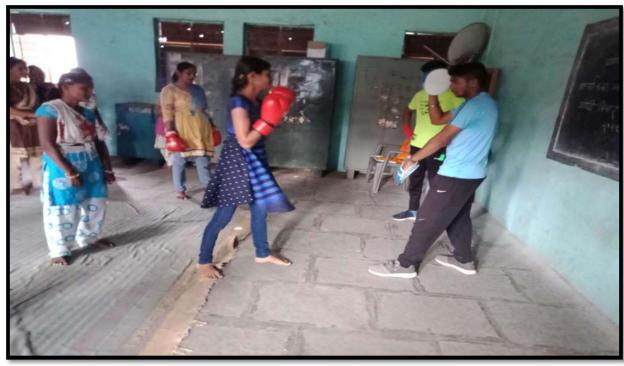

#### • Swayam Siddha Karate Shibir

Swayam Siddha Shibir is organized for girls of a week every year. It is a Karate training to girls. It teaches different techniques of self-protection. The Karate Master Mr.Nilesh Saner and Mr.Rama Hatkar teach them very scientifically. It removes the fear of insecurity of girls and empowers them physically and psychologically. This training gives them confidence of moving around the World without fear.

# Eight Days Swayamsidhha Karate Training Camp