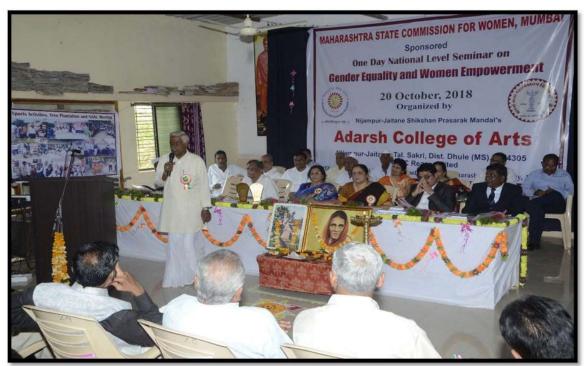

## National Seminar on Gender Equality and Women Empowerment on 20 October 2018

**Book Release Ceremony** 

Prin.Dr.Bimlesh Tevtiya is delivering the speech on Gender Equality

#### Prin.Dr.Shriram Parihar, Khandwa is addressing the keynote address

Shri.Laxman Mankar, MSCW, Mumbai is delivering the inaugural speech