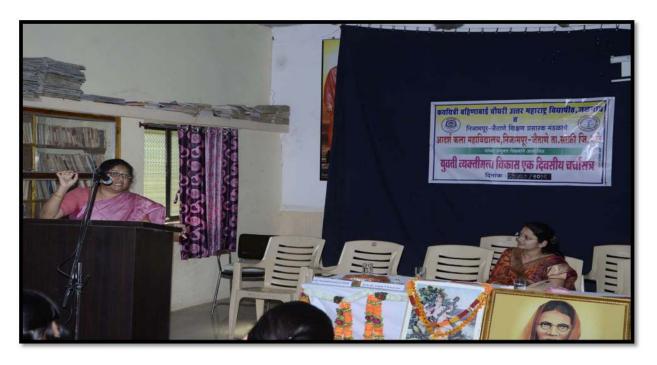

## National Seminar on Gender Equality and Women Empowerment on 20 October 2018

**Book Release Ceremony** 

Prin.Dr.Bimlesh Tevtiya is delivering the speech on Gender Equality

#### Prin.Dr.Shriram Parihar, Khandwa is addressing the keynote address

Shri.Laxman Mankar, MSCW, Mumbai is delivering the inaugural speech