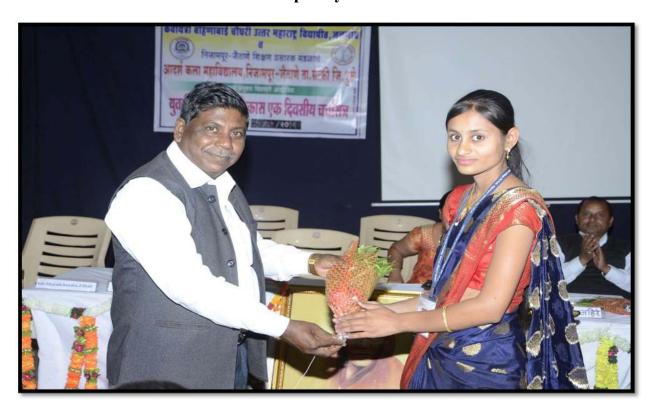

Chief Guest prof.Mamta Punjabi is addressing in workshop

**Presented Paper by the Student** 

Participated Students in Workshop

Resource Person Dr. Vasumati Patil is addressing in Seminar

**Presented Paper by the Students** 

**Presented Paper by the Students** 