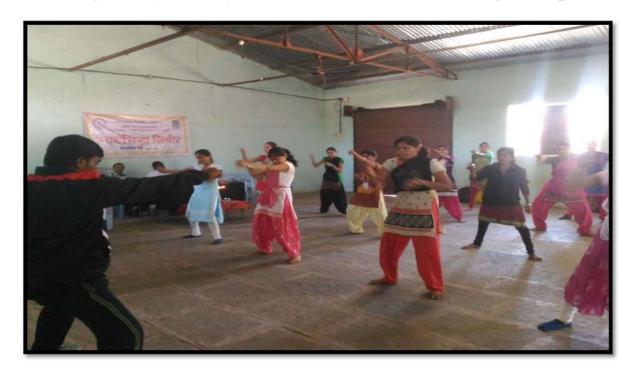

#### • Swayam Siddha Karate Shibir

Swayam Siddha Shibir is organized for girls of a week every year. It is a Karate training to girls. It teaches different techniques of self-protection. The Karate Master Mr.Nilesh Saner and Mr.Rama Hatkar teach them very scientifically. It removes the fear of insecurity of girls and empowers them physically and psychologically. This training gives them confidence of moving around the World without fear.

# Eight Days Swayamsidhha Karate Training Camp