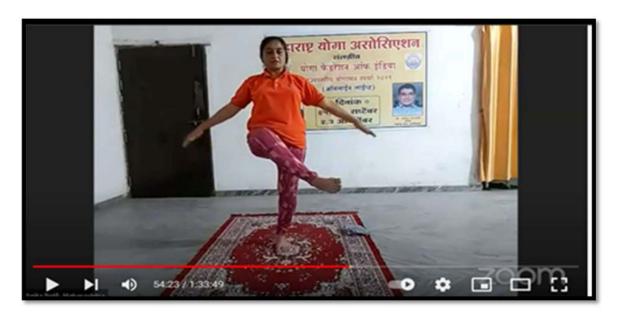

#### • Seminars and Workshops for Girl's Empowerment

- 1. Organized one day national level seminar on *Gender Equality and Women Empowerment* on 20 October 2018 in collaboration with Maharashtra State Commission for Women.
- 2. Organized one day national level workshop on *Digital Literacy for Women Empowerment* on 28 December 2019 in collaboration with Maharashtra State Commission for Women.
- 3. Organized one day national workshop on *Digital Stree Shakti* on 18 May 2021 in collaboration with Maharashtra State Commission for Women.
- 4. Conducted online Certificate Course in Yoga for Women Wellness from 20/10/2021 to 26/10/2021