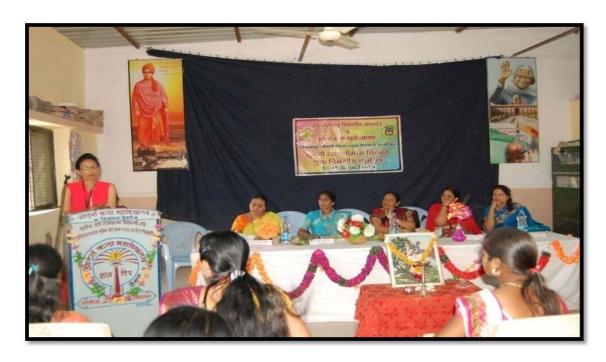

## Academic Year 2016-17

One Day University Level Seminar on Yuwati Personality Development

Prin.Dr.Ashok P. Khairnar while delivering introductory note

Chief Guest mrs. Suhasini Natavadkar is addressing in Workshop

Chief Guest prof.Mamta Punjabi is addressing in workshop

**Presented Paper by the Student** 

Participated Students in Workshop