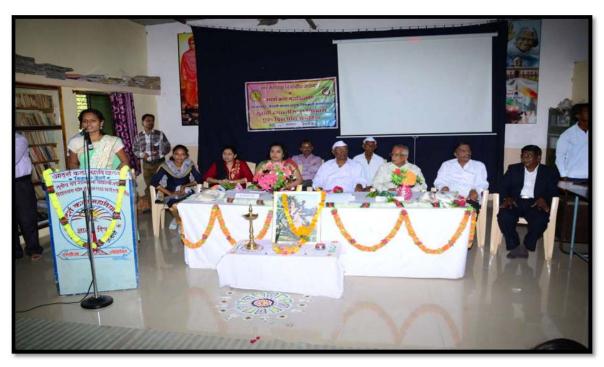

## National Seminar on Gender Equality and Women Empowerment on 20 October 2018

**Book Release Ceremony** 

Prin.Dr.Bimlesh Tevtiya is delivering the speech on Gender Equality

#### Prin.Dr.Shriram Parihar, Khandwa is addressing the keynote address

Shri.Laxman Mankar, MSCW, Mumbai is delivering the inaugural speech

#### Media Coverage

निजामपूर, ता. २० : कुटुंबब्यवस्थेत जोपर्यंत स्त्रीबद्दल प्रेम, आदर व विश्वास निर्माण होत नाही, तिला प्रत्येक क्षेत्रात समान संघी मिळत नाही, तोपर्यंत 'लिंग सममाव व स्त्री सबलांकरण' शक्य नाही, असे प्रतिपादन राज्य महिला आयोगाचे

वरिष्ठ समुपदेशक लक्ष्मण मानकर

येथील आदर्श कला महाविद्यालयात 'लिंग समभाव व स्त्री सवलीकरण' या विषयावर आज एकदिवसीय राष्ट्रीय चर्चासत्राच्या टद्घाटनप्रसंगी

शेजारी अंड. शरदचंद्र शहा, प्राचार्य डॉ. श्रीराम परिहार, डॉ. विमलेश तेवतीया, ऱ्या. भारती केतका, प्राचार्य डॉ अशोक खैरनार आदी. (छापाचित्र : प्रा. भगवान जगदाळे)