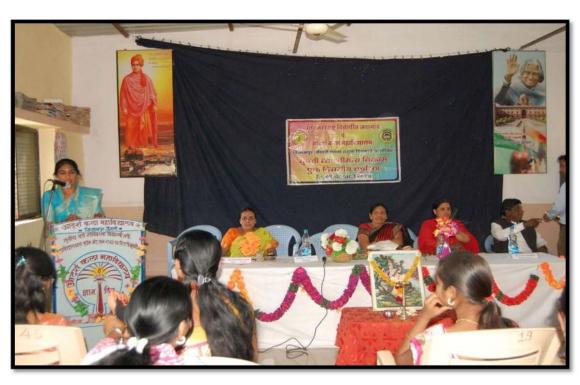

## Academic Year 2016-17

One Day University Level Seminar on Yuwati Personality Development

Prin.Dr.Ashok P. Khairnar while delivering introductory note

Chief Guest mrs. Suhasini Natavadkar is addressing in Workshop

Chief Guest prof.Mamta Punjabi is addressing in workshop

**Presented Paper by the Student** 

Participated Students in Workshop