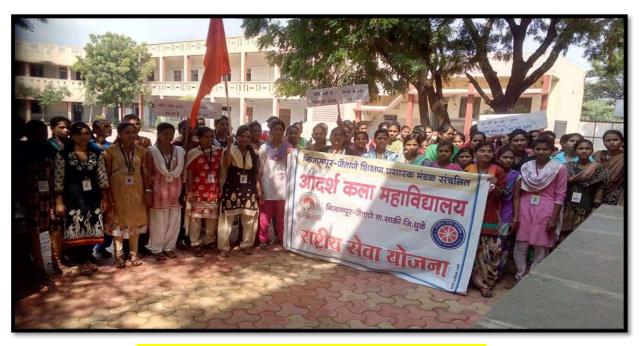

airnar while delivering introductory note



Chief Guest mrs. Suhasini Natavadkar is addressing in Workshop



Chief Guest prof.Mamta Punjabi is addressing in workshop





**Presented Paper by the Student** 



Participated Students in Workshop

# Eight Days Swayamsidhha Karate Training Camp





# One Day Workshop on Sexual Harassment on Work Place





# **Celebrating International Women Day**



**Promoting for Sports Participation** 



## Academic Year 2017-18



Dr.Priyanka Sulakhe while anchoring in Workshop



Resource Person Dr. Vaishali Deore is addressing in workshop



Resource Person Adv. Vinali More is addressing in workshop







# Eight Days Swayamsidhha Karate Training Camp





# Rangoli Competition on 'Beti Bachao Beti Padhao





# Rally on 'Beti Bachao Beti Padhao'



**Promoting for Sports Participation** 



## Academic Year 2018-19

## One Day University Level Seminar on Yuwati Personality Development



Chief Guest Prof.Nanada Vasave is addressing in Inaugural function of Seminar



Resource Person Prof. Rajashri Patil is addressing in Seminar



Resource Person Dr. Vasumati Patil is addressing in Seminar



**Presented Paper by the Students** 



**Presented Paper by the Students** 









## **Eight Days Swayamsidhha Karate Training Camp**







Rally on 'Beti Bachao Beti Padhao'



# Academic Year 2019-20

University Level Seminar on Personality Development of Yuwati



Chief Guest Prof.Megha Kharkar is addressing in Inaugural function of Seminar



Adv.Sharadchandraji Shah while deliver Presidential Speech



Resource Person Prof.Megha Khar