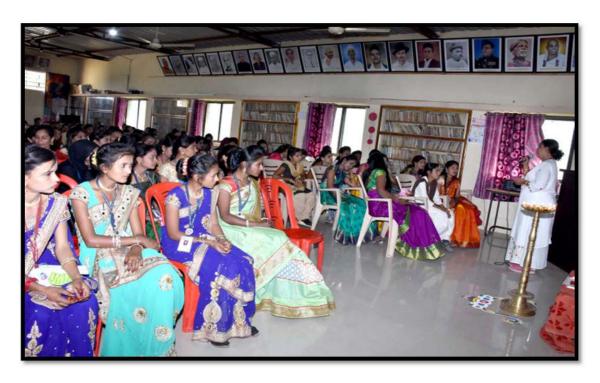

## Academic Year 2016-17

One Day University Level Seminar on Yuwati Personality Development

Prin.Dr.Ashok P. Khairnar while delivering introductory note

Chief Guest mrs. Suhasini Natavadkar is addressing in Workshop

Chief Guest prof.Mamta Punjabi is addressing in workshop

**Presented Paper by the Student** 

Participated Students in Workshop