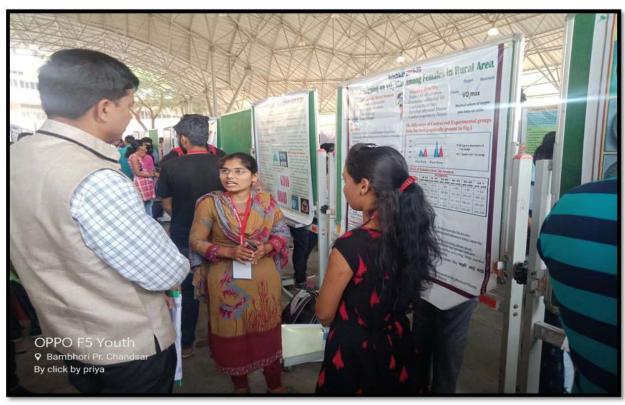

#### Student Research Paper

International Journal of Physiology, Nutrition and Physical Education 2019; 4(2): 570-573

# International Journal of Physiology, Nutrition and Physical Education

ISSN: 2456-0057 IJPNPE 2019; 4(2): 570-573 © 2019 IJPNPE www.journalofsporta.com Received: 28-05-2019 Accepted: 30-06-2019

Jadhav Ashwini Avinash T.Y.B.A N.J.S.P. Mandal's Aadarsh college of Art's, Nijampur, Jaitane Tal-Sakri, Dist-Dhule, Maharashtra, India

# Effect of skipping on VO<sub>2</sub>Max among the females in rural area