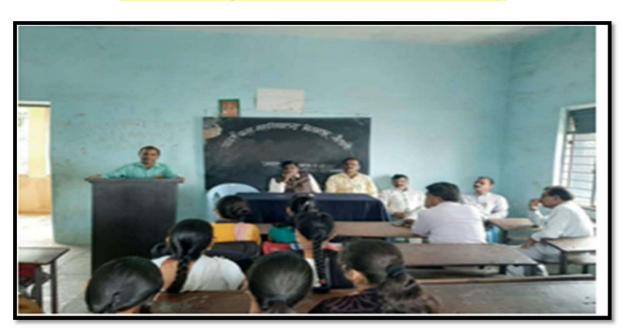

## One Day University Level Seminar on Yuwati Personality Development

Chief Guest Prof.Nanada Vasave is addressing in Inaugural function of Seminar

Resource Person Prof. Rajashri Patil is addressing in Seminar

Resource Person Dr. Vasumati Patil is addressing in Seminar

**Presented Paper by the Students** 

**Presented Paper by the Students** 