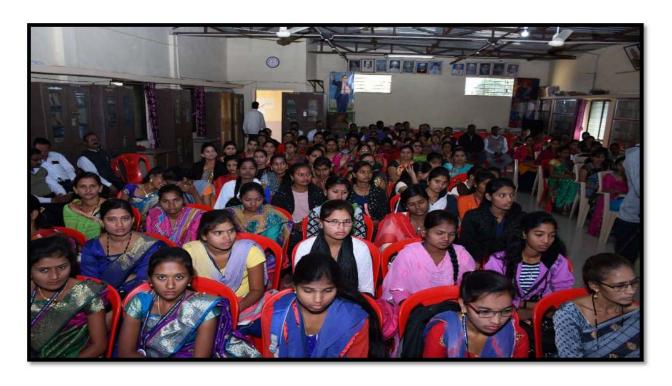

#### • Seminars and Workshops for Girl's Empowerment

- 1. Organized one day national level seminar on *Gender Equality and Women Empowerment* on 20 October 2018 in collaboration with Maharashtra State Commission for Women.
- 2. Organized one day national level workshop on *Digital Literacy for Women Empowerment* on 28 December 2019 in collaboration with Maharashtra State Commission for Women.
- 3. Organized one day national workshop on *Digital Stree Shakti* on 18 May 2021 in collaboration with Maharashtra State Commission for Women.
- 4. Conducted online Certificate Course in Yoga for Women Wellness from 20/10/2021 to 26/10/2021

## Academic Year 2016-17

One Day University Level Seminar on Yuwati Personality Development

Prin.Dr.Ashok P. Khairnar while delivering introductory note

Chief Guest mrs. Suhasini Natavadkar is addressing in Workshop