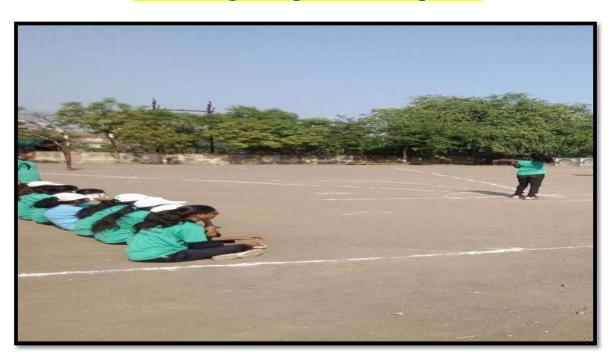

#### • Swayam Siddha Karate Shibir

Swayam Siddha Shibir is organized for girls of a week every year. It is a Karate training to girls. It teaches different techniques of self-protection. The Karate Master Mr.Nilesh Saner and Mr.Rama Hatkar teach them very scientifically. It removes the fear of insecurity of girls and empowers them physically and psychologically. This training gives them confidence of moving around the World without fear.

# Eight Days Swayamsidhha Karate Training Camp

# **Celebrating International Women Day**

**Promoting for Sports Participation** 