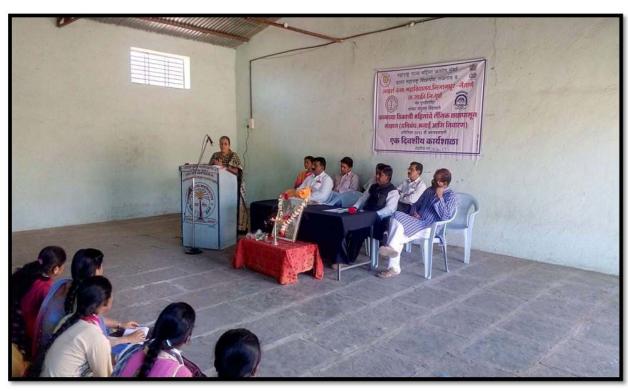

## National Seminar on Gender Equality and Women Empowerment on 20 October 2018

**Book Release Ceremony** 

Prin.Dr.Bimlesh Tevtiya is delivering the speech on Gender Equality

#### Prin.Dr.Shriram Parihar, Khandwa is addressing the keynote address

Shri.Laxman Mankar, MSCW, Mumbai is delivering the inaugural speech