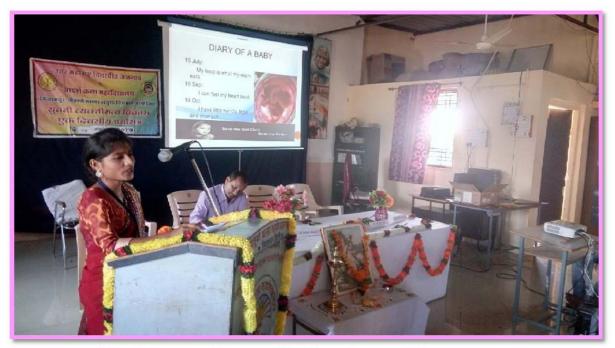

/09/2020    |
| 25 | International Women Day                                     | 08/03/2021    |
| 26 | University level Workshop on Life skills and Global Skills  | 17/05/2021    |
| 27 | one day National level webinar on Yuwati Personality        | 12/05/2021    |
|    | development                                                 |               |
| 28 | Certificate Course in Yoga for Women Wellness               | 20/10/2021 to |
|    |                                                             | 26/10/2021    |

# Safety and Security by CCTV







# Safety and Facility for Girls and Women

## **Ladies Room**





Vending Machine for Girls and Women



## Organized Gender Equity Programme



Self Defence Karate Training



Workshop on Prevention of Sexual Harassment at Workplace





**Workshop on Personality Development Programme** 



Rangoli Competition on 'Beti Bachao Beti Padhao



Eight Days Swayamsidhha Karate Training Camp



One Day National Level Seminar on Gender Equality and Women Empowerment

# Media Coverage





### स्त्री सक्षमीकरणावर कार्यशाळा

आदर्श महाविद्यालय : चर्चासत्रात १६२ शोधप्रबंध सादर

लोकनत न्यूज नेहबळी
जीताणे : सावने तालुक्यातील
निजानपुर-जैवाणे बेथील आदर्श कला
महाविद्यालयात राज्य कमिशन पाँर
उपन, पुंबई बांख्य प्रायोजनलातुन
'लिंग समानता च सी सक्षमीकरण' पा
विप्यावसील एक दिवसीय राष्ट्रीय
कार्यशास्त्राच्या मेथाल साली,
अध्यक्षस्थाने आदर्श
कार्यशास्त्राचे आदर्श
प्रायावीयालयाचे अध्यक्ष सेंह, शरदबंद
शाह होते.
प्रमुख चाहुणे रूणून श्रावार्या
हॉ.जिनलेश तैयतीया (पुजरत),
प्राचार्य हो.श्रीरात परिहार, त्यावाधीश
भारती वेनाकर, राज्य महिला आदीगावे
विरार समु