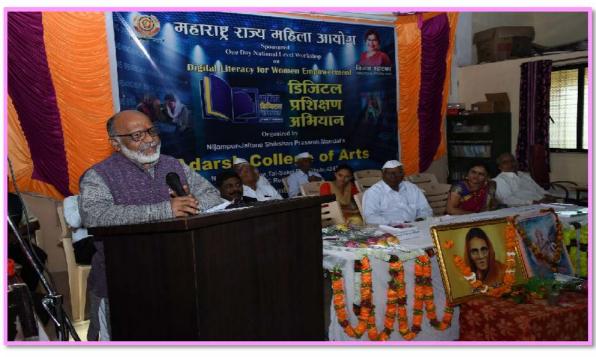

यहिला समाजात हुलाव स्थानीत्म व्यक्तिं। आजारी मुलाला अनेवा प्रश्न विद्यारली आजारी मुलाला अनेवा प्रश्न विद्यारली जाताता. कायशाबरीवर प्राचित्रकार व्यवस्था आणे गुरु अर्थ स्थानी साधितर्थः स्थानीत्रकार स्थानीत्य स्थानीत्रकार स्थानीत्य स्थानीत्रकार स्थानीत्रकार स्थानीत्रकार स्थानीत्रकार स्थानीत्रकार स्थानीत्रकार स्थानीत्रकार स्थानीत्रकार स्थानीत्य स्थानीत्य स्थानीत्य स्थानीत्य स्थानीत्य स्थानीत्य स्थानीत्य स्थानीत्य स्थानीत

# (Mazi Aai Maze Mahavidyala)

One Day workshop on Digital Stri Shakti