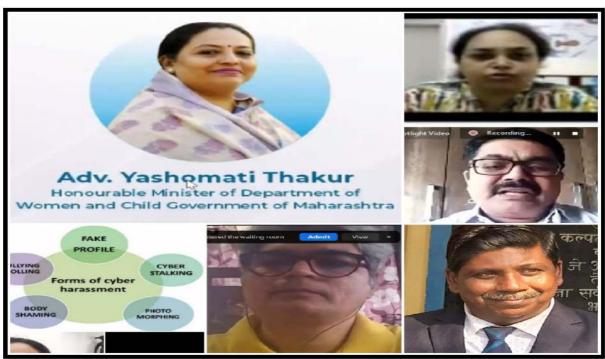

# Organized Digital Literacy Programme

# (Mazi Aai Maze Mahavidyala)

One Day workshop on Digital Stri Shakti