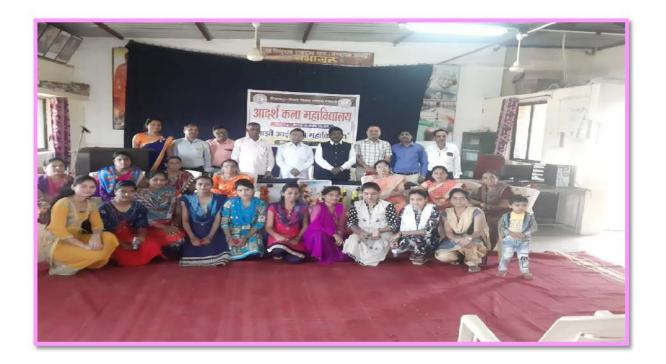

हिसाबार बाइला असल्याने लिंग रागानता अगिंग रूपे साम्भोकरण मरागनता आणि रूपे साम्भोकरण मराजे ज्ञाले असल्याचे पांडले. सार. अस्त्राच्याच्या पारती केतकर, अर्ड. पागाच्या (पाणिक) आपिनी प्रतीपत क्षेत्र केले. या चर्णावाच्या रि.स. गों पालील महाविद्यालयाचे माजी गों पालील महाविद्यालयाचे माजी ग्रामार्थ हो. छे. एल गोरकणे, पाचार्थ छ. आर. आर. आर. ऑटरे बाल्या छ. आर. चेला. सुरासेचालान प्रा.आर्थ पेश्वास धानी केले. पाइएकांचा परिताय प्रा. अज्ञयस्य इंगळे बांनी चालल दिला, आप्तर चा. इ.स. बी. सोनवाग, प्रा. खे. दिस्त्रात सुलाखे योगी मानले.

# (Mazi Aai Maze Mahavidyala)

One Day workshop on Digital Stri Shakti