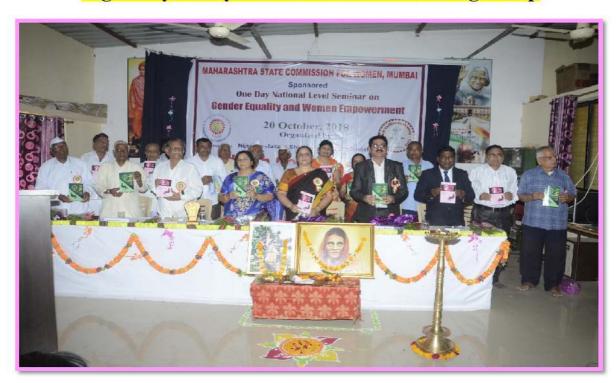

Eight Days Swayamsidhha Karate Training Camp

One Day National Level Seminar on Gender Equality and Women Empowerment

चचसित्रात १६२ शोधप्र
शाह. सचिव नितीन शाह. कोधाव्यस् इस्ताल गाणी, संवालक आरोक पारि.
राजंड वाणी, संवालक आरोक पारि.
प्राचार्य डॉ.अस्रोक खेलार उपरिचत
होते. प्राचार्य हां.अस्रोक खेलार उपरिचत
होते. प्राचार्य हां.अस्रोक खेलार उपरिचत
होते. प्राचार्य हां.अस्रोक खेलार पार्थी
संस्थेचे पद्मालिकारी तसेच पाच्यक्
पार्वाचार इस्ताल, पुष्पपुष्ट प्र प्राचायां अंतियंत्रीया प्रणाप्यम् प्राचायां अंतियंति महिला प्रयाप्राचायां अस्ताले व्याच्या परिता स्वातंत्रियां परितार पर्वणाले.
अस्ति इंग्ली एक प्रणापिता वर्ताच्या प्रणाप्याची पर्वाच्या स्वातंत्रियां प्रणाप्या अस्ति हाली। पर्वाच्या स्वातंत्रियां प्रणाप्या प्रणाप्याची पर्वाच्या और राच्या परिता अस्ताले प्रविचायां साथा देश्यराराणी प्रच्या परितारा साथा देश्यराराणी प्रच्या परितारा आयोग प्रथयरथा कार्यत्र आहे.