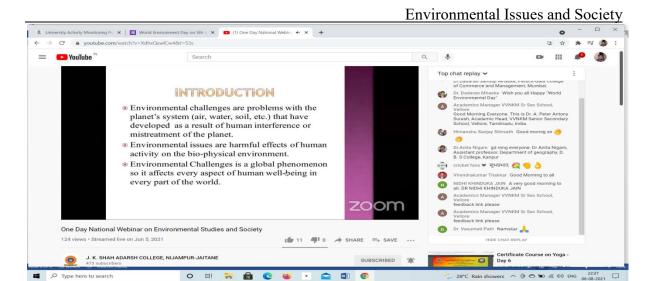

#### **Objectives**

- To understand the different factors of environment
- To give the knowledge of changes in environment
- To enlighten the participants about the recent problems in agriculture
- To suggest the remedies for environmental pollutions.