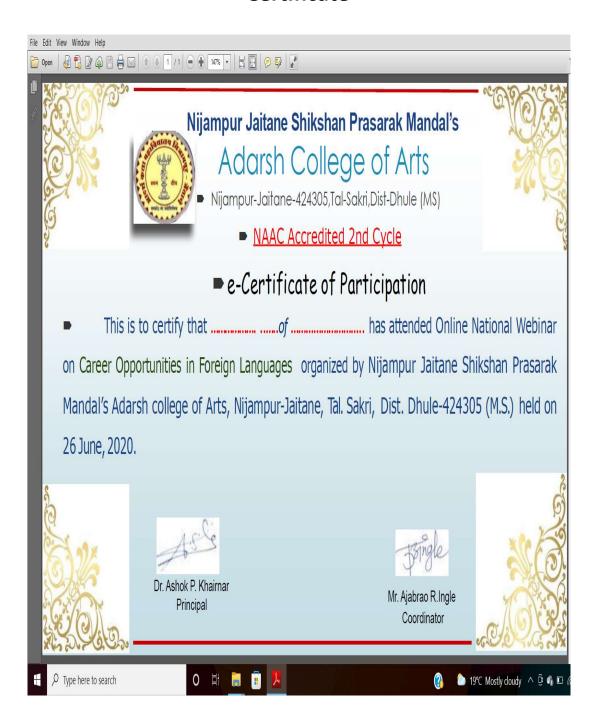

ticipants joined the webinar on You Tube. Positive comments have been received on the You Tube channel of the college live.

Mr.Ajabrao Ingle Coordinator Dr. Ashok P. Khairnar Principal

### Photographs of the webinar



Prof.Z.N.Patil is delivering inaugural talk in the webinar



Miss Kale is delivering her presentation on need of German language in the webinar



Miss Kale is presentation on benefits of foreigner language



Dr.patil is delivering presentation on German Language



Dr. Mohini Gurav Is delivering her presentation on learning English language



Mohini Gurav is delivering her presentation on learning English language



Miss Kale Is delivering her presentation on learning English language



Principal Dr. Ashok Khairnar is delivering valedictory session

### Certificate



# **Attendance**

|                                     | Narendra Kashinath                 | Researc<br>h                   |                               |                                                                                                          | 963739362      |
|-------------------------------------|------------------------------------|--------------------------------|-------------------------------|----------------------------------------------------------------------------------------------------------|----------------|
| mnarendrakbk@gmail.com              | Mule                               | Scholar                        | English                       | KBCNMU Jalgaon                                                                                           |