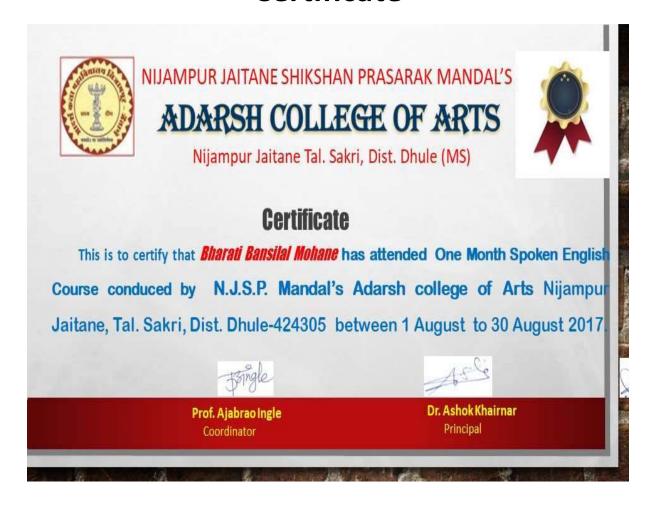

## **Certificate**

The students from the tribal and rural background are encouraged to attend the course. The Principal of the collage guided to the coordinator and students of the course. The syllabus of the course is designed with the guidance of the Hon'ble Principal Dr. Ashok Khairnar. This course proved very fruitful and useful to students. The students of hilly, rural and tribal area have been equipped with communication skills through this course. The certificates of the course are provided to the students at the end of the course.