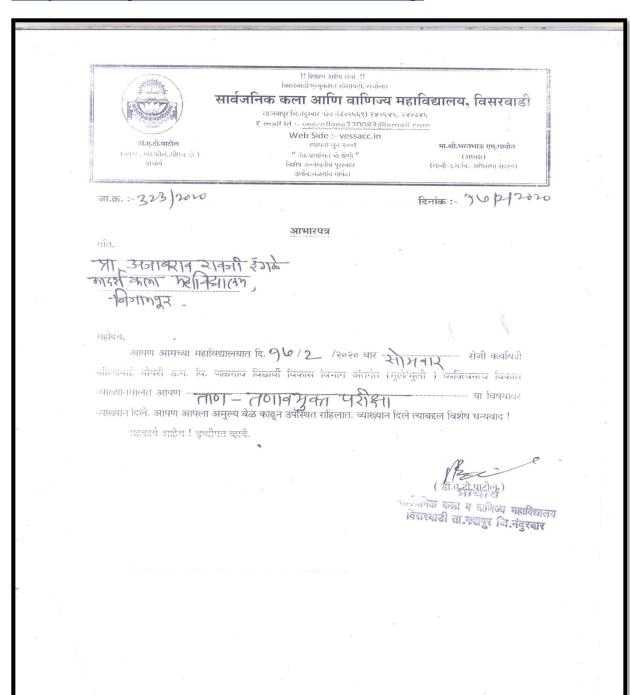

वाकोडे मो. ८८०५ १९५९५

जा. क्र. :

G. 20109/2980

भारता अजब्दांब हेगळे आर्श केल्डा अहाविशाल्य, निजामपूर- जैतांगे

विषय:- रासेयो विशेष हिवाळी शिबीरात व्याख्यानाबाबत/मार्गदर्शना बाबत....

आमच्या महाविद्यालयातील राष्ट्रीय सेवा योजना विभागाचे शैक्षणिक वर्ष २०१९-२० चे विशेष हिवाली शिबीर दि.२४/१/२०२० ते ३०/१/२०२० या कालावधीत जिल्हा परिषद शाळा अष्टाणे ता.साकी येथे संपन्न होत आहे. तरी आपण दि.१९/१/२०२० अध्याजित जिल्हा परिषद शाळा अष्टाणे येथे उपस्थित राहुन स्वयंसेवकांना निर्माण वि.१९/१/२०२० विशेष उपस्थित राहुन स्वयंसेवकांना

या विषयावर मार्गदर्शन केले त्याबद्दल महाविद्यालयँ

आपले हार्दिक आभारी आहे.

धन्यवाद,

आपले विश्वास

प्रा.वि॰वास भामरे

डॉ.आर.आर.आहर PRINCIPAL V.V.M's S.G.Patil Arts, Science & Commerce College Sakri, Dist.Dhule

### Mr.Ajabrao R.Ingle delivered the lecture at Visarvadi College



# Mr.Ajabrao R.Ingle delivered the lecture on Personality Development and Students at Arts, Commerce and Science College, Nandurbar

| Reg No.E.247  Adhyapak Shikshan Mandal's (02567) 232254,  C.H. Chaudhari Arts, S.G. Patel Commerce  &Babaji B.J. Patel Science College  Taloda Dist. Nandurbar