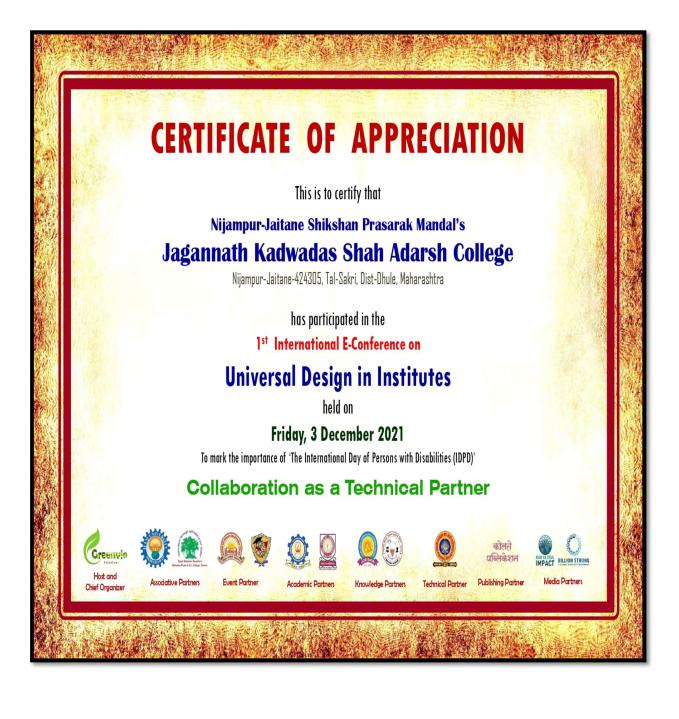

Prof.Atish S.Meshram IQAC Coordinator

Prof.Ajabrao R.Ingle Convener Ar.Nahida Shaikh Green Building Consultant Dr.Ashok P.Khairnar Principal & Chief Organizer 1<sup>5T</sup> International E-Conference (Free Virtual Certificate Program)

on

### **Universal Design in Institutes**

3 December 2021 at 1100 hours IST

On 'The International Day of Persons with Disabilities (IDPD)' organized as a Community Facilitation-cum-development program

Based on the Theme "Awareness and Importance of Universal Design parameters in Educational and Institutional Buildings"

Host and Chief Organizer

Associate Partner

Event Partner

Academic Partner

Knowledge Partner

Technical Partner

Publishing Partner

BILLION STRONG

Media Partner