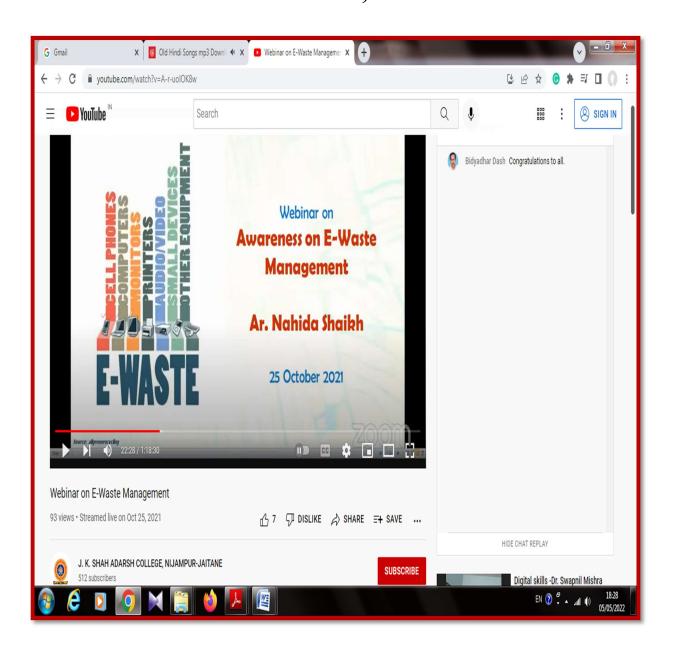

# One Day Online Webinar on E-Waste Management held on 25 October, 2021

#### Introduction

The Internal Quality Assurance Cell (IQAC), Nijampur Jaitane Shikshan Prasarak Mandalache Adarsh Mahavidyalay, Nijampur-Jaitane, Tal-Sakri, Dist-Dhule, Maharashtra has organized one day online webinar on E-waste Management from 10.00 a.m. to 1.00 p..m. held on 25 October, 2021. The event was broadcast online live via ZOOM Video Conferencing Application with live streaming on college You Tube channel. There were 41 participants registered for this webinar and live attended on ZOOM as well as College YouTube channel. Mr.Ajabrao Ingle, Coordinator was welcomed to the dignitaries and participants and introduced about the Chief Guest. Mr. Atish Shivshankar Meshram was introduced about the speaker Ar.Nahida Shaikh, Greenvio Solution, Mumbai.

#### **About Webinar on E-waste Management**

With the usage of Electrical and Electronic Equipment's (EEE) on the rise, the amount of Electrical and Electronic wastes (E-Wastes) produced each day is equally growing enormously around the globe. The growing amount of E-Wastes does not only pose environmental issues but is also a source of precious metals. Recycling of valuable elements contained in E-Waste such as Copper and Gold has become a source of income mostly in the informal sector of developing or emerging industrialized countries. However,