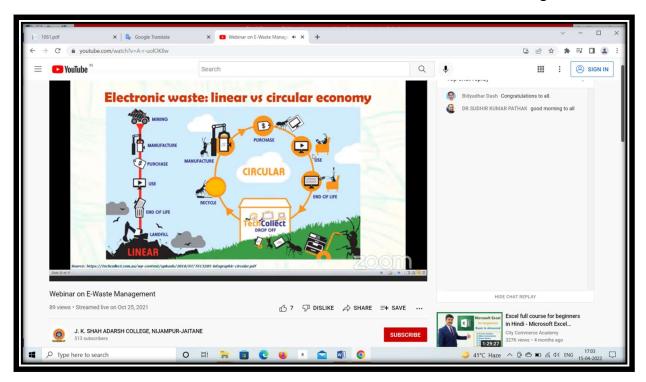

#### **According to weee.** forum.org:

Only 17.4 percent of electronic waste containing a mixture of harmful substances and precious materials will be recorded being as properly collected, treated and recycled.

So that follows the circular chain of electronic waste that is manufacture, purchase, use, end of life and again recycle and reuse.