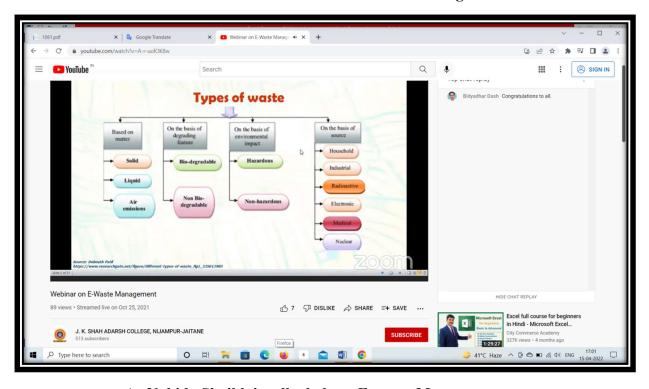

#### Session Speaker: Ar. Nahida Shaikh, Greenvio Solution, Mumbai

Speaker said about the E-waste, waste management and types of waste. Classification of Harmful waste means hazardous and non-hazardous waste. Hazardous waste comes under radioactive waste, industrial waste, medical waste and electronic waste. A type of Electronic waste means computer, mobiles, printer and other electronic equipment.

**Impact of health:** E-waste connected health risks may result from direct contact with harmful material such as lead, cadmium, chromium, brominates frame etc. can give the rise to the number of toxic by products likely to the affect of human health.

Classified of e-waste into sub-division like temperature equipment (refrigerator, AC etc.), Screens (Laptop Tablet etc.), LED lamps etc., Large equipments (Washing Machine, electric stoves etc., Small equipments (Microwaves, vacuum cleaner etc.),