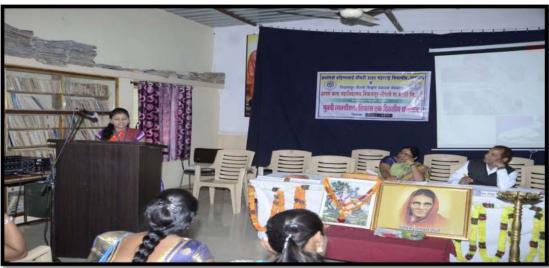

In Inaugural function inaugurator Prof. Megha Kharkar, Chief Guest Mrs. Pratibha Chaure, President of the College Adv.Babasaheb Sharad Chandraji Shah, All Honorable Members of the Board of Management Collage of the principal Dr.A.P.Khairnar and all dignitaries present on the stage for lightening the lamps and performed Saraswati Pujan. Dr. K.D. Sonawane introduced all the

dignitaries present for the seminar. Principal Dr. Ashok P. Khairnar felicitated to chairperson of the seminar Hon. Welcome of Babasaheb Sharad Chandraji Shah. Inauguration Prof. Megha Kharkar, Chief Guest Mrs. Pratibha Chaure, All Honorable Members of Management Board, Student Development Officer Dr. K. D. Sonwane and all dignitaries present on the stage were welcomed by Hon. Principal Dr. Ashok P. Khairnar. Convener Dr. Priyanka Sulakhe welcomed the principal of the college Dr. Ashok P. Khairnar.

The introductory Note given by the principal Dr. Ashok P. Khairnar. The inaugural address was delivered by Prof. Megha Kharkar. Prof. Megha Kharkar explained various aspects of women. In order to work in all fields, it is important for women to develop their own personality.