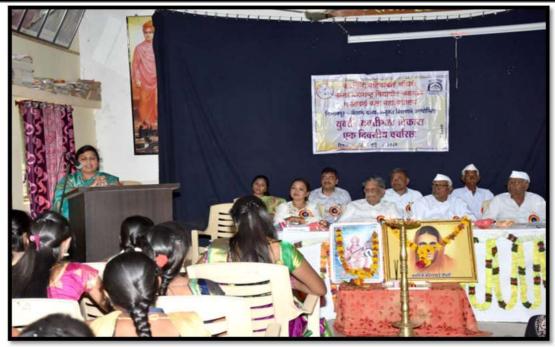

In Inaugural function inaugurator Prof. Megha Kharkar, Chief Guest Mrs. Pratibha Chaure, President of the College Adv.Babasaheb Sharad Chandraji Shah, All Honorable Members of the Board of Management Collage of the principal Dr.A.P.Khairnar and all dignitaries present on the stage for lightening the lamps and performed Saraswati Pujan. Dr. K.D. Sonawane introduced all the

dignitaries present for the seminar. Principal Dr. Ashok P. Khairnar felicitated to chairperson of the seminar Hon. Welcome of Babasaheb Sharad Chandraji Shah. Inauguration Prof. Megha Kharkar, Chief Guest Mrs. Pratibha Chaure, All Honorable Members of Management Board, Student Development Officer Dr. K. D. Sonwane and all dignitaries present on the stage were welcomed by Hon. Principal Dr. Ashok P. Khairnar. Convener Dr. Priyanka Sulakhe welcomed the principal of the college Dr. Ashok P. Khairnar.

The introductory Note given by the principal Dr. Ashok P. Khairnar. The inaugural address was delivered by Prof. Megha Kharkar. Prof. Megha Kharkar explained various aspects of women. In order to work in all fields, it is important for women to develop their own personality.

The presidential speech was delivered by Hon. Adv.Babasaheb Sharad Chandraji Shah and expressed vote of thanks by Dr. Priyanka Sulakhe.

The first session was started at 11.00 am. The first session was chaired by Prof. Jyoti Wakode and the keynote speaker was Prof. Megha Kharkar. Prof. Megha Kharkar guided the students on the subject of Women and Health. She created awareness among the students about T.B. Guided on how to deal with tuberculosis without considering it a serious illness. She also explained the importance of "One Family One Tree" and challenged everyone to adopt this idea. The Presidential address was delivered by Prof. Jyoti Wakode. The session was moderated by MissWaghmode Pooja, introduced by Miss. Waghmode Seema and expressed vote of thanks by Miss Waghmode Kavita.