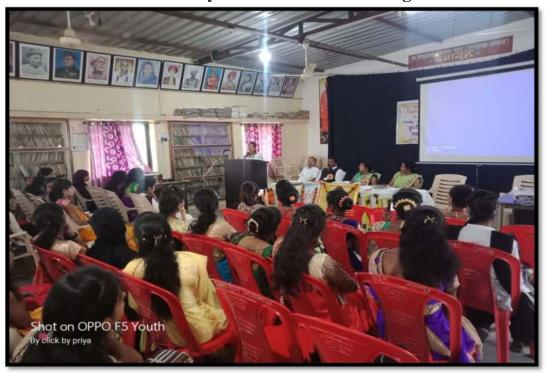

- Personality development in young women.
- Leadership qualities develop in young women.
- · Confidence was created in young women.
- Young women become aware of the political arena.

Miss Priyanka P.Sulakhe

Dr.Ashok P.Khairnar **Principal**Adarsh College of Arts

Nijampur, Jaitane

Tal.Sakri, Dist. Dhule

# **Photo Gallery**





Prin.Dr.Ashok P. Khairnar while deliver introductory note



Prin.Dr.Ashok P. Khairnar is Feliciting to Chief Guest Prof.Megha Kharkar



Chief Guest Prof.Megha Kharkar is addressing in Inaugural function of Seminar



Adv. Sharadchandraji Shah while deliver Presidential Speech



Resource Person Prof.Megha Kharkar is addressing in Seminar



Resource Person Mrs.Pratibha Chaure is addressing in Seminar

Resourse Person Dr. Jyoti Wakode is addressing in Seminar



**Paper Presentation Session** 







## **Prize distribution in Paper Presentation Session**









Chief Guest Prof.Minakshi Patil is addressing in Valedictory function of Seminar



Prof.K.D.Sonawane is addressing in Valedictory function of Seminar



**Students Enjoying the Seminar Session** 

## **Sample Certificate**



# **Attendance**

|        | 1                         |                                                      | 1000       |                                            |
|--------|---------------------------|------------------------------------------------------|------------|--------------------------------------------|
|        |                           | itane Shiksnan Prasarak Manual                       |            |