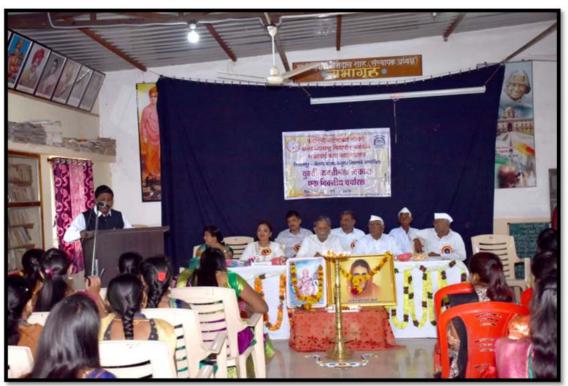

After the fourth session, the closing ceremony began. Chief guest Prof. C.B.Ahire, Principal Dr. Ashok Khairnar, Prof. K.D. Sonawane and all the dignitaries were present on the stage. Chief guest Prof. C.B.Ahire overview the seminar. Some of the students who participated in the seminar, they expressed their views about the seminar in a representative manner. This session Concluded by Prof. C.B.Ahire. She said that due to various programs implemented in the college, it helps in developing the personality of the college girls, due to

which the girls become competent. The concluding ceremony was moderated by Miss Rane Gayatri and expressed vote of thanks by Miss. Bhadane Pooja.