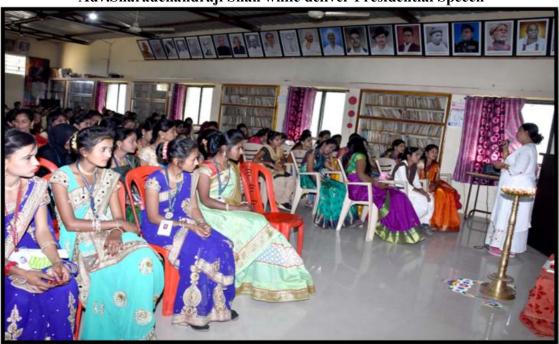

ing ceremony was moderated by Miss Rane Gayatri and expressed vote of thanks by Miss. Bhadane Pooja.

#### Outcomes

- Young women gained knowledge of technology and developed interest.
- Personality development in young women.
- Leadership qualities develop in young women.
- · Confidence was created in young women.
- Young women become aware of the political arena.

Miss Priyanka P.Sulakhe

Dr.Ashok P.Khairnar **Principal**Adarsh College of Arts

Nijampur, Jaitane

Tal.Sakri, Dist. Dhule

# **Photo Gallery**





Prin.Dr.Ashok P. Khairnar while deliver introductory note



Prin.Dr.Ashok P. Khairnar is Feliciting to Chief Guest Prof.Megha Kharkar



Chief Guest Prof.Megha Kharkar is addressing in Inaugural function of Seminar



Adv. Sharadchandraji Shah while deliver Presidential Speech



Resource Person Prof.Megha Kharkar is addressing in Seminar



Resource Person Mrs.Pratibha Chaure is addressing in Seminar

Resourse Person Dr. Jyoti Wakode is addressing in Seminar



**Paper Presentation Session** 







## **Prize distribution in Paper Presentation Session**









Chief Guest Prof.Minakshi Patil is addressing in Valedictory function of Seminar



Prof.K.D.Sonawane is addressing in Valedictory function of Seminar



**Students Enjoying the Seminar Session** 

## **Sample Certificate**



# **Attendance**

|        | 1                         |                                                      | 1000       |                                            |
|--------|---------------------------|------------------------------------------------------|------------|-----