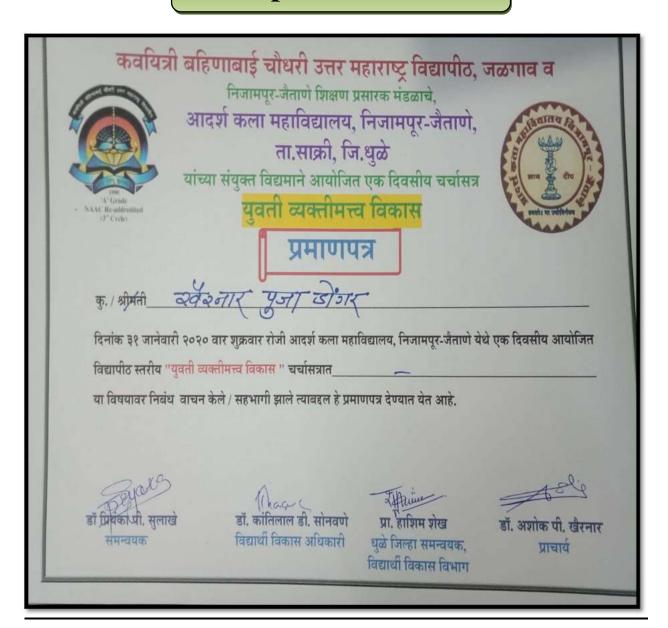

Prin.Dr.Ashok P. Khairnar while deliver introductory note



Prin.Dr.Ashok P. Khairnar is Feliciting to Chief Guest Prof.Megha Kharkar



Chief Guest Prof.Megha Kharkar is addressing in Inaugural function of Seminar



Adv. Sharadchandraji Shah while deliver Presidential Speech



Resource Person Prof.Megha Kharkar is addressing in Seminar



Resource Person Mrs.Pratibha Chaure is addressing in Seminar

Resourse Person Dr. Jyoti Wakode is addressing in Seminar



**Paper Presentation Session** 







## **Prize distribution in Paper Presentation Session**









Chief Guest Prof.Minakshi Patil is addressing in Valedictory function of Seminar



Prof.K.D.Sonawane is addressing in Valedictory function of Seminar



**Students Enjoying the Seminar Session** 

## **Sample Certificate**



# **Attendance**

|        | 1                         |                                                      | 1000       |                                            |
|--------|---------------------------|------------------------------------------------------|------------|--------------------------------------------|
|        |                           | itane Shiksnan Prasarak Manual                       |            |                                            |
|        |                           | College of Art                                       | S          |                                            |
|        | Nijampur                  | -Jaitane, Tal-Sakri, Dist-Dhule<br>NAAC Reaccredited |            |                                            |
|        | One Day U