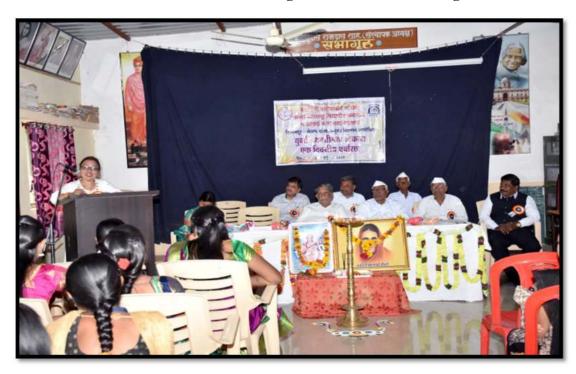

The presidential speech was delivered by Hon. Adv.Babasaheb Sharad Chandraji Shah and expressed vote of thanks by Dr. Priyanka Sulakhe.

The first session was started at 11.00 am. The first session was chaired by Prof. Jyoti Wakode and the keynote speaker was Prof. Megha Kharkar. Prof. Megha Kharkar guided the students on the subject of Women and Health. She created awareness among the students about T.B. Guided on how to deal with tuberculosis without considering it a serious illness. She also explained the importance of "One Family One Tree" and challenged everyone to adopt this idea. The Presidential address was delivered by Prof. Jyoti Wakode. The session was moderated by MissWaghmode Pooja, introduced by Miss. Waghmode Seema and expressed vote of thanks by Miss Waghmode Kavita.

Adv. Sharadchandraji Shah while deliver Presidential Speech

Resource Person Prof.Megha Kharkar is addressing in Seminar

Resource Person Mrs.Pratibha Chaure is addressing in Seminar

Resourse Person Dr. Jyoti Wakode is addressing in Seminar