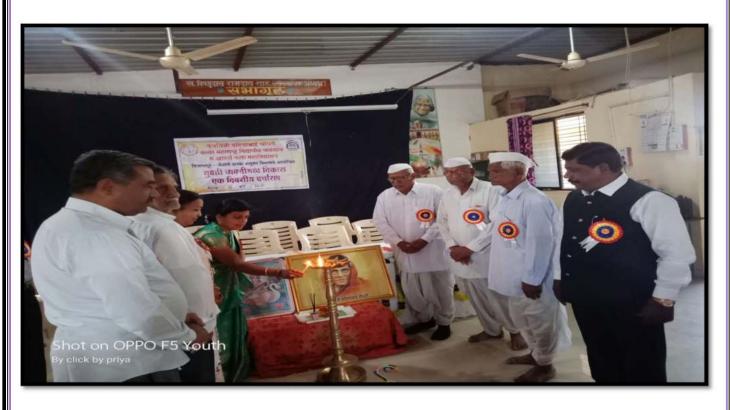

In Inaugural function inaugurator Prof. Megha Kharkar, Chief Guest Mrs. Pratibha Chaure, President of the College Adv.Babasaheb Sharad Chandraji Shah, All Honorable Members of the Board of Management Collage of the principal Dr.A.P.Khairnar and all dignitaries present on the stage for lightening the lamps and performed Saraswati Pujan. Dr. K.D. Sonawane introduced all the

dignitaries present for the seminar. Principal Dr. Ashok P. Khairnar felicitated to chairperson of the seminar Hon. Welcome of Babasaheb Sharad Chandraji Shah. Inauguration Prof. Megha Kharkar, Chief Guest Mrs. Pratibha Chaure, All Honorable Members of Management Board, Student Development Officer Dr. K. D. Sonwane and all dignitaries present on the stage were welcomed by Hon. Principal Dr. Ashok P. Khairnar. Convener Dr. Priyanka Sulakhe welcomed the principal of the college Dr. Ashok P. Khairnar.

The introductory Note given by the principal Dr. Ashok P. Khairnar. The inaugural address was delivered by Prof. Megha Kharkar. Prof. Megha Kharkar explained various aspects of women. In order to work in all fields, it is important for women to develop their own personality.