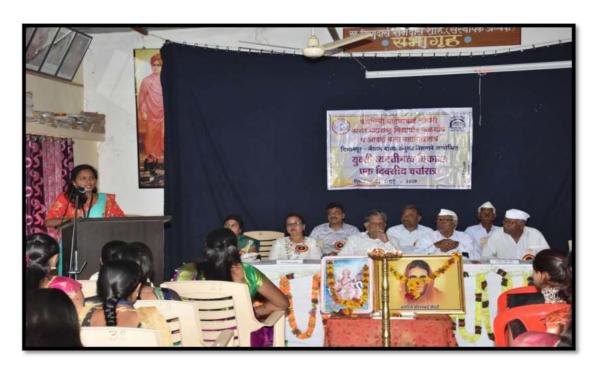

The introductory Note given by the principal Dr. Ashok P. Khairnar. The inaugural address was delivered by Prof. Megha Kharkar. Prof. Megha Kharkar explained various aspects of women. In order to work in all fields, it is important for women to develop their own personality.

The presidential speech was delivered by Hon. Adv.Babasaheb Sharad Chandraji Shah and expressed vote of thanks by Dr. Priyanka Sulakhe.

The first session was started at 11.00 am. The first session was chaired by Prof. Jyoti Wakode and the keynote speaker was Prof. Megha Kharkar. Prof. Megha Kharkar guided the students on the subject of Women and Health. She created awareness among the students about T.B. Guided on how to deal with tuberculosis without considering it a serious illness. She also explained the importance of "One Family One Tree" and challenged everyone to adopt this idea. The Presidential address was delivered by Prof. Jyoti Wakode. The session was moderated by MissWaghmode Pooja, introduced by Miss. Waghmode Seema and expressed vote of thanks by Miss Waghmode Kavita.