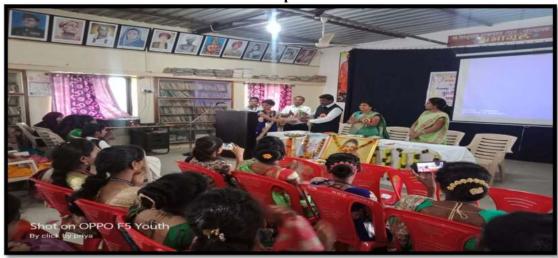

The presidential speech was delivered by Hon. Adv.Babasaheb Sharad Chandraji Shah and expressed vote of thanks by Dr. Priyanka Sulakhe.

The first session was started at 11.00 am. The first session was chaired by Prof. Jyoti Wakode and the keynote speaker was Prof. Megha Kharkar. Prof. Megha Kharkar guided the students on the subject of Women and Health. She created awareness among the students about T.B. Guided on how to deal with tuberculosis without considering it a serious illness. She also explained the importance of "One Family One Tree" and challenged everyone to adopt this idea. The Presidential address was delivered by Prof. Jyoti Wakode. The session was moderated by MissWaghmode Pooja, introduced by Miss. Waghmode Seema and expressed vote of thanks by Miss Waghmode Kavita.

The second session was started at 12.00 P.M. The second session was chaired by Dr. Deepali Patil and the keynote speaker was Mrs. Pratibha Chaura. Mrs. Pratibha Chaure guided the students on the subject of female feticide. She presented a grim and horrible picture of the society in a one-act play.

The third session was started at 1.30 p.m. The third session was chaired by Prof. Rajshri Patil and the keynote speaker was Prof. Jyoti Wakode. Prof. Jyoti Wakode guided the students on the issues of youth and personality development as well as anxiety and stress. Prof.Rajshri Patil delivered her presidential speech.