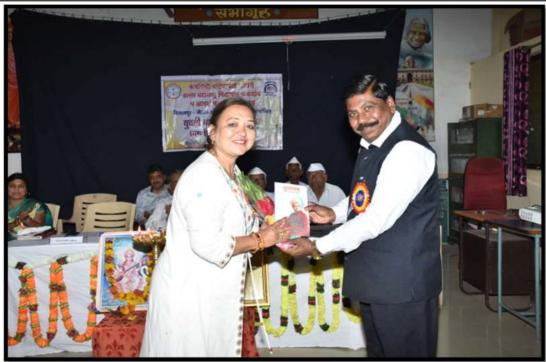

# **Photo Gallery**

Prin.Dr.Ashok P. Khairnar while deliver introductory note

Prin.Dr.Ashok P. Khairnar is Feliciting to Chief Guest Prof.Megha Kharkar

Chief Guest Prof.Megha Kharkar is addressing in Inaugural function of Seminar

Adv. Sharadchandraji Shah while deliver Presidential Speech

Resource Person Prof.Megha Kharkar is addressing in Seminar

Resource Person Mrs.Pratibha Chaure is addressing in Seminar

Resourse Person Dr. Jyoti Wakode is addressing in Seminar