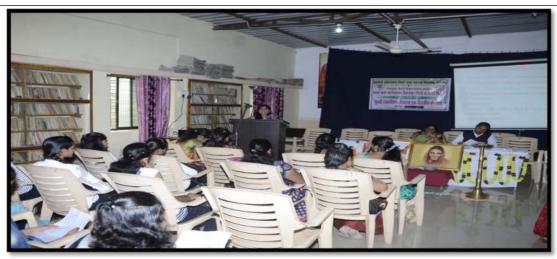

The fourth session was started at 3.00 p.m. The fourth session was paper reading session. For reading papers 1. Women and leadership 2. Social change and women 3. Save girls, teach girls 4. Women and politics 5. Personality development of young women 6. Digital Literacy and Women Empowerment 7. Employment, Adoptability etc topics given to the students. The student presented a paper on this related topics by ppt. Dr. Vasumati Patil and Mrs. Pratibha Chaura were the judges of this paper reading Session. Out of these, three best paper readers were given honors respectively. Mrs. Pratibha Chaure presided over the session. The session was moderated by Miss.Jadhav Ashwini, introduced by Miss.Wagh Radhika and expressed vote of thanks by Miss.Bhadane Pooja.

**Paper Presentation Session** 