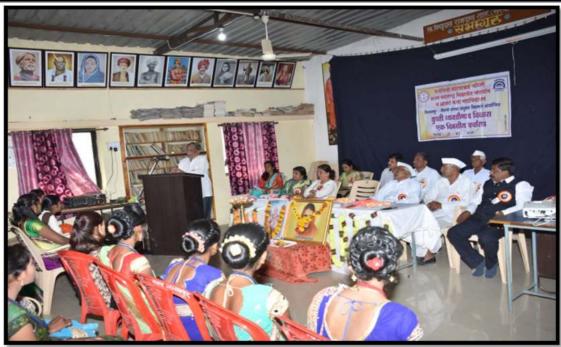

The introductory Note given by the principal Dr. Ashok P. Khairnar. The inaugural address was delivered by Prof. Megha Kharkar. Prof. Megha Kharkar explained various aspects of women. In order to work in all fields, it is important for women to develop their own personality.

# **Photo Gallery**

Prin.Dr.Ashok P. Khairnar while deliver introductory note

Prin.Dr.Ashok P. Khairnar is Feliciting to Chief Guest Prof.Megha Kharkar

Chief Guest Prof.Megha Kharkar is addressing in Inaugural function of Seminar