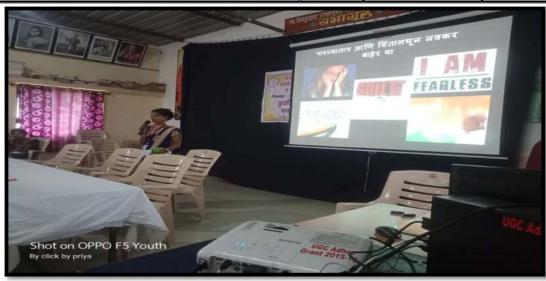

The third session was started at 1.30 p.m. The third session was chaired by Prof. Rajshri Patil and the keynote speaker was Prof. Jyoti Wakode. Prof. Jyoti Wakode guided the students on the issues of youth and personality development as well as anxiety and stress. Prof.Rajshri Patil delivered her presidential speech.