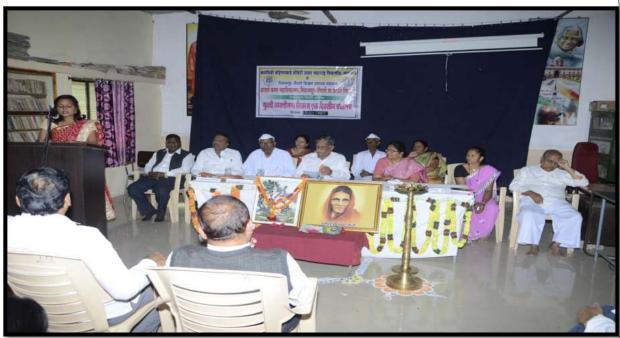

This seminar was inaugurated by Prof. Nanda Vasave.. In inaugural session President of the college Hon. Adv.Babasaheb Sharad Chandraji Shah, Inaugural Prof. Nanda Vasave, Chief Guest Mrs. Pramila Ahire, Principal Dr.A.P.Khairnar and all the dignitaries present on the stage for lightening the lamps and performed Saraswati Pujan. Prof. K.D. Sonawane introduced all the dignitaries. Hon'ble. Adv. Babasaheb Sharadchandraji Shah, Inaugurator Prof. Nanda Vasave, Chief Guest Mrs. Pramila Ahire and all dignitaries present on the stage were welcomed by Hon. Principal Dr. Ashok P. Khairnar.

Introductory note delivered by the principal of the college. The inaugural address was delivered by Prof. Nanda Vasave. The presidential speech delivered by Hon. Adv.Babasaheb Sharadchandraji Shah and Dr. Priyanka Sulakhe expressed the vote of thanks.

The first session was started at 11.00 am. The first session was chaired by Prof. Rajshri Patil and the keynote speaker was Prof. Nanda Vasave. Prof. Nanda Vasave guided the students about personality development. He examined the confidence level of the students through different questions and guided them on how to identify the level of self-confidence. You need more than luck to succeed in affiliate business. You need more than luck to succeed in affiliate business. The Presidential address was delivered by Prof. Rajshri Patil. The session was moderated by Miss.Jagdale Poonam and Miss.Pawar Dakshata expressed vote of thanks.