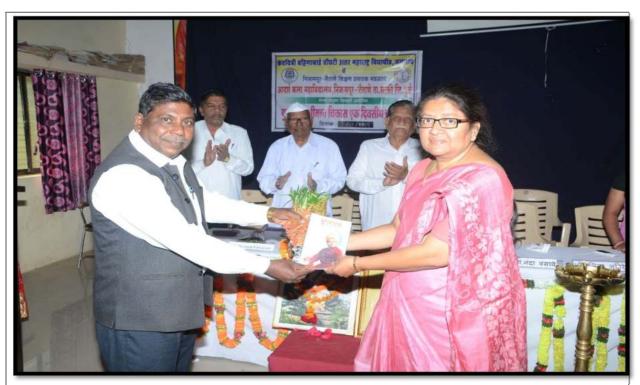

This seminar was inaugurated by Prof. Nanda Vasave.. In inaugural session President of the college Hon. Adv.Babasaheb Sharad Chandraji Shah, Inaugural Prof. Nanda Vasave, Chief Guest Mrs. Pramila Ahire, Principal Dr.A.P.Khairnar and all the dignitaries present on the stage for lightening the lamps and performed Saraswati Pujan. Prof. K.D. Sonawane introduced all the dignitaries. Hon'ble. Adv. Babasaheb Sharadchandraji Shah, Inaugurator Prof. Nanda Vasave, Chief Guest Mrs. Pramila Ahire and all dignitaries present on the stage were welcomed by Hon. Principal Dr. Ashok P. Khairnar.

Introductory note delivered by the principal of the college. The inaugural address was delivered by Prof. Nanda Vasave. The presidential speech delivered by Hon. Adv.Babasaheb Sharadchandraji Shah and Dr. Priyanka Sulakhe expressed the vote of thanks.