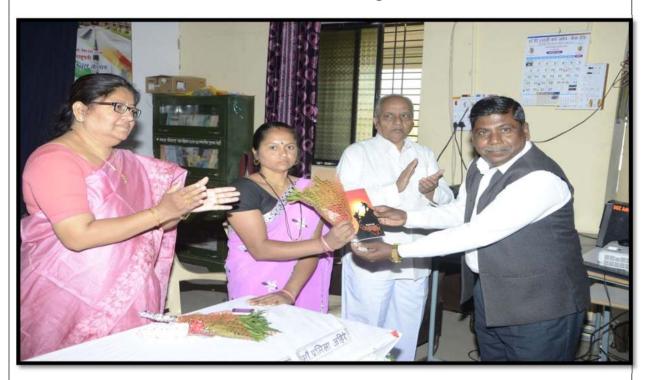

# **Photo Gallery**

Prin.Dr.Ashok P. Khairnar while deliver introductory note

Prin.Dr.Ashok P. Khairnar is feliciting to Prof.Nanda Vasave

Prin.Dr.Ashok P. Khairnar is feliciting to Mrs.Pramila Ahire

Chief Guest Prof.Nanada Vasave is addressing in Inaugural function of Seminar

Resource Person Prof.Nanda Vasave is addressing in Seminar

Resource Person Prof. Rajashri Patil is addressing in Seminar Resource Person Dr. Vasumati Patil is addressing in Seminar

**Paper Presentation Session** 