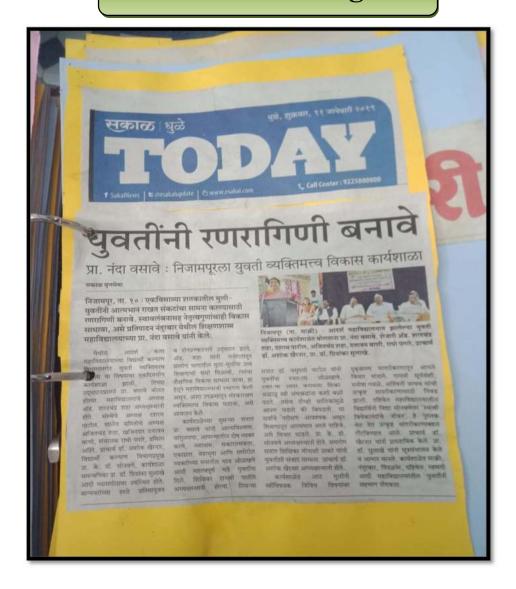

Prin.Dr.Ashok P. Khairnar while deliver introductory note



Prin.Dr.Ashok P. Khairnar is feliciting to Prof.Nanda Vasave



Prin.Dr.Ashok P. Khairnar is feliciting to Mrs.Pramila Ahire



Chief Guest Prof.Nanada Vasave is addressing in Inaugural function of Seminar



Resource Person Prof.Nanda Vasave is addressing in Seminar



Resource Person Prof. Rajashri Patil is addressing in Seminar Resource Person Dr. Vasumati Patil is addressing in Seminar



**Paper Presentation Session** 



N.J.S.P.Mandal's, Adarsh College of Arts, Nijampur-Jaitane





**Prize distribution in Paper Presentation Session** 









Chief Guest Prof.Minakshi Thakare is addressing in Valedictory function of Seminar



Prof.K.D.Sonawane is addressing in Valedictory function of Seminar





# **Media Coverage**



### Sample Certificate



# **Attendance**

|        |                         | To settane Snikshau Prasarak Mandal's                  | -            | - 1                    |
|--------|-------------------------|--------------------------------------------------------|--------------|------------------------|
|        | Nij                     | ampur-Jaitane, Tal-Sakri, Dist-Dhule NAAC Reaccredited |              |                        |
| 2.     | One Day University I    | evel Workshop on Yuvati Personality                    | Developmen   | 1                      |
| Sr.No. | Name of Student         | 05 January, 2019                                       |              |                        |
|        |                         | Name of College