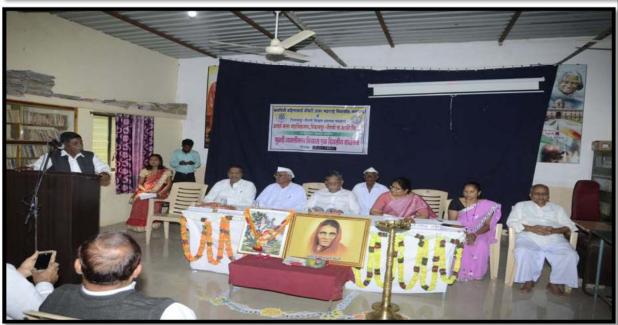

This seminar was inaugurated by Prof. Nanda Vasave.. In inaugural session President of the college Hon. Adv.Babasaheb Sharad Chandraji Shah, Inaugural Prof. Nanda Vasave, Chief Guest Mrs. Pramila Ahire, Principal Dr.A.P.Khairnar and all the dignitaries present on the stage for lightening the lamps and performed Saraswati Pujan. Prof. K.D. Sonawane introduced all the dignitaries. Hon'ble. Adv. Babasaheb Sharadchandraji Shah, Inaugurator Prof. Nanda Vasave, Chief Guest Mrs. Pramila Ahire and all dignitaries present on the stage were welcomed by Hon. Principal Dr. Ashok P. Khairnar.

Introductory note delivered by the principal of the college. The inaugural address was delivered by Prof. Nanda Vasave. The presidential speech delivered by Hon. Adv.Babasaheb Sharadchandraji Shah and Dr. Priyanka Sulakhe expressed the vote of thanks.

The first session was started at 11.00 am. The first session was chaired by Prof. Rajshri Patil and the keynote speaker was Prof. Nanda Vasave. Prof. Nanda Vasave guided the students about personality development. He examined the confidence level of the students through different questions and guided them on how to identify the level of self-confidence. You need more than luck to succeed in affiliate business. You need more than luck to succeed in affiliate business. The Presidential address was delivered by Prof. Rajshri Patil. The session was moderated by Miss.Jagdale Poonam and Miss.Pawar Dakshata expressed vote of thanks.