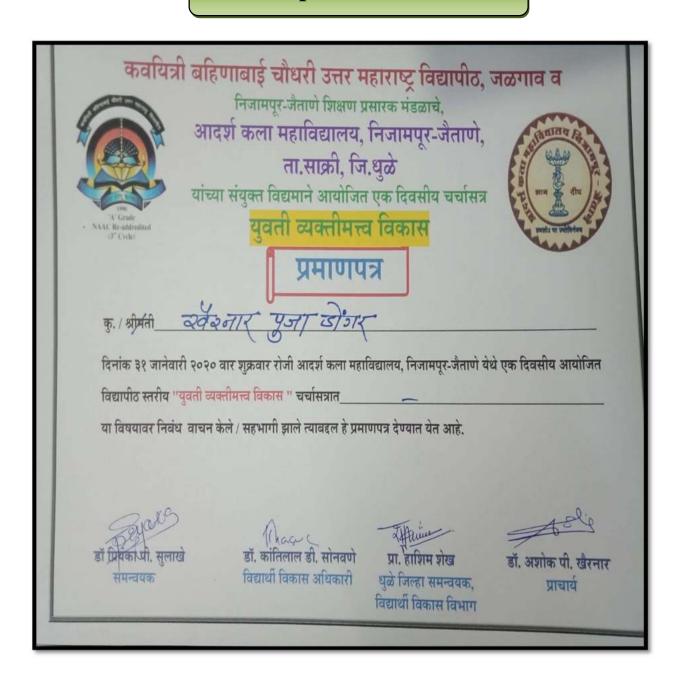

while deliver introductory note



Prin.Dr.Ashok P. Khairnar is feliciting to Prof.Nanda Vasave



Prin.Dr.Ashok P. Khairnar is feliciting to Mrs.Pramila Ahire



Chief Guest Prof.Nanada Vasave is addressing in Inaugural function of Seminar



Resource Person Prof.Nanda Vasave is addressing in Seminar



Resource Person Prof. Rajashri Patil is addressing in Seminar Resource Person Dr. Vasumati Patil is addressing in Seminar



**Paper Presentation Session** 



N.J.S.P.Mandal's, Adarsh College of Arts, Nijampur-Jaitane





**Prize distribution in Paper Presentation Session** 









Chief Guest Prof.Minakshi Thakare is addressing in Valedictory function of Seminar



Prof.K.D.Sonawane is addressing in Valedictory function of Seminar





# **Media Coverage**



### Sample Certificate



# **Attendance**

|        |                         | To settane Snikshau Prasarak Mandal's                  | -            | - 1                    |
|--------|-------------------------|--------------------------------------------------------|--------------|------------------------|
|        | Nij                     | ampur-Jaitane, Tal-Sakri, Dist-Dhule NAAC Reaccredited |              |                        |
| 2.     | One Day University I    | evel Workshop on Yuvati Personality                    | Developmen   | 1                      |
| Sr.No. | Name of Student         | 05 January, 2019                                       |              |                        |
|        |                         | Name of College                                        | Class        | S