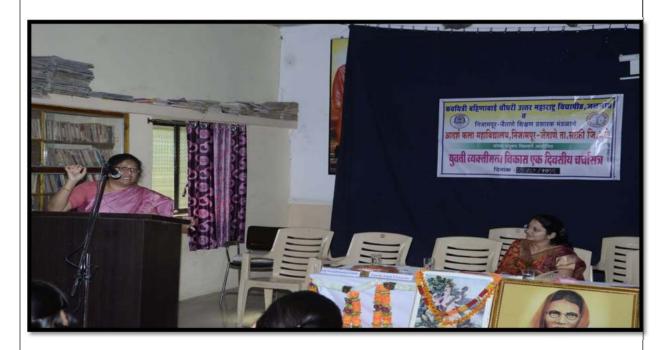

The first session was started at 11.00 am. The first session was chaired by Prof. Rajshri Patil and the keynote speaker was Prof. Nanda Vasave. Prof. Nanda Vasave guided the students about personality development. He examined the confidence level of the students through different questions and guided them on how to identify the level of self-confidence. You need more than luck to succeed in affiliate business. You need more than luck to succeed in affiliate business. The Presidential address was delivered by Prof. Rajshri Patil. The session was moderated by Miss.Jagdale Poonam and Miss.Pawar Dakshata expressed vote of thanks.

Resource Person Prof.Nanda Vasave is addressing in Seminar

Resource Person Prof. Rajashri Patil is addressing in Seminar Resource Person Dr. Vasumati Patil is addressing in Seminar

**Paper Presentation Session** 