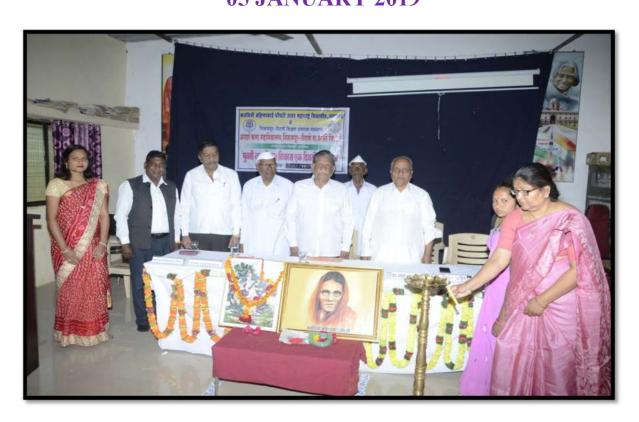

Kavayitri Bahinabai Chaudhari North Maharashtra University Jalgaon, Department of Student Development and Adarsh college of Arts, Nijampur- Jaitane jointly organized a one day University Level Seminar on Yuwati Personality Development at 05/01/2019. The time of this seminar was kept from 9.00 to 5.30. It consisted of four sessions. In the first, second and third sessions, the students were guided by the keynote speakers and in the fourth session, the students read the papers. 105 students were present in this Seminar.

This seminar was inaugurated by Prof. Nanda Vasave.. In inaugural session President of the college Hon. Adv.Babasaheb Sharad Chandraji Shah, Inaugural Prof. Nanda Vasave, Chief Guest Mrs. Pramila Ahire, Principal Dr.A.P.Khairnar and all the dignitaries present on the stage for lightening the lamps and performed Saraswati Pujan. Prof. K.D. Sonawane introduced all the dignitaries. Hon'ble. Adv. Babasaheb Sharadchandraji Shah, Inaugurator Prof. Nanda Vasave, Chief Guest Mrs. Pramila Ahire and all dignitaries present on the stage were welcomed by Hon. Principal Dr. Ashok P. Khairnar.

Introductory note delivered by the principal of the college. The inaugural address was delivered by Prof. Nanda Vasave. The presidential speech delivered by Hon. Adv.Babasaheb Sharadchandraji Shah and Dr. Priyanka Sulakhe expressed the vote of thanks.