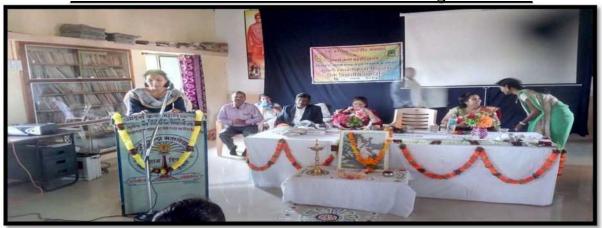

y the Principal Dr. Ashok Khairnar. Vote of thanks expressed by the Prof. K.D. Sonawane.

#### **Outcomes**

- Personality development in young women.
- Leadership qualities develop in young women.
- · Confidence was created in young women.
- Young women become aware of the political arena.

Miss.Priyanka P.Sulakhe Coordinator

Dr.Ashok P.Khairnar

Principal

Adarsh College of Arts

Nijampur, Jaitane

Tal.Sakri, Dist. Dhule

## **Photo Gallery**





#### Prin.Dr.Ashok P. Khairnar while deliver introductory note



#### Asst.Prof.Priyanka P.Sulakhe is Feliciting to Dr. Vaishali Deore



Chief Guest Dr. Vaishali Deore is addressing in Inaugural function of Seminar

#### Resource Person Dr. Vaishali Deore is addressing in seminar



Resource Person Adv. Vinali More is addressing in seminar



Resource Person Prof. Vaishali Patil is addressing in seminar



### **Paper Presentation Session**







**Prize distribution in Paper Presentation Session** 









Chief Guest Prof.K.D.Sonawane is addressing in Valedictory function of seminar





## Sample Certificate



## Attendance

| Adarsh College of Arts Nijampur-Jaitane, Tal-Sakri, Dist-Dhule One Day University Level Workshop on Yuvati Personality Development 04 October, 2017 Name of Student |                          |            |                                                           |  |  |
|---------------------------------------------------------------------------------------------------------------------------------------------------------------------|--------------------------|------------|-----------------------