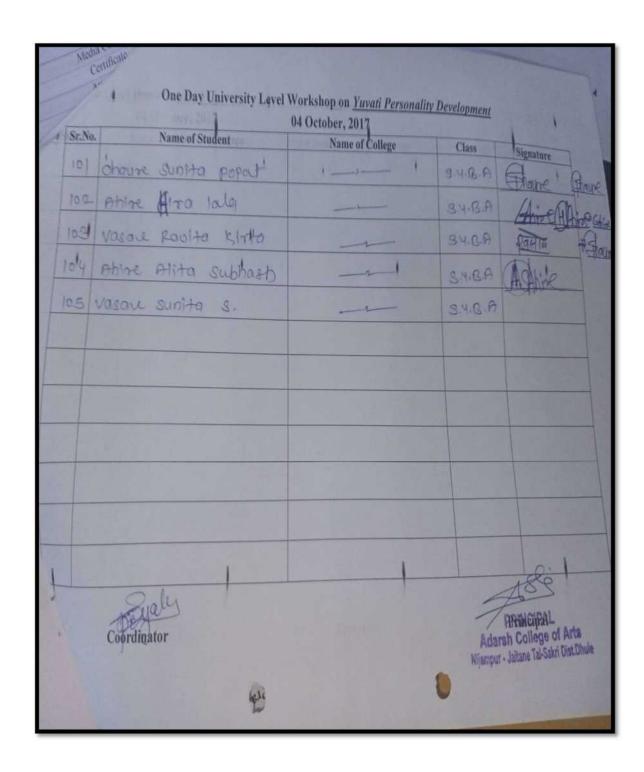

## Attendance

| Adarsh College of Arts Nijampur-Jaitane, Tal-Sakri, Dist-Dhule One Day University Level Workshop on Yuvati Personality Development 04 October, 2017 Name of Student |                          |            |                                                           |  |  |
|---------------------------------------------------------------------------------------------------------------------------------------------------------------------|--------------------------|------------|-----------------------------------------------------------|--|--|
|                                                                                                                                                                     | Name of College          | Class      | Signature                                                 |  |  |
| 1 Patil Vaishali Rajendra                                                                                                                                           | Mahija Mahavidyi Nandoba | S.V.B.A    | BAIL                                                      |  |  |
| 2 Patri swapnal Devodas                                                                                                                                             | Mahila Mahavidyalay NDB  |            | Sati                                                      |  |  |
| 3 Shimpi Dhanshai Rojendra                                                                                                                                          | R.F.N.s. senior science  | 8.4.820    | Blinki                                                    |  |  |
| 4 savale Gayotti Dilip                                                                                                                                              |                          | 5.Y.B6C    | COUR.                                                     |  |  |
| 5 Mandlik Harshala Sharect                                                                                                                                          |                          | 5. Y. B.SC | Aproper !                                                 |  |  |
| 6 Sungwane Priti Pramod                                                                                                                                             | =11=                     | s.y. 8.3c  | Quital-                                                   |  |  |
| 1 Magare umoshi Prrakash                                                                                                                                            | 11-                      | 9.y. Boc   | conagane.                                                 |  |  |
|                                                                                                                                                                     | 5. G. Patil, sakri       | T.4.BSC    | Street                                                    |  |  |
| Mali Mohini Sanjay                                                                                                                                                  | s. G. Padil, sakoi       | 7. Y. BSC  | Mkuos                                                     |  |  |
| 9 Kuwors Minal Nimba                                                                                                                                                |                          | 1-1-5      | de                                                        |  |  |
| Coordinator                                                                                                                                                         |                          | Adarsh C   | incipal L<br>College of Arite<br>and Tal-Salci Dist Ohole |  |  |