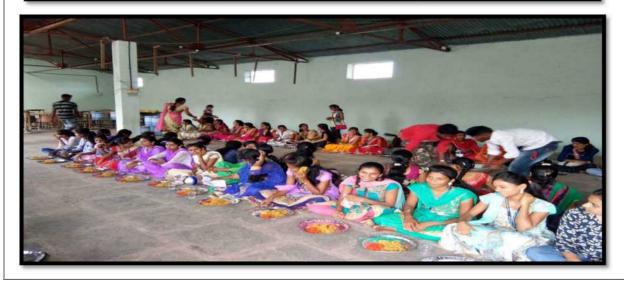

The second session was started 12.00 hrs.. The second session was chaired by Dr. Ashok Khairnar and the keynote speakers were Miss. Ashwini Ahirrao and Miss. Vinali More. The Presidential address was delivered by Dr. Ashok Khairnar and the vote of thanks was taken by Miss. Wagh Radhika. A banquet was organized at 1.00 pm.

## **Photo Gallery**