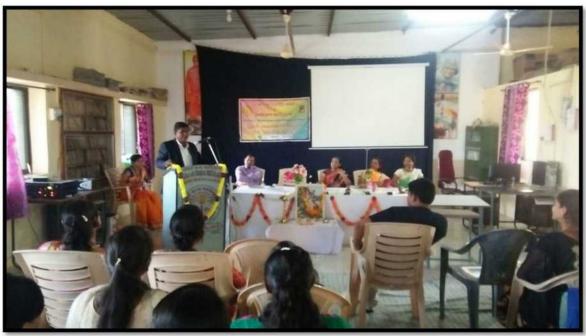

The first session started at 11.00 hrs. The first session was chaired by Prof. Priyanka Sulakhe and the keynote speaker was Dr. Vaishali Deore. The Presidential address was delivered by Prof. Priyanka Sulakhe and thanks were extended by Miss.Sushma Suryavanshi.

The second session was started 12.00 hrs.. The second session was chaired by Dr. Ashok Khairnar and the keynote speakers were Miss. Ashwini Ahirrao and Miss. Vinali More. The Presidential address was delivered by Dr. Ashok Khairnar and the vote of thanks was taken by Miss. Wagh Radhika. A banquet was organized at 1.00 pm.

The third session started at 2.00 p.m. The third session was chaired by Prof. C.B.Ahire and the keynote speaker was Prof. Vaishali Patil. The Presidential address was delivered by Prof. C.B.Ahire and the vote of thanks was taken by Miss.Jagdev Gayatri.