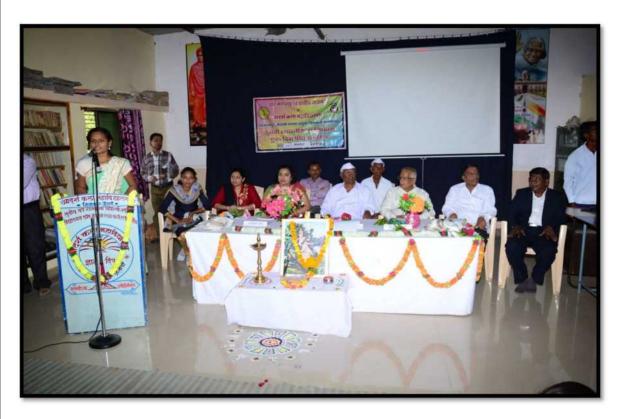

North Maharashtra University Jalgaon, Student Welfare Department and Adarsh College of Arts, Nijampur-Jaitane was organized One Day University Level Seminar on Yuwati Personality Development on 04/10/2017. The seminar was scheduled from 9.00 am to 5.30 pm.

It consisted of four sessions. In the first, second and third sessions, the students were guided by the keynote speakers and in the fourth session, the students read the papers. 105 students were present in this seminar. In this inaugural function President of the college Babasaheb Sharad Chandraji Shah, inaugurator Dr. Vaishali Deore, all the management council members, principal of the college Dr.A.P.Khairnar all the teaching and non teaching staff and the girls students were presented.

Beginning of the seminar Hon. Babasaheb Sharad Chandraji Shah, Chief Guest Principal Dr. Vaishali Deore and all the dignitaries present on the stage for lightening the lamps and performed workship of Mata Saraswati. Miss.Bharti Mohane introduced all the dignitaries present for the seminar. The seminar was chaired by Hon. Adv.Babasaheb Sharad Chandraji Shah. Principal Dr. Ashok P. Khairnar felicitated chief guest Dr. Vaishali Deore and all the dignitaries.