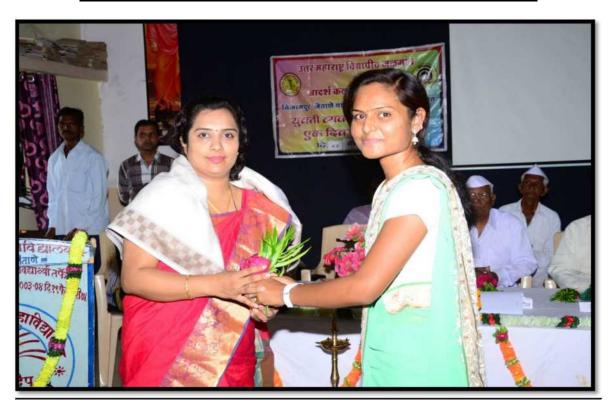

#### Asst.Prof.Priyanka P.Sulakhe is Feliciting to Dr. Vaishali Deore

Chief Guest Dr. Vaishali Deore is addressing in Inaugural function of Seminar