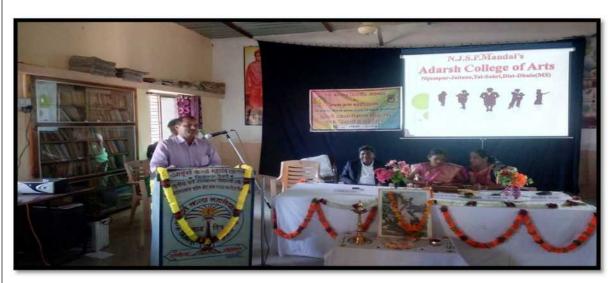

ies develop in young women.
- · Confidence was created in young women.
- Young women become aware of the political arena.

Miss.Priyanka P.Sulakhe Coordinator

Dr.Ashok P.Khairnar

Principal

Adarsh College of Arts

Nijampur, Jaitane

Tal.Sakri, Dist. Dhule

## **Photo Gallery**





#### Prin.Dr.Ashok P. Khairnar while deliver introductory note



#### Asst.Prof.Priyanka P.Sulakhe is Feliciting to Dr. Vaishali Deore



Chief Guest Dr. Vaishali Deore is addressing in Inaugural function of Seminar

#### Resource Person Dr. Vaishali Deore is addressing in seminar



Resource Person Adv. Vinali More is addressing in seminar



Resource Person Prof. Vaishali Patil is addressing in seminar



### **Paper Presentation Session**







**Prize distribution in Paper Presentation Session** 









Chief Guest Prof.K.D.Sonawane is addressing in Valedictory function of seminar





## Sample Certificate



## Attendance

| Adarsh College of Arts Nijampur-Jaitane, Tal-Sakri, Dist-Dhule One Day University Level Workshop on Yuvati Personality Development 04 October, 2017 Name of Student |                          |            |                                                           |  |  |
|---------------------------------------------------------------------------------------------------------------------------------------------------------------------|--------------------------|------------|-----------------------------------------------------------|--|--|
|