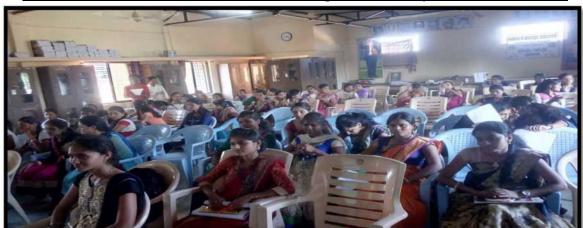

It consisted of four sessions. In the first, second and third sessions, the students were guided by the keynote speakers and in the fourth session, the students read the papers. 105 students were present in this seminar. In this inaugural function President of the college Babasaheb Sharad Chandraji Shah, inaugurator Dr. Vaishali Deore, all the management council members, principal of the college Dr.A.P.Khairnar all the teaching and non teaching staff and the girls students were presented.

## **Photo Gallery**