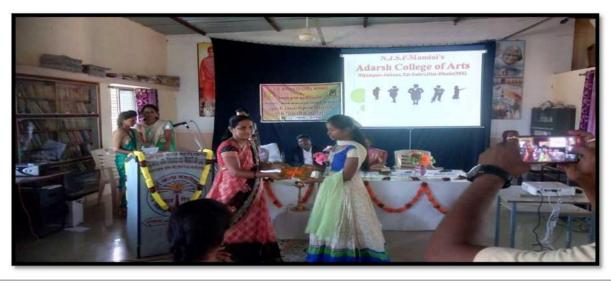

### **Paper Presentation Session**

**Prize distribution in Paper Presentation Session** 

Chief Guest Prof.K.D.Sonawane is addressing in Valedictory function of seminar