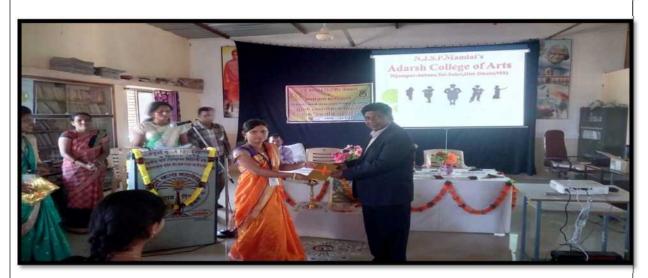

alities develop in young women.
- · Confidence was created in young women.
- Young women become aware of the political arena.

Miss.Priyanka P.Sulakhe Coordinator

Dr.Ashok P.Khairnar

Principal

Adarsh College of Arts

Nijampur, Jaitane

Tal.Sakri, Dist. Dhule

## **Photo Gallery**





#### Prin.Dr.Ashok P. Khairnar while deliver introductory note



#### Asst.Prof.Priyanka P.Sulakhe is Feliciting to Dr. Vaishali Deore



Chief Guest Dr. Vaishali Deore is addressing in Inaugural function of Seminar

#### Resource Person Dr. Vaishali Deore is addressing in seminar



Resource Person Adv. Vinali More is addressing in seminar



Resource Person Prof. Vaishali Patil is addressing in seminar



### **Paper Presentation Session**







**Prize distribution in Paper Presentation Session** 









Chief Guest Prof.K.D.Sonawane is addressing in Valedictory function of seminar





## Sample Certificate



## Attendance

| Adarsh College of Arts Nijampur-Jaitane, Tal-Sakri, Dist-Dhule One Day University Level Workshop on Yuvati Personality Development 04 October, 2017 Name of Student |                          |            |                                                           |  |  |
|---------------------------------------------------------------------------------------------------------------------------------------------------------------------|--------------------------|------------|-----------------------------------------------------------|--|--|
|