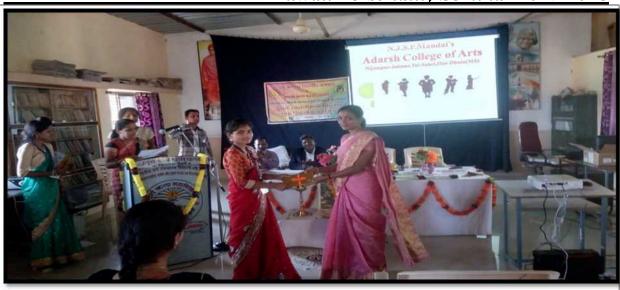

#### Asst.Prof.Priyanka P.Sulakhe is Feliciting to Dr. Vaishali Deore

Chief Guest Dr. Vaishali Deore is addressing in Inaugural function of Seminar