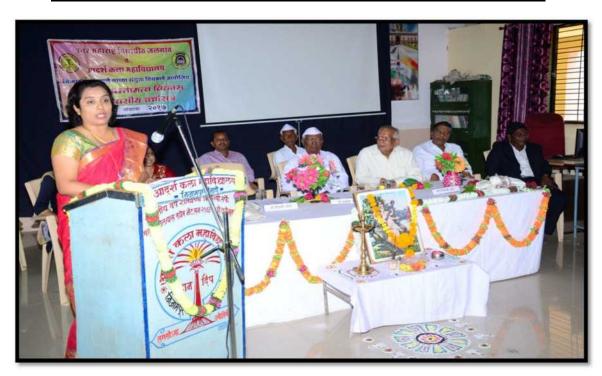

#### Asst.Prof.Priyanka P.Sulakhe is Feliciting to Dr. Vaishali Deore

Chief Guest Dr. Vaishali Deore is addressing in Inaugural function of Seminar

#### Resource Person Dr. Vaishali Deore is addressing in seminar

Resource Person Adv. Vinali More is addressing in seminar

Resource Person Prof. Vaishali Patil is addressing in seminar