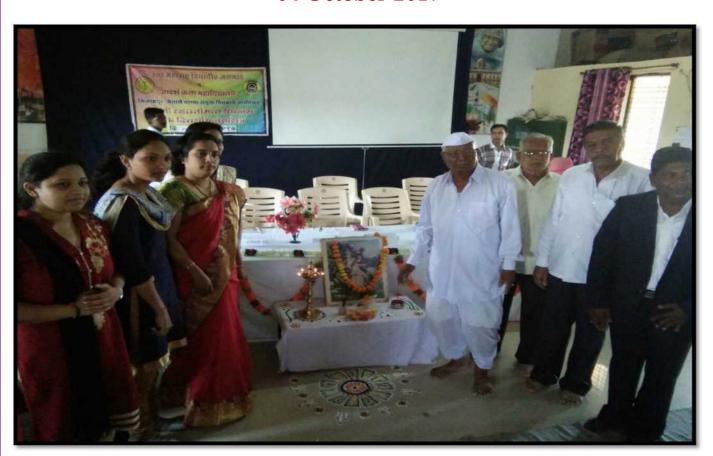

Beginning of the seminar Hon. Babasaheb Sharad Chandraji Shah, Chief Guest Principal Dr. Vaishali Deore and all the dignitaries present on the stage for lightening the lamps and performed workship of Mata Saraswati. Miss.Bharti Mohane introduced all the dignitaries present for the seminar. The seminar was chaired by Hon. Adv.Babasaheb Sharad Chandraji Shah. Principal Dr. Ashok P. Khairnar felicitated chief guest Dr. Vaishali Deore and all the dignitaries.

The Introductory Note given by the principal of the college Dr. Ashok P. Khairnar. The inaugural address was delivered by Dr. Vaishali Deore. The presidential speech of the seminar was delivered by Hon. Adv.Babasaheb Sharad Chandraji Shah and expressed vote of thanks by Miss. Bharti Sandane.