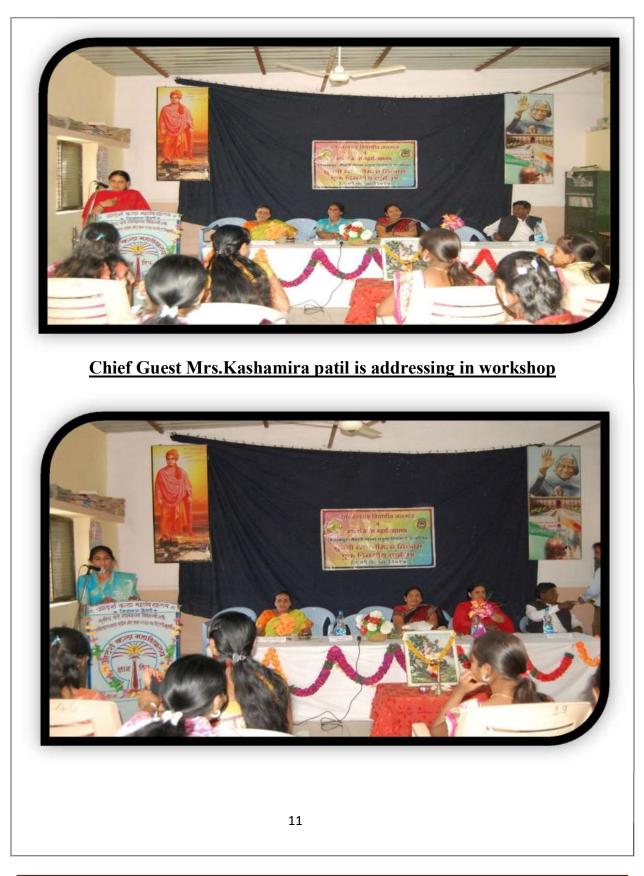

The third session of the workshop started at 3.00 p.m.. Prof.Mamta Punjabi and the keynote speaker was Prof. Kashmira Patil. Prof. Kashmira Patil. Deliverd lecture on Psychology and comfort Zone. Presidential Speech delivered by Mamta Punjabi. Vote of thanks expressed by Bharti Mohne.