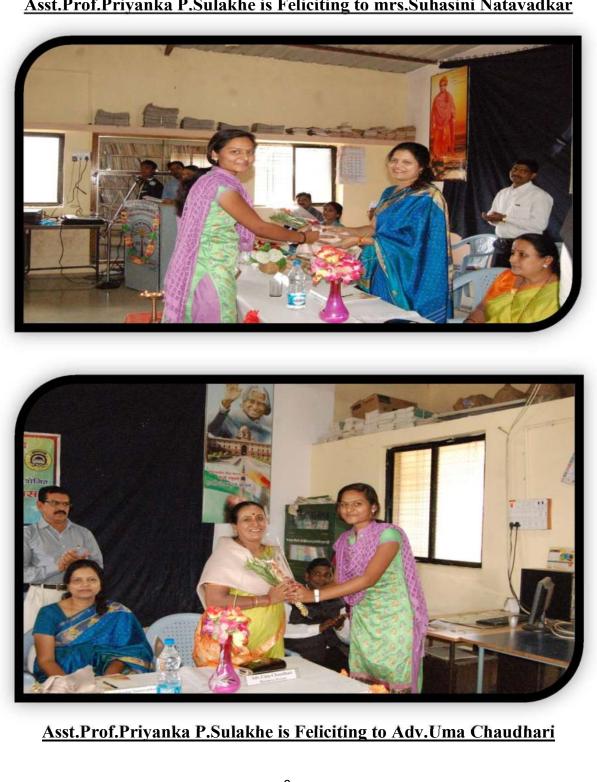

lighting and performed Saraswati Pujan.. The chair person of the workshop Hon. Adv.Babasaheb Sharad Chandraji Shah felicitated by the Principal Dr. Ashok P. Khairnar.

The chief guest Principal Mrs. Suhasini Natavadkar was welcomed by the convener Miss.. Priyanka Sulakhe. The principal of the college Dr. Ashok P. Khairnar was welcomed all the dignitaries.

A banquet was organized at 1.00 pm. The second session of the workshop started at 2.00 p.m. The second session was chaired by Dr. Vasumati Patil and the keynote speaker was Adv. Uma Chaudhary. Adv. Uma Chaudhary guided the students about women regarding laws. The Presidential address was delivered by Dr. Vasumati Patil and the vote of thanks expressed by Saindane Bharti.