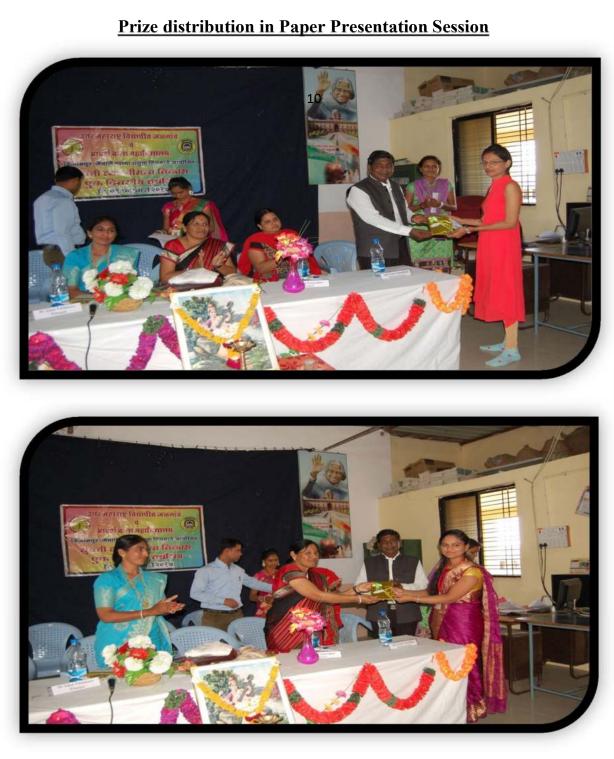

The fourth session was started at 4.00 p.m. The fourth session was for paper reading. The student presented a paper on the subject respectively. Out of these, three excellent paper readers were given honors respectively. Prof. Mamta Punjabi overview the paper reading session.

#### Asst.Prof.Priyanka P.Sulakhe is Feliciting to mrs.Suhasini Natavadkar

9

Chief Guest prof.Mamta Punjabi is addressing in workshop

# Paper presentation sessioin