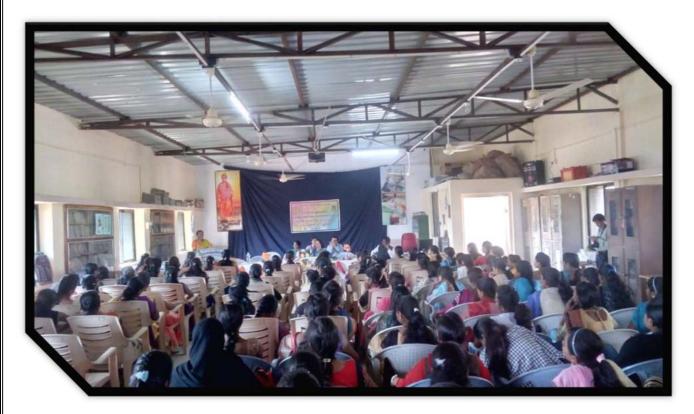

North Maharashtra University Jalgaon, Student Welfare Department and Adarsh College of Arts, Nijampur-Jaitane was organized One Day University Level Seminar on Yuwati Personality Development on 09/02/2017. The working hours were set from 9.00 am to 5.30 pm. It consisted of four sessions.

In the first, second and third sessions, the students were guided by the keynote speakers and in the fourth session, the students read the papers on the related topics. The workshop was attended by 44 students from our college and 64 students from other colleges.