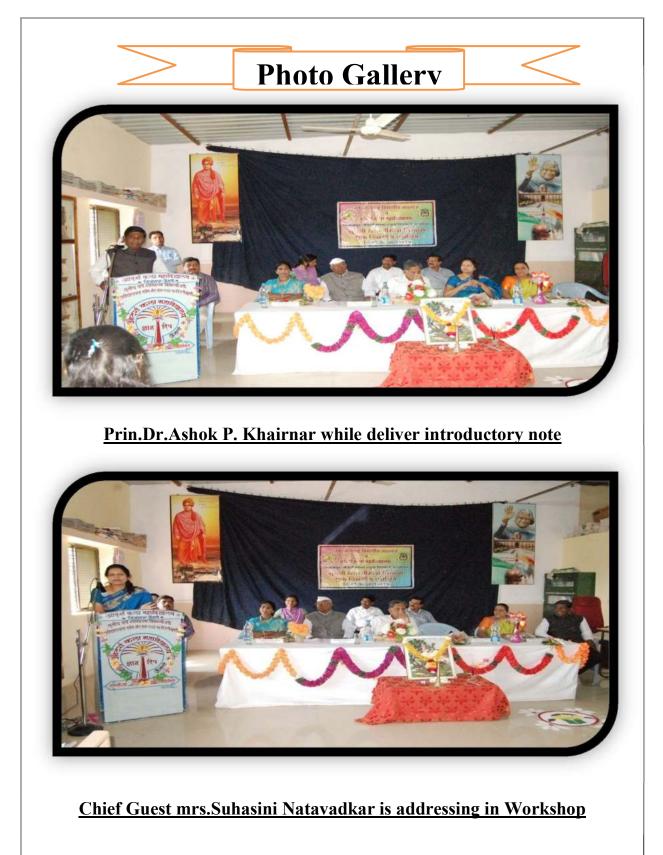

In this inaugural function President of the college Babasaheb Sharad Chandraji Shah, inaugurator Principal Mrs. Suhasini Natawadkar, all the management council members, principal of the college Dr.A.P.Khairnar all the teaching and non teaching staff and the girls students were presented. Beginning of the workshop Hon. Babasaheb Sharad Chandraji Shah, Chief Guest Principal Mrs. Suhasini Natavadkar and all the dignitaries present on the stage for lamp of

lighting and performed Saraswati Pujan.. The chair person of the workshop Hon. Adv.Babasaheb Sharad Chandraji Shah felicitated by the Principal Dr. Ashok P. Khairnar.

The chief guest Principal Mrs. Suhasini Natavadkar was welcomed by the convener Miss.. Priyanka Sulakhe. The principal of the college Dr. Ashok P. Khairnar was welcomed all the dignitaries.

The Introductory note given by the principal Dr. Ashok P. Khairnar. The inaugural address was delivered by Principal Mrs. Suhasini Natavadkar. The presidential speech was delivered by Hon. Babasaheb Sharad Chandraji Shah.

The first session of the workshop started at 11.00 am. Adv. Uma Chaudhary was the keynote speaker and Mrs. Suhasini Natawadkar was the Resource person of the session. Presidential Address delivered by the Adv. Uma Chaudhary and expressed vote of thanks by khairnar kavita.