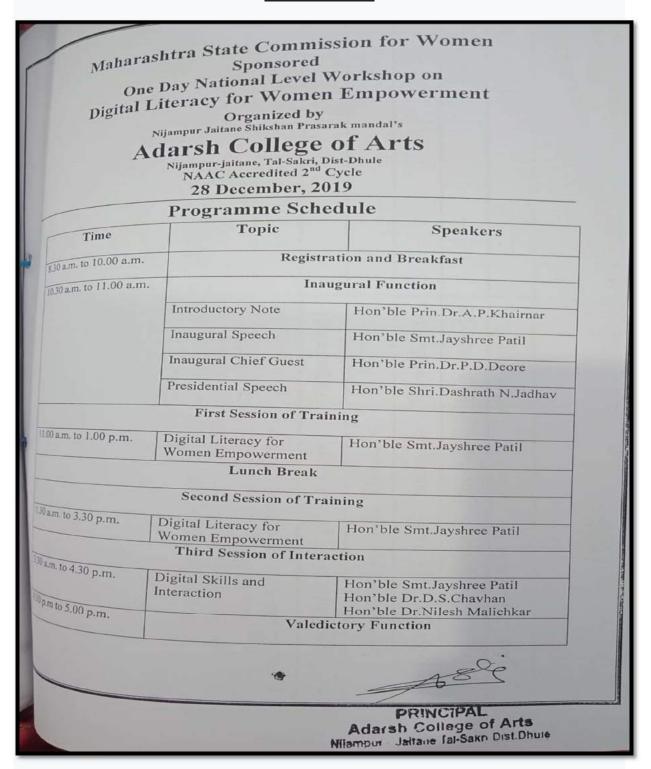

# Maharashtra State Commission for Women, Mumbai Sponsored

# One Day National Level Seminar on Digital Literacy for Women Empowerment

#### Organized by

Nijampur-Jaitane Shikshan Prasark Mandal's

# **Adarsh College of Arts**

Nijampur-Jaitane, Tal-Sakri, Dist. – Dhule NAAC Reaccredited 28/12/2019



# **Brochure**





# **Schedule**



#### **Objective**

- To acquire the digital skills for empowerment in digital world
- To achieve the gender equality and empower all women and girls
- To use of digital tools and techniques
- To make women empower through digital literacy
- To give the equal opportunity

One Day National Level Seminar on 'Digital Literacy for Women Empowerment' was organized by Nijampur-Jaitane Shikshan Prasarak Mandal's Adarsh college of Arts, Nijampur- Jaitane, Tal Sakri, Dist- Dhule in Collaboration with Maharashtra State Commission for Women, Mumbai on 28/12/2019

The Inauguration Function was started with worship of Kavayitri Bahinabai Chaudhary and Mata Saraswati's Photograph the Chief Guest and Dignitaries enlighten the lamp by their auspicious hand. Hon'ble. Mrs.Jayshree Patil (Member, Maharasht