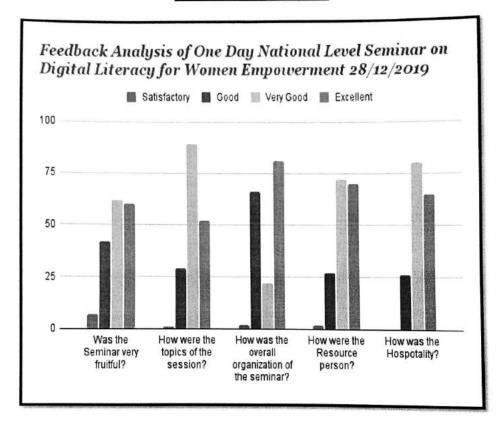

asaheb Ambedkar<br>College of Social Work,<br>Dist.Dhule |                                                                                     | Workshop on Legal Awareness f<br>women Working in Unorganized<br>Sector.             |                                                                                 |  |
| 15 | Shr                                                                                           | i Vile Kelvani Mandal's<br>titute of Pharmacy,<br>t.Dhule.                          | Digital Literacy for women.                                                          | Selected                                                                        |  |



# Feedback Analysis

One Day National Level Seminar on Digital Literacy for Women Empowerment

#### Feedback Analysis



Mr.Aish S.Meshram Organizing Secretary Pr.Privanka P.Sulakhe Coordinator

Dr.K.D.Sonawane
Joint Organizing Secretary

Dr.Ashok P.Khairnar

Adarsh College of Arts Nijampur, laitages 4 Tal. Sakri, Dist. Dhute

N.J.S.P.Mandal's, Adarsh College of Arts, Nijampur-Jaitane

| One Day National Level Seminar on Digital Literacy for Wome | <u>n Empowermeni</u> |
|-------------------------------------------------------------|----------------------|
|                                                             |                      |
|                                                             |                      |
|                                                             |                      |
|                                                             |                      |
|