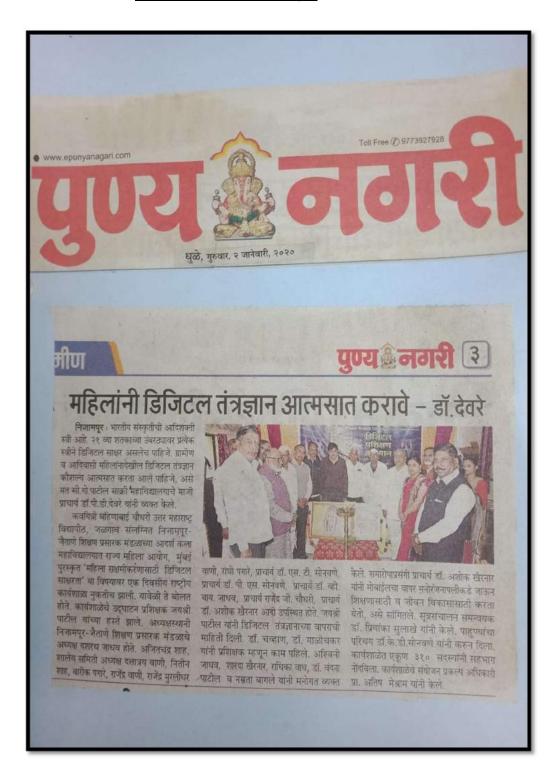

Dr.Priyanka Sulakhe is Host the Seminar



The Chief Guest and Dignitaries Enlighten the Lamp in the Inaugural Session



Mr.K.D.Sonawane Introduce the Dignitaries on the Dias



Hon'ble Mrs.Jayashri Mali is being felicitated by the Hon'ble Prin.Dr.Ashok P.Khairnar



Hon'ble Prin.Dr.Ashok P.Khairnar is delivering Introductory Note



Hon'ble Mrs.Jayashri Mali is delivering Inaugural address



Hon'ble Prin.Dr.P.D.Deore is delivering Keynote address



Mr.Atish Meshram Expressed Vote of Thanks of Inaugural Function



The resource Person Mrs Jayashri Mali is making her Presentation in the Workshop



Hon'ble Dr. Nilesh Malichkar is delivering his Lecture



Hon'ble Dr. D.S. Chavan is delivering his lecture

#### Participant's enjoying the Lecture in the Workshop





# **Media Coverage**



# **Certificate**



# **Attendance**



| NIZAMPI<br>TAITAN |        | One Day National Level Workshop o       | on Digital Literacy<br>eccember, 2019 | for Women Empowe | erment                                                             |
|-------------------|--------|-----------------------------------------|---------------------------------------|------------------|--------------------------------------------------------------------|
| (0)               |        | Regiment Program Date: 28 12 2019 Venue | stration Form                         | tene Dist: Bhule |                                                                    |
|                   | Sr.No. | Name                                    | Mobile No.                            | Email Id         | Signature