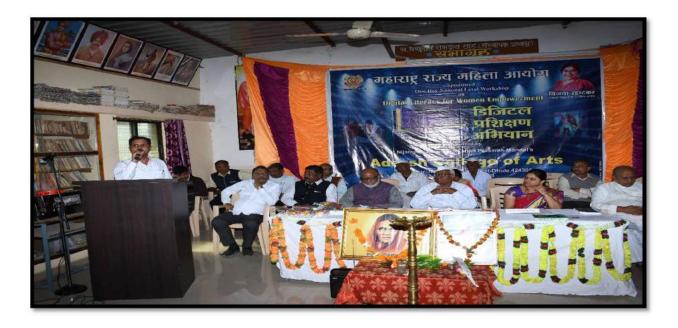

The Inauguration Function was started with worship of Kavayitri Bahinabai Chaudhary and Mata Saraswati's Photograph the Chief Guest and Dignitaries enlighten the lamp by their auspicious hand. Hon'ble. Mrs.Jayshree Patil (Member, Maharashtra State Women's Commission, Mumba), Chief Guest Hon'ble Principal P.D. Deore, Sakri, Hon'ble Principal Dr.Ashok P.Kharinar, Hon'ble all the management Council Members, All the dignitaries of the dais present were welcomed by the Principal Dr. Ashok P. Kharinar with a shawl and bouquet.

The Chief Organizer of the workshop and the principal of the college, Dr. Ashok P. Khairnar in his introductory speech highlighted the theme and sub-theme of the workshop and introduced the glorious journey of the college to the dignitaries. He said that the college has done a lot of activities and programme for the empowerment of women. 320 women members were present for this workshop for Society. This is Purely Community activity.