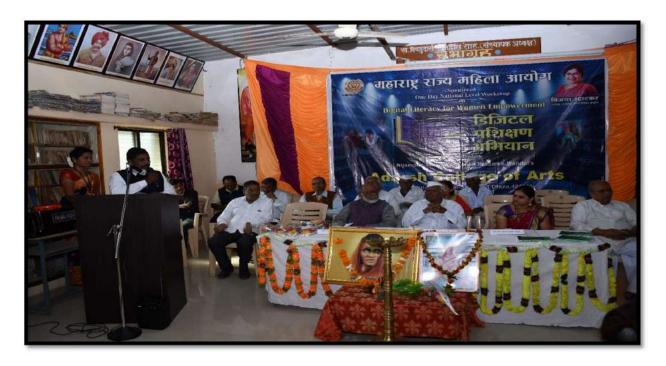

The Chief Organizer of the workshop and the principal of the college, Dr. Ashok P. Khairnar in his introductory speech highlighted the theme and sub-theme of the workshop and introduced the glorious journey of the college to the dignitaries. He said that the college has done a lot of activities and programme for the empowerment of women. 320 women members were present for this workshop for Society. This is Purely Community activity.

# Photo Gallery

Our College Students are Performing Welcome Song

Dr.Priyanka Sulakhe is Host the Seminar

The Chief Guest and Dignitaries Enlighten the Lamp in the Inaugural Session

Mr.K.D.Sonawane Introduce the Dignitaries on the Dias