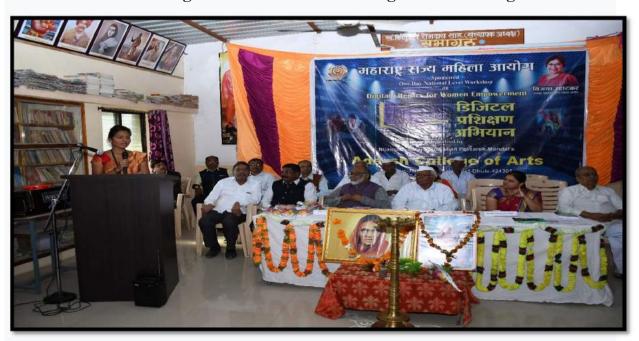

In the inaugural address, Mrs. Jayshree Patil (Member, Maharashtra State Commission for Women, Mumbai) said that women in rural areas are very much averse to digital technology. Considering the need to organize literacy camps and programs. Maharashtra State Women's Commission, Mumbai suggested to organize such types of workshops. so that all

educated and uneducated women also become technology literate. She further said that for the empowerment of women some workshop, conferences must be organized in the rural area. With the help of this activities, we literate the women in digital area. She expressed gratitude to the organizer for organize such kind of activities. The Coordinator of the Workshop Dr.Priyanka Sulakhe expressed Vote of Thanks.