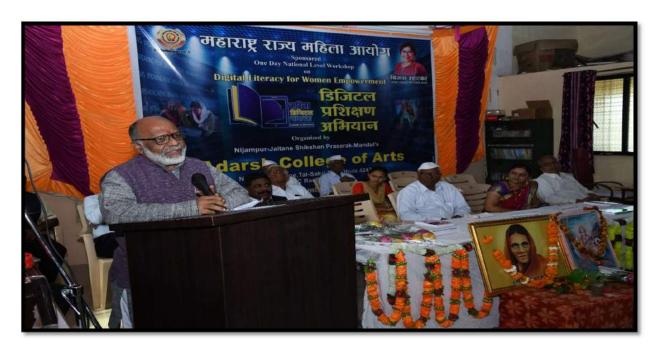

The valedictory ceremony of the workshop was presided by the Principal Dr. Ashok P. Khairnar, Dr. Vijay Bachhav, Sakri was present as the chief guest in the function. In the programme. You too should use this training and ask your friends to do the same for their

# One Day National Level Seminar on Digital Literacy for Women Empowerment

development. Digital training workshops is very important for women empowerment as women lead the country along with their home. The chief guest of the workshop Dr. Vijay Bachhav said that the workshop has been successful. This type of workshop gives women information about their rights and laws. He said that it takes time to make women digitally literate. The workshop was coordinated by Dr. Priyanka Sulakhe. The guest was introduced by Dr. K.D. Sonawane and vote of thanks expressed by Prof. A. S. Meshram. Total 237 members participated in the workshop. All the Teaching and Non-teaching staff of the college got the support for conducted the workshop. The workshop concluded with the national anthem.

Hon'ble Prin.Dr.P.D.Deore is delivering Keynote address

Mr.Atish Meshram Expressed Vote of Thanks of Inaugural Function

The resource Person Mrs Jayashri Mali is making her Presentation in the Workshop

Hon'ble Dr. Nilesh Malichkar is delivering his Lecture