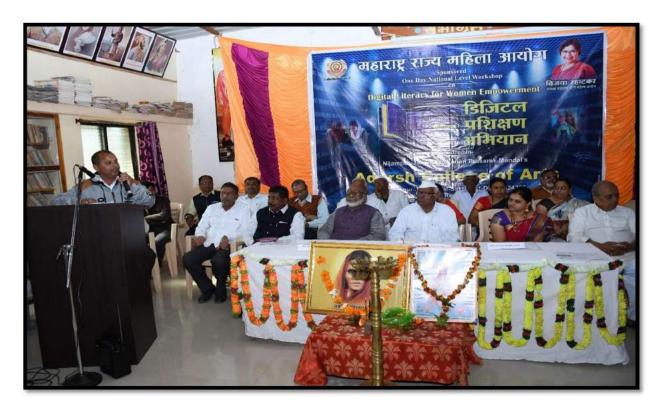

The valedictory ceremony of the workshop was presided by the Principal Dr. Ashok P. Khairnar, Dr. Vijay Bachhav, Sakri was present as the chief guest in the function. In the programme. You too should use this training and ask your friends to do the same for their

# One Day National Level Seminar on Digital Literacy for Women Empowerment

development. Digital training workshops is very important for women empowerment as women lead the country along with their home. The chief guest of the workshop Dr. Vijay Bachhav said that the workshop has been successful. This type of workshop gives women information about their rights and laws. He said that it takes time to make women digitally literate. The workshop was coordinated by Dr. Priyanka Sulakhe. The guest was introduced by Dr. K.D. Sonawane and vote of thanks expressed by Prof. A. S. Meshram. Total 237 members participated in the workshop. All the Teaching and Non-teaching staff of the college got the support for conducted the workshop. The workshop concluded with the national anthem.