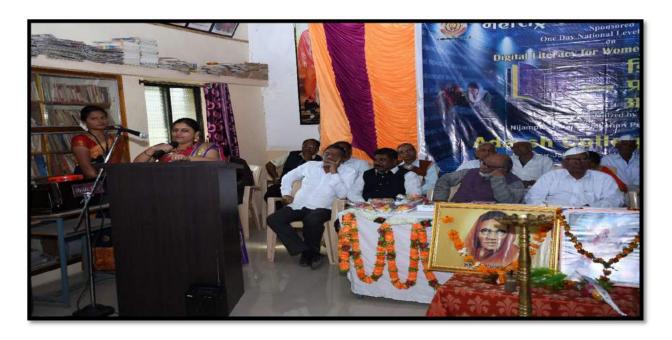

In the inaugural address, Mrs. Jayshree Patil (Member, Maharashtra State Commission for Women, Mumbai) said that women in rural areas are very much averse to digital technology. Considering the need to organize literacy camps and programs. Maharashtra State Women's Commission, Mumbai suggested to organize such types of workshops. so that all

educated and uneducated women also become technology literate. She further said that for the empowerment of women some workshop, conferences must be organized in the rural area. With the help of this activities, we literate the women in digital area. She expressed gratitude to the organizer for organize such kind of activities. The Coordinator of the Workshop Dr.Priyanka Sulakhe expressed Vote of Thanks.

Hon'ble Mrs.Jayashri Mali is being felicitated by the Hon'ble Prin.Dr.Ashok P.Khairnar

Hon'ble Prin.Dr.Ashok P.Khairnar is delivering Introductory Note

Hon'ble Mrs.Jayashri Mali is delivering Inaugural address