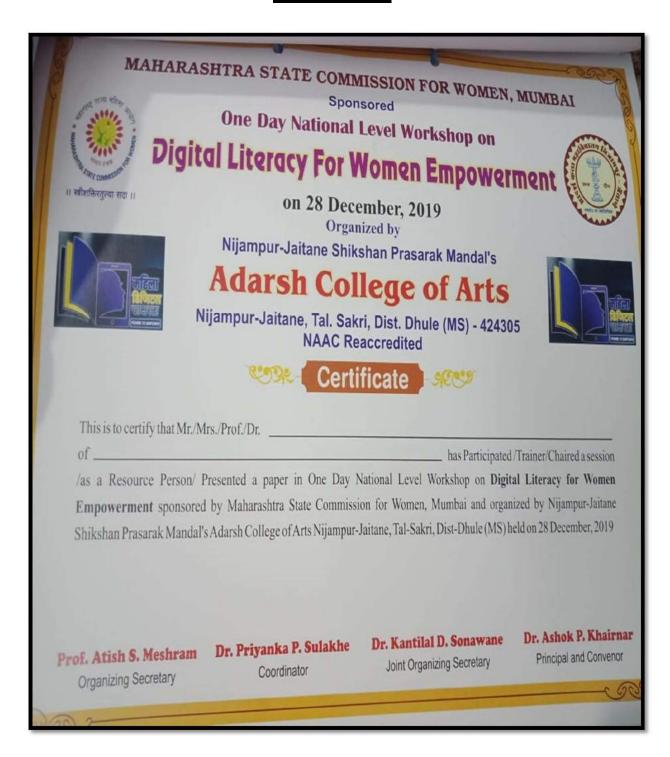

s Host the Seminar



The Chief Guest and Dignitaries Enlighten the Lamp in the Inaugural Session



Mr.K.D.Sonawane Introduce the Dignitaries on the Dias



Hon'ble Mrs.Jayashri Mali is being felicitated by the Hon'ble Prin.Dr.Ashok P.Khairnar



Hon'ble Prin.Dr.Ashok P.Khairnar is delivering Introductory Note



Hon'ble Mrs.Jayashri Mali is delivering Inaugural address



Hon'ble Prin.Dr.P.D.Deore is delivering Keynote address



Mr.Atish Meshram Expressed Vote of Thanks of Inaugural Function



The resource Person Mrs Jayashri Mali is making her Presentation in the Workshop



Hon'ble Dr. Nilesh Malichkar is delivering his Lecture



Hon'ble Dr. D.S. Chavan is delivering his lecture

#### Participant's enjoying the Lecture in the Workshop





# **Media Coverage**



# **Certificate**



# **Attendance**



| NIZAMPI<br>TAITAN |        | One Day National Level Workshop o       | on Digital Literacy<br>eccember, 2019 | for Women Empowe | erment                                                             |
|-------------------|--------|-----------------------------------------|---------------------------------------|------------------|--------------------------------------------------------------------|
| (0)               |        | Regiment Program Date: 28 12 2019 Venue | stration Form                         | tene Dist: Bhule |                                                                    |
|                   | Sr.No. | Name                                    | Mobile No.                            | Email Id         | Signature