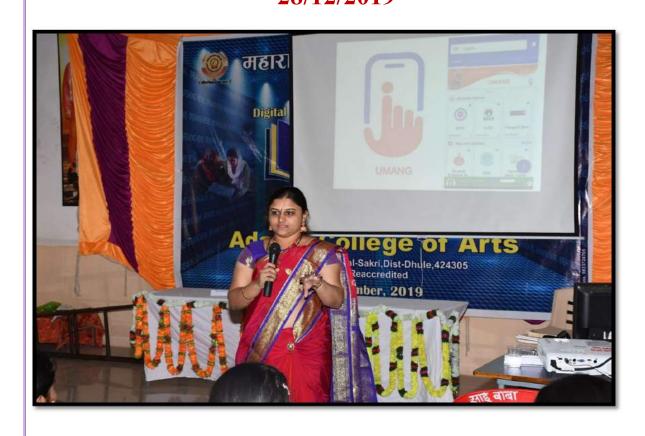

The first session was started by the speech of Mrs. Jayshree Patil, (Member, Maharashtra State Women's Commission, Mumbai). Attendance of this Workshop was taken by online mode. 7887819894 this mobile number was given by Maharashtra state commission for Women. Helpline purposes it is mandatory to register online. In this workshop, Mrs. Jayashree Patil asked the women participants to use digital technology. She defined What is mean by digital technology? to understand what digital technology is? Women should able to handle smart phones as well as the legal information you need at home through digital technology. A variety of useful apps like Bhim App, Umang, Tejaswani, Namo and your government apps like financial transactions, filing complaints and storing documents in digital locker etc. can be done using the government website. inspirational videos were shown in Workshop. The aim of this workshop is Empowering Tribal Women as well as make them digitally Literate through digital technology. It is capacity building is developed by the trainer in the Seminar.

The second session was also started Mrs. Jayshree Patil in which some important Application Software (Apps) and Motivational Videos were explained and shown. In this session, detailed information about Bhim, Umang, Tejaswani, Namo and your government Laws information was given. The inspiring message of Vijaya Rahatkar (President, Maharashtra State Women's Commission, Mumbai) was shown to all the women members through video.