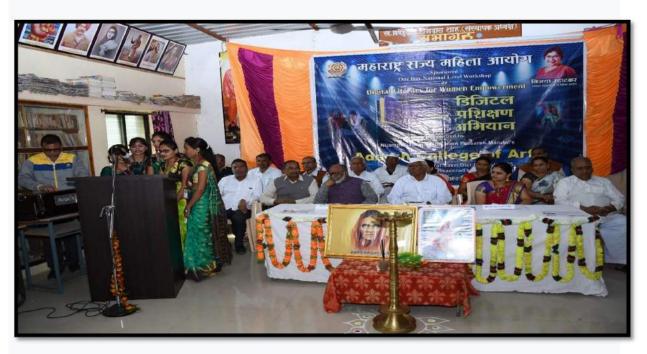

One Day National Level Seminar on 'Digital Literacy for Women Empowerment' was organized by Nijampur-Jaitane Shikshan Prasarak Mandal's Adarsh college of Arts, Nijampur- Jaitane, Tal Sakri, Dist- Dhule in Collaboration with Maharashtra State Commission for Women, Mumbai on 28/12/2019

The Inauguration Function was started with worship of Kavayitri Bahinabai Chaudhary and Mata Saraswati's Photograph the Chief Guest and Dignitaries enlighten the lamp by their auspicious hand. Hon'ble. Mrs.Jayshree Patil (Member, Maharashtra State Women's Commission, Mumba), Chief Guest Hon'ble Principal P.D. Deore, Sakri, Hon'ble Principal Dr.Ashok P.Kharinar, Hon'ble all the management Council Members, All the dignitaries of the dais present were welcomed by the Principal Dr. Ashok P. Kharinar with a shawl and bouquet.

The Chief Organizer of the workshop and the principal of the college, Dr. Ashok P. Khairnar in his introductory speech highlighted the theme and sub-theme of the workshop and introduced the glorious journey of the college to the dignitaries. He said that the college has done a lot of activities and programme for the empowerment of women. 320 women members were present for this workshop for Society. This is Purely Community activity.