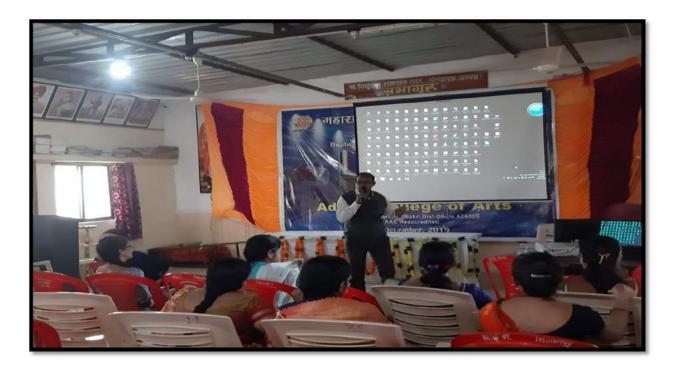

The third session was chaired by Mrs. Jayshree Patil, while the keynote speakers were Dr. D.S. Chavan, Sakri and Dr. Malichkar, Sakri. She gave detailed information about women regarding digital literature, cyber crime, computer and internet. She also interacted with women and answered their questions. In this session Ashwini Jadhav, Sharda Khairnar, Radhika Wagh, Dr. Vandana Patil and Namrata Bagle have expressed their feelings or feedback about the digital training workshop.