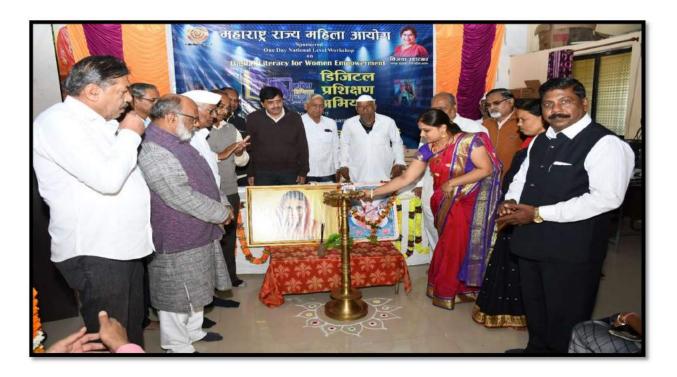

The Inauguration Function was started with worship of Kavayitri Bahinabai Chaudhary and Mata Saraswati's Photograph the Chief Guest and Dignitaries enlighten the lamp by their auspicious hand. Hon'ble. Mrs.Jayshree Patil (Member, Maharashtra State Women's Commission, Mumba), Chief Guest Hon'ble Principal P.D. Deore, Sakri, Hon'ble Principal Dr.Ashok P.Kharinar, Hon'ble all the management Council Members, All the dignitaries of the dais present were welcomed by the Principal Dr. Ashok P. Kharinar with a shawl and bouquet.