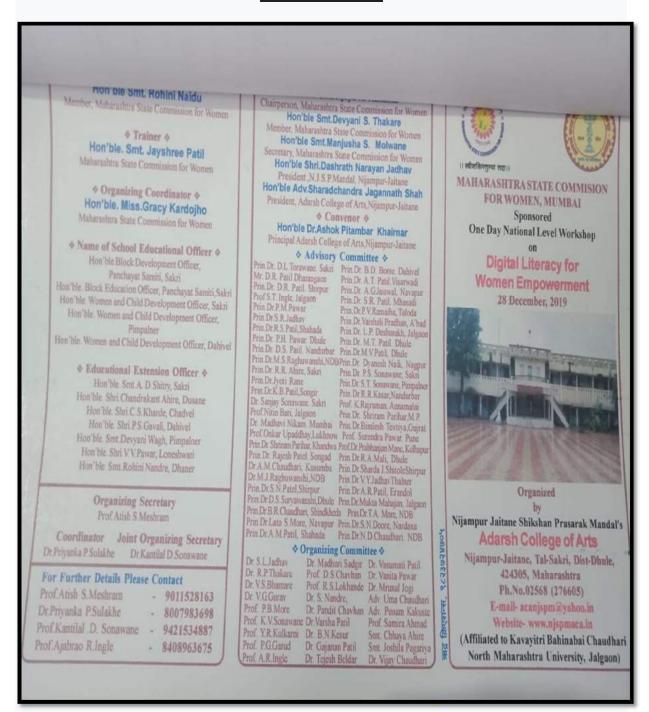

# Maharashtra State Commission for Women, Mumbai Sponsored

# One Day National Level Seminar on Digital Literacy for Women Empowerment

#### Organized by

Nijampur-Jaitane Shikshan Prasark Mandal's

# **Adarsh College of Arts**

Nijampur-Jaitane, Tal-Sakri, Dist. – Dhule NAAC Reaccredited 28/12/2019