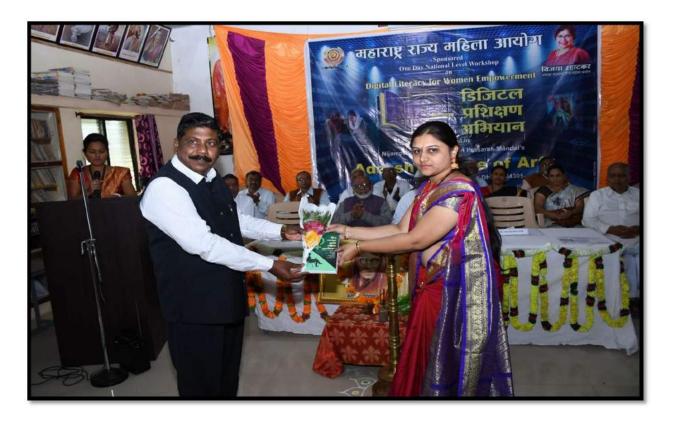

The Inauguration Function was started with worship of Kavayitri Bahinabai Chaudhary and Mata Saraswati's Photograph the Chief Guest and Dignitaries enlighten the lamp by their auspicious hand. Hon'ble. Mrs.Jayshree Patil (Member, Maharashtra State Women's Commission, Mumba), Chief Guest Hon'ble Principal P.D. Deore, Sakri, Hon'ble Principal Dr.Ashok P.Kharinar, Hon'ble all the management Council Members, All the dignitaries of the dais present were welcomed by the Principal Dr. Ashok P. Kharinar with a shawl and bouquet.

In the inaugural address, Mrs. Jayshree Patil (Member, Maharashtra State Commission for Women, Mumbai) said that women in rural areas are very much averse to digital technology. Considering the need to organize literacy camps and programs. Maharashtra State Women's Commission, Mumbai suggested to organize such types of workshops. so that all

educated and uneducated women also become technology literate. She further said that for the empowerment of women some workshop, conferences must be organized in the rural area. With the help of this activities, we literate the women in digital area. She expressed gratitude to the organizer for organize such kind of activities. The Coordinator of the Workshop Dr.Priyanka Sulakhe expressed Vote of Thanks.