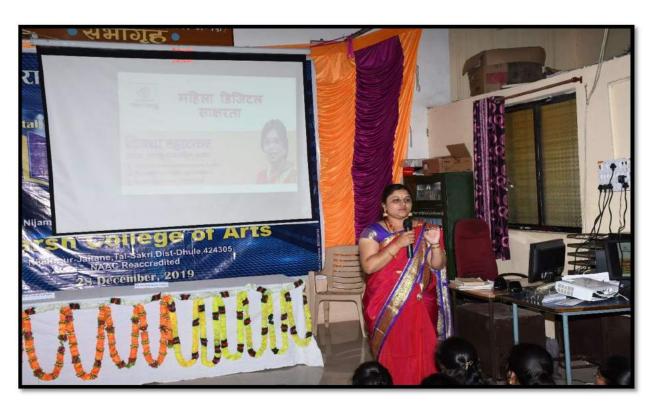

The first session was started by the speech of Mrs. Jayshree Patil, (Member, Maharashtra State Women's Commission, Mumbai). Attendance of this Workshop was taken by online mode. 7887819894 this mobile number was given by Maharashtra state commission for Women. Helpline purposes it is mandatory to register online. In this workshop, Mrs. Jayashree Patil asked the women participants to use digital technology. She defined What is mean by digital technology? to understand what digital technology is? Women should able to handle smart phones as well as the legal information you need at home through digital technology. A variety of useful apps like Bhim App, Umang, Tejaswani, Namo and your government apps like financial transactions, filing complaints and storing documents in digital locker etc. can be done using the government website. inspirational videos were shown in Workshop. The aim of this workshop is Empowering Tribal Women as well as make them digitally Literate through digital technology. It is capacity building is developed by the trainer in the Seminar.

The second session was also started Mrs. Jayshree Patil in which some important Application Software (Apps) and Motivational Videos were explained and shown. In this session, detailed information about Bhim, Umang, Tejaswani, Namo and your government Laws information was given. The inspiring message of Vijaya Rahatkar (President, Maharashtra State Women's Commission, Mumbai) was shown to all the women members through video.