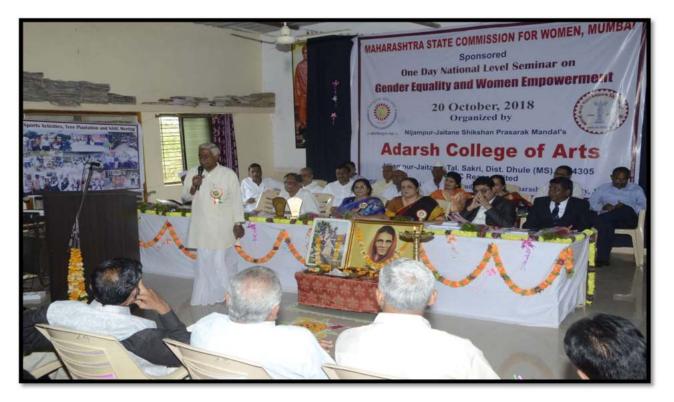

Nijampur-Jaitane Shikshan Prasarak Mandal's Adarsh College of Arts, Nijampur-Jaitane , Tal-Sakri, Dist- Dhule organized One Day National Level Seminar on 'Gender Equality and Women Empowerment' in Collaboration with Maharashtra State Women Commission, Mumbai on 20/10/2018. The pragramme was inaugurated by enlightening the lamp in the beginning of programme. The guest worshiped the photograph of Mata Saraswati. The welcome song was sung by college students. The session was Inaugurator by Hon'ble Dr.Bimlesh Tevtiya (Gujrat). The Chairperson of the session was chairman of the college Hon'ble Adv.Sharadchanraji Shah. Senior counselor of Maharashtra State Commission for Women Hon'ble Mr.Laxman Mankar was the Chief Guest of the programme. The Resource persons of the seminar were Hon'ble Mr.Shriram Parihar(Khandwa), Adv.Bharti Ketkar(Justice), Mrs.Joshila Pagariya(Social Worker). Hon'ble members of Management Council were present. The Hon'ble Prin.Dr.Ashok P.Khairnar was chief organizer of the programe. The coordinator of programe prof.K.D.Sonawane, Dr.Priyanka Sulakhe. All Hon'ble Persons were welcomed by the Hon'ble Prin.Dr.Ashok P.Khairnar.

The Inaugurator of the programe Hon'ble Dr.Bimlesh Tevtiya has expressed the importance of women in society. The women work round o clock for the empowerment of society. She said that as you celebrate the birthday of son, you should celebrate the birthday of daughter. It is impossible to imagine empowerment of women until the mind set of the male in the society is changed. She also said there should good affection in family towards daughters.

The Chief Guest of the programe Dr.Shriram Parihar. He has pointed out the journey of the women empowerment started from home. He added in the speech that it is always wrong to adopt the western culture, for our development. We should adopt good culture of our country.

The Chief Guest of the session Mr. Laxman Mankar has said that there is misunderstanding between Gender and Sex. There are many bad things which supports to Gender Inequality, that's why Maharashtra State Commission for Women has take the