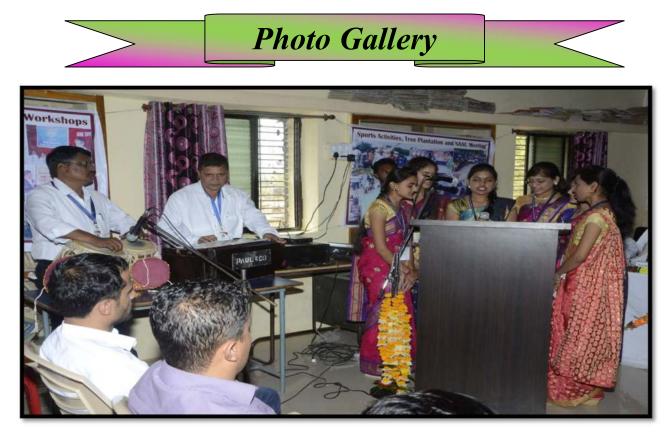

Dr.Ashok P.Khairnar Principal Adarsh College of Arts Nijampur, Jaitane Tal.Sakri, Dist. Dhule

N.J.S.P.Mandal's, Adarsh College of Arts, Nijampur-Jaitane

Page 7

Our College Girls are singing the Welcome Song