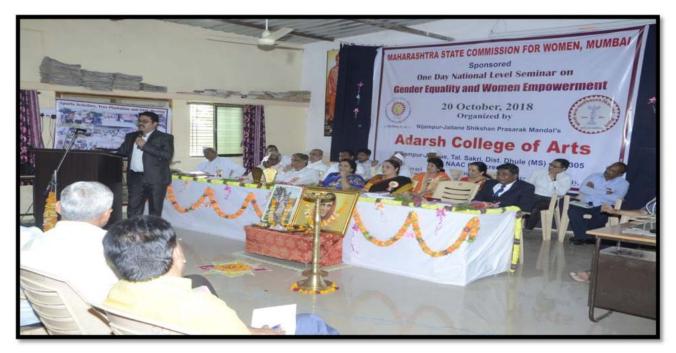

The Chief Guest of the programe Dr.Shriram Parihar. He has pointed out the journey of the women empowerment started from home. He added in the speech that it is always wrong to adopt the western culture, for our development. We should adopt good culture of our country.

Chief Guest Mr.Laxman Parihar is addressing the participants in the Seminar

President of Adarsh College of Arts Hon'ble Sharadchandra Shah is delivering presidential speech in National Level Seminar

Resource Person Dr.Shriram Parihar is delivering speech on Women Empowerment