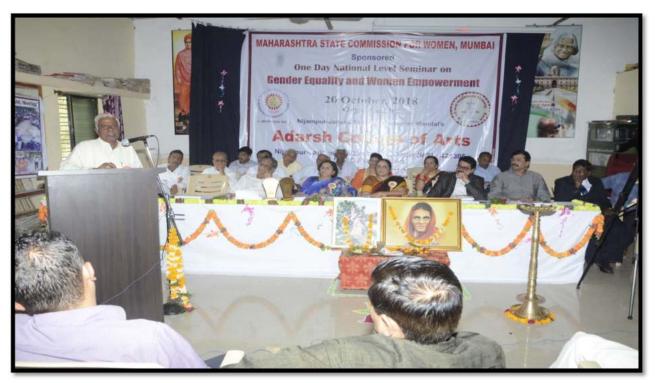

Nijampur-Jaitane Shikshan Prasarak Mandal's Adarsh College of Arts, Nijampur-Jaitane , Tal-Sakri, Dist- Dhule organized One Day National Level Seminar on 'Gender Equality and Women Empowerment' in Collaboration with Maharashtra State Women Commission, Mumbai on 20/10/2018. The pragramme was inaugurated by enlightening the lamp in the beginning of programme. The guest worshiped the photograph of Mata Saraswati. The welcome song was sung by college students. The session was Inaugurator by Hon'ble Dr.Bimlesh Tevtiya (Gujrat). The Chairperson of the session was chairman of the college Hon'ble Adv.Sharadchanraji Shah. Senior counselor of Maharashtra State Commission for Women Hon'ble Mr.Laxman Mankar was the Chief Guest of the programme. The Resource persons of the seminar were Hon'ble Mr.Shriram Parihar(Khandwa), Adv.Bharti Ketkar(Justice), Mrs.Joshila Pagariya(Social Worker). Hon'ble members of Management Council were present. The Hon'ble Prin.Dr.Ashok P.Khairnar was chief organizer of the programe. The coordinator of programe prof.K.D.Sonawane, Dr.Priyanka Sulakhe. All Hon'ble Persons were welcomed by the Hon'ble Prin.Dr.Ashok P.Khairnar.

responsibility for Gender Equality and Women Empowerment. The Commission conducted many Workshops, Seminars and Conferences in the different location. The Session was ended by the speech of Chairperson Adv.Sharadcharndraji Shah. In this speech, he expressed great gratitude of women commission with vote of thanks who walks for women empowerment. It will help to change the outlook of students. The session was ended successfully.