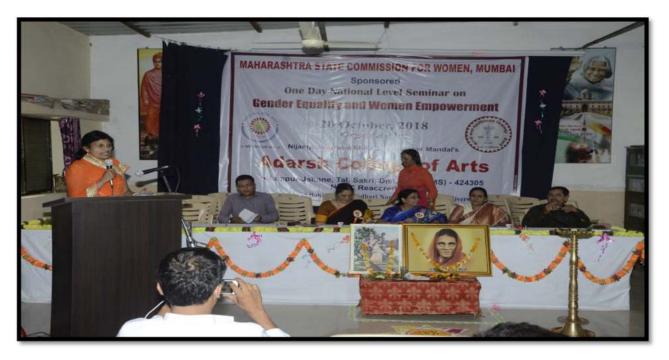

Nijampur-Jaitane Shikshan Prasarak Mandal's Adarsh College of Arts, Nijampur-Jaitane , Tal-Sakri, Dist- Dhule organized One Day National Level Seminar on 'Gender Equality and Women Empowerment' in Collaboration with Maharashtra State Women Commission, Mumbai on 20/10/2018. The pragramme was inaugurated by enlightening the lamp in the beginning of programme. The guest worshiped the photograph of Mata Saraswati. The welcome song was sung by college students. The session was Inaugurator by Hon'ble Dr.Bimlesh Tevtiya (Gujrat). The Chairperson of the session was chairman of the college Hon'ble Adv.Sharadchanraji Shah. Senior counselor of Maharashtra State Commission for Women Hon'ble Mr.Laxman Mankar was the Chief Guest of the programme. The Resource persons of the seminar were Hon'ble Mr.Shriram Parihar(Khandwa), Adv.Bharti Ketkar(Justice), Mrs.Joshila Pagariya(Social Worker). Hon'ble members of Management Council were present. The Hon'ble Prin.Dr.Ashok P.Khairnar was chief organizer of the programe. The coordinator of programe prof.K.D.Sonawane, Dr.Priyanka Sulakhe. All Hon'ble Persons were welcomed by the Hon'ble Prin.Dr.Ashok P.Khairnar.

The Chief Guest of the programe Dr.Shriram Parihar. He has pointed out the journey of the women empowerment started from home. He added in the speech that it is always wrong to adopt the western culture, for our development. We should adopt good culture of our country.

Chief Guest Mr.Laxman Parihar is addressing the participants in the Seminar

President of Adarsh College of Arts Hon'ble Sharadchandra Shah is delivering presidential speech in National Level Seminar

Resource Person Dr.Shriram Parihar is delivering speech on Women Empowerment