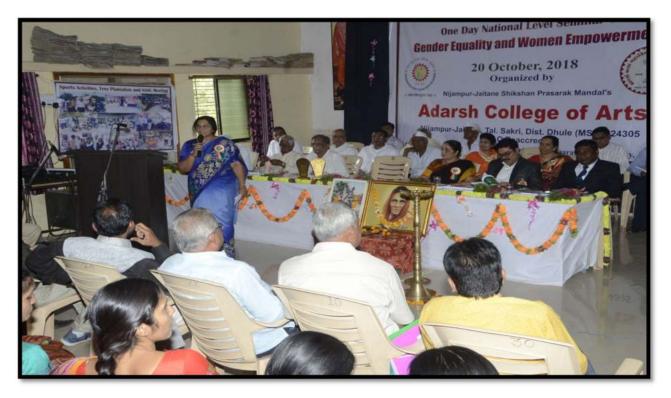

Hon'ble Dr.S.T.Sonawane was the Chairperson of the second Session. In this Session Dr.Bimlesh Tevtiya was chief speaker. In this Speech, she said there is need of women empowerment. She expressed about the abilities of women. In modern era women works equally men. In our society there is second status of women, so we have to sense this type of ideology. We must respect are give equal status to women like men. We are responsible for this. She also said there is need to encourage fighting against injustice. Women should not depend on others. They should become self release.

Hon.Adv.Uma Chaudhari has expected the chairperson of the third session. In this session Hon'ble Adv.Bharti Ketkar was Chief Speaker and Guide. She has guided about the rights of women, exploitation of women, at workplace. She expressed about good culture and society.