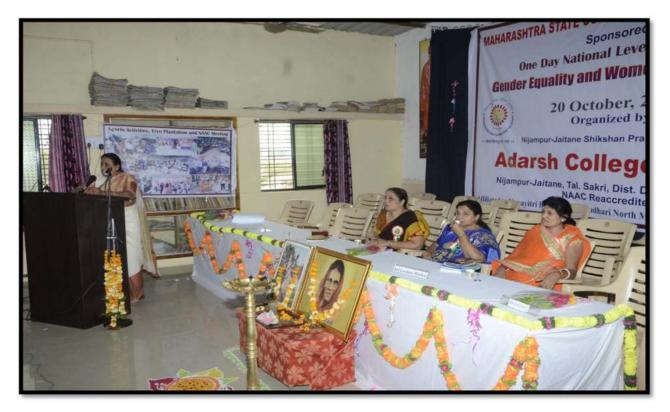

Nijampur-Jaitane Shikshan Prasarak Mandal's Adarsh College of Arts, Nijampur-Jaitane , Tal-Sakri, Dist- Dhule organized One Day National Level Seminar on 'Gender Equality and Women Empowerment' in Collaboration with Maharashtra State Women Commission, Mumbai on 20/10/2018. The pragramme was inaugurated by enlightening the lamp in the beginning of programme. The guest worshiped the photograph of Mata Saraswati. The welcome song was sung by college students. The session was Inaugurator by Hon'ble Dr.Bimlesh Tevtiya (Gujrat). The Chairperson of the session was chairman of the college Hon'ble Adv.Sharadchanraji Shah. Senior counselor of Maharashtra State Commission for Women Hon'ble Mr.Laxman Mankar was the Chief Guest of the programme. The Resource persons of the seminar were Hon'ble Mr.Shriram Parihar(Khandwa), Adv.Bharti Ketkar(Justice), Mrs.Joshila Pagariya(Social Worker). Hon'ble members of Management Council were present. The Hon'ble Prin.Dr.Ashok P.Khairnar was chief organizer of the programe. The coordinator of programe prof.K.D.Sonawane, Dr.Priyanka Sulakhe. All Hon'ble Persons were welcomed by the Hon'ble Prin.Dr.Ashok P.Khairnar.

The Inaugurator of the programe Hon'ble Dr.Bimlesh Tevtiya has expressed the importance of women in society. The women work round o clock for the empowerment of society. She said that as you celebrate the birthday of son, you should celebrate the birthday of daughter. It is impossible to imagine empowerment of women until the mind set of the male in the society is changed. She also said there should good affection in family towards daughters.

Inaugurator Dr.Bimlesh Tevatia while enlightening lamp in Inaugural Ceremony

Chief Guest Mr.Laxman Mankar while enlightening lamp in Inaugural Ceremony

Prin.Dr.A.P.Khairnar is felicitating guest of honour Prin.Dr.Bimlesh Tevatiya