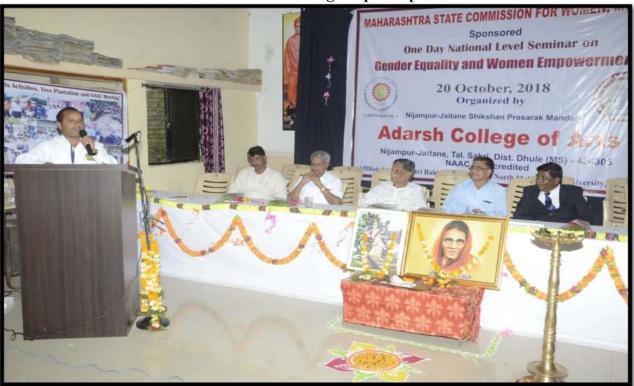

Nijampur-Jaitane Shikshan Prasarak Mandal's Adarsh College of Arts, Nijampur-Jaitane , Tal-Sakri, Dist- Dhule organized One Day National Level Seminar on 'Gender Equality and Women Empowerment' in Collaboration with Maharashtra State Women Commission, Mumbai on 20/10/2018. The pragramme was inaugurated by enlightening the lamp in the beginning of programme. The guest worshiped the photograph of Mata Saraswati. The welcome song was sung by college students. The session was Inaugurator by Hon'ble Dr.Bimlesh Tevtiya (Gujrat). The Chairperson of the session was chairman of the college Hon'ble Adv.Sharadchanraji Shah. Senior counselor of Maharashtra State Commission for Women Hon'ble Mr.Laxman Mankar was the Chief Guest of the programme. The Resource persons of the seminar were Hon'ble Mr.Shriram Parihar(Khandwa), Adv.Bharti Ketkar(Justice), Mrs.Joshila Pagariya(Social Worker). Hon'ble members of Management Council were present. The Hon'ble Prin.Dr.Ashok P.Khairnar was chief organizer of the programe. The coordinator of programe prof.K.D.Sonawane, Dr.Priyanka Sulakhe. All Hon'ble Persons were welcomed by the Hon'ble Prin.Dr.Ashok P.Khairnar.

Dr.Ashok P.Khairnar Principal Adarsh College of Arts Nijampur, Jaitane Tal.Sakri, Dist. Dhule

N.J.S.P.Mandal's, Adarsh College of Arts, Nijampur-Jaitane

Page 7

Our College Girls are singing the Welcome Song

Inaugurator Dr.Bimlesh Tevatia while enlightening lamp in Inaugural Ceremony

Chief Guest Mr.Laxman Mankar while enlightening lamp in Inaugural Ceremony

Prin.Dr.A.P.Khairnar is felicitating guest of honour Prin.Dr.Bimlesh Tevatiya