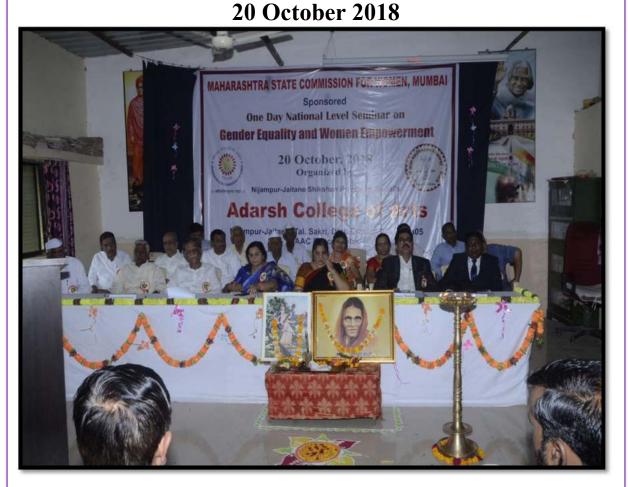

Nijampur-Jaitane Shikshan Prasarak Mandal's Adarsh College of Arts, Nijampur-Jaitane , Tal-Sakri, Dist- Dhule organized One Day National Level Seminar on 'Gender Equality and Women Empowerment' in Collaboration with Maharashtra State Women Commission, Mumbai on 20/10/2018. The pragramme was inaugurated by enlightening the lamp in the beginning of programme. The guest worshiped the photograph of Mata Saraswati. The welcome song was sung by college students. The session was Inaugurator by Hon'ble Dr.Bimlesh Tevtiya (Gujrat). The Chairperson of the session was chairman of the college Hon'ble Adv.Sharadchanraji Shah. Senior counselor of Maharashtra State Commission for Women Hon'ble Mr.Laxman Mankar was the Chief Guest of the programme. The Resource persons of the seminar were Hon'ble Mr.Shriram Parihar(Khandwa), Adv.Bharti Ketkar(Justice), Mrs.Joshila Pagariya(Social Worker). Hon'ble members of Management Council were present. The Hon'ble Prin.Dr.Ashok P.Khairnar was chief organizer of the programe. The coordinator of programe prof.K.D.Sonawane, Dr.Priyanka Sulakhe. All Hon'ble Persons were welcomed by the Hon'ble Prin.Dr.Ashok P.Khairnar.

In the Introductory note the Principal Dr.Ashok P.Khairnar has focused on main and sub theme of the seminar, all the members of college took efforts for women empowerment. Maharashtra State Commission of Women has funded for Seminar, that's why principal said it's credit goes to Maharashtra State Commission, Mumbai. The principal said we expect such kind of help, for betterment for women empowerment in their future time also.