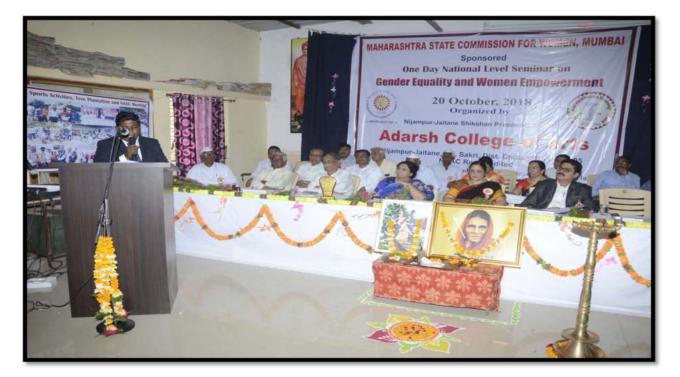

Nijampur-Jaitane Shikshan Prasarak Mandal's Adarsh College of Arts, Nijampur-Jaitane , Tal-Sakri, Dist- Dhule organized One Day National Level Seminar on 'Gender Equality and Women Empowerment' in Collaboration with Maharashtra State Women Commission, Mumbai on 20/10/2018. The pragramme was inaugurated by enlightening the lamp in the beginning of programme. The guest worshiped the photograph of Mata Saraswati. The welcome song was sung by college students. The session was Inaugurator by Hon'ble Dr.Bimlesh Tevtiya (Gujrat). The Chairperson of the session was chairman of the college Hon'ble Adv.Sharadchanraji Shah. Senior counselor of Maharashtra State Commission for Women Hon'ble Mr.Laxman Mankar was the Chief Guest of the programme. The Resource persons of the seminar were Hon'ble Mr.Shriram Parihar(Khandwa), Adv.Bharti Ketkar(Justice), Mrs.Joshila Pagariya(Social Worker). Hon'ble members of Management Council were present. The Hon'ble Prin.Dr.Ashok P.Khairnar was chief organizer of the programe. The coordinator of programe prof.K.D.Sonawane, Dr.Priyanka Sulakhe. All Hon'ble Persons were welcomed by the Hon'ble Prin.Dr.Ashok P.Khairnar.

The Chief Guest of the programe Dr.Shriram Parihar. He has pointed out the journey of the women empowerment started from home. He added in the speech that it is always wrong to adopt the western culture, for our development. We should adopt good culture of our country.

Chief Guest Mr.Laxman Parihar is addressing the participants in the Seminar

President of Adarsh College of Arts Hon'ble Sharadchandra Shah is delivering presidential speech in National Level Seminar

Resource Person Dr.Shriram Parihar is delivering speech on Women Empowerment