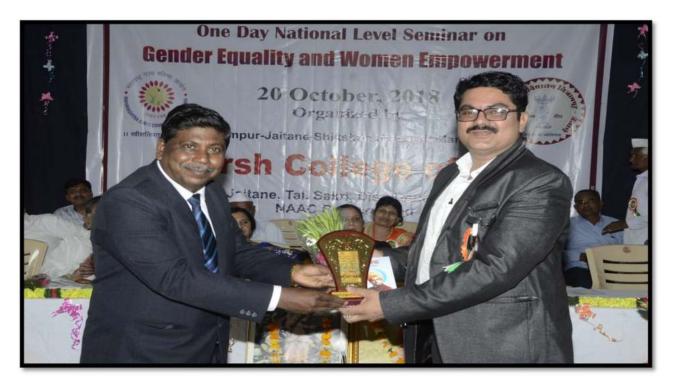

Inaugurator Dr.Bimlesh Tevatia while enlightening lamp in Inaugural Ceremony

Chief Guest Mr.Laxman Mankar while enlightening lamp in Inaugural Ceremony

Prin.Dr.A.P.Khairnar is felicitating guest of honour Prin.Dr.Bimlesh Tevatiya

Prin.Dr.A.P.Khairnar is felicitating guest of honour Mr.Laxman Mankar

Prin.Dr.A.P.Khairnar is felicitating guest of honour Prin.Dr.Shriram Parihar

Prin.Dr.A.P.Khairnar is felicitating guest of honour Adv.Bharti Ketkar