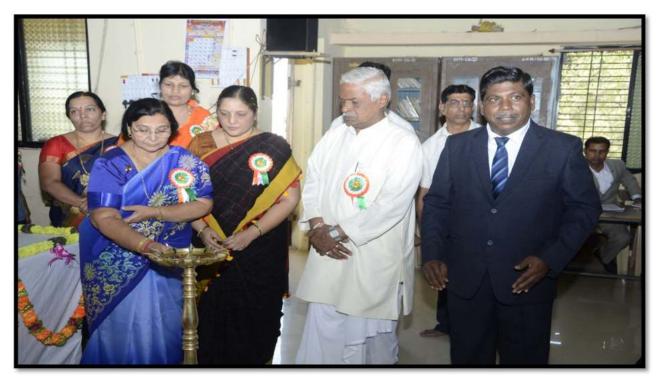

Nijampur-Jaitane Shikshan Prasarak Mandal's Adarsh College of Arts, Nijampur-Jaitane , Tal-Sakri, Dist- Dhule organized One Day National Level Seminar on 'Gender Equality and Women Empowerment' in Collaboration with Maharashtra State Women Commission, Mumbai on 20/10/2018. The pragramme was inaugurated by enlightening the lamp in the beginning of programme. The guest worshiped the photograph of Mata Saraswati. The welcome song was sung by college students. The session was Inaugurator by Hon'ble Dr.Bimlesh Tevtiya (Gujrat). The Chairperson of the session was chairman of the college Hon'ble Adv.Sharadchanraji Shah. Senior counselor of Maharashtra State Commission for Women Hon'ble Mr.Laxman Mankar was the Chief Guest of the programme. The Resource persons of the seminar were Hon'ble Mr.Shriram Parihar(Khandwa), Adv.Bharti Ketkar(Justice), Mrs.Joshila Pagariya(Social Worker). Hon'ble members of Management Council were present. The Hon'ble Prin.Dr.Ashok P.Khairnar was chief organizer of the programe. The coordinator of programe prof.K.D.Sonawane, Dr.Priyanka Sulakhe. All Hon'ble Persons were welcomed by the Hon'ble Prin.Dr.Ashok P.Khairnar.

Inaugurator Dr.Bimlesh Tevatia while enlightening lamp in Inaugural Ceremony

Chief Guest Mr.Laxman Mankar while enlightening lamp in Inaugural Ceremony

Prin.Dr.A.P.Khairnar is felicitating guest of honour Prin.Dr.Bimlesh Tevatiya