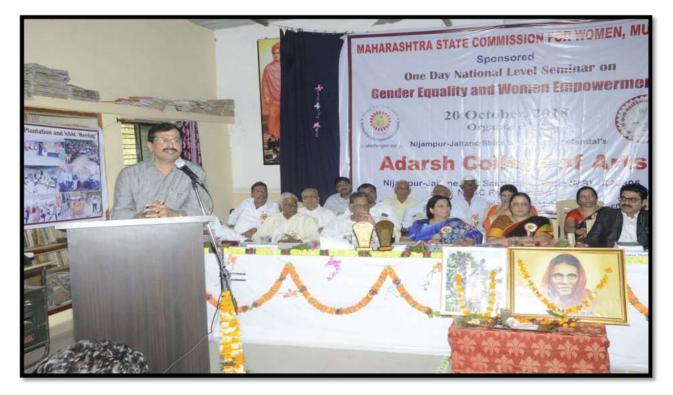

Nijampur-Jaitane Shikshan Prasarak Mandal's Adarsh College of Arts, Nijampur-Jaitane , Tal-Sakri, Dist- Dhule organized One Day National Level Seminar on 'Gender Equality and Women Empowerment' in Collaboration with Maharashtra State Women Commission, Mumbai on 20/10/2018. The pragramme was inaugurated by enlightening the lamp in the beginning of programme. The guest worshiped the photograph of Mata Saraswati. The welcome song was sung by college students. The session was Inaugurator by Hon'ble Dr.Bimlesh Tevtiya (Gujrat). The Chairperson of the session was chairman of the college Hon'ble Adv.Sharadchanraji Shah. Senior counselor of Maharashtra State Commission for Women Hon'ble Mr.Laxman Mankar was the Chief Guest of the programme. The Resource persons of the seminar were Hon'ble Mr.Shriram Parihar(Khandwa), Adv.Bharti Ketkar(Justice), Mrs.Joshila Pagariya(Social Worker). Hon'ble members of Management Council were present. The Hon'ble Prin.Dr.Ashok P.Khairnar was chief organizer of the programe. The coordinator of programe prof.K.D.Sonawane, Dr.Priyanka Sulakhe. All Hon'ble Persons were welcomed by the Hon'ble Prin.Dr.Ashok P.Khairnar.

In the Introductory note the Principal Dr.Ashok P.Khairnar has focused on main and sub theme of the seminar, all the members of college took efforts for women empowerment. Maharashtra State Commission of Women has funded for Seminar, that's why principal said it's credit goes to Maharashtra State Commission, Mumbai. The principal said we expect such kind of help, for betterment for women empowerment in their future time also.