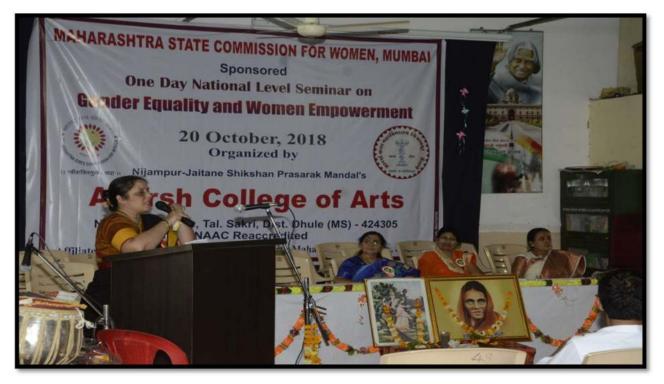

The Inaugurator of the programe Hon'ble Dr.Bimlesh Tevtiya has expressed the importance of women in society. The women work round o clock for the empowerment of society. She said that as you celebrate the birthday of son, you should celebrate the birthday of daughter. It is impossible to imagine empowerment of women until the mind set of the male in the society is changed. She also said there should good affection in family towards daughters.