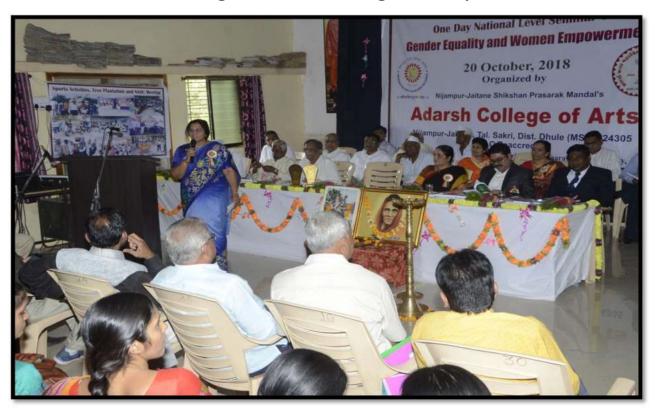

Hon'ble Dr.S.T.Sonawane was the Chairperson of the second Session. In this Session Dr.Bimlesh Tevtiya was chief speaker. In this Speech, she said there is need of women empowerment. She expressed about the abilities of women. In modern era women works equally men. In our society there is second status of women, so we have to sense this type of ideology. We must respect are give equal status to women like men. We are responsible for this. She also said there is need to encourage fighting against injustice. Women should not depend on others. They should become self release.

Dr.M.S.Raghuwanshi is delivering the presidential address of the first session

Prin.Dr.Bimlesh Tevatiya is delivering speech on Gender Equality and Women Empowerment

Prin.Dr.S.T.Sonawaneis delivering the presidential address of the second session