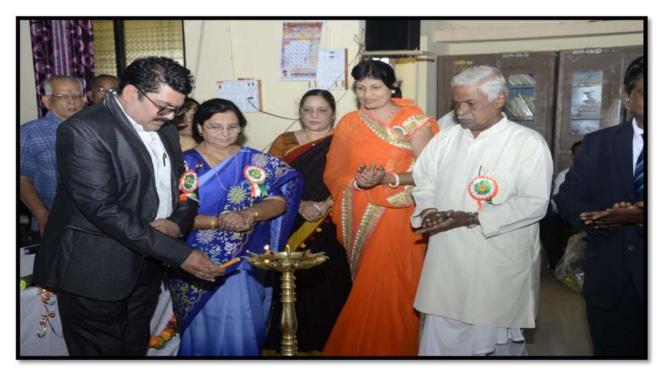

Inaugurator Dr.Bimlesh Tevatia while enlightening lamp in Inaugural Ceremony

Chief Guest Mr.Laxman Mankar while enlightening lamp in Inaugural Ceremony

Prin.Dr.A.P.Khairnar is felicitating guest of honour Prin.Dr.Bimlesh Tevatiya

Prin.Dr.A.P.Khairnar is felicitating guest of honour Mr.Laxman Mankar

Prin.Dr.A.P.Khairnar is felicitating guest of honour Prin.Dr.Shriram Parihar

Prin.Dr.A.P.Khairnar is felicitating guest of honour Adv.Bharti Ketkar