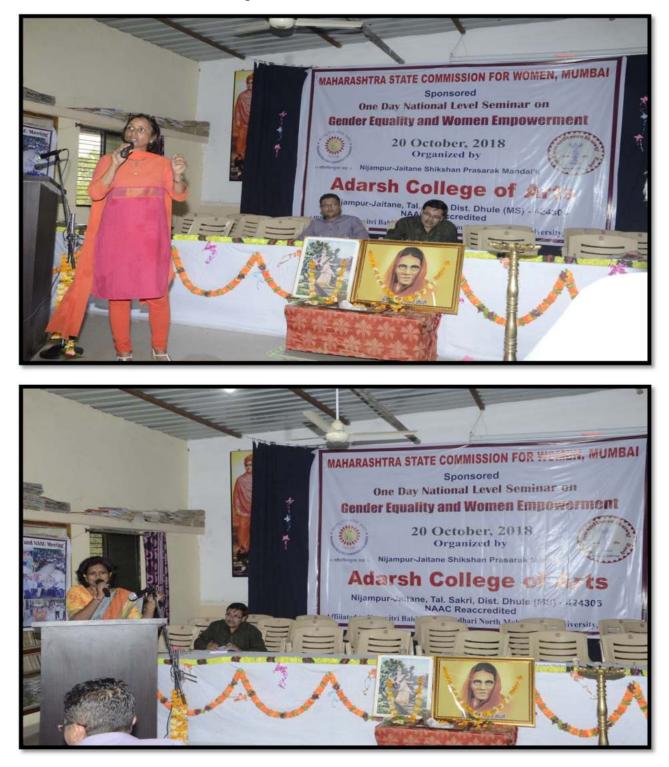

Hon'ble Dr.Mahendra Raghuwanshi was the chairperson of the first session. The grate Hindi Literary Scholar Dr.Shriram Parihar has focused on the good culture of India. Indian culture is right to worship. He also said that women are somewhere responsible for gender equality, most of the time she doesn't take strong decision. The roles of women change according to situation. He transfers the role of mother to mother in laws. When others daughters come to her house as daughter in law. Set of male dominant society. she exploits women so there is need of change the mind.

Hon'ble Dr.S.T.Sonawane was the Chairperson of the second Session. In this Session Dr.Bimlesh Tevtiya was chief speaker. In this Speech, she said there is need of women empowerment. She expressed about the abilities of women. In modern era women works equally men. In our society there is second status of women, so we have to sense this type of ideology. We must respect are give equal status to women like men. We are responsible for this. She also said there is need to encourage fighting against injustice. Women should not depend on others. They should become self release.

Dr.M.S.Raghuwanshi is delivering the presidential address of the first session

Prin.Dr.Bimlesh Tevatiya is delivering speech on Gender Equality and Women Empowerment

Prin.Dr.S.T.Sonawaneis delivering the presidential address of the second session