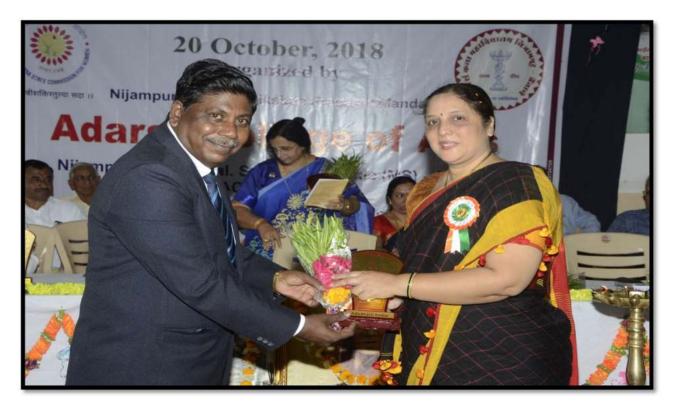

Inaugurator Dr.Bimlesh Tevatia while enlightening lamp in Inaugural Ceremony

Chief Guest Mr.Laxman Mankar while enlightening lamp in Inaugural Ceremony

Prin.Dr.A.P.Khairnar is felicitating guest of honour Prin.Dr.Bimlesh Tevatiya

Prin.Dr.A.P.Khairnar is felicitating guest of honour Mr.Laxman Mankar

Prin.Dr.A.P.Khairnar is felicitating guest of honour Prin.Dr.Shriram Parihar

Prin.Dr.A.P.Khairnar is felicitating guest of honour Adv.Bharti Ketkar