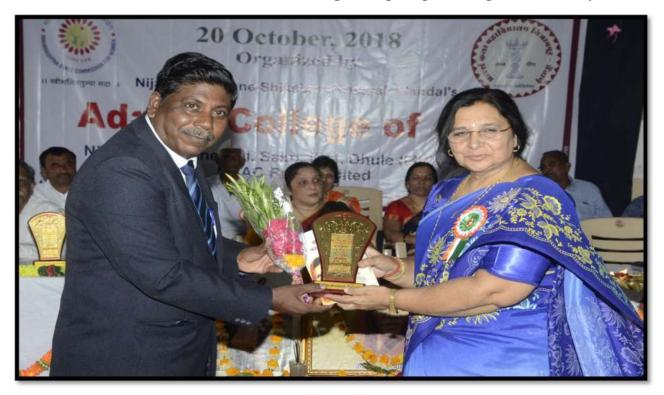

Inaugurator Dr.Bimlesh Tevatia while enlightening lamp in Inaugural Ceremony

Chief Guest Mr.Laxman Mankar while enlightening lamp in Inaugural Ceremony

Prin.Dr.A.P.Khairnar is felicitating guest of honour Prin.Dr.Bimlesh Tevatiya

Prin.Dr.A.P.Khairnar is felicitating guest of honour Mr.Laxman Mankar

Prin.Dr.A.P.Khairnar is felicitating guest of honour Prin.Dr.Shriram Parihar

Prin.Dr.A.P.Khairnar is felicitating guest of honour Adv.Bharti Ketkar