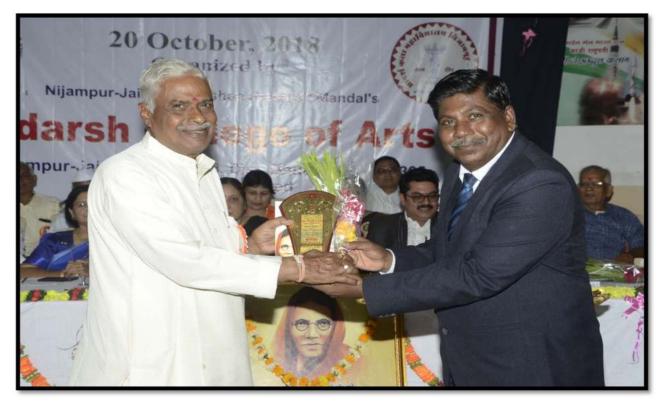

Inaugurator Dr.Bimlesh Tevatia while enlightening lamp in Inaugural Ceremony

Chief Guest Mr.Laxman Mankar while enlightening lamp in Inaugural Ceremony

Prin.Dr.A.P.Khairnar is felicitating guest of honour Prin.Dr.Bimlesh Tevatiya

Prin.Dr.A.P.Khairnar is felicitating guest of honour Mr.Laxman Mankar

Prin.Dr.A.P.Khairnar is felicitating guest of honour Prin.Dr.Shriram Parihar

Prin.Dr.A.P.Khairnar is felicitating guest of honour Adv.Bharti Ketkar