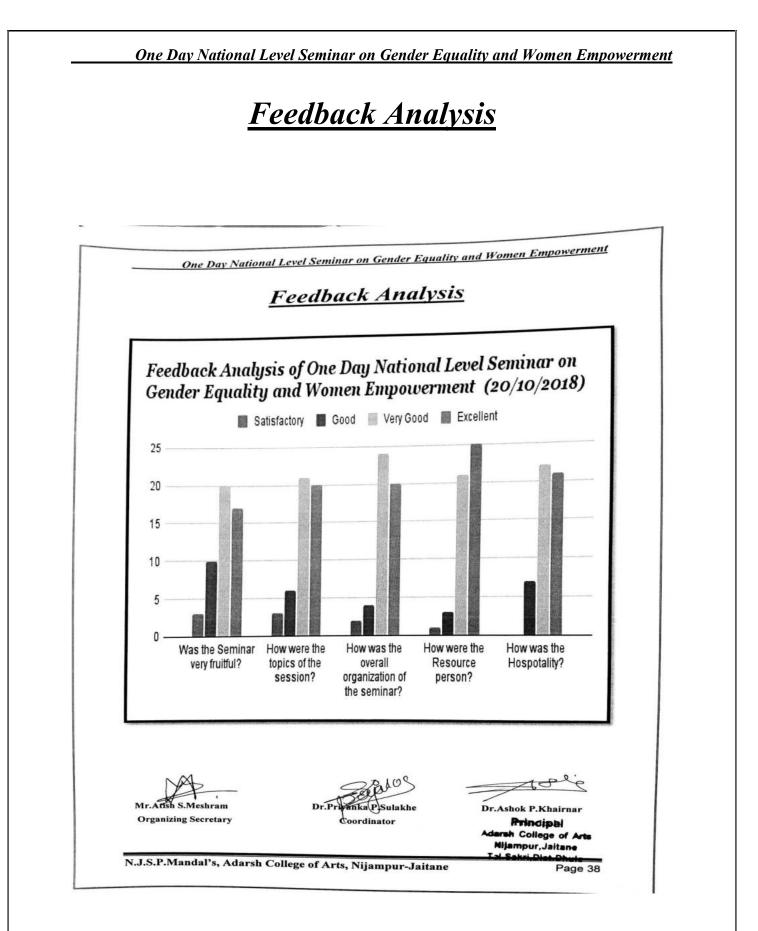

# One Day National Level Seminar on Gender Equality and Women Empowerment

Hon'ble Dr.Vijay Bachhav has the chaired the fourth session. It was concerned with research paper. In this session many research scholars presented research papers. The research papers were dealing with gender inequality and women empowerment. Problems and remedies are expressed for women empowerment. The fourth Session was concluded by Dr.Vijay Bachhav.There was overwhelming response for the Seminar. All teaching and Non teaching staff attended the seminar with great majority.