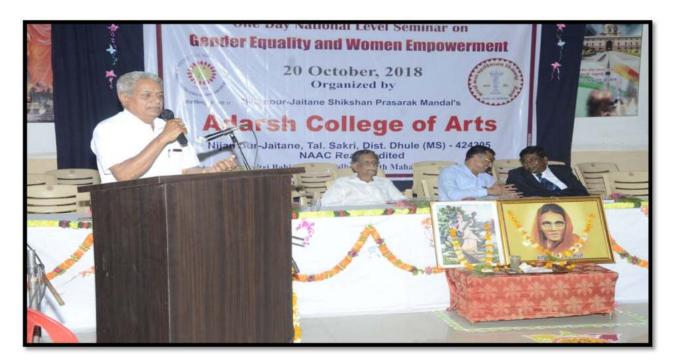

responsibility for Gender Equality and Women Empowerment. The Commission conducted many Workshops, Seminars and Conferences in the different location. The Session was ended by the speech of Chairperson Adv.Sharadcharndraji Shah. In this speech, he expressed great gratitude of women commission with vote of thanks who walks for women empowerment. It will help to change the outlook of students. The session was ended successfully.

Chief Guest Mr.Laxman Parihar is addressing the participants in the Seminar

President of Adarsh College of Arts Hon'ble Sharadchandra Shah is delivering presidential speech in National Level Seminar

Resource Person Dr.Shriram Parihar is delivering speech on Women Empowerment