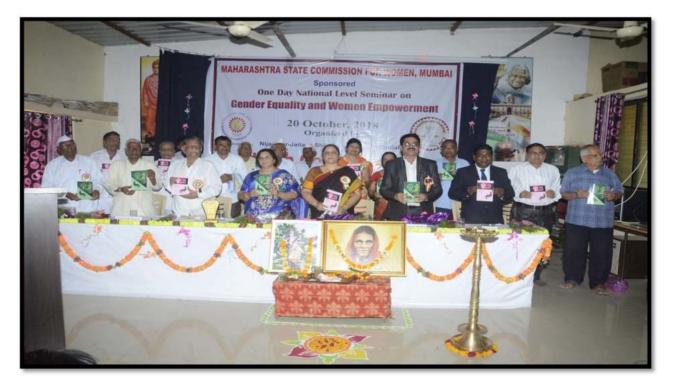

The principal expressed gratitude to all resource person and participants of the Seminar. 154 Research Papers have been received for the seminar. Two books were published on the theme of Seminar, in Marathi entitled 'Ling Sambhav ani Mahila Sabalikar 'and in English Edition entitled 'Gender Equality and Women Empowerment'. edited by the Principal and Coordinator.

Prin.Dr.Ashok P. Khairnar is delivering introductory note

**Releasing of Book Proceeding Ceremony** 

Prin.Dr.Bimlesh Tevatia is delivering introductory Speech

Prin.Dr.Shriram Parihar is addressing the participants in the Seminar