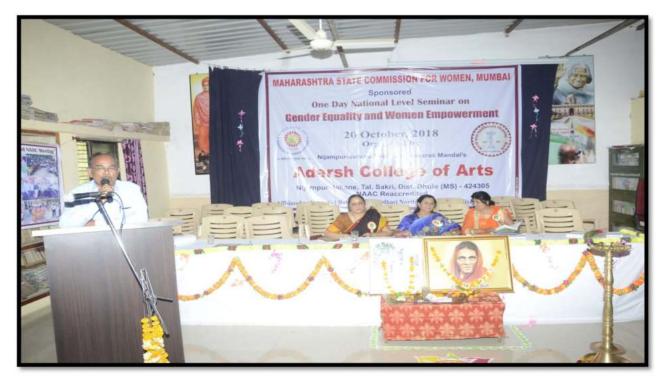

Prin.Dr.Ashok P. Khairnar is delivering introductory note

**Releasing of Book Proceeding Ceremony** 

Prin.Dr.Bimlesh Tevatia is delivering introductory Speech

Prin.Dr.Shriram Parihar is addressing the participants in the Seminar