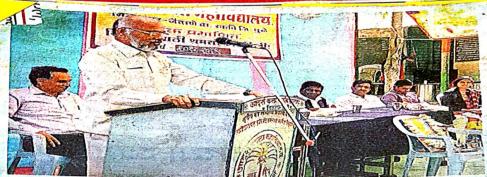

# **डिट्मी डिट्डि** इक, सोमवार, दि. ७ जानेवारी २०१९

आदर्श महाविद्यालयाच्या श्रमसंस्कार शिबिराच्या समारोपप्रसंगी मार्गदर्शन करताना प्राचार्य डॉ.एस.आर. पाटील. सोबत प्राचार्य डॉ.अशोक खेरनार, प्रा.प्रणय गरुड, गणेश बोंबले, प्रा.यशर्यंत कुळकर्णी, प्रा.डॉ. प्रियांका सुलाखे.

# संस्कारातून सुप्त गुणांचा विकास

एस.आर. पाटील : आदर्श महाविद्यालयाच्या शिबिराचा समारोप

लोकमत न्यूज नेटवर्क

00

जैताणे : रासेयो शिबिरातून अनुभवलेले संस्कार विद्यार्थ्यांना जीवनात उपयोगी पडणार आहेत. ही संधी महाविद्यालयातील सर्वय विद्यार्थ्यांना मिळत नाही. अमसंस्कार, वैचारिक संस्कार आणि सुप्त गुणांचा विकास या शिबिराच्या माध्यमातून मिळाल्याने विद्यार्थी गरुडझेए घेतल्याशिवाय राहणार नाही, असे प्रतिपादन म्हसदी येथील आर.डी. देवरे महाविद्यालयाये प्राचार्य डॉ.एस.आर. पाटील यांनी केले.

कवयित्री बहिणावाई चौधरी उत्तर महाराष्ट्र विद्यापीठ, जळगाव व आदर्श कला महाविद्यालय निजामपूर जैताणे यांच्या संयुक्त विद्यमाने टीटाणे ता.साक्री येथे आयोजित राष्ट्रीय सेवा योजनेच्या विशेष हिवाळी श्रमसंस्कार शिबिराचा समारोप झाला.

कार्यक्रमाच्या अध्यक्षस्थानी महाविद्यालयाचे प्राचार्य डॉ.अशोक खैरनार होते. कार्यक्रमाचे प्रास्ताविक, अहवाल बाचन व आभार प्रदर्शन रा.से.यो. कार्यक्रम अधिकारी प्रा.रणवार प्रह यांनी केले. जि.प. मराठी शाळेतील शिक्षक गणेश बोंबले

60

यांनीही शिबिरार्थीशी संवाद साधला. प्राचार्य डॉ.खैरनार यांनी अध्यक्षीय मनोगत व्यक्त केले. कार्यक्रमाचे सूत्रसंचालन प्रा.यशवंत कुळकर्णी यांनी केले. कार्यक्रमास जि.प.मराठी शाळेतील शिक्षक, आदर्श महाविद्यालयातील प्राध्यापक, ग्रामस्य उपस्थित होते. शिबिर यशस्यीतेसाठी रा.सं.यो. कार्यक्रम अधिकारी प्रा.पणव गरुड, महिला कार्यक्रम अधिकारी प्रा.डॉ. प्रियांका सुलाखे, सहायक कार्यक्रम अधिकारी प्रा.यशवंत कुळकर्णीं, प्रा.एम.एस. राठोड आर्दीनी परिश्रम धेतले.