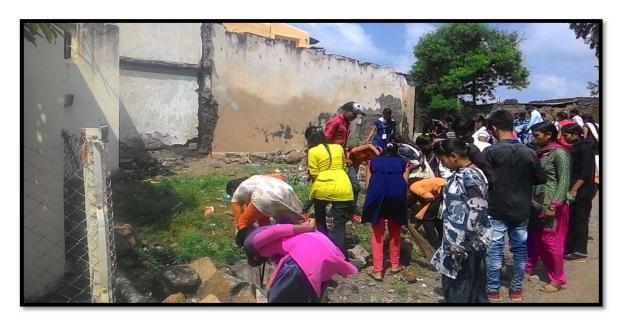

## 3) Pre. Independence Day Campus Cleaning

Pre Independence day campus cleaning Programme was conducted on 14<sup>th</sup> Auguest 2018. student volunteers cleaned the college campus and college ground on which flag hosting was to be perform on next day morning they marked the ground for flag hosting ceremony and helped in other preparation of independence day celebration 40 student volunteers participated in this campus cleaning drive Programme officer Pranav Garud and assistant programme officer work for the success of this programme

Student participated in cleaning drive