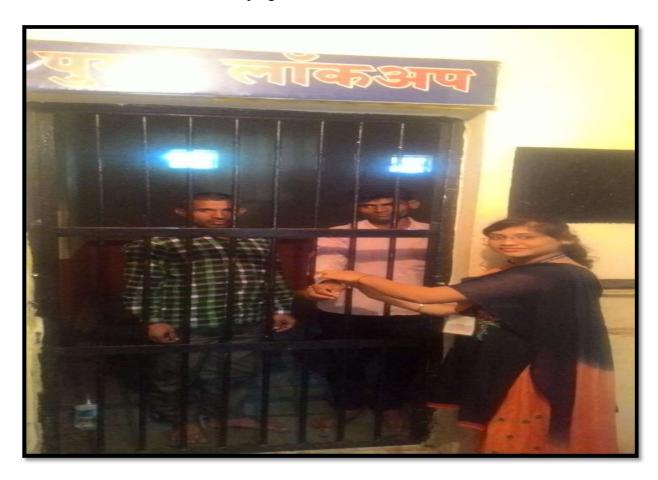

#### 5) Rakshabandhan

Rakshabandhan Programme was conducted on 25 August 2018 by NSS Unit of Adarsh College of Arts, Nijampur-Jaitane. At Nijampur Police Station. Rakshabandhan is the important Indian Festival on this occaisen girls from NSS Unit tied rakhis to police station staff this programme was organize to show the social responsibility towards police personal and creminials in their custody. API Dilip Khedkar incharge of Nijamour Police station greeted the girls volunteers 25 girls volunteers participated in this rakshabandhan programme. Programme officer Pranav Garud and assistant programme officer Y.R.Kulkarni and Miss. Priyanka Sulakhe madam work for the success of this programme

NSS Volunteer girl Pooja Bhadane tying a Rakhi at Nijampur Police Stataion