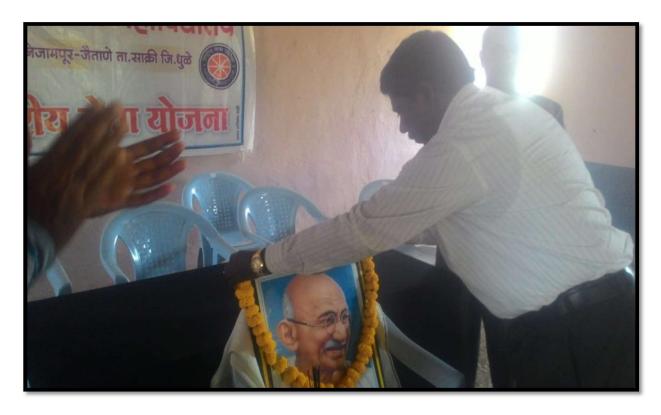

#### 12) Ahimsa Din

Adarsh college of Arts to celebrated Ahimsa Din on 02<sup>nd</sup> October 2018 Mahatma Gandhi and Lal Bahadur Shasri Jayanti are celebrated on this day this day is widely celebrated as ahimsa din NSS Unit Celebrated this day 60 students Participated in this function student took ahimsa oth and campus cleaning activity was conducted by student volunteer Principle Dr. A. P. Khairnar was the precident of this function he delivered the main lecture to student volunteers he guided students about the greate values of truth ahimsa and simple living of Gandhiji to follow the example of Gandhiji is the greatest treabute to the father of Nation cleanginess is important duty to be perform by civilians is the idea of Gandhiji which we can fallow easily Programme officer Pranav Garud and assistant programme officer work for the success of this programme.

Pratima Pujan of Mahatma Gandhi on Ahinsa Din