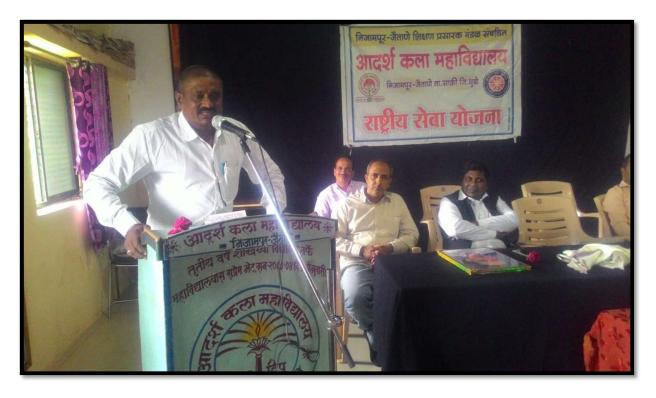

#### 2) NSS Unit Opening

Adarsh college of Arts NSS Unit Celebrated NSS Unit opening function on 02 August 2018 professor Dr. Rajendra Jadhav NSS district co-ordinator was the chif guest of this opening function he started the NSS Unit activity by lighting the lamp NSS is the medium of all round growth students volunteers NSS Volunteers is socially aware person because of the different social problems which are in front of them while working of NSS. NSS is the medium of social work and personal development aware citizens are the normal outcome of NSS movement NSS is the main vehicle for the social change because use are the carrier of social change Principle Dr. Ashok Khairnar precided over the function. Programme officer Pranav Garud and assistant programme officer Y.R. Kulkarni work for the success of this programme.

Dr. Rajendra Jadhav at the opening of NSS Unit