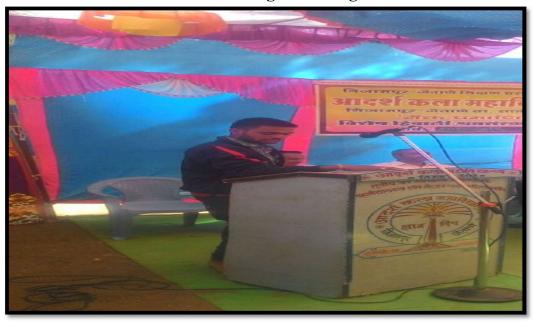

The valedictory function was organized on 27/12/2018. On this occasion Prin.Dr.S.R.Patil of R.D.Deore College Mhasadi was the Valedictory speaker of this function. He told the student the role of NSS in nation building and their personal growth. President of the college Adv.Sharadchandra Shah, Prin.Dr.A.P.Khairnar , Prgramme officer Prof.Pranav Garud presented the report of camp and vote of thanks for the camp .Assist Programme officer Prof.Y.R.Kukarni and Dr.Priyanka Sulakhe ,all teaching and non teaching staff, villagers and student volunteers were present.

## Vanrai Bandhara <u>Before</u>

After

Valedicatory function of NSS camp

**Media Coverage of NSS Camp** 