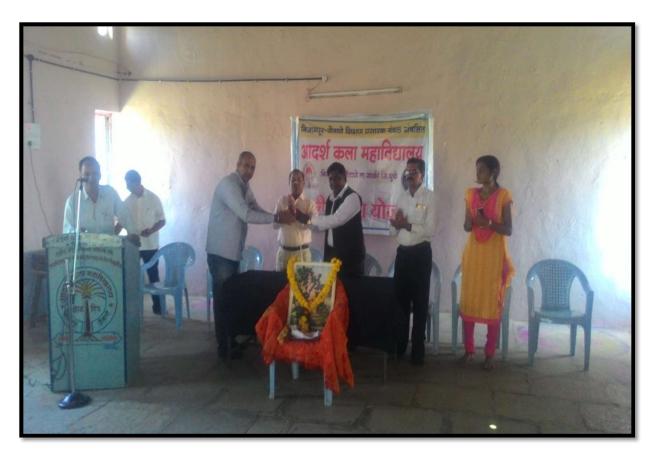

#### 2) NSS Unit Opening

Adarsh college of Arts NSS Unit Celebrated NSS Unit opening function on 02 August 2018 professor Dr. Rajendra Jadhav NSS district co-ordinator was the chif guest of this opening function he started the NSS Unit activity by lighting the lamp NSS is the medium of all round growth students volunteers NSS Volunteers is socially aware person because of the different social problems which are in front of them while working of NSS. NSS is the medium of social work and personal development aware citizens are the normal outcome of NSS movement NSS is the main vehicle for the social change because use are the carrier of social change Principle Dr. Ashok Khairnar precided over the function. Programme officer Pranav Garud and assistant programme officer Y.R. Kulkarni work for the success of this programme.

Dr. Rajendra Jadhav at the opening of NSS Unit