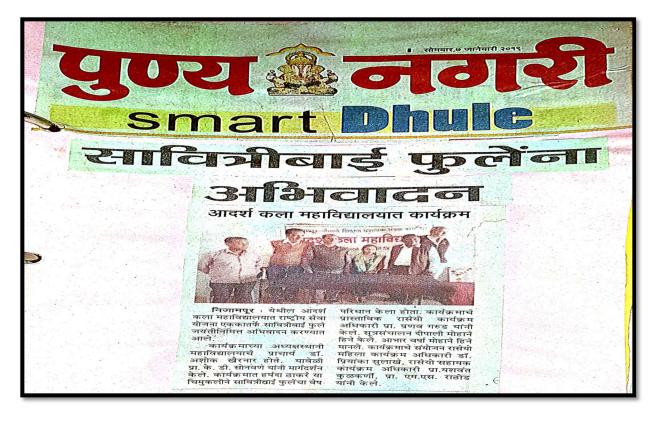

# **डिट्मी डिट्डि** इक, सोमवार, दि. ७ जानेवारी २०१९

आदर्श महाविद्यालयाच्या श्रमसंस्कार शिबिराच्या समारोपप्रसंगी मार्गदर्शन करताना प्राचार्य डॉ.एस.आर. पाटील. सोबत प्राचार्य डॉ.अशोक खेरनार, प्रा.प्रणय गरुड, गणेश बोंबले, प्रा.यशर्यंत कुळकर्णी, प्रा.डॉ. प्रियांका सुलाखे.