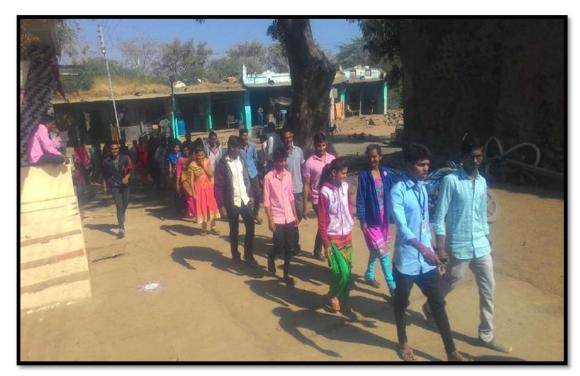

A Part from the lecture session student volunteers was given different topics for group discussion in the evening they presented their own topic in front of all

volunteers. It was useful to them for their general knowledge and for the purpose of experience to speak on stage. Students mix with villagers and created awareness regarding cleanliness, power saving, tobacco irradiation, environmental awareness. They played different games with villagers and mixed with them. Student volunteers completed work of Vanrai Bandhara on nearby a stream by Shramdan. They carried out village cleaning activity, and rally on environmental awareness.

**Opening Ceremony of NSS Camp** 

Celebrating Sane Guruji Jayanti

Resource Person demonstrate Yogasan

Shivar Feri

**Student Rally** 

Village Cleaning

**Student present related topic** 