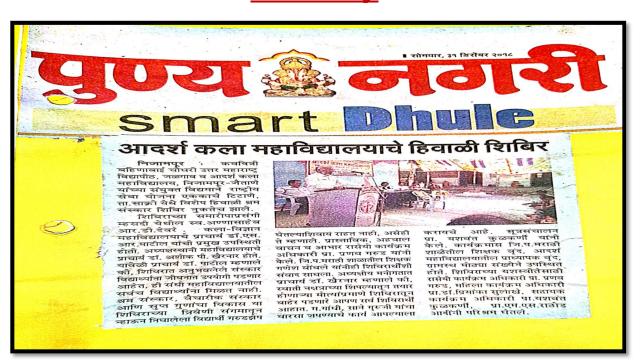

# संस्कारातून सुप्त गुणांचा विकास

एस.आर. पाटील : आदर्श महाविद्यालयाच्या शिबिराचा समारोप

लोकमत न्यूज नेटवर्क

00

जैताणे : रासेयो शिबिरातून अनुभवलेले संस्कार विद्यार्थ्यांना जीवनात उपयोगी पडणार आहेत. ही संधी महाविद्यालयातील सर्वय विद्यार्थ्यांना मिळत नाही. अमसंस्कार, वैचारिक संस्कार आणि सुप्त गुणांचा विकास या शिबिराच्या माध्यमातून मिळाल्याने विद्यार्थी गरुडझेए घेतल्याशिवाय राहणार नाही, असे प्रतिपादन म्हसदी येथील आर.डी. देवरे महाविद्यालयाये प्राचार्य डॉ.एस.आर. पाटील यांनी केले.

कवयित्री बहिणावाई चौधरी उत्तर महाराष्ट्र विद्यापीठ, जळगाव व आदर्श कला महाविद्यालय निजामपूर जैताणे यांच्या संयुक्त विद्यमाने टीटाणे ता.साक्री येथे आयोजित राष्ट्रीय सेवा योजनेच्या विशेष हिवाळी श्रमसंस्कार शिबिराचा समारोप झाला.