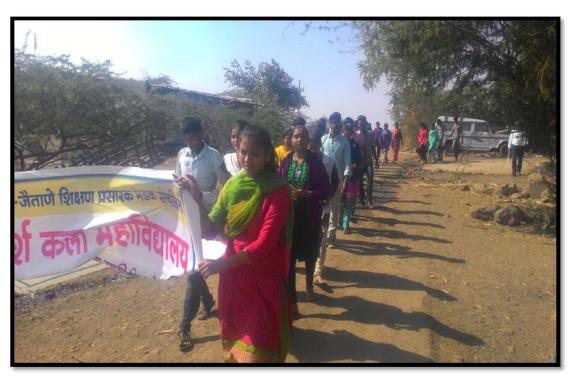

A Part from the lecture session student volunteers was given different topics for group discussion in the evening they presented their own topic in front of all

volunteers. It was useful to them for their general knowledge and for the purpose of experience to speak on stage. Students mix with villagers and created awareness regarding cleanliness, power saving, tobacco irradiation, environmental awareness. They played different games with villagers and mixed with them. Student volunteers completed work of Vanrai Bandhara on nearby a stream by Shramdan. They carried out village cleaning activity, and rally on environmental awareness.

**Opening Ceremony of NSS Camp** 

Celebrating Sane Guruji Jayanti

Resource Person demonstrate Yogasan

Shivar Feri

**Student Rally** 

Village Cleaning

**Student present related topic** 