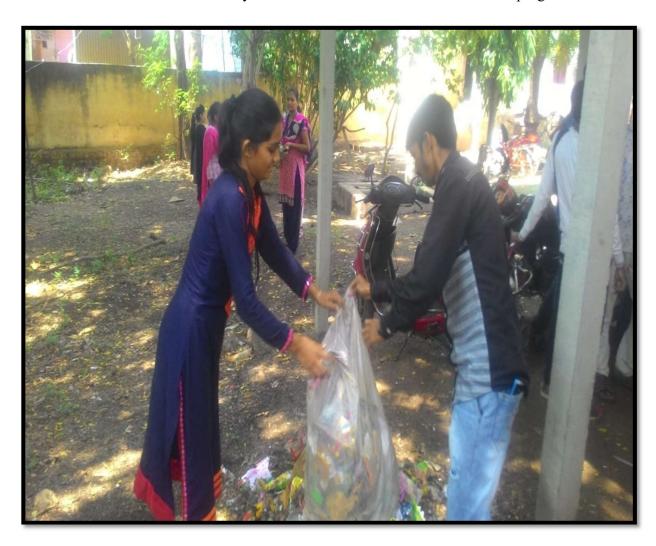

## 13) Campus Cleaning

Adarsh college of Arts NSS Unit organized campus cleaning activities on 08<sup>th</sup> October 2018 Student volunteers in the college campus and adjoining area in this cleaning drive cleanliness is the great virtue Gandhiji was great supporter of cleanliness 50 student volunteers participated in this programme Programme officer Pranav Garud and assistant programme officer Y.R. Kulkarni and Prof. Priyanka Sulakhe work for the success of this programme.

Students working in campus cleaning