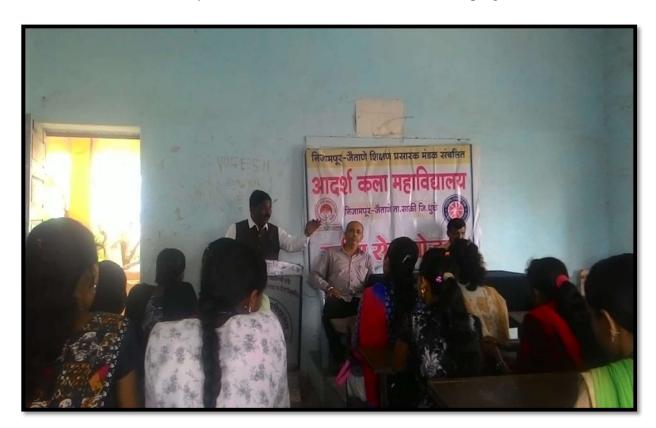

#### 2) NSS Unit Opening

Adarsh college of Arts NSS Unit Celebrated NSS Unit opening function on 02 August 2018 professor Dr. Rajendra Jadhav NSS district co-ordinator was the chif guest of this opening function he started the NSS Unit activity by lighting the lamp NSS is the medium of all round growth students volunteers NSS Volunteers is socially aware person because of the different social problems which are in front of them while working of NSS. NSS is the medium of social work and personal development aware citizens are the normal outcome of NSS movement NSS is the main vehicle for the social change because use are the carrier of social change Principle Dr. Ashok Khairnar precided over the function. Programme officer Pranav Garud and assistant programme officer Y.R. Kulkarni work for the success of this programme.

Dr. Rajendra Jadhav at the opening of NSS Unit