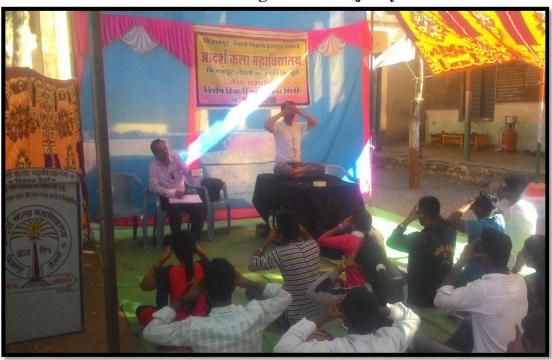

As per the planning of the camp student used to get up at 5.30 in the morning and up to 7.00 o clock prayer and exercise used to take place. After that they used to have their breakfast, and 8.00 to 12.00 they used to work to build a Vanrai Bandhara at a nearby a stream. On 22/12/2018 afternoon session Dr.Madhav Kadam NSS District coordinator Nandurbar has spoken on water management. In his lecture he mentioned the scarcity of water and impending water problem. He said that if there will be next war it will be for water. Water is precious and we should use all methods to save it. Prof.Yogeshwar Nandre, Pimpalner was the next speaker in this session. He spoke on Yoga and Pranayam for youth. He gave demonstration of different yogassan to students and told them about the importance and usefulness of yoga. Prgramme officer Pranav Garud presided over the function.

#### **Media Coverage**