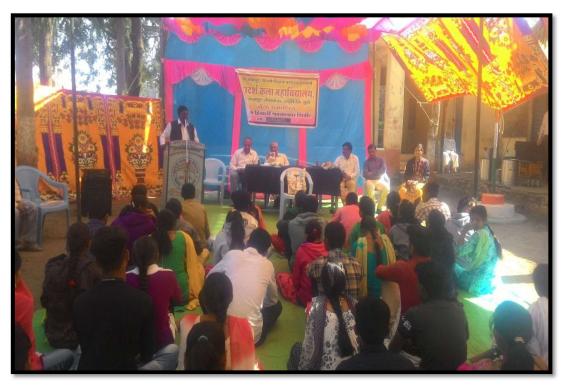

The valedictory function was organized on 27/12/2018. On this occasion Prin.Dr.S.R.Patil of R.D.Deore College Mhasadi was the Valedictory speaker of this function. He told the student the role of NSS in nation building and their personal growth. President of the college Adv.Sharadchandra Shah, Prin.Dr.A.P.Khairnar , Prgramme officer Prof.Pranav Garud presented the report of camp and vote of thanks for the camp .Assist Programme officer Prof.Y.R.Kukarni and Dr.Priyanka Sulakhe ,all teaching and non teaching staff, villagers and student volunteers were present.

#### **Media Coverage**

# **डिट्मी डिट्डि** इक, सोमवार, दि. ७ जानेवारी २०१९

आदर्श महाविद्यालयाच्या श्रमसंस्कार शिबिराच्या समारोपप्रसंगी मार्गदर्शन करताना प्राचार्य डॉ.एस.आर. पाटील. सोबत प्राचार्य डॉ.अशोक खेरनार, प्रा.प्रणय गरुड, गणेश बोंबले, प्रा.यशर्यंत कुळकर्णी, प्रा.डॉ. प्रियांका सुलाखे.

# संस्कारातून सुप्त गुणांचा विकास

एस.आर. पाटील : आदर्श महाविद्यालयाच्या शिबिराचा समारोप

लोकमत न्यूज नेटवर्क

00

जैताणे : रासेयो शिबिरातून अनुभवलेले संस्कार विद्यार्थ्यांना जीवनात उपयोगी पडणार आहेत. ही संधी महाविद्यालयातील सर्वय विद्यार्थ्यांना मिळत नाही. अमसंस्कार, वैचारिक संस्कार आणि सुप्त गुणांचा विकास या शिबिराच्या माध्यमातून मिळाल्याने विद्यार्थी गरुडझेए घेतल्याशिवाय राहणार नाही, असे प्रतिपादन म्हसदी येथील आर.डी. देवरे महाविद्यालयाये प्राचार्य डॉ.एस.आर. पाटील यांनी केले.

कवयित्री बहिणावाई चौधरी उत्तर महाराष्ट्र विद्यापीठ, जळगाव व आदर्श कला महाविद्यालय निजामपूर जैताणे यांच्या संयुक्त विद्यमाने टीटाणे ता.साक्री येथे आयोजित राष्ट्रीय सेवा योजनेच्या विशेष हिवाळी श्रमसंस्कार शिबिराचा समारोप झाला.

कार्यक्रमाच्या अध्यक्षस्थानी महाविद्यालयाचे प्राचार्य डॉ.अशोक खैरनार होते. कार्यक्रमाचे प्रास्ताविक, अहवाल बाचन व आभार प्रदर्शन रा.से.यो. कार्यक्रम अधिकारी प्रा.रणवार प्रह यांनी केले. जि.प. मराठी शाळेतील शिक्षक गणेश बोंबले

60

यांनीही शिबिरार्थीशी संवाद साधला. प्राचार्य डॉ.खैरनार यांनी अध्यक्षीय मनोगत व्यक्त केले. कार्यक्रमाचे सूत्रसंचालन प्रा.यशवंत कुळकर्णी यांनी केले. कार्यक्रमास जि.प.मराठी शाळेतील शिक्षक, आदर्श महाविद्यालयातील प्राध्यापक, ग्रामस्य उपस्थित होते. शिबिर यशस्यीतेसाठी रा.सं.यो. कार्यक्रम अधिकारी प्रा.पणव गरुड, महिला कार्यक्रम अधिकारी प्रा.डॉ. प्रियांका सुलाखे, सहायक कार्यक्रम अधिकारी प्रा.यशवंत कुळकर्णीं, प्रा.एम.एस. राठोड आर्दीनी परिश्रम धेतले.