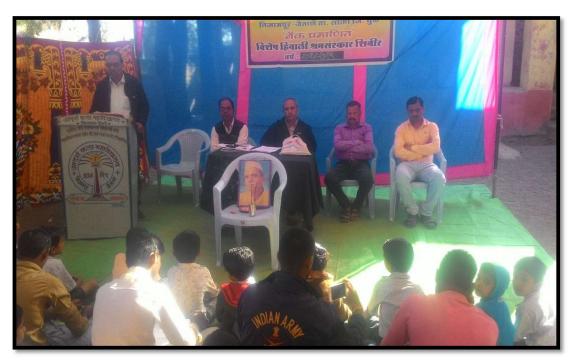

#### 1) N.S.S. Special Winter Camp

N.S.S. Special Winter Camp was organized from 21/12/2018 to 27/12/2018 at Z.P. Marathi School, Titane. Tal-Sakri, Dist- Dhule. Inaugural function of NSS camp was done by Najmin Mushtak Pinjari, Z.P.School girl student as per direction of NSS Department of University. In the morning of 21/12/2018 this opening function was attended by many respected persons and dignitaries of village Titane. The function presided over by President of Adarsh College Adv. Sharadchandra Shah. Prin.Dr.A.P.Khairnar was the main speaker of this opening function.Mr.Nimba Zaga Malche Deputy Surpanch of Titane, Headmaster Ratan Hasaram Bagul of Z.P.Marathi School Titane has attended the function. After opening ceremony different work regarding camp was done. Students divided into different groups and allotted the work fo next seven days. In the evening Shivar Feri was carried out in which all 75 students volunteers participated. After that student volunteers Mixed and discuss with villagers.

#### **Media Coverage**

# **डिट्मी डिट्डि** इक, सोमवार, दि. ७ जानेवारी २०१९

आदर्श महाविद्यालयाच्या श्रमसंस्कार शिबिराच्या समारोपप्रसंगी मार्गदर्शन करताना प्राचार्य डॉ.एस.आर. पाटील. सोबत प्राचार्य डॉ.अशोक खेरनार, प्रा.प्रणय गरुड, गणेश बोंबले, प्रा.यशर्यंत कुळकर्णी, प्रा.डॉ. प्रियांका सुलाखे.