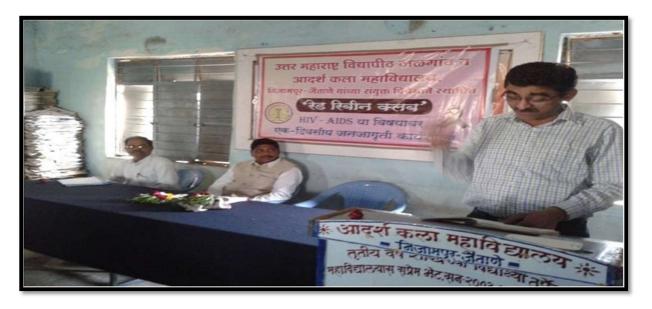

#### 11) Lecture on Blood Donation and Aids Awareness

Adarsh college of Arts Organized Lecture on the Importance and awareness about AIDS and blood donation. This blood Donation and AIDS awareness speech was delivered by Dr. Mahesh Thakare of Nijampur in Association with Red Rabin Club. Blood donation is a great service to society because blood can not be created and only human blood is accepted from the donor. Blood is useful to save many valuable lifes it is very beneficial to the blood donor as it creates new antibodies in the blood only 2.50 ml blood is taken out and there are no side effect for the donor on all misconceptions about donating blood are wrong and youth should participated in blood donation movement. AIDS is a great danger in modern times. There is no cure for HIV only protection is awareness and not to get infected. Students should enlighten rest of the society about this dangerous diseases. This function was organized on 28th September 2018. 60 students participated in the programme. Principle Dr. A. P. Khairnar was the precident of this function Programme officer Pranav Garud and assistant programme officer work for the success of this programme.

**Lecture on Blood Donation and AIDS Awareness** 