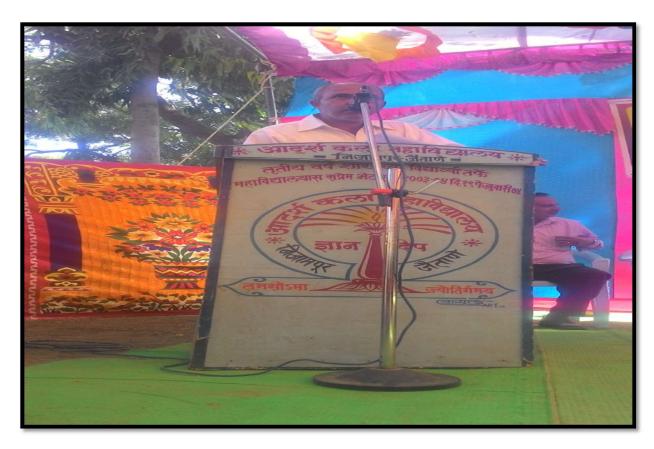

#### 1) N.S.S. Special Winter Camp

N.S.S. Special Winter Camp was organized from 21/12/2018 to 27/12/2018 at Z.P. Marathi School, Titane. Tal-Sakri, Dist- Dhule. Inaugural function of NSS camp was done by Najmin Mushtak Pinjari, Z.P.School girl student as per direction of NSS Department of University. In the morning of 21/12/2018 this opening function was attended by many respected persons and dignitaries of village Titane. The function presided over by President of Adarsh College Adv. Sharadchandra Shah. Prin.Dr.A.P.Khairnar was the main speaker of this opening function.Mr.Nimba Zaga Malche Deputy Surpanch of Titane, Headmaster Ratan Hasaram Bagul of Z.P.Marathi School Titane has attended the function. After opening ceremony different work regarding camp was done. Students divided into different groups and allotted the work fo next seven days. In the evening Shivar Feri was carried out in which all 75 students volunteers participated. After that student volunteers Mixed and discuss with villagers.

The valedictory function was organized on 27/12/2018. On this occasion Prin.Dr.S.R.Patil of R.D.Deore College Mhasadi was the Valedictory speaker of this function. He told the student the role of NSS in nation building and their personal growth. President of the college Adv.Sharadchandra Shah, Prin.Dr.A.P.Khairnar , Prgramme officer Prof.Pranav Garud presented the report of camp and vote of thanks for the camp .Assist Programme officer Prof.Y.R.Kukarni and Dr.Priyanka Sulakhe ,all teaching and non teaching staff, villagers and student volunteers were present.