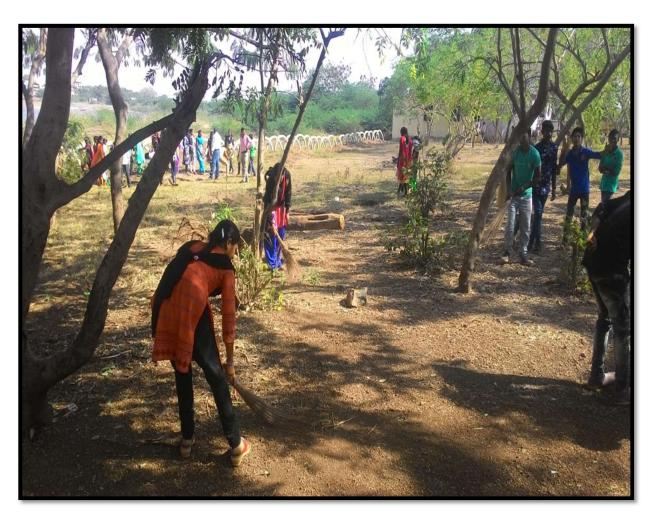

## 3) Pre. Independence Day Campus Cleaning

Pre Independence day campus cleaning Programme was conducted on 14<sup>th</sup> Auguest 2018. student volunteers cleaned the college campus and college ground on which flag hosting was to be perform on next day morning they marked the ground for flag hosting ceremony and helped in other preparation of independence day celebration 40 student volunteers participated in this campus cleaning drive Programme officer Pranav Garud and assistant programme officer work for the success of this programme

Student participated in cleaning drive