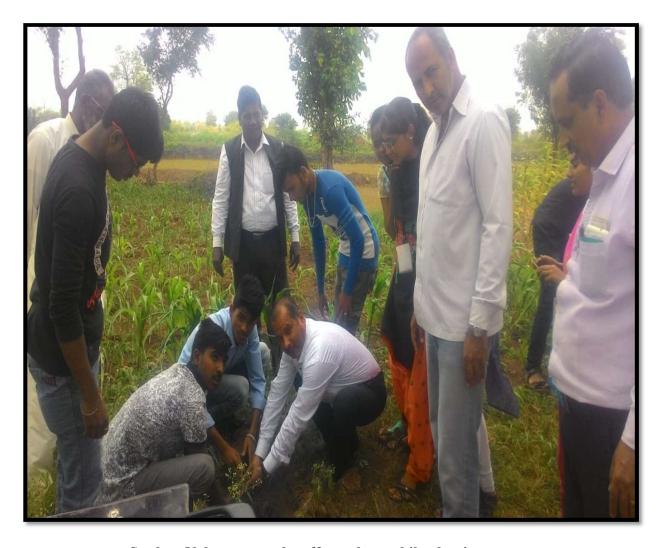

### 7) Tree Plantation

Adarsh college of arts NSS unit organized a programme of tree plantation at Swami Samarth Mandir area in Nijampur on 31<sup>st</sup> August 2018. 50 students volunteers participated in the programme and 50 trees were planted over their. The trees for plantation were procured with the help of Nijampur Grampanchayat it was done in response to the tree plantation drive of Maharashtra Government Principle Dr. Ashok Khairnar guided for this plantation programme. Programme officer Pranav Garud and assistant programme officer Y.R.Kulkarni work for the success of this programme.

Student Volunteers and staff members while planting a tree