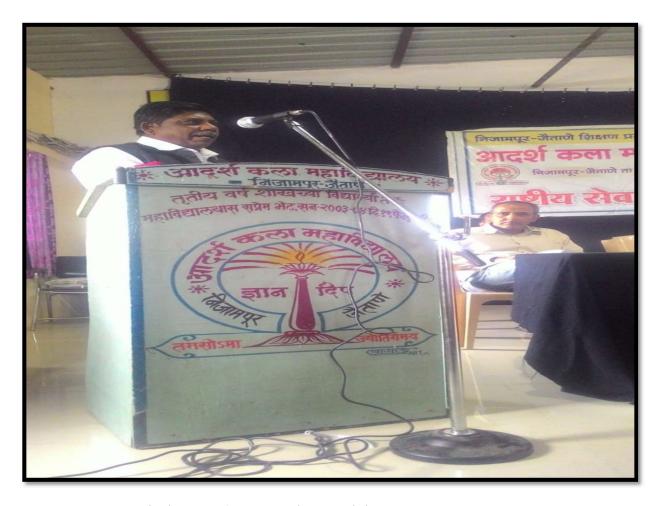

#### 10) NSS Day

Adarsh college of Arts to celebrated NSS week from 24 to 30 September 2018 was celebrated as NSS week on this occasion NSS day was celebrated on 24th September 2018 chief guest for this function was Prof. K.D.Sonawane he gave very important guidance to the students for NSS and their responsibilities as NSS Volunteers there social duties and obligation the importance of NSS its foundation day philosophy of NSS is working for others NOT ME BUT YOU is the moto of NSS. NSS is the social service scheme on ideals of Mahatma Gandhi the youth should imparts Gandhiji Philosophy of service to the society and change the society for the better 90 students attended this function Principle Dr. A. P. Khairnar was the precident of this function Programme officer Pranav Garud and assistant programme officer work for the success of this programme.

**NSS** day function