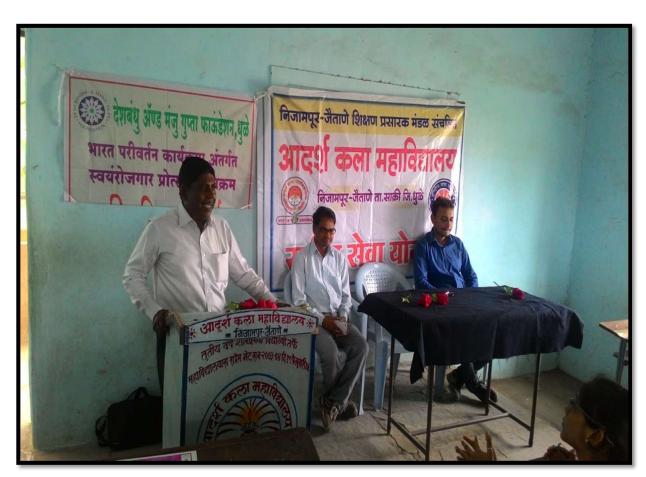

#### 2) NSS Unit Opening

Adarsh college of Arts NSS Unit Celebrated NSS Unit opening function on 02 August 2018 professor Dr. Rajendra Jadhav NSS district co-ordinator was the chif guest of this opening function he started the NSS Unit activity by lighting the lamp NSS is the medium of all round growth students volunteers NSS Volunteers is socially aware person because of the different social problems which are in front of them while working of NSS. NSS is the medium of social work and personal development aware citizens are the normal outcome of NSS movement NSS is the main vehicle for the social change because use are the carrier of social change Principle Dr. Ashok Khairnar precided over the function. Programme officer Pranav Garud and assistant programme officer Y.R. Kulkarni work for the success of this programme.

Dr. Rajendra Jadhav at the opening of NSS Unit