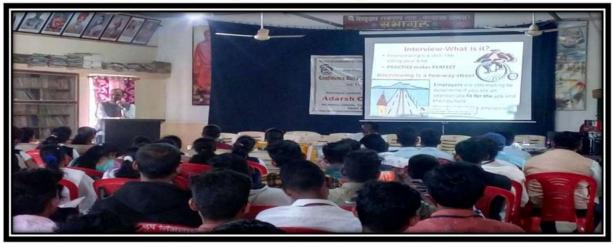

Chairman – Dr. Prasant Kasabe

Speaker – Dr. Tejas Beldar

The first session started by Dr. Tejas Beldar from Nasik. He was facilitated by Prof. A. R. Ingle. He delivered on the topic interview techniques. In this session participants actively participated and interacted on the techniques of interview. Dr. Beldar provided relevant innovative ideas to develop interview techniques among students. He made an excellent presentation on PPT. The participants were asked to perform various types of task work assigned by him. He added the importance of interview in the life of students. It is the need of hour to develop the skills in global market. The Chairman, Dr. Prashant Kasabe remarked positively over the session.