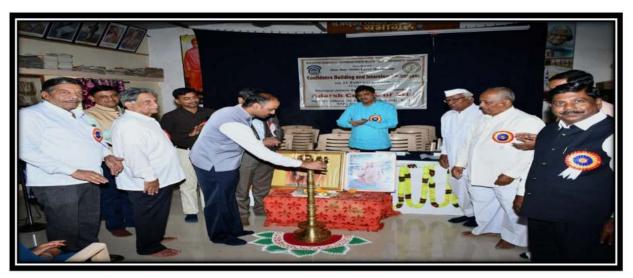

#### **Inaugural Session**

Chairman – Adv. Sharadchandra Shaha

Speaker – Dr. Prin. R. R. Ahire

The state level workshop started with an inaugural session. The Principal Dr. R. R. Ahire inaugurated the workshop. He graced the occasion as the guest of honour. The first inauguration session was followed by lighting of the lamp, felicitation of the guest. The girl students of department of English performed a melodious welcome song. The honourable principal of the college, Dr. A. P. Khairnar gave an introductory remark. He said that students of our college are from rural and tribal areas. The college inculcates the moral values and educational values among them by organizing such types of the workshop. He also presented the aim and mission of the college in his introductory remark.

The guest of honour Dr. Ahire delivered inaugural speech. He mentioned an important tip to grow the competence level of the students. He added the different aspects of interview techniques and explained how the participants would be benefited from such kind of workshop. The inaugural session ended with the vote of