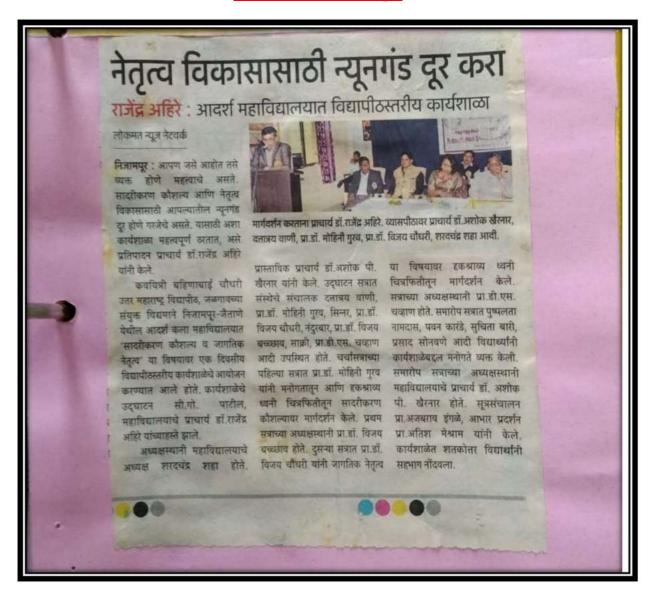

N.J.S.P.Mandal's Adarsh College of Arts, Nijampur-Jaitane

### Photographs of the programme



Chief Gusest and dignitaries are Inaugurating the workshop



Prof. Tejas Beldar is delivering his presentaion interview techniques



Dr.D.S.Chavhan is delivering his presentaion on digital revolution



Dr.Vijay Chaudhari is showing motivational video in his presentation



Prof.Dinesh Deore is delivering his chair talk in the panel session



The student of G.T.Patil college (Nandurbar) is giving feedback in the validictory session



Particiapants in the Workshop



Chief Guest Dr. Ahire is devering his inaugural speech in the workshop



Prin.R.R.Ahire is distributing the prize to students



Principal Dr. Ashok Khairnar is welcoming the formar student of the college

## **Media Coverage**



# **Certificate**



### Attedance



| 111  | One Day State Level Work    | shop on Confidence Bu                    | ilding and Ir | nterview Technique       | -         |
|------|-----------------------------|------------------------------------------|---------------|--------------------------|-----------|
| No.  |                             | 11 February, 2020<br>Name of Institution | Mobile No.    | E-mail Id                | Signature |
| G    | Bhadane Voesha chbota       |                                          | 8802341093    | -                        | Omaho     |
| 11.4 | Thise Dipuli Anathan        | 1.                                       | 928437314     | 2                        | Baking    |
| 8    | Mohane Dogs - m 19 10       |