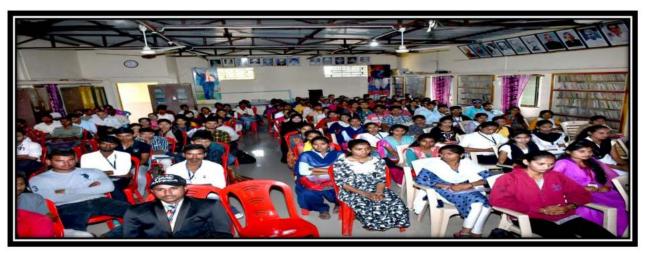

Particiapants in the Workshop

Chief Guest Dr. Ahire is devering his inaugural speech in the workshop

Prin.R.R.Ahire is distributing the prize to students

Principal Dr. Ashok Khairnar is welcoming the formar student of the college