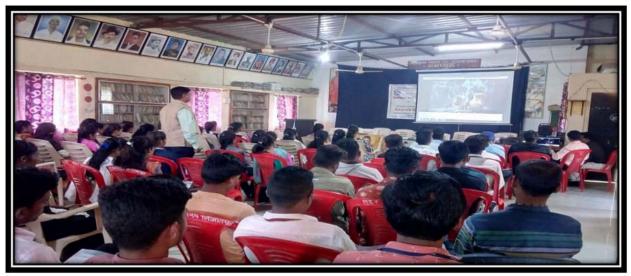

### Photographs of the programme

Chief Gusest and dignitaries are Inaugurating the workshop

Prof. Tejas Beldar is delivering his presentaion interview techniques

Dr.D.S.Chavhan is delivering his presentaion on digital revolution

Particiapants in the Workshop

Chief Guest Dr. Ahire is devering his inaugural speech in the workshop

Prin.R.R.Ahire is distributing the prize to students

Principal Dr. Ashok Khairnar is welcoming the formar student of the college