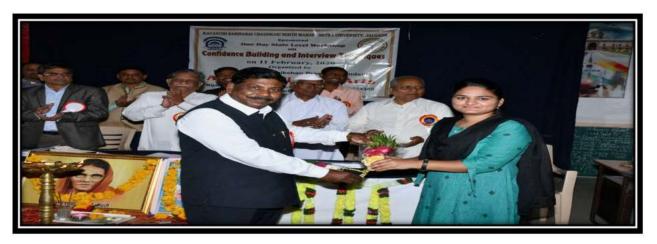

Particiapants in the Workshop

Chief Guest Dr. Ahire is devering his inaugural speech in the workshop

Prin.R.R.Ahire is distributing the prize to students

Principal Dr. Ashok Khairnar is welcoming the formar student of the college