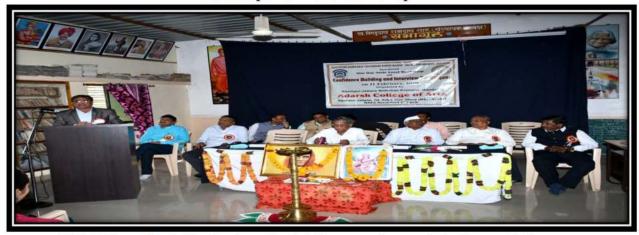

#### **Inaugural Session**

Chairman – Adv. Sharadchandra Shaha

Speaker – Dr. Prin. R. R. Ahire

The state level workshop started with an inaugural session. The Principal Dr. R. R. Ahire inaugurated the workshop. He graced the occasion as the guest of honour. The first inauguration session was followed by lighting of the lamp, felicitation of the guest. The girl students of department of English performed a melodious welcome song. The honourable principal of the college, Dr. A. P. Khairnar gave an introductory remark. He said that students of our college are from rural and tribal areas. The college inculcates the moral values and educational values among them by organizing such types of the workshop. He also presented the aim and mission of the college in his introductory remark.

The guest of honour Dr. Ahire delivered inaugural speech. He mentioned an important tip to grow the competence level of the students. He added the different aspects of interview techniques and explained how the participants would be benefited from such kind of workshop. The inaugural session ended with the vote of

thanks delivered by the convener of workshop Prof. Atish Meshram while anchoring is done by co-coordinator Prof. Ajabrao R. Ingle. The first session was conducted from 10 a.m. to 11 a.m.

**First Session: Interview Techniques** 