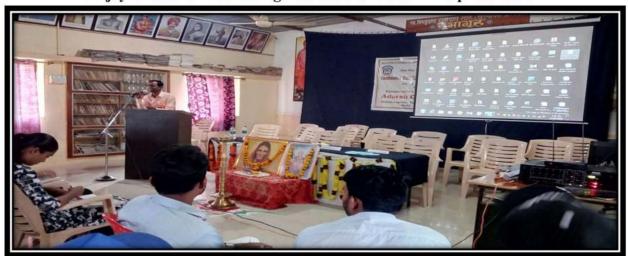

#### **Inaugural Session**

Chairman – Adv. Sharadchandra Shaha

Speaker – Dr. Prin. R. R. Ahire

The state level workshop started with an inaugural session. The Principal Dr. R. R. Ahire inaugurated the workshop. He graced the occasion as the guest of honour. The first inauguration session was followed by lighting of the lamp, felicitation of the guest. The girl students of department of English performed a melodious welcome song. The honourable principal of the college, Dr. A. P. Khairnar gave an introductory remark. He said that students of our college are from rural and tribal areas. The college inculcates the moral values and educational values among them by organizing such types of the workshop. He also presented the aim and mission of the college in his introductory remark.

The guest of honour Dr. Ahire delivered inaugural speech. He mentioned an important tip to grow the competence level of the students. He added the different aspects of interview techniques and explained how the participants would be benefited from such kind of workshop. The inaugural session ended with the vote of