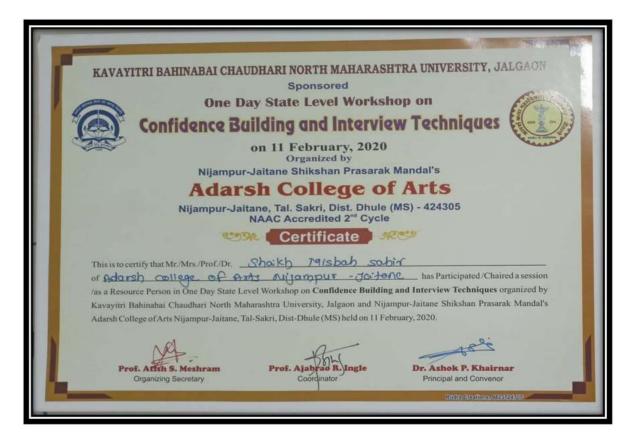

sh College of Arts, Nijampur-Jaitane

### Photographs of the programme



Chief Gusest and dignitaries are Inaugurating the workshop



Prof. Tejas Beldar is delivering his presentaion interview techniques



Dr.D.S.Chavhan is delivering his presentaion on digital revolution



Dr.Vijay Chaudhari is showing motivational video in his presentation



Prof.Dinesh Deore is delivering his chair talk in the panel session



The student of G.T.Patil college (Nandurbar) is giving feedback in the validictory session



Particiapants in the Workshop



Chief Guest Dr. Ahire is devering his inaugural speech in the workshop



Prin.R.R.Ahire is distributing the prize to students



Principal Dr. Ashok Khairnar is welcoming the formar student of the college

## **Media Coverage**



# **Certificate**



### Attedance



| 111  | One Day State Level Work    | shop on Confidence Bu                    | ilding and Ir | nterview Technique       | -         |
|------|-----------------------------|------------------------------------------|---------------|--------------------------|-----------|
| No.  |                             | 11 February, 2020<br>Name of Institution | Mobile No.    | E-mail Id                | Signature |
| G    | Bhadane Voesha chbota       |                                          | 8802341093    | -                        | Omaho     |
| 11.4 | Thise Dipuli Anathan        | 1.                                       | 928437314     | 2                        | Baking    |
| 8    | Mohane Dogs - m 19 10       |                                          | 7499018182