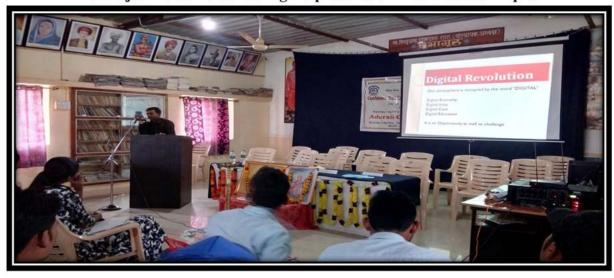

**Second Session: Digital Skill** 

Chairman – Dr. Dinesh Deore

Speaker – Dr. Vijay Chaudhary

Dr.D.S Chavhan was the resource person of third session while Dr.Dinesh Deore from G.T. Patil College Nandurbar presided over the function of the third session. Dr.Chavhan made presentation on Digital Skills. He introduced all the participants' the techniques of digital awareness. His talk was followed by technical lesson. Dr.Dinesh Deore appreciated the resource person and his effort taken to make the excellent presentation.