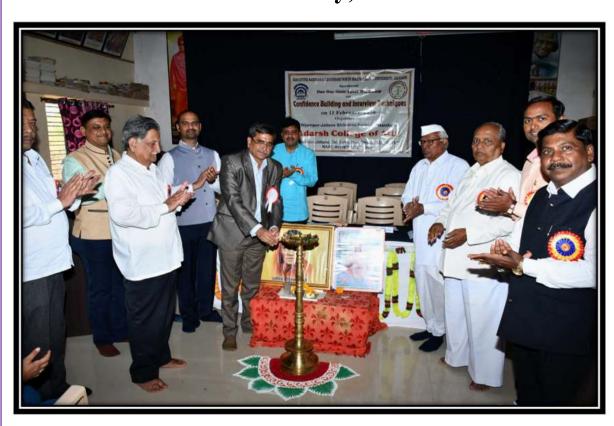

#### **Inaugural Session**

Chairman – Adv. Sharadchandra Shaha

Speaker – Dr. Prin. R. R. Ahire

The state level workshop started with an inaugural session. The Principal Dr. R. R. Ahire inaugurated the workshop. He graced the occasion as the guest of honour. The first inauguration session was followed by lighting of the lamp, felicitation of the guest. The girl students of department of English performed a melodious welcome song. The honourable principal of the college, Dr. A. P. Khairnar gave an introductory remark. He said that students of our college are from rural and tribal areas. The college inculcates the moral values and educational values among them by organizing such types of the workshop. He also presented the aim and mission of the college in his introductory remark.

The guest of honour Dr. Ahire delivered inaugural speech. He mentioned an important tip to grow the competence level of the students. He added the different aspects of interview techniques and explained how the participants would be benefited from such kind of workshop. The inaugural session ended with the vote of