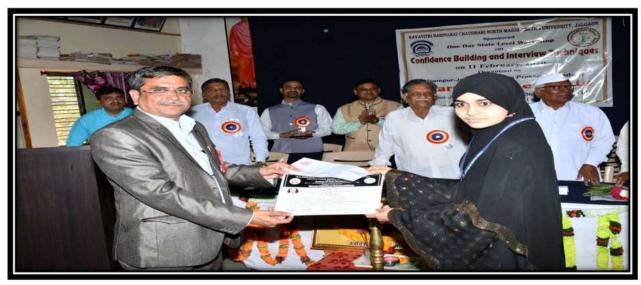

Particiapants in the Workshop

Chief Guest Dr. Ahire is devering his inaugural speech in the workshop

Prin.R.R.Ahire is distributing the prize to students

Principal Dr. Ashok Khairnar is welcoming the formar student of the college