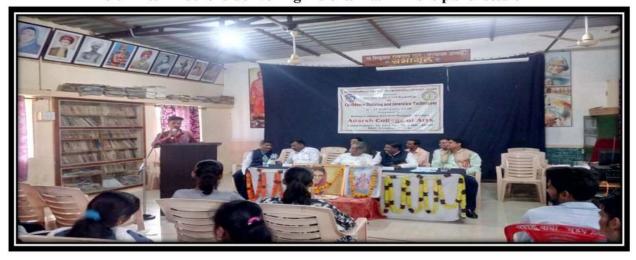

#### **Programme Introduction**

Nijampur - Jaitane Shikshan Prasarak Mandal's Adarsh college of arts organized one day State level workshop on 'Interview Techniques and Confidence Building' on 11 February, 2020 at Conference Hall of the college. The Principal of S. G. Patil Arts, Commerce and Science college Sakri, Dr. R.R.Ahire was the guest of honour while the Chairman of Adarsh college of Arts, Nijampur - Jaitane Adv.Sharadchandra Jagannath Shah Presided over the function. Dr. Tejesh Beldar from Nashik, Dr. Vijay Chaudhari and Dr. D. S. Chauhan were the resource persons of the workshop. There were four sessions in the workshop.

#### **Inaugural Session**

Chairman – Adv. Sharadchandra Shaha

Speaker – Dr. Prin. R. R. Ahire

The state level workshop started with an inaugural session. The Principal Dr. R. R. Ahire inaugurated the workshop. He graced the occasion as the guest of honour. The first inauguration session was followed by lighting of the lamp, felicitation of the guest. The girl students of department of English performed a melodious welcome song. The honourable principal of the college, Dr. A. P. Khairnar gave an introductory remark. He said that students of our college are from rural and tribal areas. The college inculcates the moral values and educational values among them by organizing such types of the workshop. He also presented the aim and mission of the college in his introductory remark.