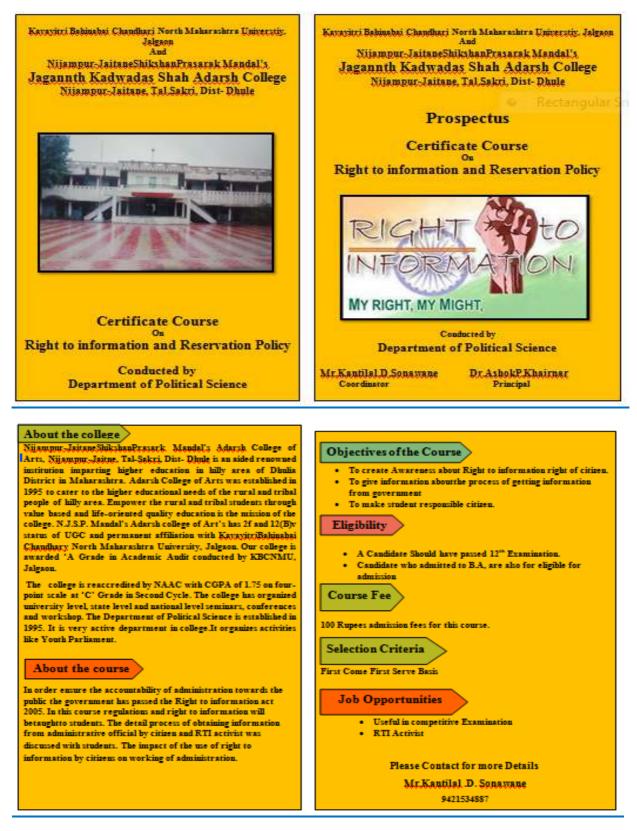

## Sanction Letter of Certificate Course on Right to Information and Reservation Policy

### Affiliation for this Course

Nijampur-Jaitane Shikshan Prasarak Mandal's Adarsh College of Arts, Department of Political Science conducted university level certificate course on Right to Information and Reservation Policy . **Kavayitri Bahinabai Chaudhari North Maharashtra University, Jalgaon** has given affiliation to the certificate course on **'Right to Information and Reservation Policy'** under Ordinance 181 for three academic year 2020-21 to 2022-23, The course were taught online and offline.