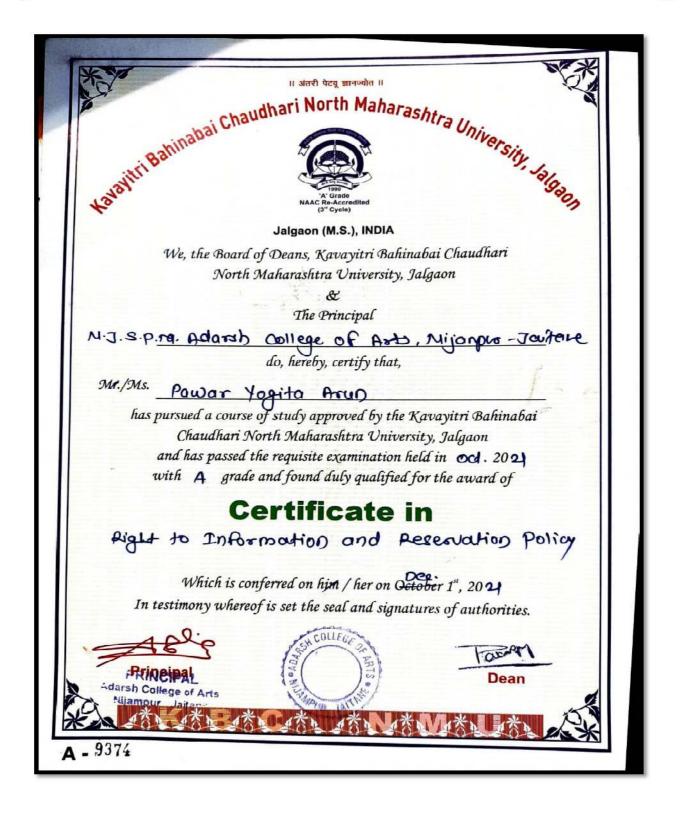

Assignments was given and obtained during the course. The feedback has been collected from the students at the end of Add on Course. At the end of the course an examination of 100 marks was conducted which was in multiple Choice questions mode. Internal marks divided into three parts.05 marks for attendance, 10 marks for assignment and tutorials and 25 marks internal tests The result was displayed on the notice board and also distributed the certificate.

**Outcome of the course:** This course proved very fruitful and useful to students in the context of Right to Information and reservation policy. The students of hilly, rural and tribal area have been acquired a lot of knowledge and fully aware about Right to Information and reservation policy through this course. The course is very effective and impactful. This is the outcome of the course.