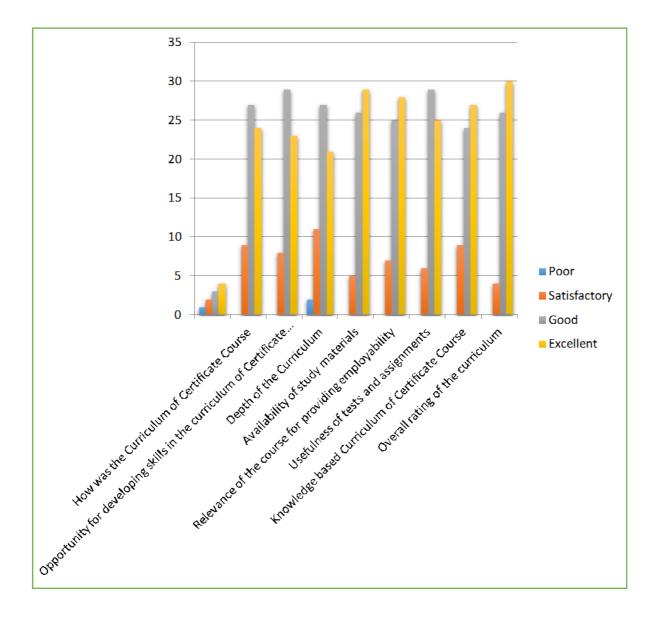

**Outcome of the course:** This course proved very fruitful and useful to students in the context of Right to Information and reservation policy. The students of hilly, rural and tribal area have been acquired a lot of knowledge and fully aware about Right to Information and reservation policy through this course. The course is very effective and impactful. This is the outcome of the course.