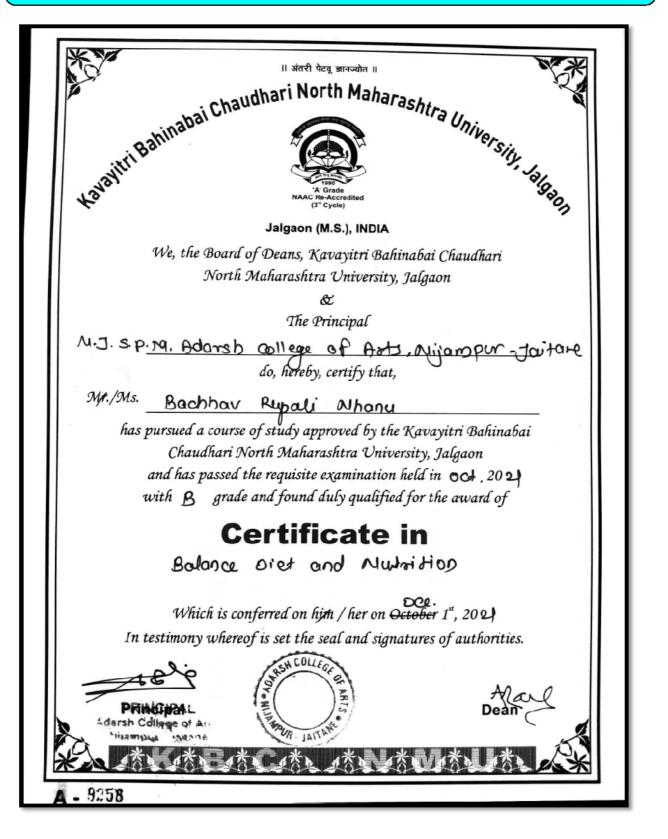

|         |
| 59 | Maharu                    | Male   | NT     | XII <sup>th</sup> | F.Y.B.A |
| 60 | Waghmode Sima Shivram     | Female | NT (B) | F.Y.B.A           | S.Y.B.A |

### **CERTIFICATE**

This is to certify that the documents regarding educational qualification of the above students have been verified and found correct. The students mentioned in the list are eligible for the admission to the above mentioned course as per university Ordinance – 181

Coordinator

Dr.Priyanka P.Sulakhe Mobile No.- 8329586336, 8007983698

tole

Principal Dr.Ashok P.Khairnar Principal Adarsh College of Arts Nijampur, Jaitana Tal.Sakri, Dist. Dhule

N.J.S.P.Mandal's, Jagannath Kadwadas Shah Adarsh Mahavidyalay, Nijampur-Jaitane

### Certificate of Certificate Course on Balance Diet and Nutrition



### Feedback Analysis of Certificate Course on Balance Diet and Nutrition