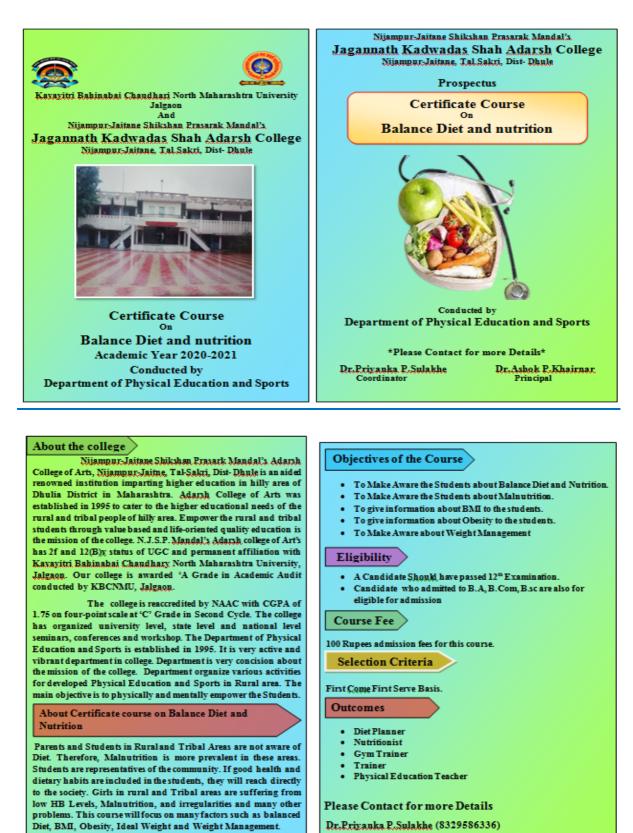

> Certificate Course on Balance Diet and Nutrition

**Conducted by Department of Physical Education and Sports** 

Academic Year 2020-2021

Niampur- Jaitane Shikshan Prasarak Mandal's, Jagannath Kadwadas Shah Adarsh College and Department of Physical Education in collaboration with Kavayitri Bahinabai Chaudhari North Maharashtra University, Jalgaon Conducted Certificate Course on Balance Diet and Nutrition in Academic Year 2020 -2021. Kavayitri Bahinabai Chaudhari North Mahar ashtra University, Jalgaon has been granted Certificate Course under 181 ordinances for the three years. Our college belongs to rural area. Our Students come from Hilly and Rural Areas. College students are physically and mentally is very weak. They have HB deficiency. The reason behind all this is that they are not aware about diet. Their family, society, environments are also not aware. The student can work actively for the community as an information messenger. If students are made aware of diet, they w ill make their family aware of alternative society. If they have good habits, they will be able to guide others.

Parents and Students in Rural and Hilly Areas are not aware of Diet. Therefore, Malnutrition is more prevalent in these areas. Students

are representatives of the community. If good health and dietary habits are included in the students, they will reach directly to the society. Girls in rural a nd Tribal areas are suffering from low HB Levels, Malnutrition, and irregularities and many other problems. This course will focus on many factors such as balanced Diet, BMI, Obesity, Ideal Weight and Weight Management.

A Candidate should have passed 12th Examination. Candidate who admitted to B.A, B.Com. B.Sc is also eligible for this Course. 100 Rs fees have been taken from the students for this course. First Come First Serve Basis

## **Objectives**

- To Make Aware the Students about Balance Diet and Nutrition.
- To give information about major Nutrition and it's function.
- To Make Aware the Students about Malnutrition.
- To give information about BMI to the students.
- To give information about Obesity to the students.
- To Make Aware about Weight Management.