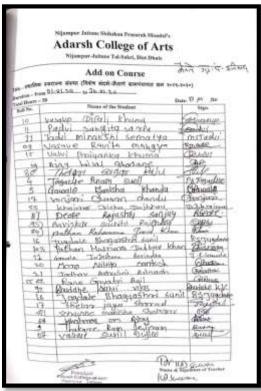

### **Attendance Sheet**

## Add-on Course on Local Self Government Institutions in Maharashtra (Panchayat Raj)

Add-on Course on Local Self Government Institutions in Maharashtra (Panchayat Raj)

Add-on Course on Local Self Government Institutions in Maharashtra (Panchayat Raj)