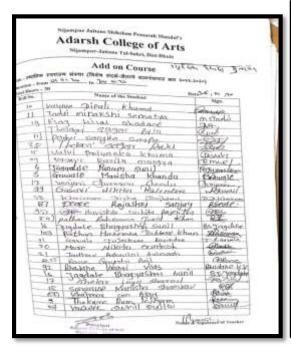

### **Attendance Sheet**

## Add-on Course on Local Self Government Institutions in Maharashtra (Panchayat Raj)

Add-on Course on Local Self Government Institutions in Maharashtra (Panchayat Raj)

Add-on Course on Local Self Government Institutions in Maharashtra (Panchayat Raj)