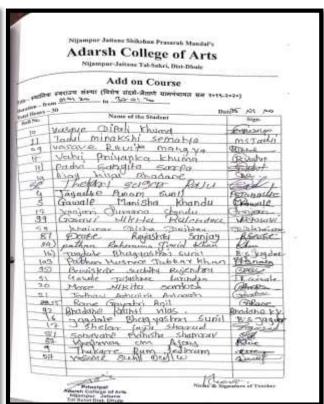

### **Attendance Sheet**

## Add-on Course on Local Self Government Institutions in Maharashtra (Panchayat Raj)

Add-on Course on Local Self Government Institutions in Maharashtra (Panchayat Raj)

Add-on Course on Local Self Government Institutions in Maharashtra (Panchayat Raj)