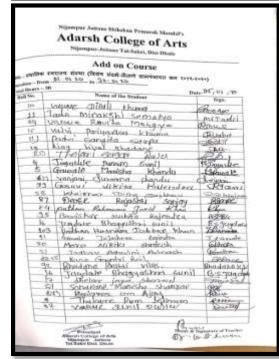

### **Attendance Sheet**

## Add-on Course on Local Self Government Institutions in Maharashtra (Panchayat Raj)

Add-on Course on Local Self Government Institutions in Maharashtra (Panchayat Raj)

Add-on Course on Local Self Government Institutions in Maharashtra (Panchayat Raj)

| <br>Add-on Course on Local Self Government Institutions in Maharash | tra (Panchayat Raj) |
|---------------------------------------------------------------------|---------------------|
|                                                                     |                     |
|                                                                     |                     |
|                                                                     |                     |
|                                                                     |                     |
|                                                                     |                     |
|                                                                     |                     |
|                                                                     |                     |
|                                                                     |                     |
|                                                                     |                     |
|                                                                     |                     |
|                                                                     |                     |
|                                                                     |                     |
|                                                                     |                     |
|                                                                     |                     |
|                                                                     |                     |
|                                                                     |                     |
|                                                                     |                     |
|                                                                     |                     |
|                                                                     |                     |
|                                                                     |                     |
|                                                                     |                     |
|                                                                     |                     |
|                                                                     |                     |
|                                                                     |                     |
|                                                                     |                     |
|                                                                     |                     |
|                                                                     |                     |
|                                                                     |                     |