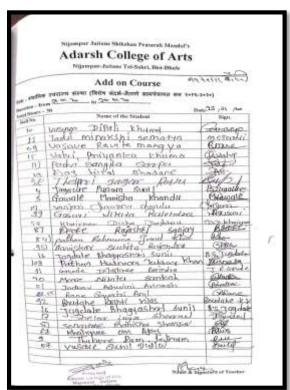

### **Attendance Sheet**

## Add-on Course on Local Self Government Institutions in Maharashtra (Panchayat Raj)

Add-on Course on Local Self Government Institutions in Maharashtra (Panchayat Raj)

Add-on Course on Local Self Government Institutions in Maharashtra (Panchayat Raj)