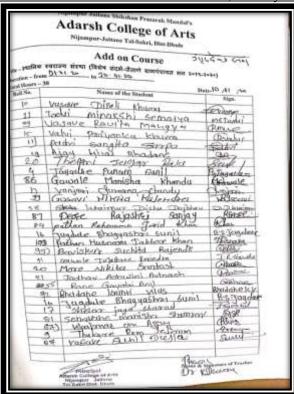

### Enrolled List

| Duration: 3 | 0 Hours                   | Month: January |  |
|-------------|---------------------------|----------------|--|
| Roll No.    | Name of the Student       |                |  |
| 10          | Vasave Dipali Khuma       |                |  |
| 11          | Tadvi Minakshi Shematya   |                |  |
| 0.9         | Vasave Ravita Mangya      |                |  |
| 11          | Padavi Sangita Sarpa      |                |  |
| 19          | Badhene Ajay Hilal        |                |  |
| 20          | Thelari Sagar Raju        |                |  |
| 04          | Jagadale Punam Sunil      |                |  |
| 05          | Gavale Manisha Khandu     |                |  |
| 17          | Vanjari Suvarna Chandu    |                |  |
| 99          | Gosavi Nikita Rajendra    |                |  |
| 58          | Khairnar Disha Dajbhau    |                |  |
| 8.7         | Devare Rajashri Sanjay    |                |  |
| 84          | Pathan Rehanuma Javidkhan |                |  |
| 1.6         | Jagadale bhagyashri Sunil |                |  |
| 95          | Baviskar Suchita Rajendra |                |  |
| 103         | Pathan Husnara Jabbarkhan |                |  |
| 91          | Gavale Jayashri Ravindra  |                |  |
| 20          | More Nikita Santosh       |                |  |
| 21          | Jadhav Ashvini Avinash    |                |  |
| 35          | Rane Gayatri Anil         |                |  |
| -92         | Bhadane Kranti Vilas      |                |  |
| 1.7         | Shelar Jaya Sharad        |                |  |
| 8.1         | Sonawane Manisha Shamarao |                |  |
| 67          | Khairnar Om Ajay          |                |  |
| 0.9         | Thakare Ram Jejiram       |                |  |
| 07          | Vasave Sunil Dajla        |                |  |
| 15          | Valvi Priyanka Khuma      |                |  |
| 7.5         | Bodhare Dipali Rajendra   |                |  |
| 58          | Pawar Dakshata Vakil      |                |  |
| 99          | Malich Yogita Jayram      |                |  |

Pancipal Adarsh College of Arts

Nijampur Jaitane Tal Sakri Dist. Dhule

Dr. K. D. Sougran Name & Signature of Teacher