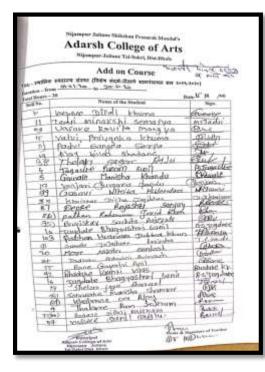

### Enrolled List

| Duration: 3 | 0 Hours                   | Month: January |  |
|-------------|---------------------------|----------------|--|
| Roll No.    | Name of the Student       |                |  |
| 10          | Vasave Dipali Khuma       |                |  |
| 11          | Tadvi Minakshi Shematya   |                |  |
| 0.9         | Vasave Ravita Mangya      |                |  |
| 11          | Padavi Sangita Sarpa      |                |  |
| 19          | Badhene Ajay Hilal        |                |  |
| 20          | Thelari Sagar Raju        |                |  |
| 04          | Jagadale Punam Sunil      |                |  |
| 05          | Gavale Manisha Khandu     |                |  |
| 17          | Vanjari Suvarna Chandu    |                |  |
| 99          | Gosavi Nikita Rajendra    |                |  |
| 58          | Khairnar Disha Dajbhau    |                |  |
| 8.7         | Devare Rajashri Sanjay    |                |  |
| 84          | Pathan Rehanuma Javidkhan |                |  |
| 1.6         | Jagadale bhagyashri Sunil |                |  |
| 95          | Baviskar Suchita Rajendra |                |  |
| 103         | Pathan Husnara Jabbarkhan |                |  |
| 91          | Gavale Jayashri Ravindra  |                |  |
| 20          | More Nikita Santosh       |                |  |
| 21          | Jadhav Ashvini Avinash    |                |  |
| 35          | Rane Gayatri Anil         |                |  |
| -92         | Bhadane Kranti Vilas      |                |  |
| 1.7         | Shelar Jaya Sharad        |                |  |
| 8.1         | Sonawane Manisha Shamarao |                |  |
| 67          | Khairnar Om Ajay          |                |  |
| 0.9         | Thakare Ram Jejiram       |                |  |
| 07          | Vasave Sunil Dajla        |                |  |
| 15          | Valvi Priyanka Khuma      |                |  |
| 7.5         | Bodhare Dipali Rajendra   |                |  |
| 58          | Pawar Dakshata Vakil      |                |  |
| 99          | Malich Yogita Jayram      |                |  |