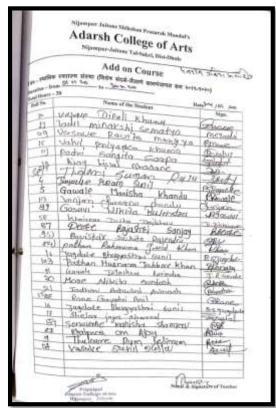

### **Attendance Sheet**

## Add-on Course on Local Self Government Institutions in Maharashtra (Panchayat Raj)

Add-on Course on Local Self Government Institutions in Maharashtra (Panchayat Raj)

Add-on Course on Local Self Government Institutions in Maharashtra (Panchayat Raj)