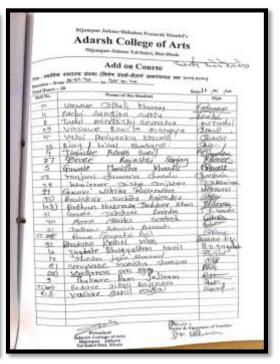

### Enrolled List

| Duration: 3 | 0 Hours                   | Month: January |  |
|-------------|---------------------------|----------------|--|
| Roll No.    | Name of the Student       |                |  |
| 10          | Vasave Dipali Khuma       |                |  |
| 11          | Tadvi Minakshi Shematya   |                |  |
| 0.9         | Vasave Ravita Mangya      |                |  |
| 11          | Padavi Sangita Sarpa      |                |  |
| 19          | Badhene Ajay Hilal        |                |  |
| 20          | Thelari Sagar Raju        |                |  |
| 04          | Jagadale Punam Sunil      |                |  |
| 05          | Gavale Manisha Khandu     |                |  |
| 17          | Vanjari Suvarna Chandu    |                |  |
| 99          | Gosavi Nikita Rajendra    |                |  |
| 58          | Khairnar Disha Dajbhau    |                |  |
| 8.7         | Devare Rajashri Sanjay    |                |  |
| 84          | Pathan Rehanuma Javidkhan |                |  |
| 1.6         | Jagadale bhagyashri Sunil |                |  |
| 95          | Baviskar Suchita Rajendra |                |  |
| 103         | Pathan Husnara Jabbarkhan |                |  |
| 91          | Gavale Jayashri Ravindra  |                |  |
| 20          | More Nikita Santosh       |                |  |
| 21          | Jadhav Ashvini Avinash    |                |  |
| 35          | Rane Gayatri Anil         |                |  |
| -92         | Bhadane Kranti Vilas      |                |  |
| 1.7         | Shelar Jaya Sharad        |                |  |
| 8.1         | Sonawane Manisha Shamarao |                |  |
| 67          | Khairnar Om Ajay          |                |  |
| 0.9         | Thakare Ram Jejiram       |                |  |
| 07          | Vasave Sunil Dajla        |                |  |
| 15          | Valvi Priyanka Khuma      |                |  |
| 7.5         | Bodhare Dipali Rajendra   |                |  |
| 58          | Pawar Dakshata Vakil      |                |  |
| 99          | Malich Yogita Jayram      |                |  |