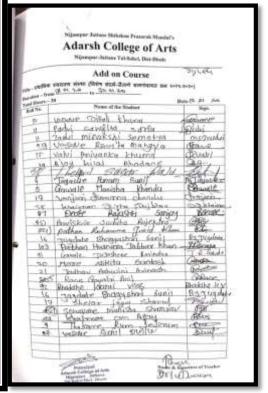

### **Attendance Sheet**

## Add-on Course on Local Self Government Institutions in Maharashtra (Panchayat Raj)

Add-on Course on Local Self Government Institutions in Maharashtra (Panchayat Raj)

Add-on Course on Local Self Government Institutions in Maharashtra (Panchayat Raj)