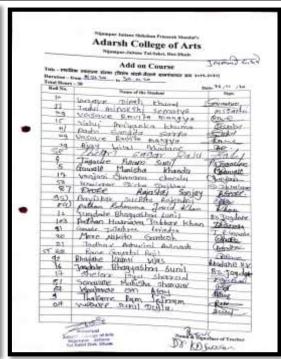

### **Attendance Sheet**

## Add-on Course on Local Self Government Institutions in Maharashtra (Panchayat Raj)

Add-on Course on Local Self Government Institutions in Maharashtra (Panchayat Raj)

Add-on Course on Local Self Government Institutions in Maharashtra (Panchayat Raj)

| <br>Add-on Course on Local Self Government Institutions in Maharash | tra (Panchayat Raj) |
|---------------------------------------------------------------------|---------------------|
|                                                                     |                     |
|                                                                     |                     |
|                                                                     |                     |
|                                                                     |                     |
|                                                                     |                     |
|                                                                     |                     |
|                                                                     |                     |
|                                                                     |                     |
|                                                                     |                     |
|                                                                     |                     |
|                                                                     |                     |
|                                                                     |                     |
|                                                                     |                     |
|                                                                     |                     |
|                                                                     |                     |
|                                                                     |                     |
|                                                                     |                     |
|                                                                     |                     |
|                                                                     |                     |
|                                                                     |                     |
|                                                                     |                     |
|                                                                     |                     |
|                                                                     |                     |
|                                                                     |                     |
|                                                                     |                     |
|                                                                     |                     |
|                                                                     |                     |
|                                                                     |                     |