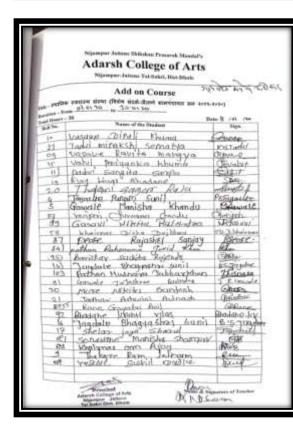

### **Attendance Sheet**

## Add-on Course on Local Self Government Institutions in Maharashtra (Panchayat Raj)

Add-on Course on Local Self Government Institutions in Maharashtra (Panchayat Raj)

Add-on Course on Local Self Government Institutions in Maharashtra (Panchayat Raj)