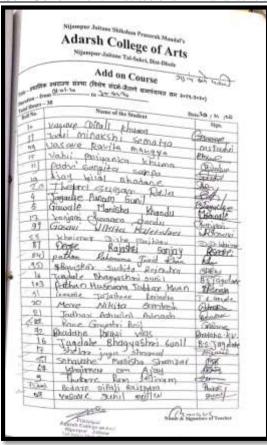

### **Attendance Sheet**

## Add-on Course on Local Self Government Institutions in Maharashtra (Panchayat Raj)

Add-on Course on Local Self Government Institutions in Maharashtra (Panchayat Raj)

Add-on Course on Local Self Government Institutions in Maharashtra (Panchayat Raj)

| <br>Add-on Course on Local Self Government Institutions in Maharash | tra (Panchayat Raj) |
|---------------------------------------------------------------------|---------------------|
|                                                                     |                     |
|                                                                     |                     |
|                                                                     |                     |
|                                                                     |                     |
|                                                                     |                     |
|                                                                     |                     |
|                                                                     |                     |
|                                                                     |                     |
|                                                                     |                     |
|                                                                     |                     |
|                                                                     |                     |
|                                                                     |                     |
|                                                                     |                     |
|                                                                     |                     |
|                                                                     |                     |
|                                                                     |                     |
|                                                                     |                     |
|                                                                     |                     |
|                                                                     |                     |
|                                                                     |                     |
|                                                                     |                     |
|                                                                     |                     |
|                                                                     |                     |
|                                                                     |                     |
|                                                                     |                     |
|                                                                     |                     |
|                                                                     |                     |
|                                                                     |                     |