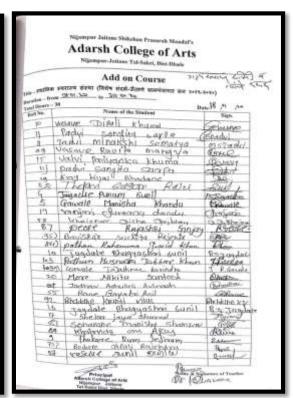

### Enrolled List

| Duration: 3 | 0 Hours                   | Month: January |  |
|-------------|---------------------------|----------------|--|
| Roll No.    | Name of the Student       |                |  |
| 10          | Vasave Dipali Khuma       |                |  |
| 11          | Tadvi Minakshi Shematya   |                |  |
| 0.9         | Vasave Ravita Mangya      |                |  |
| 11          | Padavi Sangita Sarpa      |                |  |
| 19          | Badhene Ajay Hilal        |                |  |
| 20          | Thelari Sagar Raju        |                |  |
| 04          | Jagadale Punam Sunil      |                |  |
| 05          | Gavale Manisha Khandu     |                |  |
| 17          | Vanjari Suvarna Chandu    |                |  |
| 99          | Gosavi Nikita Rajendra    |                |  |
| 58          | Khairnar Disha Dajbhau    |                |  |
| 8.7         | Devare Rajashri Sanjay    |                |  |
| 84          | Pathan Rehanuma Javidkhan |                |  |
| 1.6         | Jagadale bhagyashri Sunil |                |  |
| 95          | Baviskar Suchita Rajendra |                |  |
| 103         | Pathan Husnara Jabbarkhan |                |  |
| 91          | Gavale Jayashri Ravindra  |                |  |
| 20          | More Nikita Santosh       |                |  |
| 21          | Jadhav Ashvini Avinash    |                |  |
| 35          | Rane Gayatri Anil         |                |  |
| -92         | Bhadane Kranti Vilas      |                |  |
| 1.7         | Shelar Jaya Sharad        |                |  |
| 8.1         | Sonawane Manisha Shamarao |                |  |
| 67          | Khairnar Om Ajay          |                |  |
| 0.9         | Thakare Ram Jejiram       |                |  |
| 07          | Vasave Sunil Dajla        |                |  |
| 15          | Valvi Priyanka Khuma      |                |  |
| 7.5         | Bodhare Dipali Rajendra   |                |  |
| 58          | Pawar Dakshata Vakil      |                |  |
| 99          | Malich Yogita Jayram      |                |  |