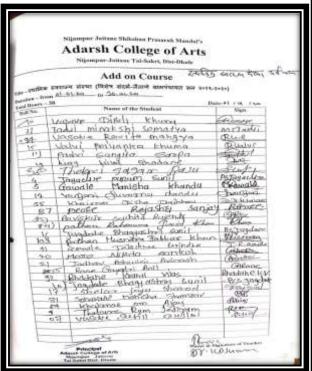

## **Enrolled List**

Nijampur-Jaitane Shikshan Prasarak Mandal's

## Adarsh College of Arts Nijampur-Jaitane-424305, Tal-Sakri, Dist-Dhule

NAAC Reaccredited

E-mail : acanjspm@yahoo.in Office No: 02568-276605, Mo. No: 9822299548

Add-on Course on Local Self Local Self Government Institutions in Maharashtra (Special Ref. Jaitane Grampanchayat) 01/01/2020 to 30/01/2020

### Enrolled List

| Duration: 3 | 0 Hours                   | Month: January |  |
|-------------|---------------------------|----------------|--|
| Roll No.    | Name of the Student       |                |  |
| 10          | Vasave Dipali Khuma       |                |  |
| 11          | Tadvi Minakshi Shematya   |                |  |
| 0.9         | Vasave Ravita Mangya      |                |  |
| 11          | Padavi Sangita Sarpa      |                |  |
| 19          | Badhene Ajay Hilal        |                |  |
| 20          | Thelari Sagar Raju        |                |  |
| 04          | Jagadale Punam Sunil      |                |  |
| 05          | Gavale Manisha Khandu     |                |  |
| 17          | Vanjari Suvarna Chandu    |                |  |
| 99          | Gosavi Nikita Rajendra    |                |  |
| 58          | Khairnar Disha Dajbhau    |                |  |
| 8.7         | Devare Rajashri Sanjay    |                |  |
| 84          | Pathan Rehanuma Javidkhan |                |  |
| 1.6         | Jagadale bhagyashri Sunil |                |  |
| 95          | Baviskar Suchita Rajendra |                |  |
| 103         | Pathan Husnara Jabbarkhan |                |  |
| 91          | Gavale Jayashri Ravindra  |                |  |
| 20          | More Nikita Santosh       |                |  |
| 21          | Jadhav Ashvini Avinash    |                |  |
| 35          | Rane Gayatri Anil         |                |  |
| -92         | Bhadane Kranti Vilas      |                |  |
| 1.7         | Shelar Jaya Sharad        |                |  |
| 8.1         | Sonawane Manisha Shamarao |                |  |
| 67          | Khairnar Om Ajay          |                |  |
| 0.9         | Thakare Ram Jejiram       |                |  |
| 07          | Vasave Sunil Dajla        |                |  |
| 15          | Valvi Priyanka Khuma      |                |  |
| 7.5         | Bodhare Dipali Rajendra   |                |  |
| 58          | Pawar Dakshata Vakil      |                |  |
| 99          | Malich Yogita Jayram      |                |  |

Pancipal Adarsh College of Arts

Nijampur Jaitane Tal Sakri Dist. Dhule

Dr. K. D. Sougran Name & Signature of Teacher