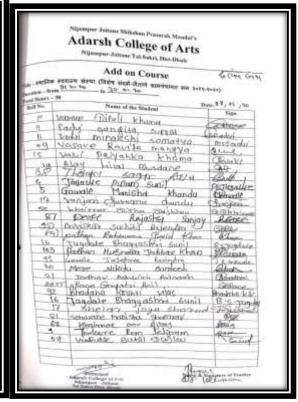

### Enrolled List

| Duration: 3 | 0 Hours                   | Month: January |  |
|-------------|---------------------------|----------------|--|
| Roll No.    | Name of the Student       |                |  |
| 10          | Vasave Dipali Khuma       |                |  |
| 11          | Tadvi Minakshi Shematya   |                |  |
| 0.9         | Vasave Ravita Mangya      |                |  |
| 11          | Padavi Sangita Sarpa      |                |  |
| 19          | Badhene Ajay Hilal        |                |  |
| 20          | Thelari Sagar Raju        |                |  |
| 04          | Jagadale Punam Sunil      |                |  |
| 05          | Gavale Manisha Khandu     |                |  |
| 17          | Vanjari Suvarna Chandu    |                |  |
| 99          | Gosavi Nikita Rajendra    |                |  |
| 58          | Khairnar Disha Dajbhau    |                |  |
| 8.7         | Devare Rajashri Sanjay    |                |  |
| 84          | Pathan Rehanuma Javidkhan |                |  |
| 1.6         | Jagadale bhagyashri Sunil |                |  |
| 95          | Baviskar Suchita Rajendra |                |  |
| 103         | Pathan Husnara Jabbarkhan |                |  |
| 91          | Gavale Jayashri Ravindra  |                |  |
| 20          | More Nikita Santosh       |                |  |
| 21          | Jadhav Ashvini Avinash    |                |  |
| 35          | Rane Gayatri Anil         |                |  |
| -92         | Bhadane Kranti Vilas      |                |  |
| 1.7         | Shelar Jaya Sharad        |                |  |
| 8.1         | Sonawane Manisha Shamarao |                |  |
| 67          | Khairnar Om Ajay          |                |  |
| 0.9         | Thakare Ram Jejiram       |                |  |
| 07          | Vasave Sunil Dajla        |                |  |
| 15          | Valvi Priyanka Khuma      |                |  |
| 7.5         | Bodhare Dipali Rajendra   |                |  |
| 58          | Pawar Dakshata Vakil      |                |  |
| 99          | Malich Yogita Jayram      |                |  |

Pancipal Adarsh College of Arts

Nijampur Jaitane Tal Sakri Dist. Dhule

Dr. K. D. Sougran Name & Signature of Teacher