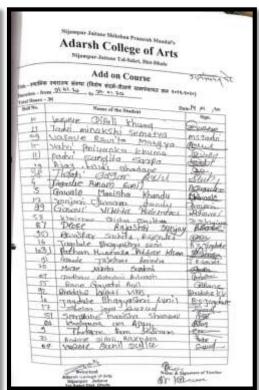

### **Attendance Sheet**

## Add-on Course on Local Self Government Institutions in Maharashtra (Panchayat Raj)

Add-on Course on Local Self Government Institutions in Maharashtra (Panchayat Raj)

Add-on Course on Local Self Government Institutions in Maharashtra (Panchayat Raj)