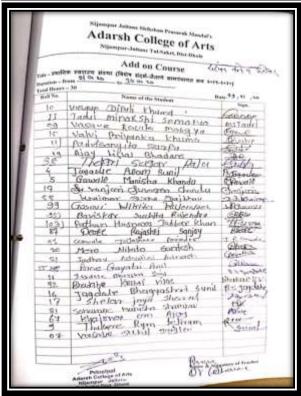

### Enrolled List

| Duration: 3 | 0 Hours                   | Month: January |  |
|-------------|---------------------------|----------------|--|
| Roll No.    | Name of the Student       |                |  |
| 10          | Vasave Dipali Khuma       |                |  |
| 11          | Tadvi Minakshi Shematya   |                |  |
| 0.9         | Vasave Ravita Mangya      |                |  |
| 11          | Padavi Sangita Sarpa      |                |  |
| 19          | Badhene Ajay Hilal        |                |  |
| 20          | Thelari Sagar Raju        |                |  |
| 04          | Jagadale Punam Sunil      |                |  |
| 05          | Gavale Manisha Khandu     |                |  |
| 17          | Vanjari Suvarna Chandu    |                |  |
| 99          | Gosavi Nikita Rajendra    |                |  |
| 58          | Khairnar Disha Dajbhau    |                |  |
| 8.7         | Devare Rajashri Sanjay    |                |  |
| 84          | Pathan Rehanuma Javidkhan |                |  |
| 1.6         | Jagadale bhagyashri Sunil |                |  |
| 95          | Baviskar Suchita Rajendra |                |  |
| 103         | Pathan Husnara Jabbarkhan |                |  |
| 91          | Gavale Jayashri Ravindra  |                |  |
| 20          | More Nikita Santosh       |                |  |
| 21          | Jadhav Ashvini Avinash    |                |  |
| 35          | Rane Gayatri Anil         |                |  |
| -92         | Bhadane Kranti Vilas      |                |  |
| 1.7         | Shelar Jaya Sharad        |                |  |
| 8.1         | Sonawane Manisha Shamarao |                |  |
| 67          | Khairnar Om Ajay          |                |  |
| 0.9         | Thakare Ram Jejiram       |                |  |
| 07          | Vasave Sunil Dajla        |                |  |
| 15          | Valvi Priyanka Khuma      |                |  |
| 7.5         | Bodhare Dipali Rajendra   |                |  |
| 58          | Pawar Dakshata Vakil      |                |  |
| 99          | Malich Yogita Jayram      |                |  |

Pancipal Adarsh College of Arts

Nijampur Jaitane Tal Sakri Dist. Dhule

Dr. K. D. Sougran Name & Signature of Teacher