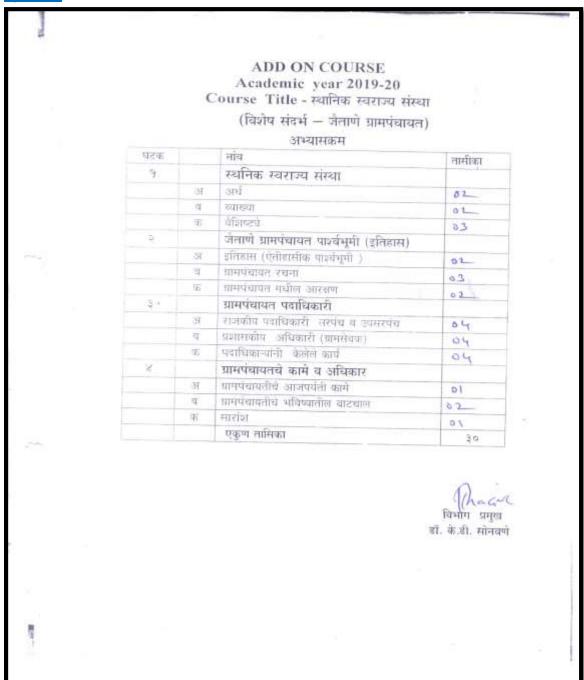

## **Enrolled List**

Nijampur-Jaitane Shikshan Prasarak Mandal's

## Adarsh College of Arts Nijampur-Jaitane-424305, Tal-Sakri, Dist-Dhule

NAAC Reaccredited

E-mail : acanjspm@yahoo.in Office No: 02568-276605, Mo. No: 9822299548

Add-on Course on Local Self Local Self Government Institutions in Maharashtra (Special Ref. Jaitane Grampanchayat) 01/01/2020 to 30/01/2020

### Enrolled List

| Duration: 3 | 0 Hours                   | Month: January |  |
|-------------|---------------------------|----------------|--|
| Roll No.    | Name of the Student       |                |  |
| 10          | Vasave Dipali Khuma       |                |  |
| 11          | Tadvi Minakshi Shematya   |                |  |
| 0.9         | Vasave Ravita Mangya      |                |  |
| 11          | Padavi Sangita Sarpa      |                |  |
| 19          | Badhene Ajay Hilal        |                |  |
| 20          | Thelari Sagar Raju        |                |  |
| 04          | Jagadale Punam Sunil      |                |  |
| 05          | Gavale Manisha Khandu     |                |  |
| 17          | Vanjari Suvarna Chandu    |                |  |
| 99          | Gosavi Nikita Rajendra    |                |  |
| 58          | Khairnar Disha Dajbhau    |                |  |
| 8.7         | Devare Rajashri Sanjay    |                |  |
| 84          | Pathan Rehanuma Javidkhan |                |  |
| 1.6         | Jagadale bhagyashri Sunil |                |  |
| 95          | Baviskar Suchita Rajendra |                |  |
| 103         | Pathan Husnara Jabbarkhan |                |  |
| 91          | Gavale Jayashri Ravindra  |                |  |
| 20          | More Nikita Santosh       |                |  |
| 21          | Jadhav Ashvini Avinash    |                |  |
| 35          | Rane Gayatri Anil         |                |  |
| -92         | Bhadane Kranti Vilas      |                |  |
| 1.7         | Shelar Jaya Sharad        |                |  |
| 8.1         | Sonawane Manisha Shamarao |                |  |
| 67          | Khairnar Om Ajay          |                |  |
| 0.9         | Thakare Ram Jejiram       |                |  |
| 07          | Vasave Sunil Dajla        |                |  |
| 15          | Valvi Priyanka Khuma      |                |  |
| 7.5         | Bodhare Dipali Rajendra   |                |  |
| 58          | Pawar Dakshata Vakil      |                |  |
| 99          | Malich Yogita Jayram      |                |  |

Pancipal Adarsh College of Arts

Nijampur Jaitane Tal Sakri Dist. Dhule

Dr. K. D. Sougran Name & Signature of Teacher