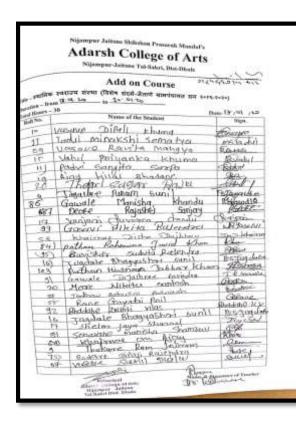

### Enrolled List

| Duration: 3 | 0 Hours                   | Month: January |  |
|-------------|---------------------------|----------------|--|
| Roll No.    | Name of the Student       |                |  |
| 10          | Vasave Dipali Khuma       |                |  |
| 11          | Tadvi Minakshi Shematya   |                |  |
| 0.9         | Vasave Ravita Mangya      |                |  |
| 11          | Padavi Sangita Sarpa      |                |  |
| 19          | Badhene Ajay Hilal        |                |  |
| 20          | Thelari Sagar Raju        |                |  |
| 04          | Jagadale Punam Sunil      |                |  |
| 05          | Gavale Manisha Khandu     |                |  |
| 17          | Vanjari Suvarna Chandu    |                |  |
| 99          | Gosavi Nikita Rajendra    |                |  |
| 58          | Khairnar Disha Dajbhau    |                |  |
| 8.7         | Devare Rajashri Sanjay    |                |  |
| 84          | Pathan Rehanuma Javidkhan |                |  |
| 1.6         | Jagadale bhagyashri Sunil |                |  |
| 95          | Baviskar Suchita Rajendra |                |  |
| 103         | Pathan Husnara Jabbarkhan |                |  |
| 91          | Gavale Jayashri Ravindra  |                |  |
| 20          | More Nikita Santosh       |                |  |
| 21          | Jadhav Ashvini Avinash    |                |  |
| 35          | Rane Gayatri Anil         |                |  |
| -92         | Bhadane Kranti Vilas      |                |  |
| 1.7         | Shelar Jaya Sharad        |                |  |
| 8.1         | Sonawane Manisha Shamarao |                |  |
| 67          | Khairnar Om Ajay          |                |  |
| 0.9         | Thakare Ram Jejiram       |                |  |
| 07          | Vasave Sunil Dajla        |                |  |
| 15          | Valvi Priyanka Khuma      |                |  |
| 7.5         | Bodhare Dipali Rajendra   |                |  |
| 58          | Pawar Dakshata Vakil      |                |  |
| 99          | Malich Yogita Jayram      |                |  |