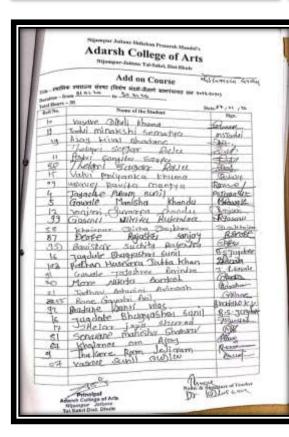

### Enrolled List

| Duration: 3 | 0 Hours                   | Month: January |  |
|-------------|---------------------------|----------------|--|
| Roll No.    | Name of the Student       |                |  |
| 10          | Vasave Dipali Khuma       |                |  |
| 11          | Tadvi Minakshi Shematya   |                |  |
| 0.9         | Vasave Ravita Mangya      |                |  |
| 11          | Padavi Sangita Sarpa      |                |  |
| 19          | Badhene Ajay Hilal        |                |  |
| 20          | Thelari Sagar Raju        |                |  |
| 04          | Jagadale Punam Sunil      |                |  |
| 05          | Gavale Manisha Khandu     |                |  |
| 17          | Vanjari Suvarna Chandu    |                |  |
| 99          | Gosavi Nikita Rajendra    |                |  |
| 58          | Khairnar Disha Dajbhau    |                |  |
| 8.7         | Devare Rajashri Sanjay    |                |  |
| 84          | Pathan Rehanuma Javidkhan |                |  |
| 1.6         | Jagadale bhagyashri Sunil |                |  |
| 95          | Baviskar Suchita Rajendra |                |  |
| 103         | Pathan Husnara Jabbarkhan |                |  |
| 91          | Gavale Jayashri Ravindra  |                |  |
| 20          | More Nikita Santosh       |                |  |
| 21          | Jadhav Ashvini Avinash    |                |  |
| 35          | Rane Gayatri Anil         |                |  |
| -92         | Bhadane Kranti Vilas      |                |  |
| 1.7         | Shelar Jaya Sharad        |                |  |
| 8.1         | Sonawane Manisha Shamarao |                |  |
| 67          | Khairnar Om Ajay          |                |  |
| 0.9         | Thakare Ram Jejiram       |                |  |
| 07          | Vasave Sunil Dajla        |                |  |
| 15          | Valvi Priyanka Khuma      |                |  |
| 7.5         | Bodhare Dipali Rajendra   |                |  |
| 58          | Pawar Dakshata Vakil      |                |  |
| 99          | Malich Yogita Jayram      |                |  |

Pancipal Adarsh College of Arts

Nijampur Jaitane Tal Sakri Dist. Dhule

Dr. K. D. Sougran Name & Signature of Teacher