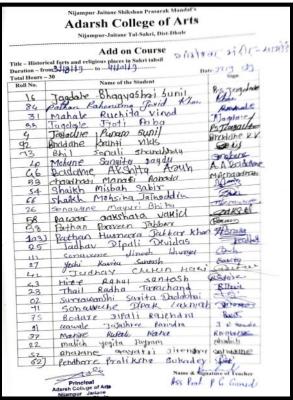

## Add-on Course on Historical Forts and Religious Places in Sakri Tehsil <u>Enrolled List</u>

| <b>Duration:</b> | 30 Hours Month              | : August-Octo. |
|------------------|-----------------------------|----------------|
| Roll             | Name of the Student         |                |
| 1                | Jagadale Bhagyashri Sunil   |                |
| 2                | Pathan Rehanuma Javedkhan   |                |
| 3                | Mahale Ruchita Vinod        |                |
| 4                | Jagadale Jyoti Aaba         | 6. 1           |
| 5                | Jagadale Punam Sunil        | 1 6            |
| 6                | Bhadane Kranti Vilas        |                |
| 7                | Bhil Sonali Shanabhau       |                |
| 8                | Mohane Sangita Dagadu       |                |
| 9                | Badame Akshita Arun         |                |
| 10               | Chaudhari Manasi Aanada     |                |
| 11               | Sheikh Misbah Sabir         |                |
| 12               | Shaikh Mohasina Jainoddin   |                |
| 13               | Sonawane Mayuri Bhika       |                |
| 14               | Pawar Dakshata Vakil        |                |
| 15               | Pathan Pravin Jabbar        |                |
| 16               | Pathan Husnara Jabbarkhan   |                |
| 17               | Jadhav Dipali Devidas       |                |
| 18               | Sonawane Dinesh Bhurya      |                |
| 19               | Yeshi Kavita Santosh        |                |
| 20               | Jadhav Chetan Hari          |                |
| 21               | Hire Rahul Santosh          |                |
| 22               | Thail Radha Tarachand       |                |
| 23               | Suryawanshi Sarita Dadabhai |                |
| 24               | Sonawane Dipak Laxman       |                |
| 25               | Bodhare Dipali Rajendra     |                |
| 26               | Gavale Jayashri Ravindra    |                |
| 27               | Mahire Ruchita Nana         |                |
| 28               | Malich Yogita Jayram        |                |
| 29               | Bhadane Gayatri Jitendra    |                |
| 30               | Pendhare Pratiksha Sukhdev  | 1000           |