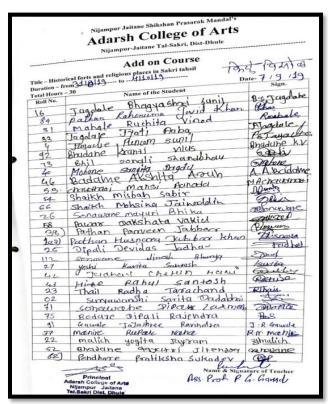

## Add-on Course on Historical Forts and Religious Places in Sakri Tehsil <u>Enrolled List</u>

| <b>Duration:</b> | 30 Hours Month              | : August-Octo. |
|------------------|-----------------------------|----------------|
| Roll             | Name of the Student         |                |
| 1                | Jagadale Bhagyashri Sunil   |                |
| 2                | Pathan Rehanuma Javedkhan   |                |
| 3                | Mahale Ruchita Vinod        |                |
| 4                | Jagadale Jyoti Aaba         | 6. 1           |
| 5                | Jagadale Punam Sunil        | 1 6            |
| 6                | Bhadane Kranti Vilas        |                |
| 7                | Bhil Sonali Shanabhau       |                |
| 8                | Mohane Sangita Dagadu       |                |
| 9                | Badame Akshita Arun         |                |
| 10               | Chaudhari Manasi Aanada     |                |
| 11               | Sheikh Misbah Sabir         |                |
| 12               | Shaikh Mohasina Jainoddin   |                |
| 13               | Sonawane Mayuri Bhika       |                |
| 14               | Pawar Dakshata Vakil        |                |
| 15               | Pathan Pravin Jabbar        |                |
| 16               | Pathan Husnara Jabbarkhan   |                |
| 17               | Jadhav Dipali Devidas       |                |
| 18               | Sonawane Dinesh Bhurya      |                |
| 19               | Yeshi Kavita Santosh        |                |
| 20               | Jadhav Chetan Hari          |                |
| 21               | Hire Rahul Santosh          |                |
| 22               | Thail Radha Tarachand       |                |
| 23               | Suryawanshi Sarita Dadabhai |                |
| 24               | Sonawane Dipak Laxman       |                |
| 25               | Bodhare Dipali Rajendra     |                |
| 26               | Gavale Jayashri Ravindra    |                |
| 27               | Mahire Ruchita Nana         |                |
| 28               | Malich Yogita Jayram        |                |
| 29               | Bhadane Gayatri Jitendra    |                |
| 30               | Pendhare Pratiksha Sukhdev  | 1000           |