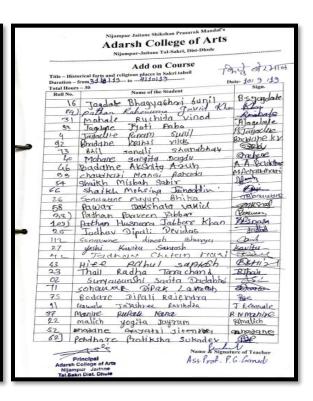

## Add-on Course on Historical Forts and Religious Places in Sakri Tehsil <u>Enrolled List</u>

| <b>Duration:</b> | 30 Hours Month              | : August-Octo. |
|------------------|-----------------------------|----------------|
| Roll             | Name of the Student         |                |
| 1                | Jagadale Bhagyashri Sunil   |                |
| 2                | Pathan Rehanuma Javedkhan   |                |
| 3                | Mahale Ruchita Vinod        |                |
| 4                | Jagadale Jyoti Aaba         | 6. 1           |
| 5                | Jagadale Punam Sunil        | 1 6            |
| 6                | Bhadane Kranti Vilas        |                |
| 7                | Bhil Sonali Shanabhau       |                |
| 8                | Mohane Sangita Dagadu       |                |
| 9                | Badame Akshita Arun         |                |
| 10               | Chaudhari Manasi Aanada     |                |
| 11               | Sheikh Misbah Sabir         |                |
| 12               | Shaikh Mohasina Jainoddin   |                |
| 13               | Sonawane Mayuri Bhika       |                |
| 14               | Pawar Dakshata Vakil        |                |
| 15               | Pathan Pravin Jabbar        |                |
| 16               | Pathan Husnara Jabbarkhan   |                |
| 17               | Jadhav Dipali Devidas       |                |
| 18               | Sonawane Dinesh Bhurya      |                |
| 19               | Yeshi Kavita Santosh        |                |
| 20               | Jadhav Chetan Hari          |                |
| 21               | Hire Rahul Santosh          |                |
| 22               | Thail Radha Tarachand       |                |
| 23               | Suryawanshi Sarita Dadabhai |                |
| 24               | Sonawane Dipak Laxman       |                |
| 25               | Bodhare Dipali Rajendra     |                |
| 26               | Gavale Jayashri Ravindra    |                |
| 27               | Mahire Ruchita Nana         |                |
| 28               | Malich Yogita Jayram        |                |
| 29               | Bhadane Gayatri Jitendra    |                |
| 30               | Pendhare Pratiksha Sukhdev  | 1000           |