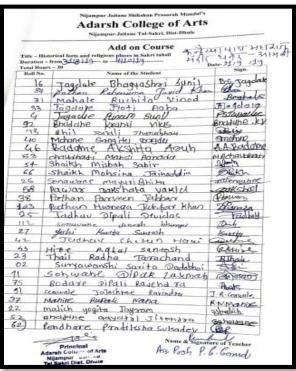

## Add-on Course on Historical Forts and Religious Places in Sakri Tehsil <u>Enrolled List</u>

| <b>Duration:</b> | 30 Hours Month              | : August-Octo. |
|------------------|-----------------------------|----------------|
| Roll             | Name of the Student         |                |
| 1                | Jagadale Bhagyashri Sunil   |                |
| 2                | Pathan Rehanuma Javedkhan   |                |
| 3                | Mahale Ruchita Vinod        |                |
| 4                | Jagadale Jyoti Aaba         | 6. 1           |
| 5                | Jagadale Punam Sunil        | 1 6            |
| 6                | Bhadane Kranti Vilas        |                |
| 7                | Bhil Sonali Shanabhau       |                |
| 8                | Mohane Sangita Dagadu       |                |
| 9                | Badame Akshita Arun         |                |
| 10               | Chaudhari Manasi Aanada     |                |
| 11               | Sheikh Misbah Sabir         |                |
| 12               | Shaikh Mohasina Jainoddin   |                |
| 13               | Sonawane Mayuri Bhika       |                |
| 14               | Pawar Dakshata Vakil        |                |
| 15               | Pathan Pravin Jabbar        |                |
| 16               | Pathan Husnara Jabbarkhan   |                |
| 17               | Jadhav Dipali Devidas       |                |
| 18               | Sonawane Dinesh Bhurya      |                |
| 19               | Yeshi Kavita Santosh        |                |
| 20               | Jadhav Chetan Hari          |                |
| 21               | Hire Rahul Santosh          |                |
| 22               | Thail Radha Tarachand       |                |
| 23               | Suryawanshi Sarita Dadabhai |                |
| 24               | Sonawane Dipak Laxman       |                |
| 25               | Bodhare Dipali Rajendra     |                |
| 26               | Gavale Jayashri Ravindra    |                |
| 27               | Mahire Ruchita Nana         |                |
| 28               | Malich Yogita Jayram        |                |
| 29               | Bhadane Gayatri Jitendra    |                |
| 30               | Pendhare Pratiksha Sukhdev  | 1000           |