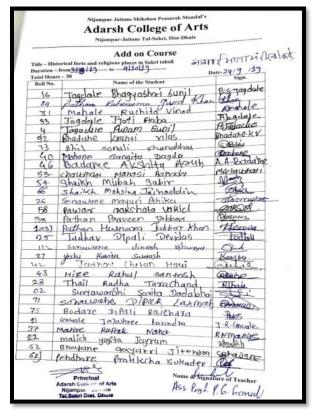

#### **Enrolled List**

Nijampur-Jaitane Shikshan Prasarak Mandal's

Date:31/08/2019 to 04/10/2019

## Add-on Course on Historical Forts and Religious Places in Sakri Tehsil <u>Enrolled List</u>

| <b>Duration:</b> | 30 Hours Month              | : August-Octo. |
|------------------|-----------------------------|----------------|
| Roll             | Name of the Student         |                |
| 1                | Jagadale Bhagyashri Sunil   |                |
| 2                | Pathan Rehanuma Javedkhan   |                |
| 3                | Mahale Ruchita Vinod        |                |
| 4                | Jagadale Jyoti Aaba         | 6. 1           |
| 5                | Jagadale Punam Sunil        | 1 6            |
| 6                | Bhadane Kranti Vilas        |                |
| 7                | Bhil Sonali Shanabhau       |                |
| 8                | Mohane Sangita Dagadu       |                |
| 9                | Badame Akshita Arun         |                |
| 10               | Chaudhari Manasi Aanada     |                |
| 11               | Sheikh Misbah Sabir         |                |
| 12               | Shaikh Mohasina Jainoddin   |                |
| 13               | Sonawane Mayuri Bhika       |                |
| 14               | Pawar Dakshata Vakil        |                |
| 15               | Pathan Pravin Jabbar        |                |
| 16               | Pathan Husnara Jabbarkhan   |                |
| 17               | Jadhav Dipali Devidas       |                |
| 18               | Sonawane Dinesh Bhurya      |                |
| 19               | Yeshi Kavita Santosh        |                |
| 20               | Jadhav Chetan Hari          |                |
| 21               | Hire Rahul Santosh          |                |
| 22               | Thail Radha Tarachand       |                |
| 23               | Suryawanshi Sarita Dadabhai |                |
| 24               | Sonawane Dipak Laxman       |                |
| 25               | Bodhare Dipali Rajendra     |                |
| 26               | Gavale Jayashri Ravindra    |                |
| 27               | Mahire Ruchita Nana         |                |
| 28               | Malich Yogita Jayram        |                |
| 29               | Bhadane Gayatri Jitendra    |                |
| 30               | Pendhare Pratiksha Sukhdev  | 1000           |

Remar Garyd

Principal

Adarsh College of Arts

Nijampur, Jaitane

Tal. Sakri, Dist. Dhule