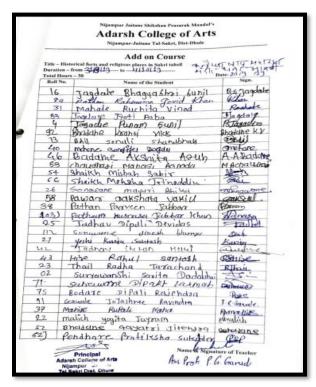

## Add-on Course on Historical Forts and Religious Places in Sakri Tehsil <u>Enrolled List</u>

| <b>Duration:</b> | 30 Hours Month              | : August-Octo. |
|------------------|-----------------------------|----------------|
| Roll             | Name of the Student         |                |
| 1                | Jagadale Bhagyashri Sunil   |                |
| 2                | Pathan Rehanuma Javedkhan   |                |
| 3                | Mahale Ruchita Vinod        |                |
| 4                | Jagadale Jyoti Aaba         | 6. 1           |
| 5                | Jagadale Punam Sunil        | 1 6            |
| 6                | Bhadane Kranti Vilas        |                |
| 7                | Bhil Sonali Shanabhau       |                |
| 8                | Mohane Sangita Dagadu       |                |
| 9                | Badame Akshita Arun         |                |
| 10               | Chaudhari Manasi Aanada     |                |
| 11               | Sheikh Misbah Sabir         |                |
| 12               | Shaikh Mohasina Jainoddin   |                |
| 13               | Sonawane Mayuri Bhika       |                |
| 14               | Pawar Dakshata Vakil        |                |
| 15               | Pathan Pravin Jabbar        |                |
| 16               | Pathan Husnara Jabbarkhan   |                |
| 17               | Jadhav Dipali Devidas       |                |
| 18               | Sonawane Dinesh Bhurya      |                |
| 19               | Yeshi Kavita Santosh        |                |
| 20               | Jadhav Chetan Hari          |                |
| 21               | Hire Rahul Santosh          |                |
| 22               | Thail Radha Tarachand       |                |
| 23               | Suryawanshi Sarita Dadabhai |                |
| 24               | Sonawane Dipak Laxman       |                |
| 25               | Bodhare Dipali Rajendra     |                |
| 26               | Gavale Jayashri Ravindra    |                |
| 27               | Mahire Ruchita Nana         |                |
| 28               | Malich Yogita Jayram        |                |
| 29               | Bhadane Gayatri Jitendra    |                |
| 30               | Pendhare Pratiksha Sukhdev  | 1000           |