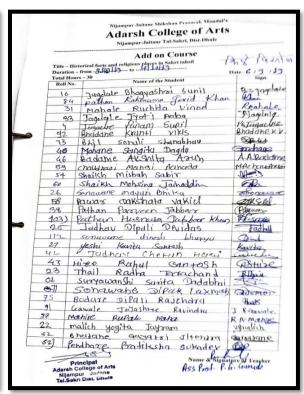

## Add-on Course on Historical Forts and Religious Places in Sakri Tehsil <u>Enrolled List</u>

| <b>Duration:</b> | 30 Hours Month              | : August-Octo. |
|------------------|-----------------------------|----------------|
| Roll             | Name of the Student         |                |
| 1                | Jagadale Bhagyashri Sunil   |                |
| 2                | Pathan Rehanuma Javedkhan   |                |
| 3                | Mahale Ruchita Vinod        |                |
| 4                | Jagadale Jyoti Aaba         | 6. 1           |
| 5                | Jagadale Punam Sunil        | 1 6            |
| 6                | Bhadane Kranti Vilas        |                |
| 7                | Bhil Sonali Shanabhau       |                |
| 8                | Mohane Sangita Dagadu       |                |
| 9                | Badame Akshita Arun         |                |
| 10               | Chaudhari Manasi Aanada     |                |
| 11               | Sheikh Misbah Sabir         |                |
| 12               | Shaikh Mohasina Jainoddin   |                |
| 13               | Sonawane Mayuri Bhika       |                |
| 14               | Pawar Dakshata Vakil        |                |
| 15               | Pathan Pravin Jabbar        |                |
| 16               | Pathan Husnara Jabbarkhan   |                |
| 17               | Jadhav Dipali Devidas       |                |
| 18               | Sonawane Dinesh Bhurya      |                |
| 19               | Yeshi Kavita Santosh        |                |
| 20               | Jadhav Chetan Hari          |                |
| 21               | Hire Rahul Santosh          |                |
| 22               | Thail Radha Tarachand       |                |
| 23               | Suryawanshi Sarita Dadabhai |                |
| 24               | Sonawane Dipak Laxman       |                |
| 25               | Bodhare Dipali Rajendra     |                |
| 26               | Gavale Jayashri Ravindra    |                |
| 27               | Mahire Ruchita Nana         |                |
| 28               | Malich Yogita Jayram        |                |
| 29               | Bhadane Gayatri Jitendra    |                |
| 30               | Pendhare Pratiksha Sukhdev  | 1000           |