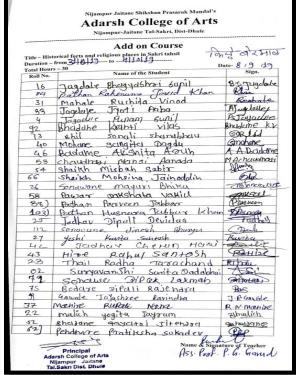

## Add-on Course on Historical Forts and Religious Places in Sakri Tehsil <u>Enrolled List</u>

| <b>Duration:</b> | 30 Hours Month              | : August-Octo. |
|------------------|-----------------------------|----------------|
| Roll             | Name of the Student         |                |
| 1                | Jagadale Bhagyashri Sunil   |                |
| 2                | Pathan Rehanuma Javedkhan   |                |
| 3                | Mahale Ruchita Vinod        |                |
| 4                | Jagadale Jyoti Aaba         | 6. 1           |
| 5                | Jagadale Punam Sunil        | 1 6            |
| 6                | Bhadane Kranti Vilas        |                |
| 7                | Bhil Sonali Shanabhau       |                |
| 8                | Mohane Sangita Dagadu       |                |
| 9                | Badame Akshita Arun         |                |
| 10               | Chaudhari Manasi Aanada     |                |
| 11               | Sheikh Misbah Sabir         |                |
| 12               | Shaikh Mohasina Jainoddin   |                |
| 13               | Sonawane Mayuri Bhika       |                |
| 14               | Pawar Dakshata Vakil        |                |
| 15               | Pathan Pravin Jabbar        |                |
| 16               | Pathan Husnara Jabbarkhan   |                |
| 17               | Jadhav Dipali Devidas       |                |
| 18               | Sonawane Dinesh Bhurya      |                |
| 19               | Yeshi Kavita Santosh        |                |
| 20               | Jadhav Chetan Hari          |                |
| 21               | Hire Rahul Santosh          |                |
| 22               | Thail Radha Tarachand       |                |
| 23               | Suryawanshi Sarita Dadabhai |                |
| 24               | Sonawane Dipak Laxman       |                |
| 25               | Bodhare Dipali Rajendra     |                |
| 26               | Gavale Jayashri Ravindra    |                |
| 27               | Mahire Ruchita Nana         |                |
| 28               | Malich Yogita Jayram        |                |
| 29               | Bhadane Gayatri Jitendra    |                |
| 30               | Pendhare Pratiksha Sukhdev  | 1000           |