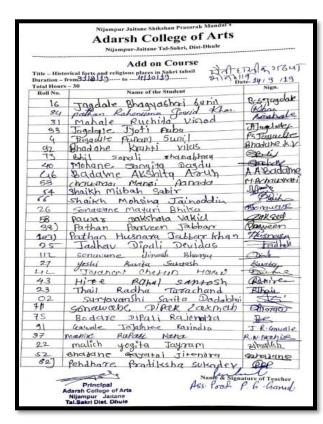

## Add-on Course on Historical Forts and Religious Places in Sakri Tehsil <u>Enrolled List</u>

| <b>Duration:</b> | 30 Hours Month              | : August-Octo. |
|------------------|-----------------------------|----------------|
| Roll             | Name of the Student         |                |
| 1                | Jagadale Bhagyashri Sunil   |                |
| 2                | Pathan Rehanuma Javedkhan   |                |
| 3                | Mahale Ruchita Vinod        |                |
| 4                | Jagadale Jyoti Aaba         | 6. 1           |
| 5                | Jagadale Punam Sunil        | 1 6            |
| 6                | Bhadane Kranti Vilas        |                |
| 7                | Bhil Sonali Shanabhau       |                |
| 8                | Mohane Sangita Dagadu       |                |
| 9                | Badame Akshita Arun         |                |
| 10               | Chaudhari Manasi Aanada     |                |
| 11               | Sheikh Misbah Sabir         |                |
| 12               | Shaikh Mohasina Jainoddin   |                |
| 13               | Sonawane Mayuri Bhika       |                |
| 14               | Pawar Dakshata Vakil        |                |
| 15               | Pathan Pravin Jabbar        |                |
| 16               | Pathan Husnara Jabbarkhan   |                |
| 17               | Jadhav Dipali Devidas       |                |
| 18               | Sonawane Dinesh Bhurya      |                |
| 19               | Yeshi Kavita Santosh        |                |
| 20               | Jadhav Chetan Hari          |                |
| 21               | Hire Rahul Santosh          |                |
| 22               | Thail Radha Tarachand       |                |
| 23               | Suryawanshi Sarita Dadabhai |                |
| 24               | Sonawane Dipak Laxman       |                |
| 25               | Bodhare Dipali Rajendra     |                |
| 26               | Gavale Jayashri Ravindra    |                |
| 27               | Mahire Ruchita Nana         |                |
| 28               | Malich Yogita Jayram        |                |
| 29               | Bhadane Gayatri Jitendra    |                |
| 30               | Pendhare Pratiksha Sukhdev  | 1000           |