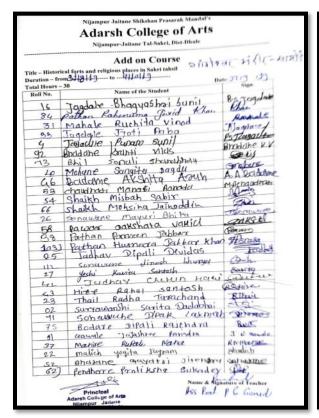

## Add-on Course on Historical Forts and Religious Places in Sakri Tehsil <u>Enrolled List</u>

| <b>Duration:</b> | 30 Hours Month              | : August-Octo. |
|------------------|-----------------------------|----------------|
| Roll             | Name of the Student         |                |
| 1                | Jagadale Bhagyashri Sunil   |                |
| 2                | Pathan Rehanuma Javedkhan   |                |
| 3                | Mahale Ruchita Vinod        |                |
| 4                | Jagadale Jyoti Aaba         | 6. 1           |
| 5                | Jagadale Punam Sunil        | 1 6            |
| 6                | Bhadane Kranti Vilas        |                |
| 7                | Bhil Sonali Shanabhau       |                |
| 8                | Mohane Sangita Dagadu       |                |
| 9                | Badame Akshita Arun         |                |
| 10               | Chaudhari Manasi Aanada     |                |
| 11               | Sheikh Misbah Sabir         |                |
| 12               | Shaikh Mohasina Jainoddin   |                |
| 13               | Sonawane Mayuri Bhika       |                |
| 14               | Pawar Dakshata Vakil        |                |
| 15               | Pathan Pravin Jabbar        |                |
| 16               | Pathan Husnara Jabbarkhan   |                |
| 17               | Jadhav Dipali Devidas       |                |
| 18               | Sonawane Dinesh Bhurya      |                |
| 19               | Yeshi Kavita Santosh        |                |
| 20               | Jadhav Chetan Hari          |                |
| 21               | Hire Rahul Santosh          |                |
| 22               | Thail Radha Tarachand       |                |
| 23               | Suryawanshi Sarita Dadabhai |                |
| 24               | Sonawane Dipak Laxman       |                |
| 25               | Bodhare Dipali Rajendra     |                |
| 26               | Gavale Jayashri Ravindra    |                |
| 27               | Mahire Ruchita Nana         |                |
| 28               | Malich Yogita Jayram        |                |
| 29               | Bhadane Gayatri Jitendra    |                |
| 30               | Pendhare Pratiksha Sukhdev  | 1000           |