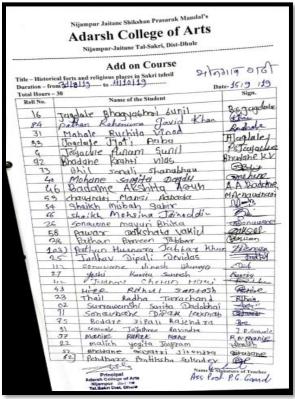

## Add-on Course on Historical Forts and Religious Places in Sakri Tehsil <u>Enrolled List</u>

| <b>Duration:</b> | 30 Hours Month              | : August-Octo. |
|------------------|-----------------------------|----------------|
| Roll             | Name of the Student         |                |
| 1                | Jagadale Bhagyashri Sunil   |                |
| 2                | Pathan Rehanuma Javedkhan   |                |
| 3                | Mahale Ruchita Vinod        |                |
| 4                | Jagadale Jyoti Aaba         | 6. 1           |
| 5                | Jagadale Punam Sunil        | 1 6            |
| 6                | Bhadane Kranti Vilas        |                |
| 7                | Bhil Sonali Shanabhau       |                |
| 8                | Mohane Sangita Dagadu       |                |
| 9                | Badame Akshita Arun         |                |
| 10               | Chaudhari Manasi Aanada     |                |
| 11               | Sheikh Misbah Sabir         |                |
| 12               | Shaikh Mohasina Jainoddin   |                |
| 13               | Sonawane Mayuri Bhika       |                |
| 14               | Pawar Dakshata Vakil        |                |
| 15               | Pathan Pravin Jabbar        |                |
| 16               | Pathan Husnara Jabbarkhan   |                |
| 17               | Jadhav Dipali Devidas       |                |
| 18               | Sonawane Dinesh Bhurya      |                |
| 19               | Yeshi Kavita Santosh        |                |
| 20               | Jadhav Chetan Hari          |                |
| 21               | Hire Rahul Santosh          |                |
| 22               | Thail Radha Tarachand       |                |
| 23               | Suryawanshi Sarita Dadabhai |                |
| 24               | Sonawane Dipak Laxman       |                |
| 25               | Bodhare Dipali Rajendra     |                |
| 26               | Gavale Jayashri Ravindra    |                |
| 27               | Mahire Ruchita Nana         |                |
| 28               | Malich Yogita Jayram        |                |
| 29               | Bhadane Gayatri Jitendra    |                |
| 30               | Pendhare Pratiksha Sukhdev  | 1000           |