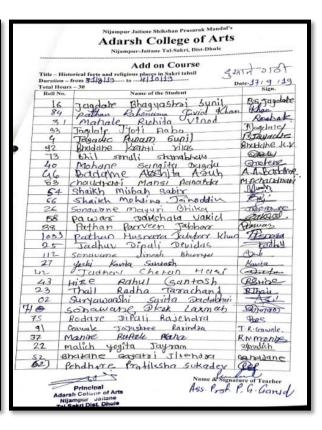

## Add-on Course on Historical Forts and Religious Places in Sakri Tehsil <u>Enrolled List</u>

| <b>Duration:</b> | 30 Hours Month              | : August-Octo. |
|------------------|-----------------------------|----------------|
| Roll             | Name of the Student         |                |
| 1                | Jagadale Bhagyashri Sunil   |                |
| 2                | Pathan Rehanuma Javedkhan   |                |
| 3                | Mahale Ruchita Vinod        |                |
| 4                | Jagadale Jyoti Aaba         | 6. 1           |
| 5                | Jagadale Punam Sunil        | 1 6            |
| 6                | Bhadane Kranti Vilas        |                |
| 7                | Bhil Sonali Shanabhau       |                |
| 8                | Mohane Sangita Dagadu       |                |
| 9                | Badame Akshita Arun         |                |
| 10               | Chaudhari Manasi Aanada     |                |
| 11               | Sheikh Misbah Sabir         |                |
| 12               | Shaikh Mohasina Jainoddin   |                |
| 13               | Sonawane Mayuri Bhika       |                |
| 14               | Pawar Dakshata Vakil        |                |
| 15               | Pathan Pravin Jabbar        |                |
| 16               | Pathan Husnara Jabbarkhan   |                |
| 17               | Jadhav Dipali Devidas       |                |
| 18               | Sonawane Dinesh Bhurya      |                |
| 19               | Yeshi Kavita Santosh        |                |
| 20               | Jadhav Chetan Hari          |                |
| 21               | Hire Rahul Santosh          |                |
| 22               | Thail Radha Tarachand       |                |
| 23               | Suryawanshi Sarita Dadabhai |                |
| 24               | Sonawane Dipak Laxman       |                |
| 25               | Bodhare Dipali Rajendra     |                |
| 26               | Gavale Jayashri Ravindra    |                |
| 27               | Mahire Ruchita Nana         |                |
| 28               | Malich Yogita Jayram        |                |
| 29               | Bhadane Gayatri Jitendra    |                |
| 30               | Pendhare Pratiksha Sukhdev  | 1000           |