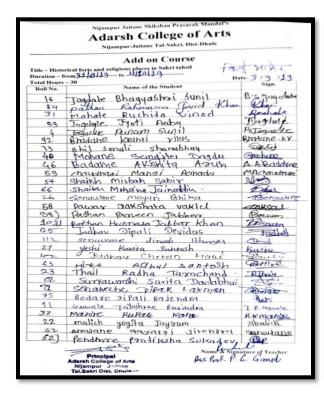

## Add-on Course on Historical Forts and Religious Places in Sakri Tehsil <u>Enrolled List</u>

| <b>Duration:</b> | 30 Hours Month              | : August-Octo. |
|------------------|-----------------------------|----------------|
| Roll             | Name of the Student         |                |
| 1                | Jagadale Bhagyashri Sunil   |                |
| 2                | Pathan Rehanuma Javedkhan   |                |
| 3                | Mahale Ruchita Vinod        |                |
| 4                | Jagadale Jyoti Aaba         | 6. 1           |
| 5                | Jagadale Punam Sunil        | 1 6            |
| 6                | Bhadane Kranti Vilas        |                |
| 7                | Bhil Sonali Shanabhau       |                |
| 8                | Mohane Sangita Dagadu       |                |
| 9                | Badame Akshita Arun         |                |
| 10               | Chaudhari Manasi Aanada     |                |
| 11               | Sheikh Misbah Sabir         |                |
| 12               | Shaikh Mohasina Jainoddin   |                |
| 13               | Sonawane Mayuri Bhika       |                |
| 14               | Pawar Dakshata Vakil        |                |
| 15               | Pathan Pravin Jabbar        |                |
| 16               | Pathan Husnara Jabbarkhan   |                |
| 17               | Jadhav Dipali Devidas       |                |
| 18               | Sonawane Dinesh Bhurya      |                |
| 19               | Yeshi Kavita Santosh        |                |
| 20               | Jadhav Chetan Hari          |                |
| 21               | Hire Rahul Santosh          |                |
| 22               | Thail Radha Tarachand       |                |
| 23               | Suryawanshi Sarita Dadabhai |                |
| 24               | Sonawane Dipak Laxman       |                |
| 25               | Bodhare Dipali Rajendra     |                |
| 26               | Gavale Jayashri Ravindra    |                |
| 27               | Mahire Ruchita Nana         |                |
| 28               | Malich Yogita Jayram        |                |
| 29               | Bhadane Gayatri Jitendra    |                |
| 30               | Pendhare Pratiksha Sukhdev  | 1000           |