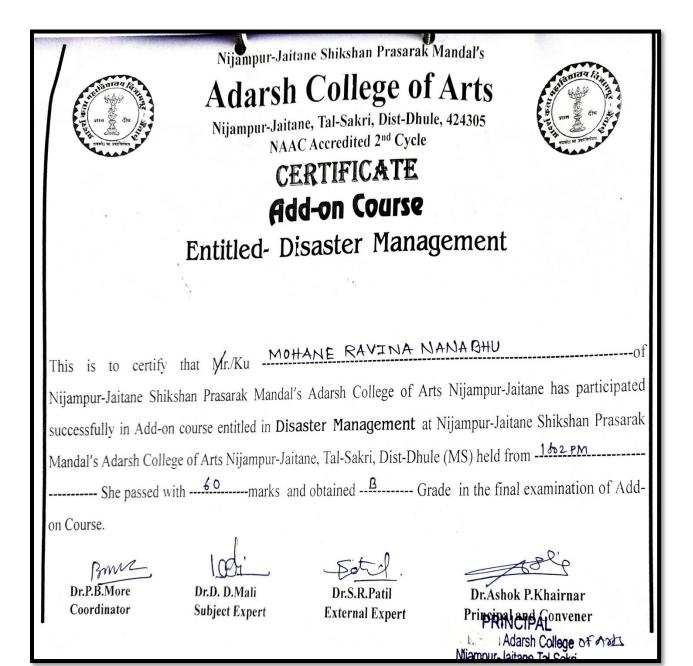

|  |
| 30                     |                                                                     | Sima              |  |  |  |  |
| - 3 12                 | 30 Rane Gayatmi vilas                                               |                   |  |  |  |  |
| -                      | Name & Signature of Venchor                                         |                   |  |  |  |  |
|                        | PRINCIPAL<br>Adarsh College of Aroses - P. B. Mor                   |                   |  |  |  |  |
| Mijan                  | Nijampur-Jaitane, Tal. Sakrj                                        |                   |  |  |  |  |
|                        |                                                                     |                   |  |  |  |  |

# **Certificate**