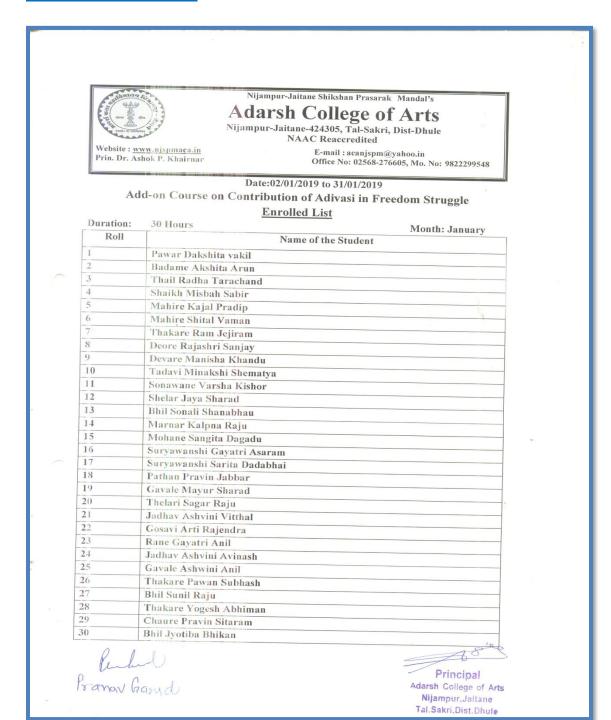

, Vote of thanks was proposed by Prof.Pranav Garud the coordinator of the course. The course co-ordinator gave the preface to the course in the beginning. Then the units were taught as per syllabus. Assignments were conducted during the course.

At the end of the course an examination of 100 marks was conducted which was in multiple Choice questions mode. The result was displayed on the notice board and also distributed to Students along with certificate. The students also filled feedback form. The outcome of the course is students will help students in competitive exams.

Mr.Pranav G.Garud

Dr.Ashok P.Khairnar

Phivisipal

Adarsh College of Arts

Nijampur Jaltane

Tal.Sakri Dist. Dhule

N.J.S.P.Mandal's Adarsh College of Arts, Nijampur-Jaitane

Page 2

#### **Enrolled List of Students**



#### **Syllabus of Add-on Course**

## ADD ON COURSE

## ACADEMIC YEAR 2018-2019

COURSE TITLE: Contribution of khandeshi Adivasis in freedom Struggle

# खान्देशातील आदिवासींचे स्वातंत्र्य चळवळीतील योगदान

|               |          | Syllabus Topic                                             | Hours |
|---------------|----------|------------------------------------------------------------|-------|
| 11-24.1       |          | खान्देश आणि तेथिल आदिवासी जमात                             |       |
| Unit I        | 31       | खान्देशची ओळख                                              | 02    |
| $\rightarrow$ | - I      | आदिवासींची व्याख्या                                        | 02    |
|               | <b>क</b> | खान्देशातील आदिवासी                                        | 03    |
| Un