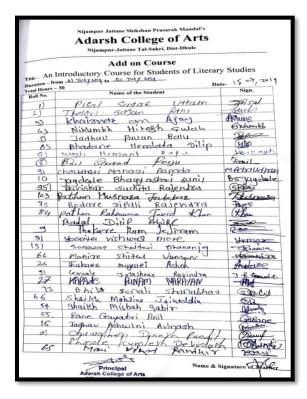

### Add-on Course on An Introductory Course for Literary Studies **Enrolled List**

| Duratio | on: 30 Hours                | Month: July 201 |
|---------|-----------------------------|-----------------|
| Roll    | Name of the Student         |                 |
| 1       | Pisal Sagar Uttam           |                 |
| 2       | Thelari Sagar Raju          |                 |
| 3       | Khairnar Om Ajay            |                 |
| 4       | Nikumbh Hitesh Gulab        |                 |
| 5       | Jadhav Pawan Balu           |                 |
| 6       | Bhadane Hemlata Dilip       |                 |
| 7       | Wagh Heman Bapu             |                 |
| 8       | Bhil Sharad Raju            |                 |
| 9       | Chaudhari Mansi Ananda      |                 |
| 10      | Jagdale Bhagyashri Sunil    |                 |
| 11      | Baviskar Suchita Rajendra   |                 |
| 12      | Pathan Husnara Jabbar       |                 |
| 13      | Bodare Dipali Rajendra      |                 |
| 14      | Pathan Rehnuma Javid Khan   |                 |
| 15      | Ahire Badal Dilip           |                 |
| 16      | Thakare Ram Jejiram         |                 |
| 17      | More Yogita Vishwas         |                 |
| 18      | Sonawane Chaitali Dhananjay |                 |
| 19      | Mahire Shital Vaman         |                 |
| 20      | Thakare Mayuri Ashok        |                 |
| 21      | Gavle Jayshri Rajendra      |                 |
| 22      | Kapade Poonam Narayan       |                 |
| 23      | Bhil Sonali Shanabhau       |                 |
| 24      | Shaikh Mohsina Jainuddin    |                 |
| 25      | Shaikh Misbah Sabir         |                 |
| 26      | Rane Gayatri Anil           |                 |
| 27      | Jadhav Ashwini Avinash      |                 |
| 28      | Shinde Kamlesh Devidas      |                 |
| 29      | Chaudhari Dinesh Pandit     |                 |
| 30      | Mali Vinod Randhir          |                 |