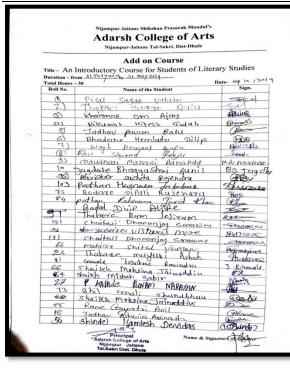

### Add-on Course on An Introductory Course for Literary Studies **Enrolled List**

| Duratio | on: 30 Hours                | Month: July 201 |
|---------|-----------------------------|-----------------|
| Roll    | Name of the Student         |                 |
| 1       | Pisal Sagar Uttam           |                 |
| 2       | Thelari Sagar Raju          |                 |
| 3       | Khairnar Om Ajay            |                 |
| 4       | Nikumbh Hitesh Gulab        |                 |
| 5       | Jadhav Pawan Balu           |                 |
| 6       | Bhadane Hemlata Dilip       |                 |
| 7       | Wagh Heman Bapu             |                 |
| 8       | Bhil Sharad Raju            |                 |
| 9       | Chaudhari Mansi Ananda      |                 |
| 10      | Jagdale Bhagyashri Sunil    |                 |
| 11      | Baviskar Suchita Rajendra   |                 |
| 12      | Pathan Husnara Jabbar       |                 |
| 13      | Bodare Dipali Rajendra      |                 |
| 14      | Pathan Rehnuma Javid Khan   |                 |
| 15      | Ahire Badal Dilip           |                 |
| 16      | Thakare Ram Jejiram         |                 |
| 17      | More Yogita Vishwas         |                 |
| 18      | Sonawane Chaitali Dhananjay |                 |
| 19      | Mahire Shital Vaman         |                 |
| 20      | Thakare Mayuri Ashok        |                 |
| 21      | Gavle Jayshri Rajendra      |                 |
| 22      | Kapade Poonam Narayan       |                 |
| 23      | Bhil Sonali Shanabhau       |                 |
| 24      | Shaikh Mohsina Jainuddin    |                 |
| 25      | Shaikh Misbah Sabir         |                 |
| 26      | Rane Gayatri Anil           |                 |
| 27      | Jadhav Ashwini Avinash      |                 |
| 28      | Shinde Kamlesh Devidas      |                 |
| 29      | Chaudhari Dinesh Pandit     |                 |
| 30      | Mali Vinod Randhir          |                 |