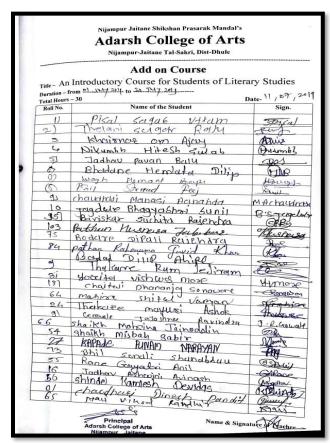

### Add-on Course on An Introductory Course for Literary Studies **Enrolled List**

| Duratio | on: 30 Hours                | Month: July 201 |
|---------|-----------------------------|-----------------|
| Roll    | Name of the Student         |                 |
| 1       | Pisal Sagar Uttam           |                 |
| 2       | Thelari Sagar Raju          |                 |
| 3       | Khairnar Om Ajay            |                 |
| 4       | Nikumbh Hitesh Gulab        |                 |
| 5       | Jadhav Pawan Balu           |                 |
| 6       | Bhadane Hemlata Dilip       |                 |
| 7       | Wagh Heman Bapu             |                 |
| 8       | Bhil Sharad Raju            |                 |
| 9       | Chaudhari Mansi Ananda      |                 |
| 10      | Jagdale Bhagyashri Sunil    |                 |
| 11      | Baviskar Suchita Rajendra   |                 |
| 12      | Pathan Husnara Jabbar       |                 |
| 13      | Bodare Dipali Rajendra      |                 |
| 14      | Pathan Rehnuma Javid Khan   |                 |
| 15      | Ahire Badal Dilip           |                 |
| 16      | Thakare Ram Jejiram         |                 |
| 17      | More Yogita Vishwas         |                 |
| 18      | Sonawane Chaitali Dhananjay |                 |
| 19      | Mahire Shital Vaman         |                 |
| 20      | Thakare Mayuri Ashok        |                 |
| 21      | Gavle Jayshri Rajendra      |                 |
| 22      | Kapade Poonam Narayan       |                 |
| 23      | Bhil Sonali Shanabhau       |                 |
| 24      | Shaikh Mohsina Jainuddin    |                 |
| 25      | Shaikh Misbah Sabir         |                 |
| 26      | Rane Gayatri Anil           |                 |
| 27      | Jadhav Ashwini Avinash      |                 |
| 28      | Shinde Kamlesh Devidas      |                 |
| 29      | Chaudhari Dinesh Pandit     |                 |
| 30      | Mali Vinod Randhir          |                 |