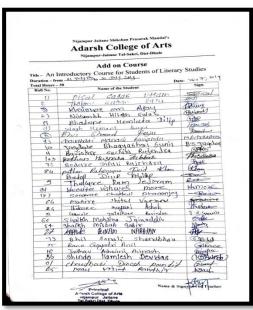

## **Enrolled List of Add-on Course**

Nijampur-Jaitane Shikshan Prasarak Mandal's

### Add-on Course on An Introductory Course for Literary Studies **Enrolled List**

| Duratio | on: 30 Hours                | Month: July 201 |
|---------|-----------------------------|-----------------|
| Roll    | Name of the Student         |                 |
| 1       | Pisal Sagar Uttam           |                 |
| 2       | Thelari Sagar Raju          |                 |
| 3       | Khairnar Om Ajay            |                 |
| 4       | Nikumbh Hitesh Gulab        |                 |
| 5       | Jadhav Pawan Balu           |                 |
| 6       | Bhadane Hemlata Dilip       |                 |
| 7       | Wagh Heman Bapu             |                 |
| 8       | Bhil Sharad Raju            |                 |
| 9       | Chaudhari Mansi Ananda      |                 |
| 10      | Jagdale Bhagyashri Sunil    |                 |
| 11      | Baviskar Suchita Rajendra   |                 |
| 12      | Pathan Husnara Jabbar       |                 |
| 13      | Bodare Dipali Rajendra      |                 |
| 14      | Pathan Rehnuma Javid Khan   |                 |
| 15      | Ahire Badal Dilip           |                 |
| 16      | Thakare Ram Jejiram         |                 |
| 17      | More Yogita Vishwas         |                 |
| 18      | Sonawane Chaitali Dhananjay |                 |
| 19      | Mahire Shital Vaman         |                 |
| 20      | Thakare Mayuri Ashok        |                 |
| 21      | Gavle Jayshri Rajendra      |                 |
| 22      | Kapade Poonam Narayan       |                 |
| 23      | Bhil Sonali Shanabhau       |                 |
| 24      | Shaikh Mohsina Jainuddin    |                 |
| 25      | Shaikh Misbah Sabir         |                 |
| 26      | Rane Gayatri Anil           |                 |
| 27      | Jadhav Ashwini Avinash      |                 |
| 28      | Shinde Kamlesh Devidas      |                 |
| 29      | Chaudhari Dinesh Pandit     |                 |
| 30      | Mali Vinod Randhir          |                 |