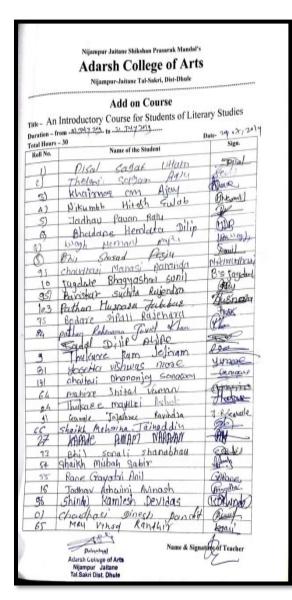

### Add-on Course on An Introductory Course for Literary Studies **Enrolled List**

| Duratio | on: 30 Hours                | Month: July 201 |
|---------|-----------------------------|-----------------|
| Roll    | Name of the Student         |                 |
| 1       | Pisal Sagar Uttam           |                 |
| 2       | Thelari Sagar Raju          |                 |
| 3       | Khairnar Om Ajay            |                 |
| 4       | Nikumbh Hitesh Gulab        |                 |
| 5       | Jadhav Pawan Balu           |                 |
| 6       | Bhadane Hemlata Dilip       |                 |
| 7       | Wagh Heman Bapu             |                 |
| 8       | Bhil Sharad Raju            |                 |
| 9       | Chaudhari Mansi Ananda      |                 |
| 10      | Jagdale Bhagyashri Sunil    |                 |
| 11      | Baviskar Suchita Rajendra   |                 |
| 12      | Pathan Husnara Jabbar       |                 |
| 13      | Bodare Dipali Rajendra      |                 |
| 14      | Pathan Rehnuma Javid Khan   |                 |
| 15      | Ahire Badal Dilip           |                 |
| 16      | Thakare Ram Jejiram         |                 |
| 17      | More Yogita Vishwas         |                 |
| 18      | Sonawane Chaitali Dhananjay |                 |
| 19      | Mahire Shital Vaman         |                 |
| 20      | Thakare Mayuri Ashok        |                 |
| 21      | Gavle Jayshri Rajendra      |                 |
| 22      | Kapade Poonam Narayan       |                 |
| 23      | Bhil Sonali Shanabhau       |                 |
| 24      | Shaikh Mohsina Jainuddin    |                 |
| 25      | Shaikh Misbah Sabir         |                 |
| 26      | Rane Gayatri Anil           |                 |
| 27      | Jadhav Ashwini Avinash      |                 |
| 28      | Shinde Kamlesh Devidas      |                 |
| 29      | Chaudhari Dinesh Pandit     |                 |
| 30      | Mali Vinod Randhir          |                 |