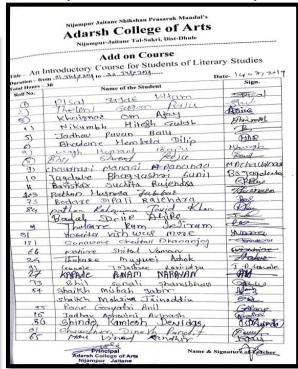

### Add-on Course on An Introductory Course for Literary Studies **Enrolled List**

| Duratio | on: 30 Hours                | Month: July 201 |
|---------|-----------------------------|-----------------|
| Roll    | Name of the Student         |                 |
| 1       | Pisal Sagar Uttam           |                 |
| 2       | Thelari Sagar Raju          |                 |
| 3       | Khairnar Om Ajay            |                 |
| 4       | Nikumbh Hitesh Gulab        |                 |
| 5       | Jadhav Pawan Balu           |                 |
| 6       | Bhadane Hemlata Dilip       |                 |
| 7       | Wagh Heman Bapu             |                 |
| 8       | Bhil Sharad Raju            |                 |
| 9       | Chaudhari Mansi Ananda      |                 |
| 10      | Jagdale Bhagyashri Sunil    |                 |
| 11      | Baviskar Suchita Rajendra   |                 |
| 12      | Pathan Husnara Jabbar       |                 |
| 13      | Bodare Dipali Rajendra      |                 |
| 14      | Pathan Rehnuma Javid Khan   |                 |
| 15      | Ahire Badal Dilip           |                 |
| 16      | Thakare Ram Jejiram         |                 |
| 17      | More Yogita Vishwas         |                 |
| 18      | Sonawane Chaitali Dhananjay |                 |
| 19      | Mahire Shital Vaman         |                 |
| 20      | Thakare Mayuri Ashok        |                 |
| 21      | Gavle Jayshri Rajendra      |                 |
| 22      | Kapade Poonam Narayan       |                 |
| 23      | Bhil Sonali Shanabhau       |                 |
| 24      | Shaikh Mohsina Jainuddin    |                 |
| 25      | Shaikh Misbah Sabir         |                 |
| 26      | Rane Gayatri Anil           |                 |
| 27      | Jadhav Ashwini Avinash      |                 |
| 28      | Shinde Kamlesh Devidas      |                 |
| 29      | Chaudhari Dinesh Pandit     |                 |
| 30      | Mali Vinod Randhir          |                 |