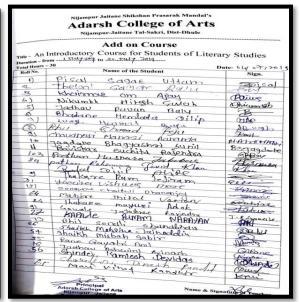

### Add-on Course on An Introductory Course for Literary Studies **Enrolled List**

| Duratio | on: 30 Hours                | Month: July 201 |
|---------|-----------------------------|-----------------|
| Roll    | Name of the Student         |                 |
| 1       | Pisal Sagar Uttam           |                 |
| 2       | Thelari Sagar Raju          |                 |
| 3       | Khairnar Om Ajay            |                 |
| 4       | Nikumbh Hitesh Gulab        |                 |
| 5       | Jadhav Pawan Balu           |                 |
| 6       | Bhadane Hemlata Dilip       |                 |
| 7       | Wagh Heman Bapu             |                 |
| 8       | Bhil Sharad Raju            |                 |
| 9       | Chaudhari Mansi Ananda      |                 |
| 10      | Jagdale Bhagyashri Sunil    |                 |
| 11      | Baviskar Suchita Rajendra   |                 |
| 12      | Pathan Husnara Jabbar       |                 |
| 13      | Bodare Dipali Rajendra      |                 |
| 14      | Pathan Rehnuma Javid Khan   |                 |
| 15      | Ahire Badal Dilip           |                 |
| 16      | Thakare Ram Jejiram         |                 |
| 17      | More Yogita Vishwas         |                 |
| 18      | Sonawane Chaitali Dhananjay |                 |
| 19      | Mahire Shital Vaman         |                 |
| 20      | Thakare Mayuri Ashok        |                 |
| 21      | Gavle Jayshri Rajendra      |                 |
| 22      | Kapade Poonam Narayan       |                 |
| 23      | Bhil Sonali Shanabhau       |                 |
| 24      | Shaikh Mohsina Jainuddin    |                 |
| 25      | Shaikh Misbah Sabir         |                 |
| 26      | Rane Gayatri Anil           |                 |
| 27      | Jadhav Ashwini Avinash      |                 |
| 28      | Shinde Kamlesh Devidas      |                 |
| 29      | Chaudhari Dinesh Pandit     |                 |
| 30      | Mali Vinod Randhir          |                 |