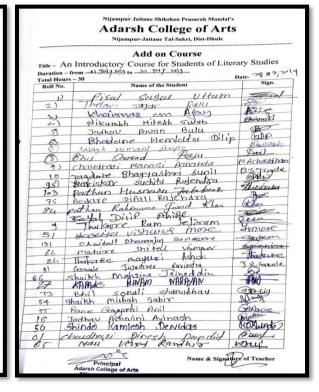

### Add-on Course on An Introductory Course for Literary Studies **Enrolled List**

| Duratio | on: 30 Hours                | Month: July 201 |
|---------|-----------------------------|-----------------|
| Roll    | Name of the Student         |                 |
| 1       | Pisal Sagar Uttam           |                 |
| 2       | Thelari Sagar Raju          |                 |
| 3       | Khairnar Om Ajay            |                 |
| 4       | Nikumbh Hitesh Gulab        |                 |
| 5       | Jadhav Pawan Balu           |                 |
| 6       | Bhadane Hemlata Dilip       |                 |
| 7       | Wagh Heman Bapu             |                 |
| 8       | Bhil Sharad Raju            |                 |
| 9       | Chaudhari Mansi Ananda      |                 |
| 10      | Jagdale Bhagyashri Sunil    |                 |
| 11      | Baviskar Suchita Rajendra   |                 |
| 12      | Pathan Husnara Jabbar       |                 |
| 13      | Bodare Dipali Rajendra      |                 |
| 14      | Pathan Rehnuma Javid Khan   |                 |
| 15      | Ahire Badal Dilip           |                 |
| 16      | Thakare Ram Jejiram         |                 |
| 17      | More Yogita Vishwas         |                 |
| 18      | Sonawane Chaitali Dhananjay |                 |
| 19      | Mahire Shital Vaman         |                 |
| 20      | Thakare Mayuri Ashok        |                 |
| 21      | Gavle Jayshri Rajendra      |                 |
| 22      | Kapade Poonam Narayan       |                 |
| 23      | Bhil Sonali Shanabhau       |                 |
| 24      | Shaikh Mohsina Jainuddin    |                 |
| 25      | Shaikh Misbah Sabir         |                 |
| 26      | Rane Gayatri Anil           |                 |
| 27      | Jadhav Ashwini Avinash      |                 |
| 28      | Shinde Kamlesh Devidas      |                 |
| 29      | Chaudhari Dinesh Pandit     |                 |
| 30      | Mali Vinod Randhir          |                 |