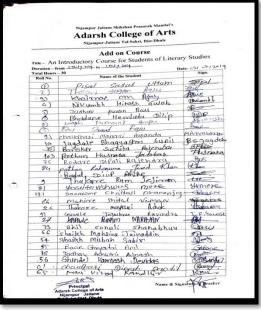

### Add-on Course on An Introductory Course for Literary Studies **Enrolled List**

| Duratio | on: 30 Hours                | Month: July 201 |
|---------|-----------------------------|-----------------|
| Roll    | Name of the Student         |                 |
| 1       | Pisal Sagar Uttam           |                 |
| 2       | Thelari Sagar Raju          |                 |
| 3       | Khairnar Om Ajay            |                 |
| 4       | Nikumbh Hitesh Gulab        |                 |
| 5       | Jadhav Pawan Balu           |                 |
| 6       | Bhadane Hemlata Dilip       |                 |
| 7       | Wagh Heman Bapu             |                 |
| 8       | Bhil Sharad Raju            |                 |
| 9       | Chaudhari Mansi Ananda      |                 |
| 10      | Jagdale Bhagyashri Sunil    |                 |
| 11      | Baviskar Suchita Rajendra   |                 |
| 12      | Pathan Husnara Jabbar       |                 |
| 13      | Bodare Dipali Rajendra      |                 |
| 14      | Pathan Rehnuma Javid Khan   |                 |
| 15      | Ahire Badal Dilip           |                 |
| 16      | Thakare Ram Jejiram         |                 |
| 17      | More Yogita Vishwas         |                 |
| 18      | Sonawane Chaitali Dhananjay |                 |
| 19      | Mahire Shital Vaman         |                 |
| 20      | Thakare Mayuri Ashok        |                 |
| 21      | Gavle Jayshri Rajendra      |                 |
| 22      | Kapade Poonam Narayan       |                 |
| 23      | Bhil Sonali Shanabhau       |                 |
| 24      | Shaikh Mohsina Jainuddin    |                 |
| 25      | Shaikh Misbah Sabir         |                 |
| 26      | Rane Gayatri Anil           |                 |
| 27      | Jadhav Ashwini Avinash      |                 |
| 28      | Shinde Kamlesh Devidas      |                 |
| 29      | Chaudhari Dinesh Pandit     |                 |
| 30      | Mali Vinod Randhir          |                 |