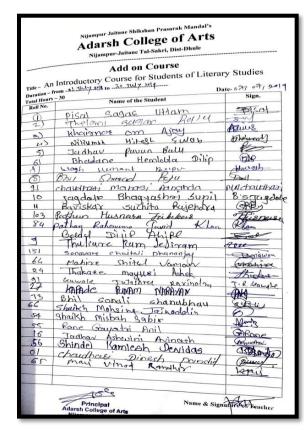

### Add-on Course on An Introductory Course for Literary Studies **Enrolled List**

| Duratio | on: 30 Hours                | Month: July 201 |
|---------|-----------------------------|-----------------|
| Roll    | Name of the Student         |                 |
| 1       | Pisal Sagar Uttam           |                 |
| 2       | Thelari Sagar Raju          |                 |
| 3       | Khairnar Om Ajay            |                 |
| 4       | Nikumbh Hitesh Gulab        |                 |
| 5       | Jadhav Pawan Balu           |                 |
| 6       | Bhadane Hemlata Dilip       |                 |
| 7       | Wagh Heman Bapu             |                 |
| 8       | Bhil Sharad Raju            |                 |
| 9       | Chaudhari Mansi Ananda      |                 |
| 10      | Jagdale Bhagyashri Sunil    |                 |
| 11      | Baviskar Suchita Rajendra   |                 |
| 12      | Pathan Husnara Jabbar       |                 |
| 13      | Bodare Dipali Rajendra      |                 |
| 14      | Pathan Rehnuma Javid Khan   |                 |
| 15      | Ahire Badal Dilip           |                 |
| 16      | Thakare Ram Jejiram         |                 |
| 17      | More Yogita Vishwas         |                 |
| 18      | Sonawane Chaitali Dhananjay |                 |
| 19      | Mahire Shital Vaman         |                 |
| 20      | Thakare Mayuri Ashok        |                 |
| 21      | Gavle Jayshri Rajendra      |                 |
| 22      | Kapade Poonam Narayan       |                 |
| 23      | Bhil Sonali Shanabhau       |                 |
| 24      | Shaikh Mohsina Jainuddin    |                 |
| 25      | Shaikh Misbah Sabir         |                 |
| 26      | Rane Gayatri Anil           |                 |
| 27      | Jadhav Ashwini Avinash      |                 |
| 28      | Shinde Kamlesh Devidas      |                 |
| 29      | Chaudhari Dinesh Pandit     |                 |
| 30      | Mali Vinod Randhir          |                 |