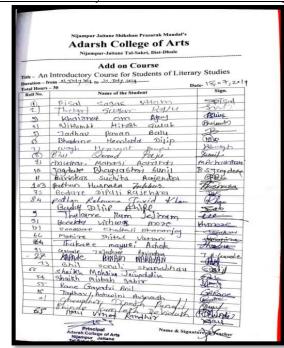

### Add-on Course on An Introductory Course for Literary Studies **Enrolled List**

| Duratio | on: 30 Hours                | Month: July 201 |
|---------|-----------------------------|-----------------|
| Roll    | Name of the Student         |                 |
| 1       | Pisal Sagar Uttam           |                 |
| 2       | Thelari Sagar Raju          |                 |
| 3       | Khairnar Om Ajay            |                 |
| 4       | Nikumbh Hitesh Gulab        |                 |
| 5       | Jadhav Pawan Balu           |                 |
| 6       | Bhadane Hemlata Dilip       |                 |
| 7       | Wagh Heman Bapu             |                 |
| 8       | Bhil Sharad Raju            |                 |
| 9       | Chaudhari Mansi Ananda      |                 |
| 10      | Jagdale Bhagyashri Sunil    |                 |
| 11      | Baviskar Suchita Rajendra   |                 |
| 12      | Pathan Husnara Jabbar       |                 |
| 13      | Bodare Dipali Rajendra      |                 |
| 14      | Pathan Rehnuma Javid Khan   |                 |
| 15      | Ahire Badal Dilip           |                 |
| 16      | Thakare Ram Jejiram         |                 |
| 17      | More Yogita Vishwas         |                 |
| 18      | Sonawane Chaitali Dhananjay |                 |
| 19      | Mahire Shital Vaman         |                 |
| 20      | Thakare Mayuri Ashok        |                 |
| 21      | Gavle Jayshri Rajendra      |                 |
| 22      | Kapade Poonam Narayan       |                 |
| 23      | Bhil Sonali Shanabhau       |                 |
| 24      | Shaikh Mohsina Jainuddin    |                 |
| 25      | Shaikh Misbah Sabir         |                 |
| 26      | Rane Gayatri Anil           |                 |
| 27      | Jadhav Ashwini Avinash      |                 |
| 28      | Shinde Kamlesh Devidas      |                 |
| 29      | Chaudhari Dinesh Pandit     |                 |
| 30      | Mali Vinod Randhir          |                 |