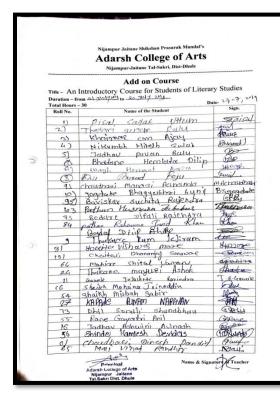

## **Enrolled List of Add-on Course**

Nijampur-Jaitane Shikshan Prasarak Mandal's

### Add-on Course on An Introductory Course for Literary Studies **Enrolled List**

| Duratio | on: 30 Hours                | Month: July 201 |
|---------|-----------------------------|-----------------|
| Roll    | Name of the Student         |                 |
| 1       | Pisal Sagar Uttam           |                 |
| 2       | Thelari Sagar Raju          |                 |
| 3       | Khairnar Om Ajay            |                 |
| 4       | Nikumbh Hitesh Gulab        |                 |
| 5       | Jadhav Pawan Balu           |                 |
| 6       | Bhadane Hemlata Dilip       |                 |
| 7       | Wagh Heman Bapu             |                 |
| 8       | Bhil Sharad Raju            |                 |
| 9       | Chaudhari Mansi Ananda      |                 |
| 10      | Jagdale Bhagyashri Sunil    |                 |
| 11      | Baviskar Suchita Rajendra   |                 |
| 12      | Pathan Husnara Jabbar       |                 |
| 13      | Bodare Dipali Rajendra      |                 |
| 14      | Pathan Rehnuma Javid Khan   |                 |
| 15      | Ahire Badal Dilip           |                 |
| 16      | Thakare Ram Jejiram         |                 |
| 17      | More Yogita Vishwas         |                 |
| 18      | Sonawane Chaitali Dhananjay |                 |
| 19      | Mahire Shital Vaman         |                 |
| 20      | Thakare Mayuri Ashok        |                 |
| 21      | Gavle Jayshri Rajendra      |                 |
| 22      | Kapade Poonam Narayan       |                 |
| 23      | Bhil Sonali Shanabhau       |                 |
| 24      | Shaikh Mohsina Jainuddin    |                 |
| 25      | Shaikh Misbah Sabir         |                 |
| 26      | Rane Gayatri Anil           |                 |
| 27      | Jadhav Ashwini Avinash      |                 |
| 28      | Shinde Kamlesh Devidas      |                 |
| 29      | Chaudhari Dinesh Pandit     |                 |
| 30      | Mali Vinod Randhir          |                 |