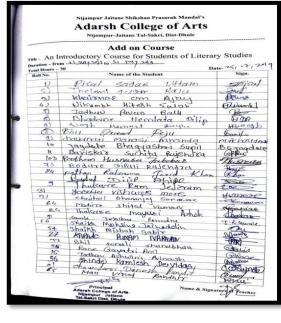

## **Enrolled List of Add-on Course**

Nijampur-Jaitane Shikshan Prasarak Mandal's

### Add-on Course on An Introductory Course for Literary Studies **Enrolled List**

| Duratio | on: 30 Hours                | Month: July 201 |
|---------|-----------------------------|-----------------|
| Roll    | Name of the Student         |                 |
| 1       | Pisal Sagar Uttam           |                 |
| 2       | Thelari Sagar Raju          |                 |
| 3       | Khairnar Om Ajay            |                 |
| 4       | Nikumbh Hitesh Gulab        |                 |
| 5       | Jadhav Pawan Balu           |                 |
| 6       | Bhadane Hemlata Dilip       |                 |
| 7       | Wagh Heman Bapu             |                 |
| 8       | Bhil Sharad Raju            |                 |
| 9       | Chaudhari Mansi Ananda      |                 |
| 10      | Jagdale Bhagyashri Sunil    |                 |
| 11      | Baviskar Suchita Rajendra   |                 |
| 12      | Pathan Husnara Jabbar       |                 |
| 13      | Bodare Dipali Rajendra      |                 |
| 14      | Pathan Rehnuma Javid Khan   |                 |
| 15      | Ahire Badal Dilip           |                 |
| 16      | Thakare Ram Jejiram         |                 |
| 17      | More Yogita Vishwas         |                 |
| 18      | Sonawane Chaitali Dhananjay |                 |
| 19      | Mahire Shital Vaman         |                 |
| 20      | Thakare Mayuri Ashok        |                 |
| 21      | Gavle Jayshri Rajendra      |                 |
| 22      | Kapade Poonam Narayan       |                 |
| 23      | Bhil Sonali Shanabhau       |                 |
| 24      | Shaikh Mohsina Jainuddin    |                 |
| 25      | Shaikh Misbah Sabir         |                 |
| 26      | Rane Gayatri Anil           |                 |
| 27      | Jadhav Ashwini Avinash      |                 |
| 28      | Shinde Kamlesh Devidas      |                 |
| 29      | Chaudhari Dinesh Pandit     |                 |
| 30      | Mali Vinod Randhir          |                 |