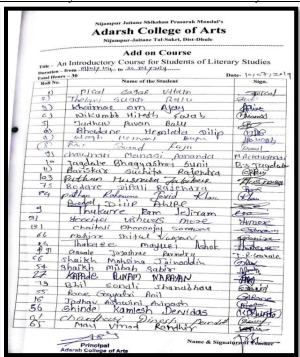

### Add-on Course on An Introductory Course for Literary Studies **Enrolled List**

| Duratio | on: 30 Hours                | Month: July 201 |
|---------|-----------------------------|-----------------|
| Roll    | Name of the Student         |                 |
| 1       | Pisal Sagar Uttam           |                 |
| 2       | Thelari Sagar Raju          |                 |
| 3       | Khairnar Om Ajay            |                 |
| 4       | Nikumbh Hitesh Gulab        |                 |
| 5       | Jadhav Pawan Balu           |                 |
| 6       | Bhadane Hemlata Dilip       |                 |
| 7       | Wagh Heman Bapu             |                 |
| 8       | Bhil Sharad Raju            |                 |
| 9       | Chaudhari Mansi Ananda      |                 |
| 10      | Jagdale Bhagyashri Sunil    |                 |
| 11      | Baviskar Suchita Rajendra   |                 |
| 12      | Pathan Husnara Jabbar       |                 |
| 13      | Bodare Dipali Rajendra      |                 |
| 14      | Pathan Rehnuma Javid Khan   |                 |
| 15      | Ahire Badal Dilip           |                 |
| 16      | Thakare Ram Jejiram         |                 |
| 17      | More Yogita Vishwas         |                 |
| 18      | Sonawane Chaitali Dhananjay |                 |
| 19      | Mahire Shital Vaman         |                 |
| 20      | Thakare Mayuri Ashok        |                 |
| 21      | Gavle Jayshri Rajendra      |                 |
| 22      | Kapade Poonam Narayan       |                 |
| 23      | Bhil Sonali Shanabhau       |                 |
| 24      | Shaikh Mohsina Jainuddin    |                 |
| 25      | Shaikh Misbah Sabir         |                 |
| 26      | Rane Gayatri Anil           |                 |
| 27      | Jadhav Ashwini Avinash      |                 |
| 28      | Shinde Kamlesh Devidas      |                 |
| 29      | Chaudhari Dinesh Pandit     |                 |
| 30      | Mali Vinod Randhir          |                 |