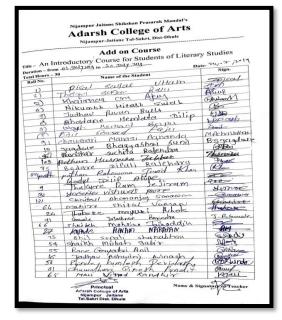

## **Enrolled List of Add-on Course**

Nijampur-Jaitane Shikshan Prasarak Mandal's

### Add-on Course on An Introductory Course for Literary Studies **Enrolled List**

| Duratio | on: 30 Hours                | Month: July 201 |
|---------|-----------------------------|-----------------|
| Roll    | Name of the Student         |                 |
| 1       | Pisal Sagar Uttam           |                 |
| 2       | Thelari Sagar Raju          |                 |
| 3       | Khairnar Om Ajay            |                 |
| 4       | Nikumbh Hitesh Gulab        |                 |
| 5       | Jadhav Pawan Balu           |                 |
| 6       | Bhadane Hemlata Dilip       |                 |
| 7       | Wagh Heman Bapu             |                 |
| 8       | Bhil Sharad Raju            |                 |
| 9       | Chaudhari Mansi Ananda      |                 |
| 10      | Jagdale Bhagyashri Sunil    |                 |
| 11      | Baviskar Suchita Rajendra   |                 |
| 12      | Pathan Husnara Jabbar       |                 |
| 13      | Bodare Dipali Rajendra      |                 |
| 14      | Pathan Rehnuma Javid Khan   |                 |
| 15      | Ahire Badal Dilip           |                 |
| 16      | Thakare Ram Jejiram         |                 |
| 17      | More Yogita Vishwas         |                 |
| 18      | Sonawane Chaitali Dhananjay |                 |
| 19      | Mahire Shital Vaman         |                 |
| 20      | Thakare Mayuri Ashok        |                 |
| 21      | Gavle Jayshri Rajendra      |                 |
| 22      | Kapade Poonam Narayan       |                 |
| 23      | Bhil Sonali Shanabhau       |                 |
| 24      | Shaikh Mohsina Jainuddin    |                 |
| 25      | Shaikh Misbah Sabir         |                 |
| 26      | Rane Gayatri Anil           |                 |
| 27      | Jadhav Ashwini Avinash      |                 |
| 28      | Shinde Kamlesh Devidas      |                 |
| 29      | Chaudhari Dinesh Pandit     |                 |
| 30      | Mali Vinod Randhir          |                 |