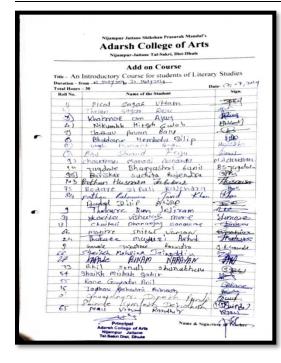

### Add-on Course on An Introductory Course for Literary Studies **Enrolled List**

| Duratio | on: 30 Hours                | Month: July 201 |
|---------|-----------------------------|-----------------|
| Roll    | Name of the Student         |                 |
| 1       | Pisal Sagar Uttam           |                 |
| 2       | Thelari Sagar Raju          |                 |
| 3       | Khairnar Om Ajay            |                 |
| 4       | Nikumbh Hitesh Gulab        |                 |
| 5       | Jadhav Pawan Balu           |                 |
| 6       | Bhadane Hemlata Dilip       |                 |
| 7       | Wagh Heman Bapu             |                 |
| 8       | Bhil Sharad Raju            |                 |
| 9       | Chaudhari Mansi Ananda      |                 |
| 10      | Jagdale Bhagyashri Sunil    |                 |
| 11      | Baviskar Suchita Rajendra   |                 |
| 12      | Pathan Husnara Jabbar       |                 |
| 13      | Bodare Dipali Rajendra      |                 |
| 14      | Pathan Rehnuma Javid Khan   |                 |
| 15      | Ahire Badal Dilip           |                 |
| 16      | Thakare Ram Jejiram         |                 |
| 17      | More Yogita Vishwas         |                 |
| 18      | Sonawane Chaitali Dhananjay |                 |
| 19      | Mahire Shital Vaman         |                 |
| 20      | Thakare Mayuri Ashok        |                 |
| 21      | Gavle Jayshri Rajendra      |                 |
| 22      | Kapade Poonam Narayan       |                 |
| 23      | Bhil Sonali Shanabhau       |                 |
| 24      | Shaikh Mohsina Jainuddin    |                 |
| 25      | Shaikh Misbah Sabir         |                 |
| 26      | Rane Gayatri Anil           |                 |
| 27      | Jadhav Ashwini Avinash      |                 |
| 28      | Shinde Kamlesh Devidas      |                 |
| 29      | Chaudhari Dinesh Pandit     |                 |
| 30      | Mali Vinod Randhir          |                 |