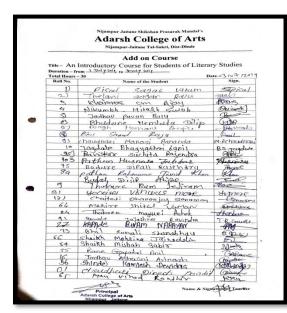

### Add-on Course on An Introductory Course for Literary Studies **Enrolled List**

| Duratio | on: 30 Hours                | Month: July 201 |
|---------|-----------------------------|-----------------|
| Roll    | Name of the Student         |                 |
| 1       | Pisal Sagar Uttam           |                 |
| 2       | Thelari Sagar Raju          |                 |
| 3       | Khairnar Om Ajay            |                 |
| 4       | Nikumbh Hitesh Gulab        |                 |
| 5       | Jadhav Pawan Balu           |                 |
| 6       | Bhadane Hemlata Dilip       |                 |
| 7       | Wagh Heman Bapu             |                 |
| 8       | Bhil Sharad Raju            |                 |
| 9       | Chaudhari Mansi Ananda      |                 |
| 10      | Jagdale Bhagyashri Sunil    |                 |
| 11      | Baviskar Suchita Rajendra   |                 |
| 12      | Pathan Husnara Jabbar       |                 |
| 13      | Bodare Dipali Rajendra      |                 |
| 14      | Pathan Rehnuma Javid Khan   |                 |
| 15      | Ahire Badal Dilip           |                 |
| 16      | Thakare Ram Jejiram         |                 |
| 17      | More Yogita Vishwas         |                 |
| 18      | Sonawane Chaitali Dhananjay |                 |
| 19      | Mahire Shital Vaman         |                 |
| 20      | Thakare Mayuri Ashok        |                 |
| 21      | Gavle Jayshri Rajendra      |                 |
| 22      | Kapade Poonam Narayan       |                 |
| 23      | Bhil Sonali Shanabhau       |                 |
| 24      | Shaikh Mohsina Jainuddin    |                 |
| 25      | Shaikh Misbah Sabir         |                 |
| 26      | Rane Gayatri Anil           |                 |
| 27      | Jadhav Ashwini Avinash      |                 |
| 28      | Shinde Kamlesh Devidas      |                 |
| 29      | Chaudhari Dinesh Pandit     |                 |
| 30      | Mali Vinod Randhir          |                 |