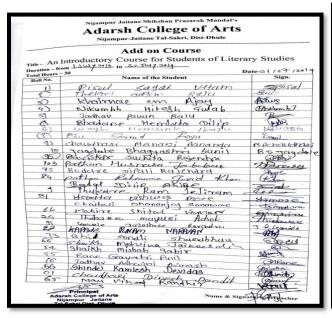

### Add-on Course on An Introductory Course for Literary Studies **Enrolled List**

| Duratio | on: 30 Hours                | Month: July 201 |
|---------|-----------------------------|-----------------|
| Roll    | Name of the Student         |                 |
| 1       | Pisal Sagar Uttam           |                 |
| 2       | Thelari Sagar Raju          |                 |
| 3       | Khairnar Om Ajay            |                 |
| 4       | Nikumbh Hitesh Gulab        |                 |
| 5       | Jadhav Pawan Balu           |                 |
| 6       | Bhadane Hemlata Dilip       |                 |
| 7       | Wagh Heman Bapu             |                 |
| 8       | Bhil Sharad Raju            |                 |
| 9       | Chaudhari Mansi Ananda      |                 |
| 10      | Jagdale Bhagyashri Sunil    |                 |
| 11      | Baviskar Suchita Rajendra   |                 |
| 12      | Pathan Husnara Jabbar       |                 |
| 13      | Bodare Dipali Rajendra      |                 |
| 14      | Pathan Rehnuma Javid Khan   |                 |
| 15      | Ahire Badal Dilip           |                 |
| 16      | Thakare Ram Jejiram         |                 |
| 17      | More Yogita Vishwas         |                 |
| 18      | Sonawane Chaitali Dhananjay |                 |
| 19      | Mahire Shital Vaman         |                 |
| 20      | Thakare Mayuri Ashok        |                 |
| 21      | Gavle Jayshri Rajendra      |                 |
| 22      | Kapade Poonam Narayan       |                 |
| 23      | Bhil Sonali Shanabhau       |                 |
| 24      | Shaikh Mohsina Jainuddin    |                 |
| 25      | Shaikh Misbah Sabir         |                 |
| 26      | Rane Gayatri Anil           |                 |
| 27      | Jadhav Ashwini Avinash      |                 |
| 28      | Shinde Kamlesh Devidas      |                 |
| 29      | Chaudhari Dinesh Pandit     |                 |
| 30      | Mali Vinod Randhir          |                 |