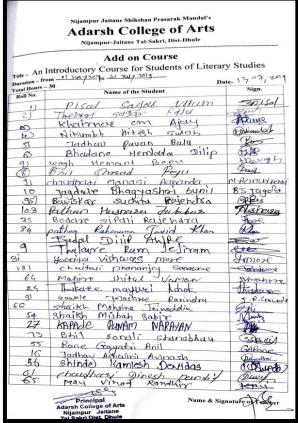

### Add-on Course on An Introductory Course for Literary Studies **Enrolled List**

| Duratio | on: 30 Hours                | Month: July 201 |
|---------|-----------------------------|-----------------|
| Roll    | Name of the Student         |                 |
| 1       | Pisal Sagar Uttam           |                 |
| 2       | Thelari Sagar Raju          |                 |
| 3       | Khairnar Om Ajay            |                 |
| 4       | Nikumbh Hitesh Gulab        |                 |
| 5       | Jadhav Pawan Balu           |                 |
| 6       | Bhadane Hemlata Dilip       |                 |
| 7       | Wagh Heman Bapu             |                 |
| 8       | Bhil Sharad Raju            |                 |
| 9       | Chaudhari Mansi Ananda      |                 |
| 10      | Jagdale Bhagyashri Sunil    |                 |
| 11      | Baviskar Suchita Rajendra   |                 |
| 12      | Pathan Husnara Jabbar       |                 |
| 13      | Bodare Dipali Rajendra      |                 |
| 14      | Pathan Rehnuma Javid Khan   |                 |
| 15      | Ahire Badal Dilip           |                 |
| 16      | Thakare Ram Jejiram         |                 |
| 17      | More Yogita Vishwas         |                 |
| 18      | Sonawane Chaitali Dhananjay |                 |
| 19      | Mahire Shital Vaman         |                 |
| 20      | Thakare Mayuri Ashok        |                 |
| 21      | Gavle Jayshri Rajendra      |                 |
| 22      | Kapade Poonam Narayan       |                 |
| 23      | Bhil Sonali Shanabhau       |                 |
| 24      | Shaikh Mohsina Jainuddin    |                 |
| 25      | Shaikh Misbah Sabir         |                 |
| 26      | Rane Gayatri Anil           |                 |
| 27      | Jadhav Ashwini Avinash      |                 |
| 28      | Shinde Kamlesh Devidas      |                 |
| 29      | Chaudhari Dinesh Pandit     |                 |
| 30      | Mali Vinod Randhir          |                 |