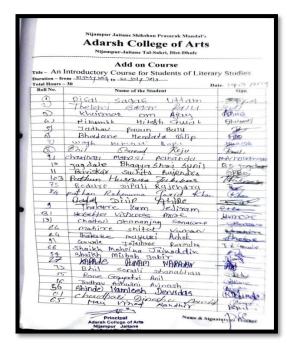

### Add-on Course on An Introductory Course for Literary Studies **Enrolled List**

| Duratio | on: 30 Hours                | Month: July 201 |
|---------|-----------------------------|-----------------|
| Roll    | Name of the Student         |                 |
| 1       | Pisal Sagar Uttam           |                 |
| 2       | Thelari Sagar Raju          |                 |
| 3       | Khairnar Om Ajay            |                 |
| 4       | Nikumbh Hitesh Gulab        |                 |
| 5       | Jadhav Pawan Balu           |                 |
| 6       | Bhadane Hemlata Dilip       |                 |
| 7       | Wagh Heman Bapu             |                 |
| 8       | Bhil Sharad Raju            |                 |
| 9       | Chaudhari Mansi Ananda      |                 |
| 10      | Jagdale Bhagyashri Sunil    |                 |
| 11      | Baviskar Suchita Rajendra   |                 |
| 12      | Pathan Husnara Jabbar       |                 |
| 13      | Bodare Dipali Rajendra      |                 |
| 14      | Pathan Rehnuma Javid Khan   |                 |
| 15      | Ahire Badal Dilip           |                 |
| 16      | Thakare Ram Jejiram         |                 |
| 17      | More Yogita Vishwas         |                 |
| 18      | Sonawane Chaitali Dhananjay |                 |
| 19      | Mahire Shital Vaman         |                 |
| 20      | Thakare Mayuri Ashok        |                 |
| 21      | Gavle Jayshri Rajendra      |                 |
| 22      | Kapade Poonam Narayan       |                 |
| 23      | Bhil Sonali Shanabhau       |                 |
| 24      | Shaikh Mohsina Jainuddin    |                 |
| 25      | Shaikh Misbah Sabir         |                 |
| 26      | Rane Gayatri Anil           |                 |
| 27      | Jadhav Ashwini Avinash      |                 |
| 28      | Shinde Kamlesh Devidas      |                 |
| 29      | Chaudhari Dinesh Pandit     |                 |
| 30      | Mali Vinod Randhir          |                 |