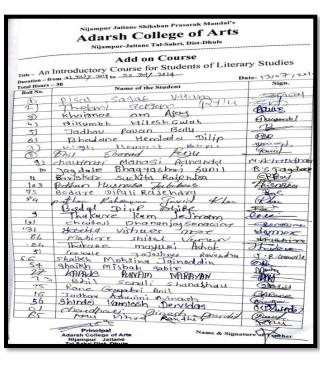

### Add-on Course on An Introductory Course for Literary Studies **Enrolled List**

| Duratio | on: 30 Hours                | Month: July 201 |
|---------|-----------------------------|-----------------|
| Roll    | Name of the Student         |                 |
| 1       | Pisal Sagar Uttam           |                 |
| 2       | Thelari Sagar Raju          |                 |
| 3       | Khairnar Om Ajay            |                 |
| 4       | Nikumbh Hitesh Gulab        |                 |
| 5       | Jadhav Pawan Balu           |                 |
| 6       | Bhadane Hemlata Dilip       |                 |
| 7       | Wagh Heman Bapu             |                 |
| 8       | Bhil Sharad Raju            |                 |
| 9       | Chaudhari Mansi Ananda      |                 |
| 10      | Jagdale Bhagyashri Sunil    |                 |
| 11      | Baviskar Suchita Rajendra   |                 |
| 12      | Pathan Husnara Jabbar       |                 |
| 13      | Bodare Dipali Rajendra      |                 |
| 14      | Pathan Rehnuma Javid Khan   |                 |
| 15      | Ahire Badal Dilip           |                 |
| 16      | Thakare Ram Jejiram         |                 |
| 17      | More Yogita Vishwas         |                 |
| 18      | Sonawane Chaitali Dhananjay |                 |
| 19      | Mahire Shital Vaman         |                 |
| 20      | Thakare Mayuri Ashok        |                 |
| 21      | Gavle Jayshri Rajendra      |                 |
| 22      | Kapade Poonam Narayan       |                 |
| 23      | Bhil Sonali Shanabhau       |                 |
| 24      | Shaikh Mohsina Jainuddin    |                 |
| 25      | Shaikh Misbah Sabir         |                 |
| 26      | Rane Gayatri Anil           |                 |
| 27      | Jadhav Ashwini Avinash      |                 |
| 28      | Shinde Kamlesh Devidas      |                 |
| 29      | Chaudhari Dinesh Pandit     |                 |
| 30      | Mali Vinod Randhir          |                 |