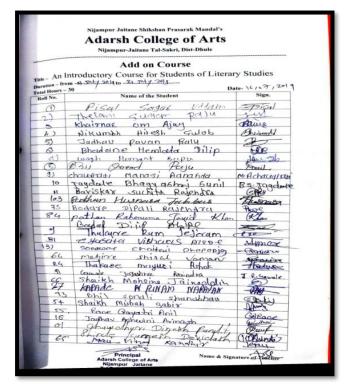

### Add-on Course on An Introductory Course for Literary Studies **Enrolled List**

| Duratio | on: 30 Hours                | Month: July 201 |
|---------|-----------------------------|-----------------|
| Roll    | Name of the Student         |                 |
| 1       | Pisal Sagar Uttam           |                 |
| 2       | Thelari Sagar Raju          |                 |
| 3       | Khairnar Om Ajay            |                 |
| 4       | Nikumbh Hitesh Gulab        |                 |
| 5       | Jadhav Pawan Balu           |                 |
| 6       | Bhadane Hemlata Dilip       |                 |
| 7       | Wagh Heman Bapu             |                 |
| 8       | Bhil Sharad Raju            |                 |
| 9       | Chaudhari Mansi Ananda      |                 |
| 10      | Jagdale Bhagyashri Sunil    |                 |
| 11      | Baviskar Suchita Rajendra   |                 |
| 12      | Pathan Husnara Jabbar       |                 |
| 13      | Bodare Dipali Rajendra      |                 |
| 14      | Pathan Rehnuma Javid Khan   |                 |
| 15      | Ahire Badal Dilip           |                 |
| 16      | Thakare Ram Jejiram         |                 |
| 17      | More Yogita Vishwas         |                 |
| 18      | Sonawane Chaitali Dhananjay |                 |
| 19      | Mahire Shital Vaman         |                 |
| 20      | Thakare Mayuri Ashok        |                 |
| 21      | Gavle Jayshri Rajendra      |                 |
| 22      | Kapade Poonam Narayan       |                 |
| 23      | Bhil Sonali Shanabhau       |                 |
| 24      | Shaikh Mohsina Jainuddin    |                 |
| 25      | Shaikh Misbah Sabir         |                 |
| 26      | Rane Gayatri Anil           |                 |
| 27      | Jadhav Ashwini Avinash      |                 |
| 28      | Shinde Kamlesh Devidas      |                 |
| 29      | Chaudhari Dinesh Pandit     |                 |
| 30      | Mali Vinod Randhir          |                 |