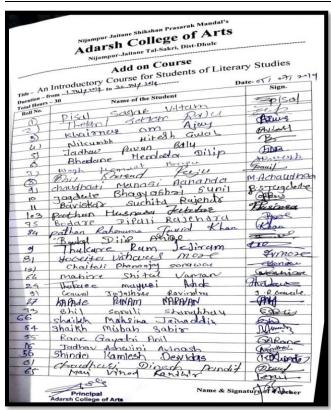

### Add-on Course on An Introductory Course for Literary Studies **Enrolled List**

| Duratio | on: 30 Hours                | Month: July 201 |
|---------|-----------------------------|-----------------|
| Roll    | Name of the Student         |                 |
| 1       | Pisal Sagar Uttam           |                 |
| 2       | Thelari Sagar Raju          |                 |
| 3       | Khairnar Om Ajay            |                 |
| 4       | Nikumbh Hitesh Gulab        |                 |
| 5       | Jadhav Pawan Balu           |                 |
| 6       | Bhadane Hemlata Dilip       |                 |
| 7       | Wagh Heman Bapu             |                 |
| 8       | Bhil Sharad Raju            |                 |
| 9       | Chaudhari Mansi Ananda      |                 |
| 10      | Jagdale Bhagyashri Sunil    |                 |
| 11      | Baviskar Suchita Rajendra   |                 |
| 12      | Pathan Husnara Jabbar       |                 |
| 13      | Bodare Dipali Rajendra      |                 |
| 14      | Pathan Rehnuma Javid Khan   |                 |
| 15      | Ahire Badal Dilip           |                 |
| 16      | Thakare Ram Jejiram         |                 |
| 17      | More Yogita Vishwas         |                 |
| 18      | Sonawane Chaitali Dhananjay |                 |
| 19      | Mahire Shital Vaman         |                 |
| 20      | Thakare Mayuri Ashok        |                 |
| 21      | Gavle Jayshri Rajendra      |                 |
| 22      | Kapade Poonam Narayan       |                 |
| 23      | Bhil Sonali Shanabhau       |                 |
| 24      | Shaikh Mohsina Jainuddin    |                 |
| 25      | Shaikh Misbah Sabir         |                 |
| 26      | Rane Gayatri Anil           |                 |
| 27      | Jadhav Ashwini Avinash      |                 |
| 28      | Shinde Kamlesh Devidas      |                 |
| 29      | Chaudhari Dinesh Pandit     |                 |
| 30      | Mali Vinod Randhir          |                 |