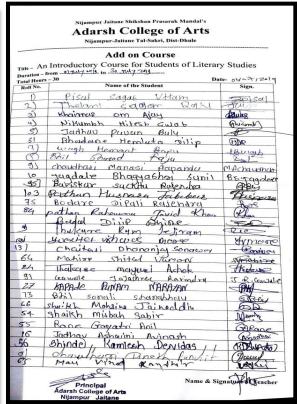

### Add-on Course on An Introductory Course for Literary Studies **Enrolled List**

| Duratio | on: 30 Hours                | Month: July 201 |
|---------|-----------------------------|-----------------|
| Roll    | Name of the Student         |                 |
| 1       | Pisal Sagar Uttam           |                 |
| 2       | Thelari Sagar Raju          |                 |
| 3       | Khairnar Om Ajay            |                 |
| 4       | Nikumbh Hitesh Gulab        |                 |
| 5       | Jadhav Pawan Balu           |                 |
| 6       | Bhadane Hemlata Dilip       |                 |
| 7       | Wagh Heman Bapu             |                 |
| 8       | Bhil Sharad Raju            |                 |
| 9       | Chaudhari Mansi Ananda      |                 |
| 10      | Jagdale Bhagyashri Sunil    |                 |
| 11      | Baviskar Suchita Rajendra   |                 |
| 12      | Pathan Husnara Jabbar       |                 |
| 13      | Bodare Dipali Rajendra      |                 |
| 14      | Pathan Rehnuma Javid Khan   |                 |
| 15      | Ahire Badal Dilip           |                 |
| 16      | Thakare Ram Jejiram         |                 |
| 17      | More Yogita Vishwas         |                 |
| 18      | Sonawane Chaitali Dhananjay |                 |
| 19      | Mahire Shital Vaman         |                 |
| 20      | Thakare Mayuri Ashok        |                 |
| 21      | Gavle Jayshri Rajendra      |                 |
| 22      | Kapade Poonam Narayan       |                 |
| 23      | Bhil Sonali Shanabhau       |                 |
| 24      | Shaikh Mohsina Jainuddin    |                 |
| 25      | Shaikh Misbah Sabir         |                 |
| 26      | Rane Gayatri Anil           |                 |
| 27      | Jadhav Ashwini Avinash      |                 |
| 28      | Shinde Kamlesh Devidas      |                 |
| 29      | Chaudhari Dinesh Pandit     |                 |
| 30      | Mali Vinod Randhir          |                 |