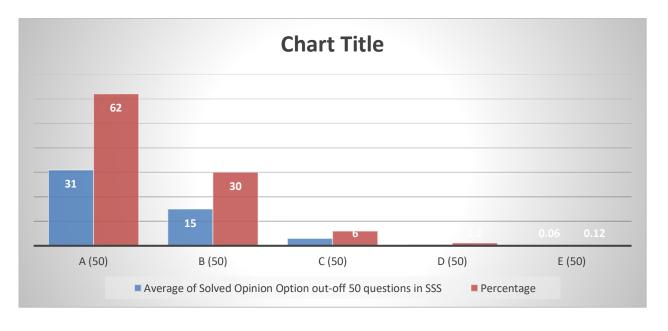

| 33 Students Opinion Option of SSS | Average of Solved Opinion Option<br>out-off 50 questions in SSS | Percentage |
|-----------------------------------|-----------------------------------------------------------------|------------|
| A (50)                            | 31                                                              | 62         |
| B (50)                            | 15                                                              | 30         |
| C (50)                            | 3                                                               | 6          |
| D (50)                            | 0.5                                                             | 1.2        |
| E (50)                            | 0.06                                                            | 0.12       |

Column Chart of 33 Students of Percentage for Student Satisfaction Survey on Overall Institutional Performance