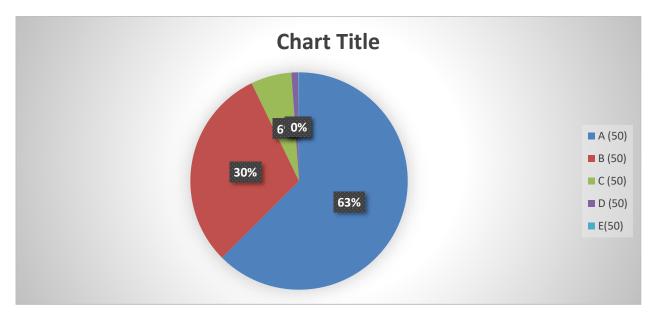

<u>Table No.1</u>

<u>Result in Average Opinion Option from A,B,C,D,E of Student Satisfaction Survey on Overall Institutional Performance 2019-20</u>

|             | Average Data of Students |          |         |          |           |
|-------------|--------------------------|----------|---------|----------|-----------|
| 50 Question | A (50)                   | B(50)    | C(50)   | D(50)    | E(50)     |
| 33 Students | 1031 (31)                | 496 (15) | 106 (3) | 17 (0.5) | 02 (0.06) |

Pie Chart of 33 Students for Student Satisfaction Survey on Overall Institutional Performance

<u>Table No.2</u>

<u>Result in Percentage Opinion Option from A,B,C,D,E of Student Satisfaction Survey on Overall Institutional Performance 2019-20</u>